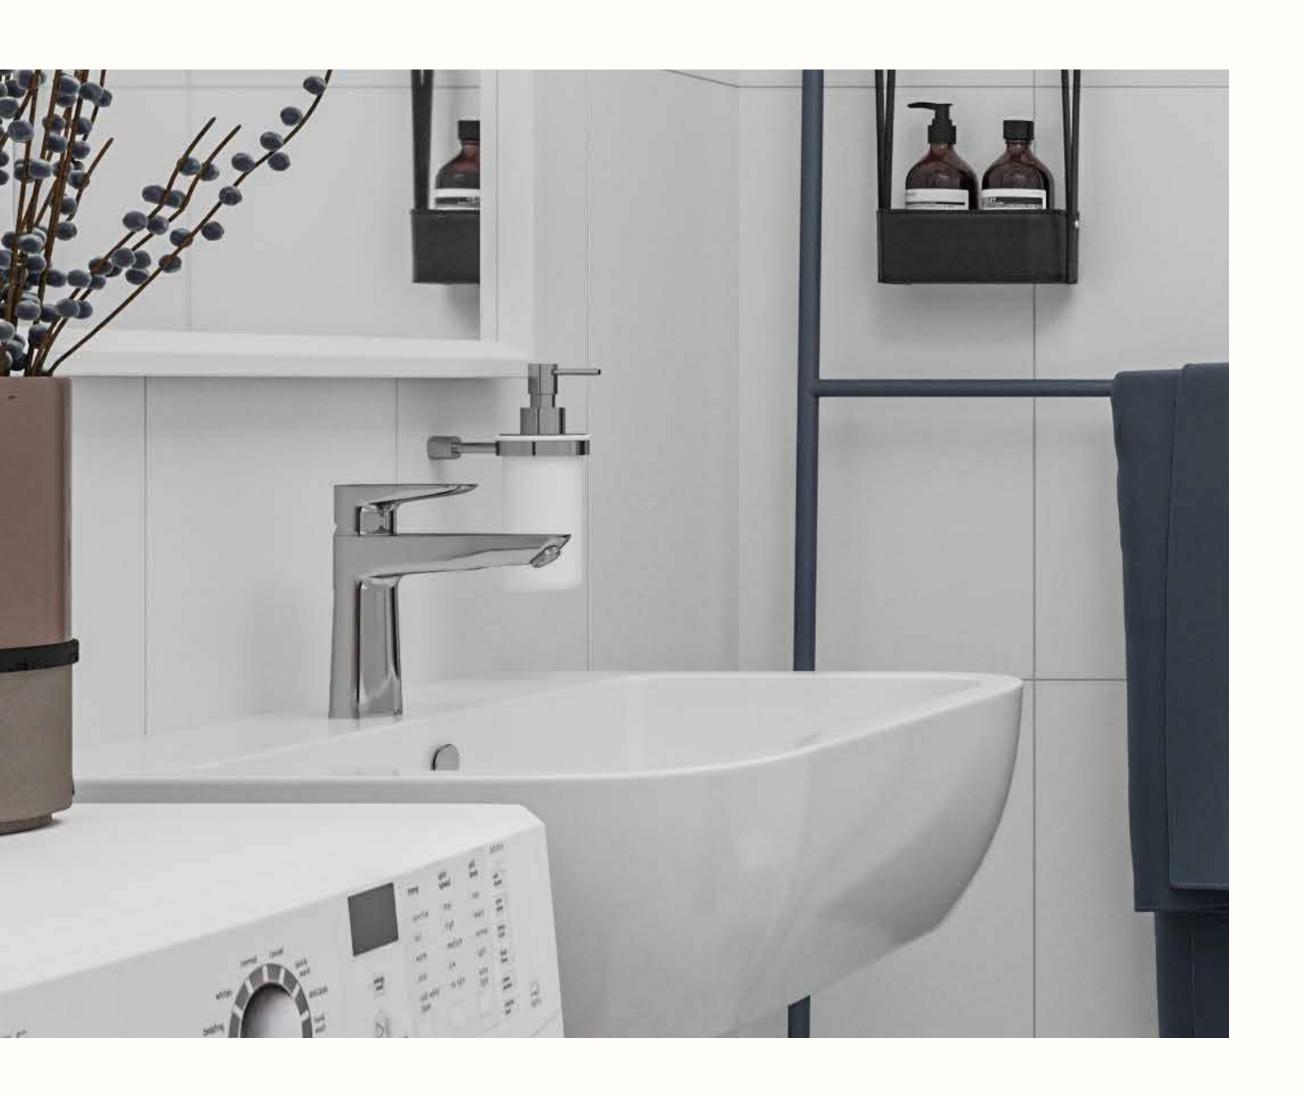

#### Multi-coloured terrazzo is today's trend.

Natural and classic tones in the interior, and oak doors give the apartment brightness and cosiness. Spacious rooms, white wall tiles and modern terrazzo floor tiles in the bathroom set a trend in your new modern home.

# Living spaces, hallway, kitchen

EXTERIOR DOOR

Security door, natural oak veneer on both sides, flush door

INTERIOR DOOR
White oak veneer, flush door

Valnes, chrome

LUMINAIRES

Recessed luminaires
in the bathroom
and hallway ceiling

## Toilets and bathrooms

BATHROOM SINK 1 Vitra Integra 45 cm

BATHROOM SINK 2 Vitra Integra 55 cm

BATHROOM SINK 3
Vitra ArchiPlan 60,5x28 cm.

**SINK FAUCET**Canigo Tres Plus, chrome