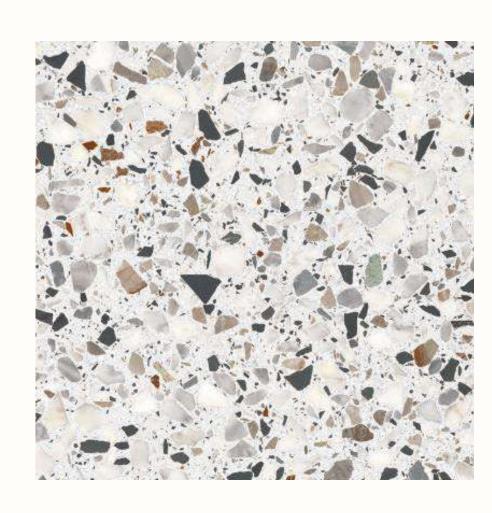

#### Multi-coloured terrazzo is today's trend.

Natural and classic tones in the interior, and oak doors give the apartment brightness and cosiness. Spacious rooms, white wall tiles and modern terrazzo floor tiles in the bathroom set a trend in your new modern home.

Vitra S20, comes with soft-close WC seat

WALL TILES

Neve Bianco matt rett. 30x60

FLOOR TILES

Kado Ice Flakes nat. rett. 60x60