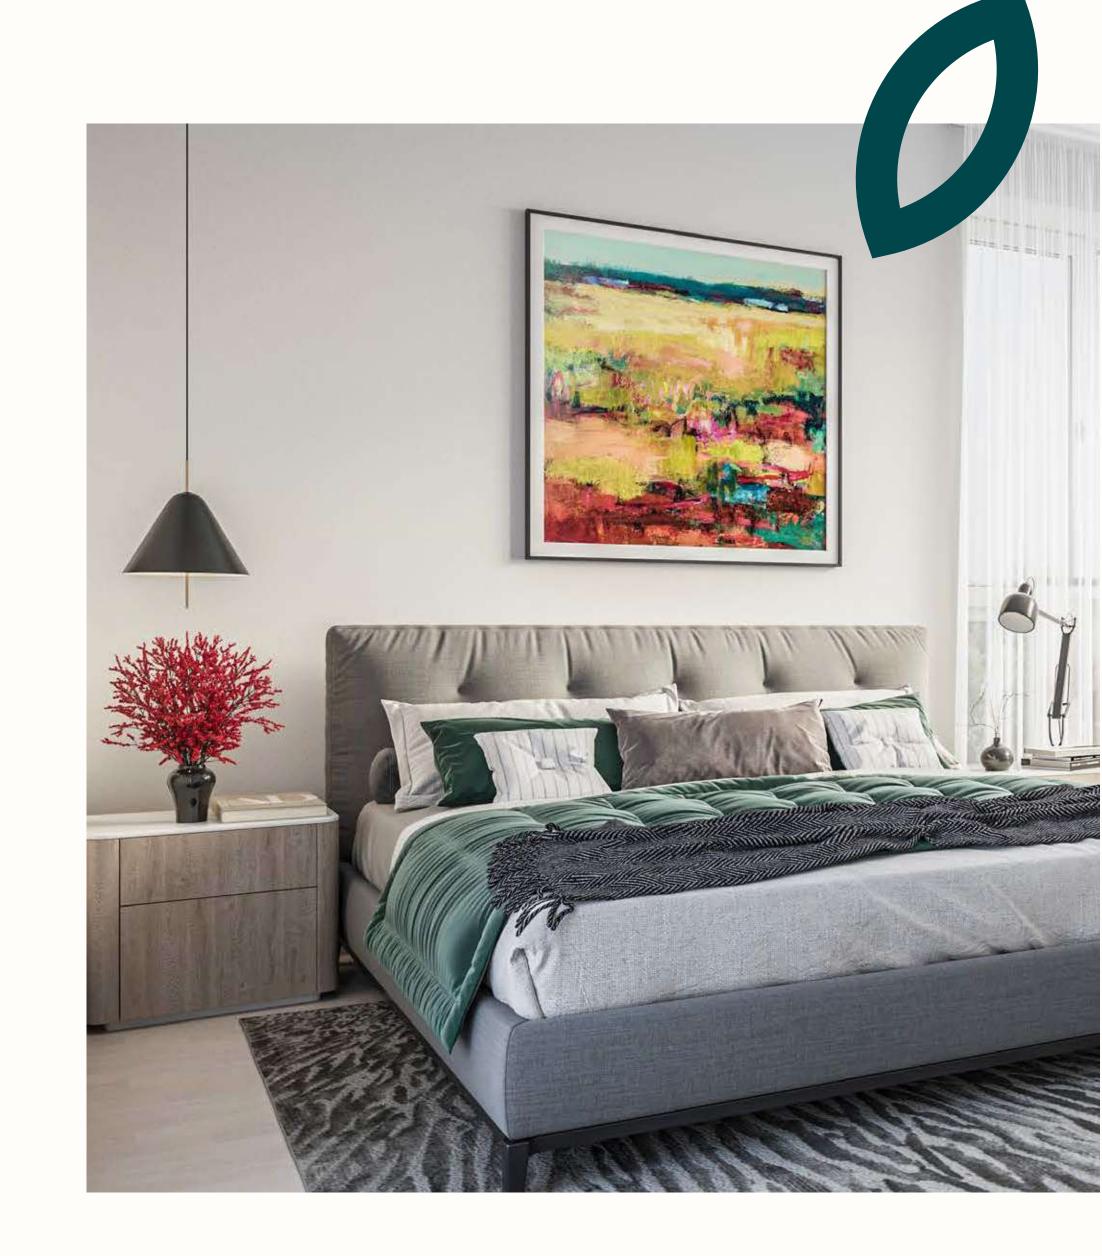

#### Multi-coloured terrazzo is today's trend.

Natural and classic tones in the interior, and oak doors give the apartment brightness and cosiness. Spacious rooms, white wall tiles and modern terrazzo floor tiles in the bathroom set a trend in your new modern home.

# Living spaces, hallway, kitchen

FLOOR
Parquet oak, 1-strip,
brushed, matt laquered

HALLWAY TILE
Burlington Sand nat. Rett.
60x60

PISTIKUD JA LÜLITID JUNG AS500, valge

# Living spaces, hallway, kitchen

EXTERIOR DOOR

Security door, natural oak veneer on both sides, flush door

INTERIOR DOOR
White oak veneer, flush door

Valnes, chrome

LUMINAIRES

Recessed luminaires
in the bathroom
and hallway ceiling