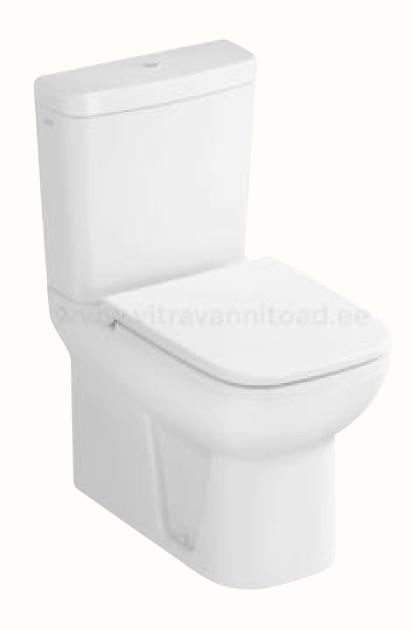

### Toilets and bathrooms

**TOILET (WALL-HUNG)** 

Vitra S20, RimEx edge-free rinse, white, comes with soft-close WC seat, Vitra fixture for wall-hung toilet, flush button, Vitra Loop T

TOILET (FLOOR-STANDING)

Vitra S20, comes with soft-close WC seat

WALL TILES

Neve Bianco matt rett. 30x60

FLOOR TILES

Kado Ice Flakes nat. rett. 60x60