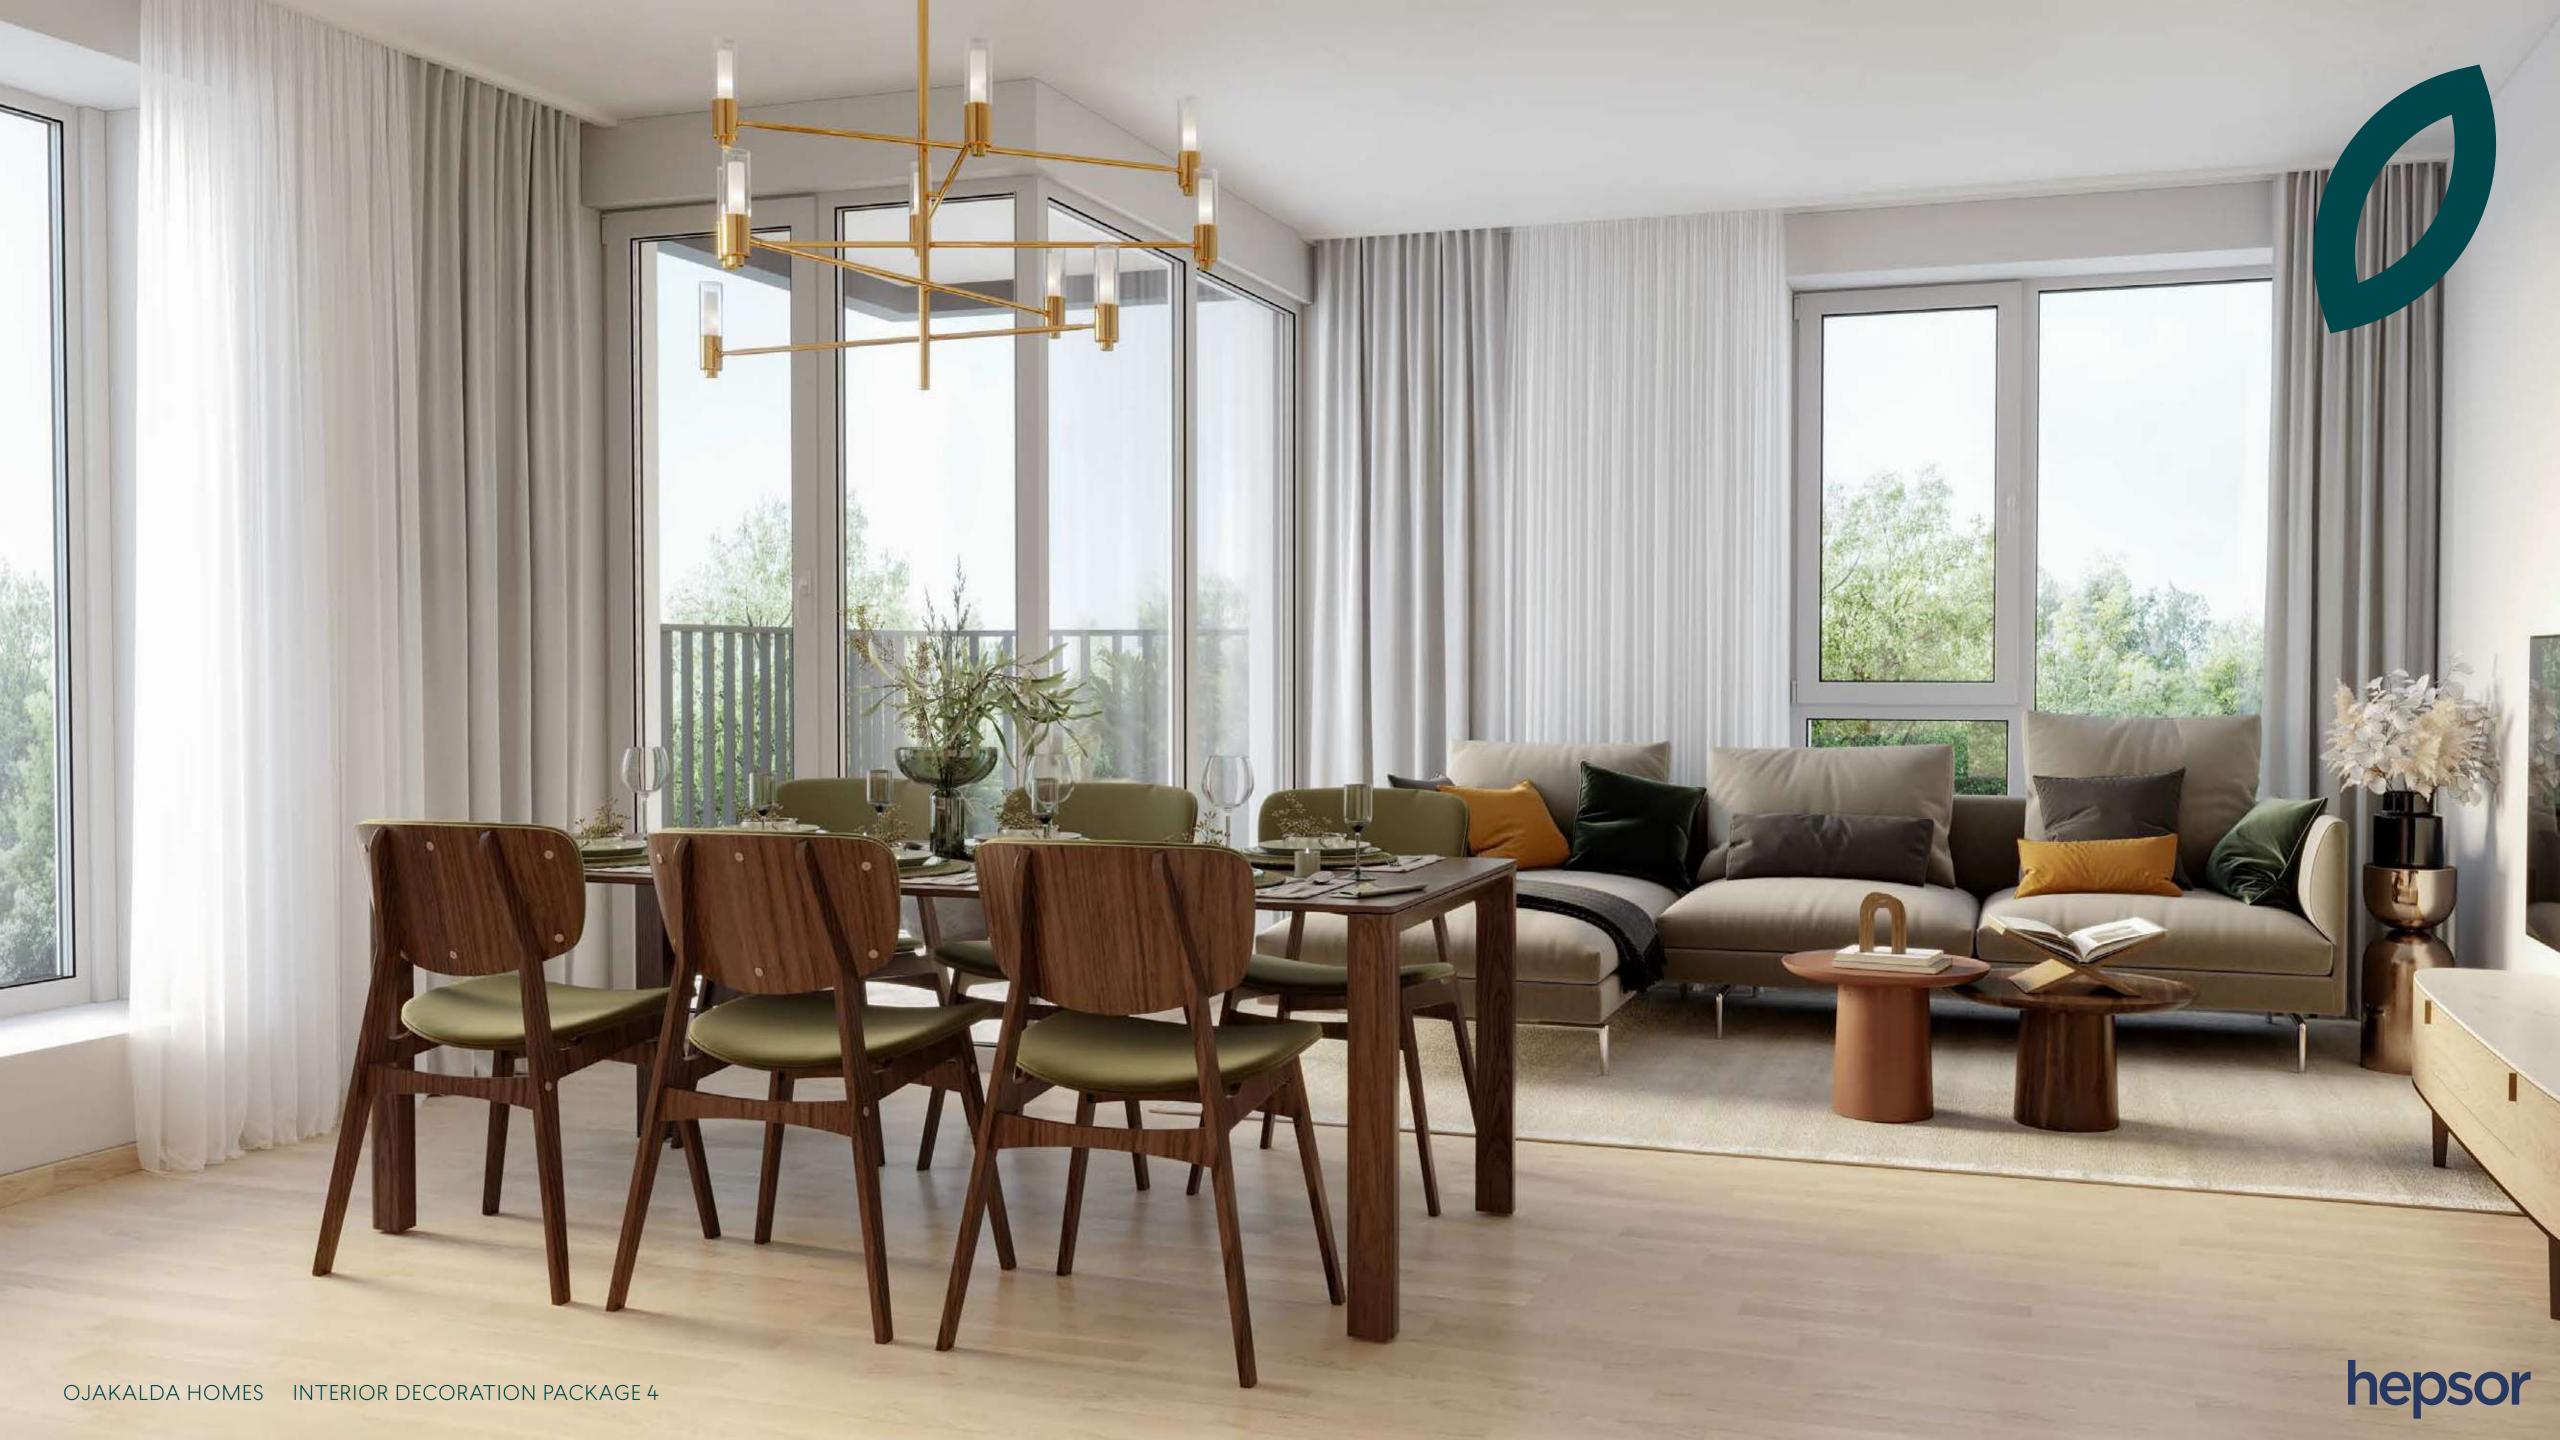

#### Multi-coloured terrazzo is today's trend.

Natural and classic tones in the interior, and oak doors give the apartment brightness and cosiness. Spacious rooms, white wall tiles and modern terrazzo floor tiles in the bathroom set a trend in your new modern home.

# Living spaces, hallway, kitchen

FLOOR
Parquet oak, 1-strip,
brushed, matt laquered

HALLWAY TILE
Burlington Sand nat. Rett.
60x60

PISTIKUD JA LÜLITID JUNG AS500, valge

# Living spaces, hallway, kitchen

EXTERIOR DOOR

Security door, natural oak veneer on both sides, flush door

INTERIOR DOOR
White oak veneer, flush door

Valnes, chrome

LUMINAIRES

Recessed luminaires
in the bathroom
and hallway ceiling