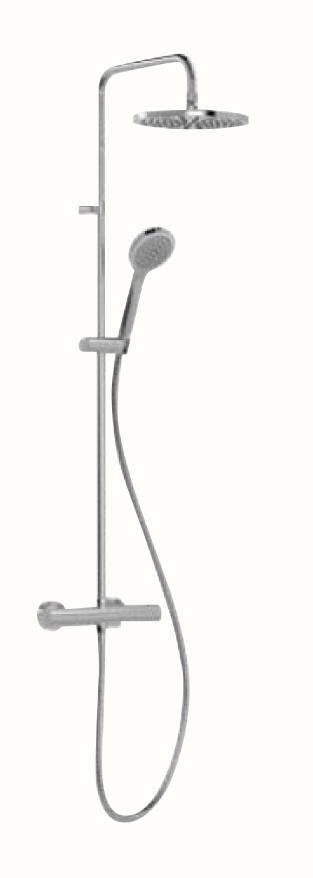

## Toilets and bathrooms

SHOWER FAUCET

Canigo Base Plus, chrome

**BATHTUB FAUCET**Canigo Tres Plus shower lift, chrome

LINEAR DRAIN

**SHOWER GLASS** 

BATHTUB
Vitra Optimum Neo
\*Only 4-room apartments

Real estate developer reserves the right to make changes to the interior decoration packages by offering the customer a similar product at the same price.