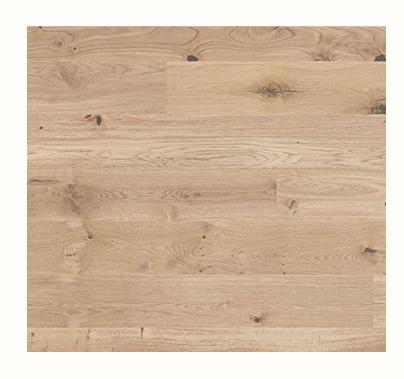

# Living spaces, hallway, kitchen

FLOOR
Parquet oak, 1-strip,
brushed, matt laquered

HALLWAY TILE
Burlington Sand nat. Rett.
60x60

PISTIKUD JA LÜLITID JUNG AS500, valge