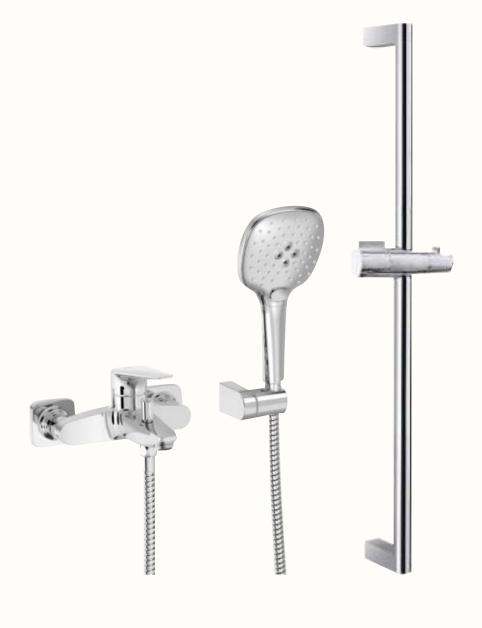

## Toilets and bathrooms

SHOWER FAUCET

Canigo Base Plus, chrome

**BATHTUB FAUCET**Canigo Tres Plus shower lift, chrome

LINEAR DRAIN

**SHOWER GLASS** 

BATHTUB
Vitra Optimum Neo
\*Only 4-room apartments

Real estate developer reserves the right to make changes to the interior decoration packages by offering the customer a similar product at the same price.