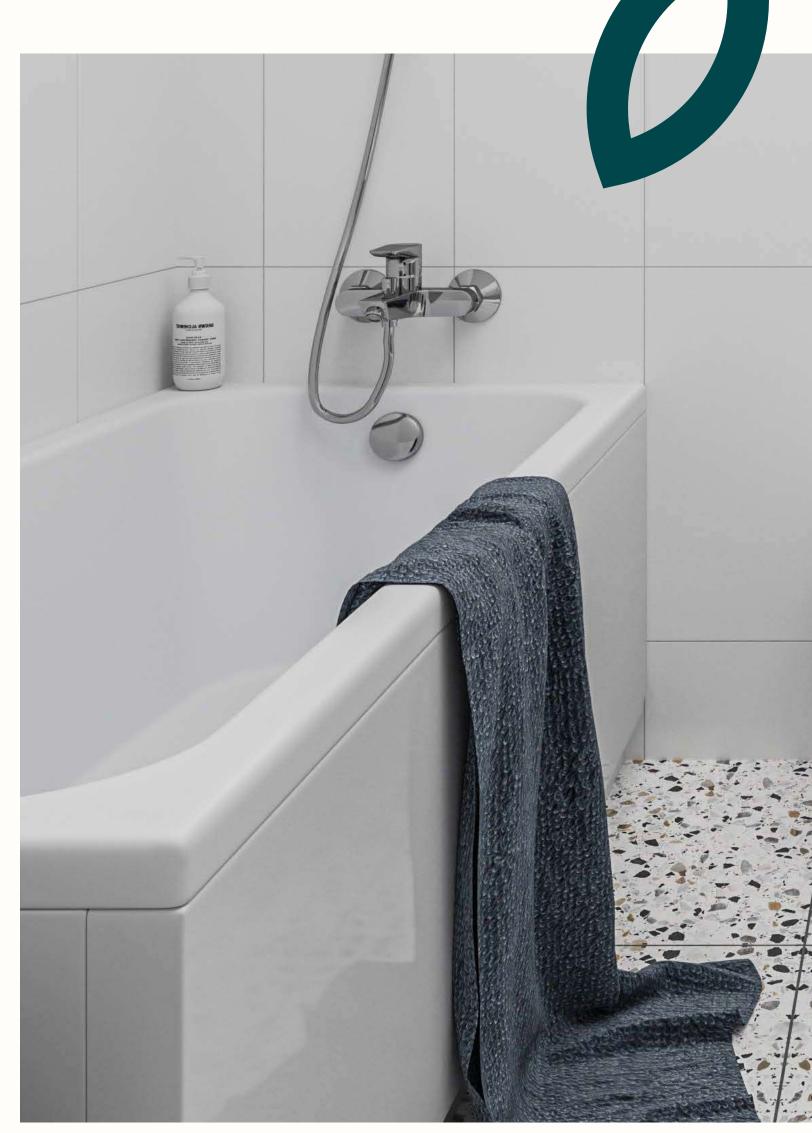

### Toilets and bathrooms

**TOILET (WALL-HUNG)** 

Vitra S20, RimEx edge-free rinse, white, comes with soft-close WC seat, Vitra fixture for wall-hung toilet, flush button, Vitra Loop T

TOILET (FLOOR-STANDING)

Vitra S20, comes with soft-close WC seat

WALL TILES

Neve Bianco matt rett. 30x60

FLOOR TILES

Kado Ice Flakes nat. rett. 60x60

## Toilets and bathrooms

BATHROOM SINK 1 Vitra Integra 45 cm

BATHROOM SINK 2 Vitra Integra 55 cm

BATHROOM SINK 3
Vitra ArchiPlan 60,5x28 cm.

**SINK FAUCET**Canigo Tres Plus, chrome

## Toilets and bathrooms

SHOWER FAUCET

Canigo Base Plus, chrome

**BATHTUB FAUCET**Canigo Tres Plus shower lift, chrome

LINEAR DRAIN

**SHOWER GLASS** 

BATHTUB
Vitra Optimum Neo
\*Only 4-room apartments

Real estate developer reserves the right to make changes to the interior decoration packages by offering the customer a similar product at the same price.