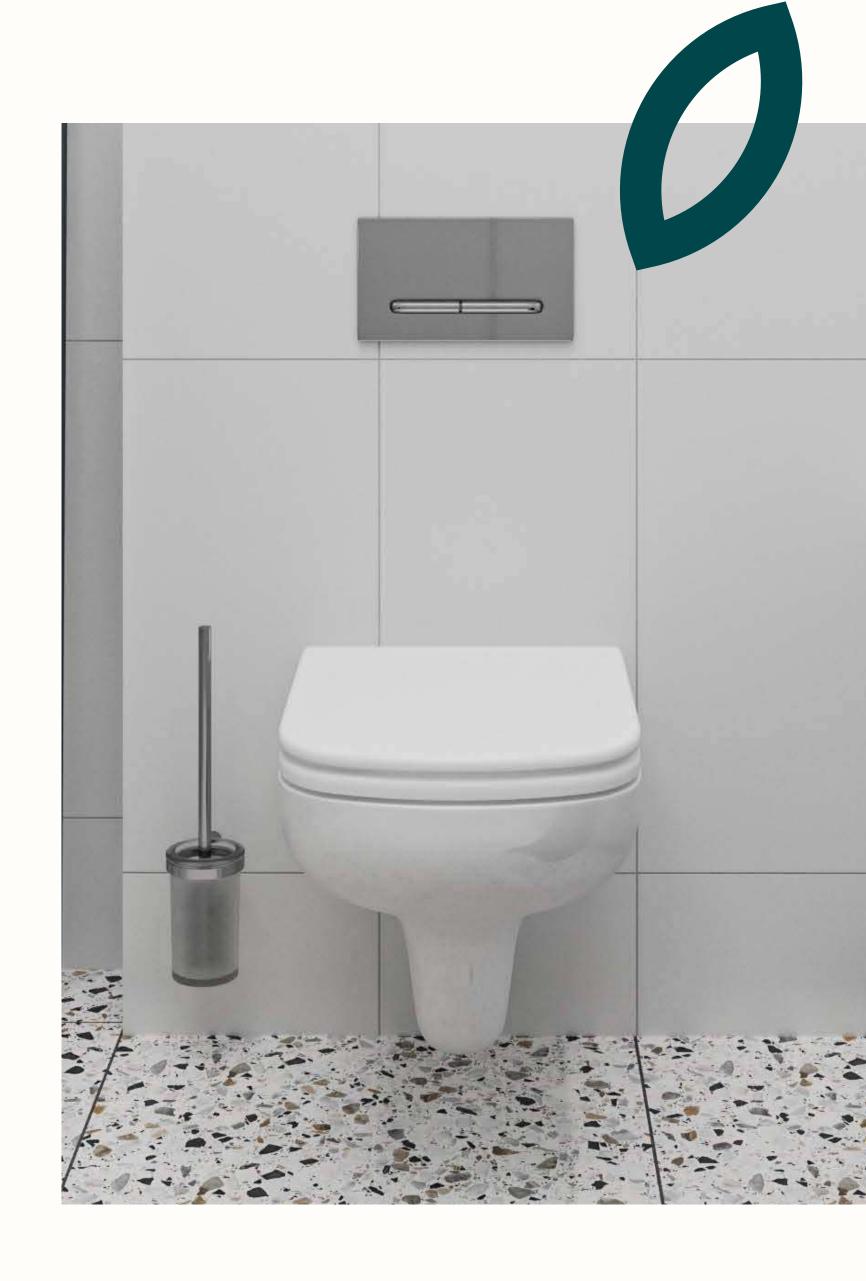

### Toilets and bathrooms

**TOILET (WALL-HUNG)** 

Vitra S20, RimEx edge-free rinse, white, comes with soft-close WC seat, Vitra fixture for wall-hung toilet, flush button, Vitra Loop T

TOILET (FLOOR-STANDING)