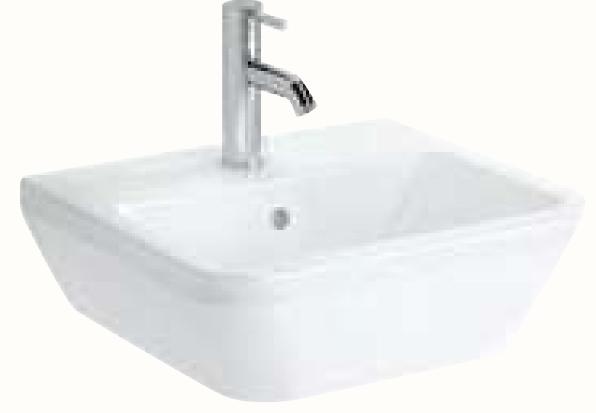

## Toilets and bathrooms

BATHROOM SINK 1 Vitra Integra 45 cm

BATHROOM SINK 2 Vitra Integra 55 cm

BATHROOM SINK 3
Vitra ArchiPlan 60,5x28 cm.

**SINK FAUCET**Canigo Tres Plus, chrome