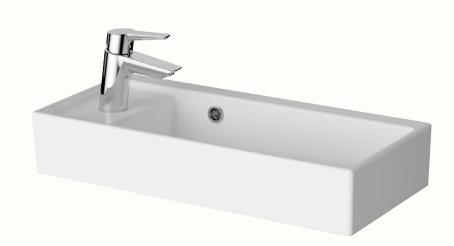

## Toilets and bathrooms

BATHROOM SINK 1 Vitra Integra 45 cm

BATHROOM SINK 2 Vitra Integra 55 cm

BATHROOM SINK 3
Vitra ArchiPlan 60,5x28 cm.

**SINK FAUCET**Canigo Tres Plus, chrome