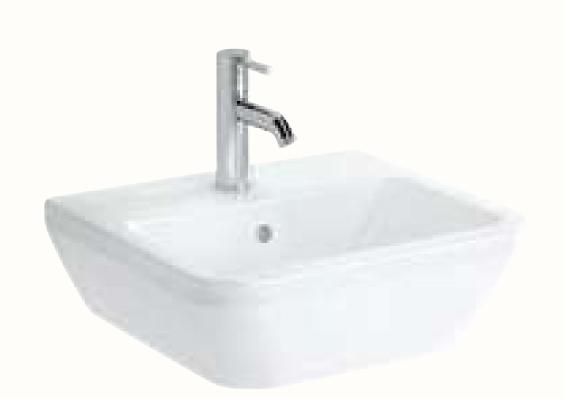

## Toilets and bathrooms

BATHROOM SINK 1 Vitra Integra 45 cm

BATHROOM SINK 2 Vitra Integra 55 cm

BATHROOM SINK 3
Vitra ArchiPlan 60,5x28 cm.

**SINK FAUCET**Canigo Tres Plus, chrome