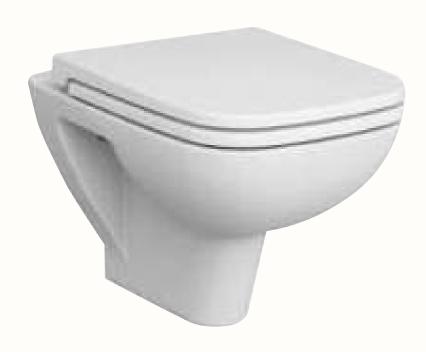

### Toilets and bathrooms

**TOILET (WALL-HUNG)** 

Vitra S20, RimEx edge-free rinse, white, comes with soft-close WC seat, Vitra fixture for wall-hung toilet, flush button, Vitra Loop T

TOILET (FLOOR-STANDING)