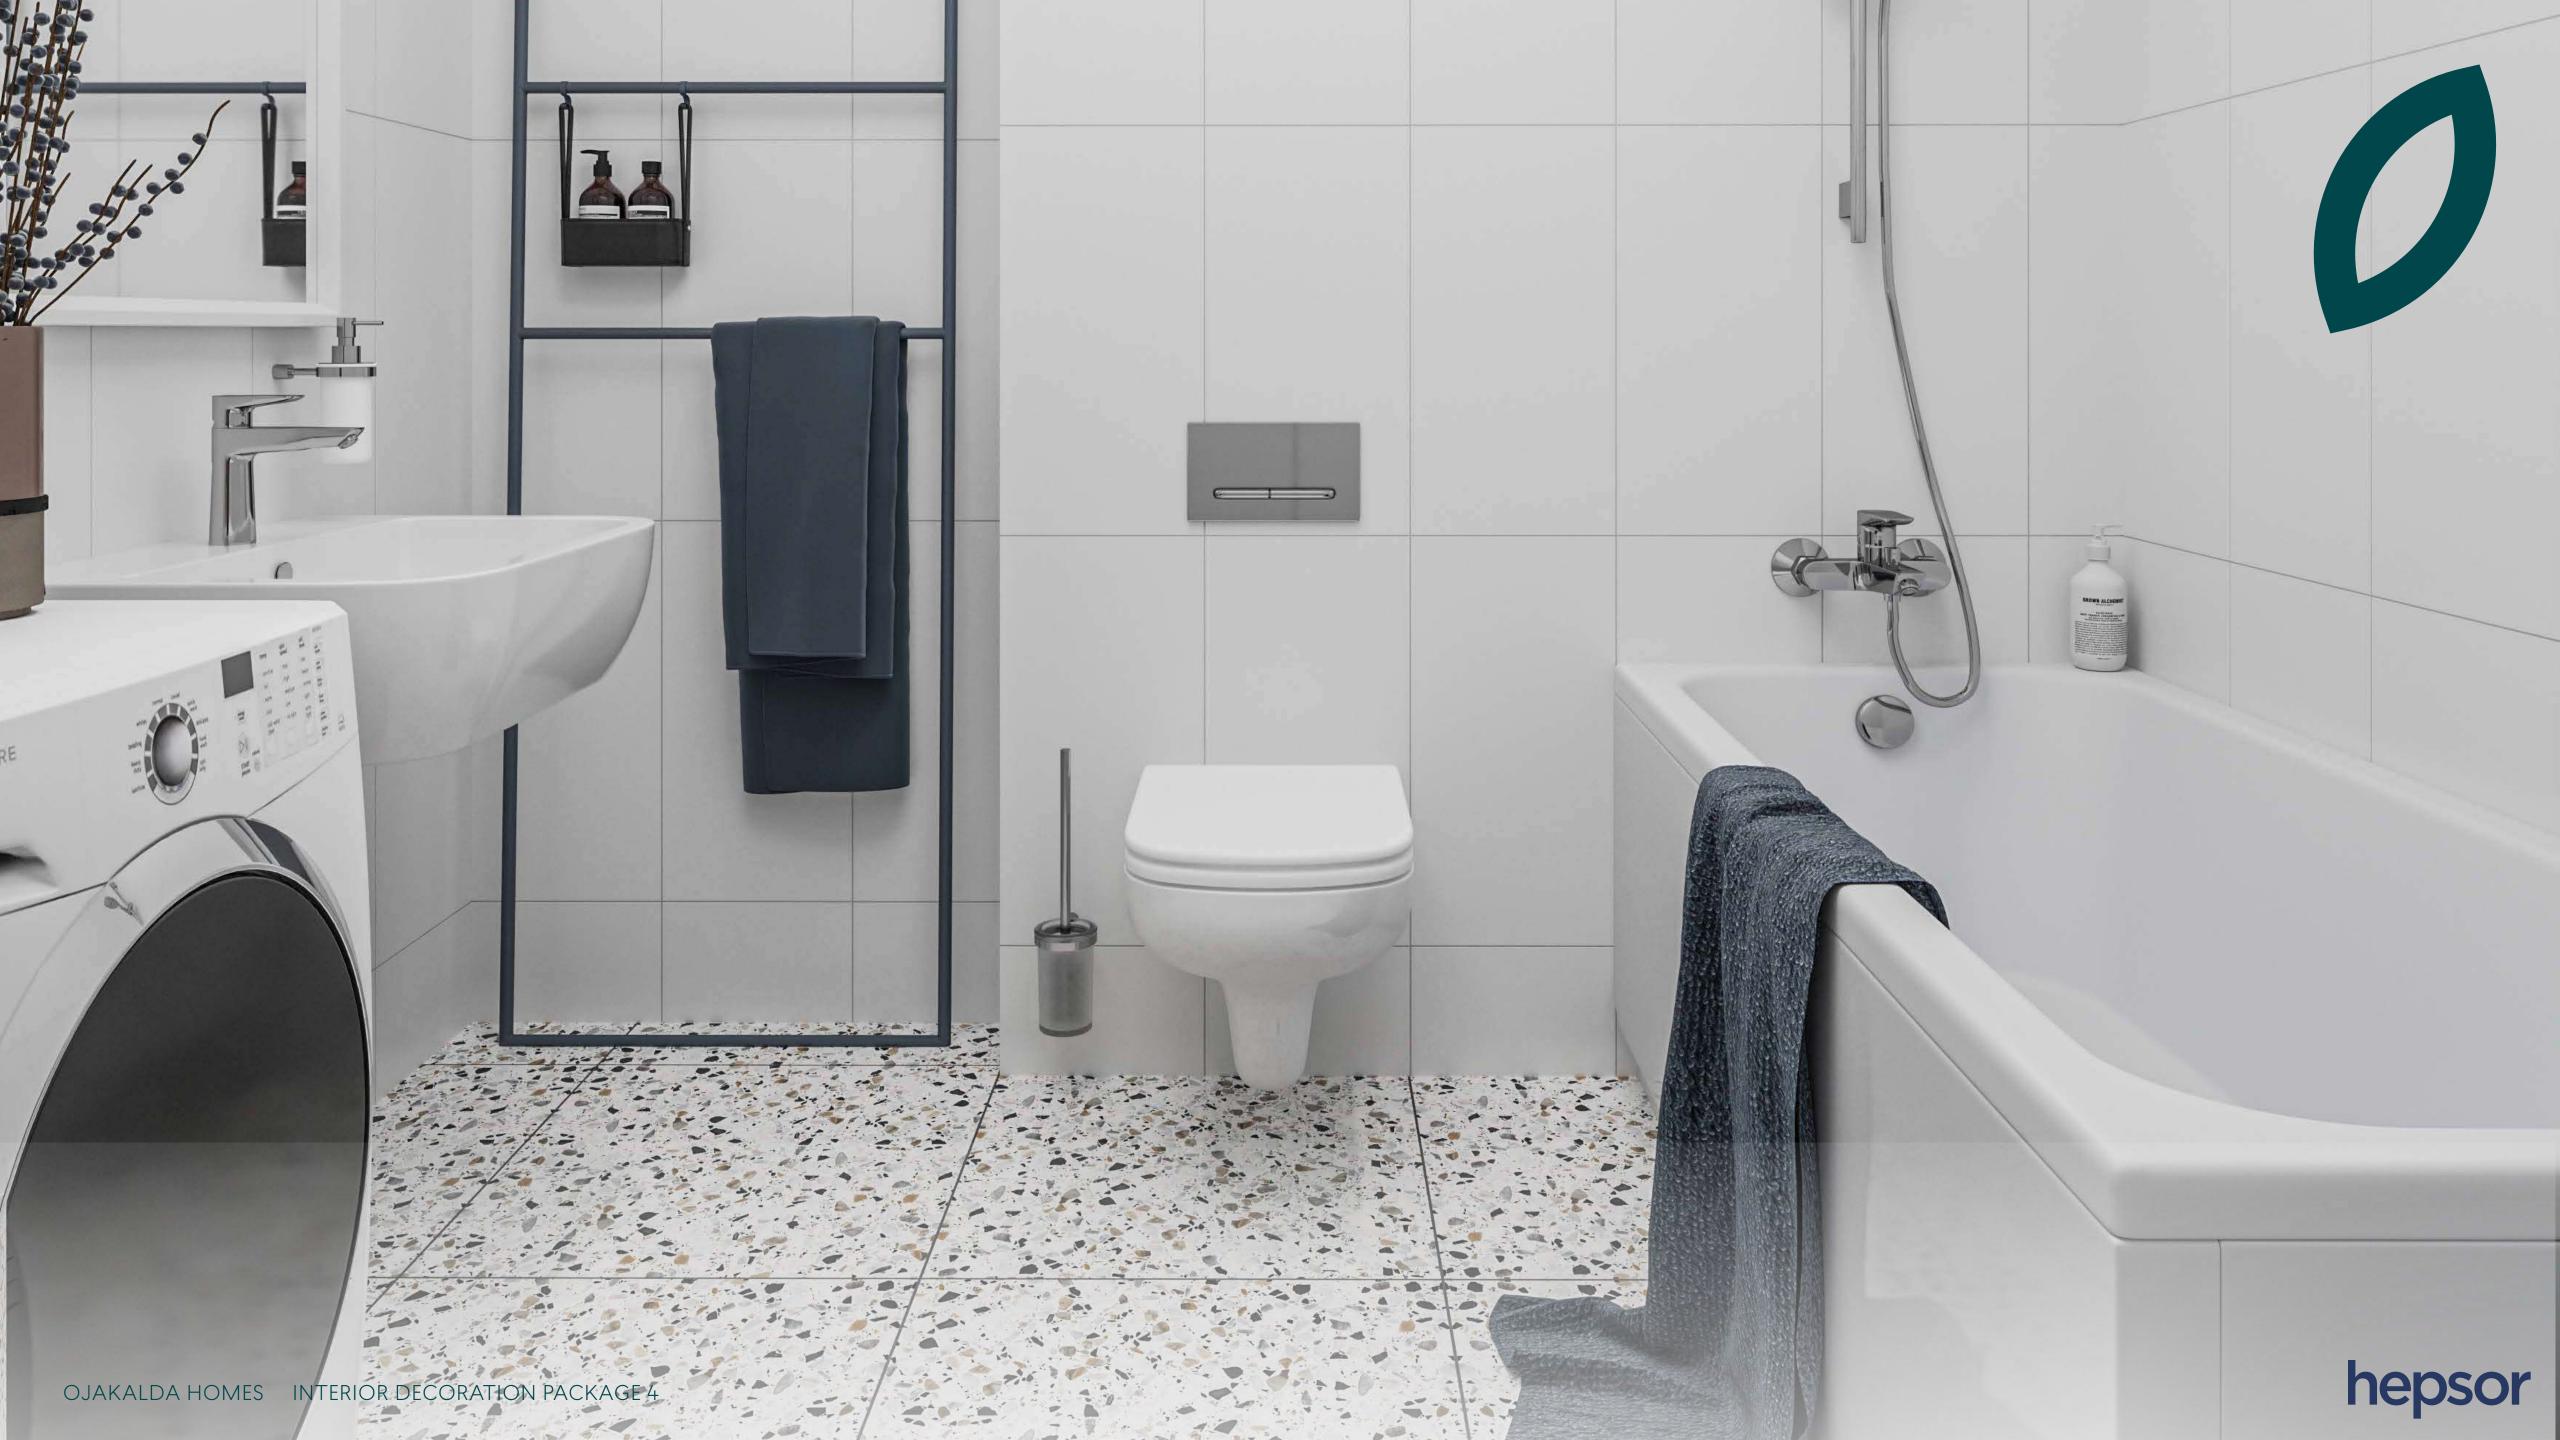

### Toilets and bathrooms

**TOILET (WALL-HUNG)** 

Vitra S20, RimEx edge-free rinse, white, comes with soft-close WC seat, Vitra fixture for wall-hung toilet, flush button, Vitra Loop T

TOILET (FLOOR-STANDING)

Vitra S20, comes with soft-close WC seat

WALL TILES

Neve Bianco matt rett. 30x60

FLOOR TILES

Kado Ice Flakes nat. rett. 60x60

## Toilets and bathrooms

BATHROOM SINK 1 Vitra Integra 45 cm

BATHROOM SINK 2 Vitra Integra 55 cm

BATHROOM SINK 3
Vitra ArchiPlan 60,5x28 cm.

**SINK FAUCET**Canigo Tres Plus, chrome

## Toilets and bathrooms

SHOWER FAUCET

Canigo Base Plus, chrome

**BATHTUB FAUCET**Canigo Tres Plus shower lift, chrome

LINEAR DRAIN

**SHOWER GLASS** 

BATHTUB
Vitra Optimum Neo
\*Only 4-room apartments

Real estate developer reserves the right to make changes to the interior decoration packages by offering the customer a similar product at the same price.