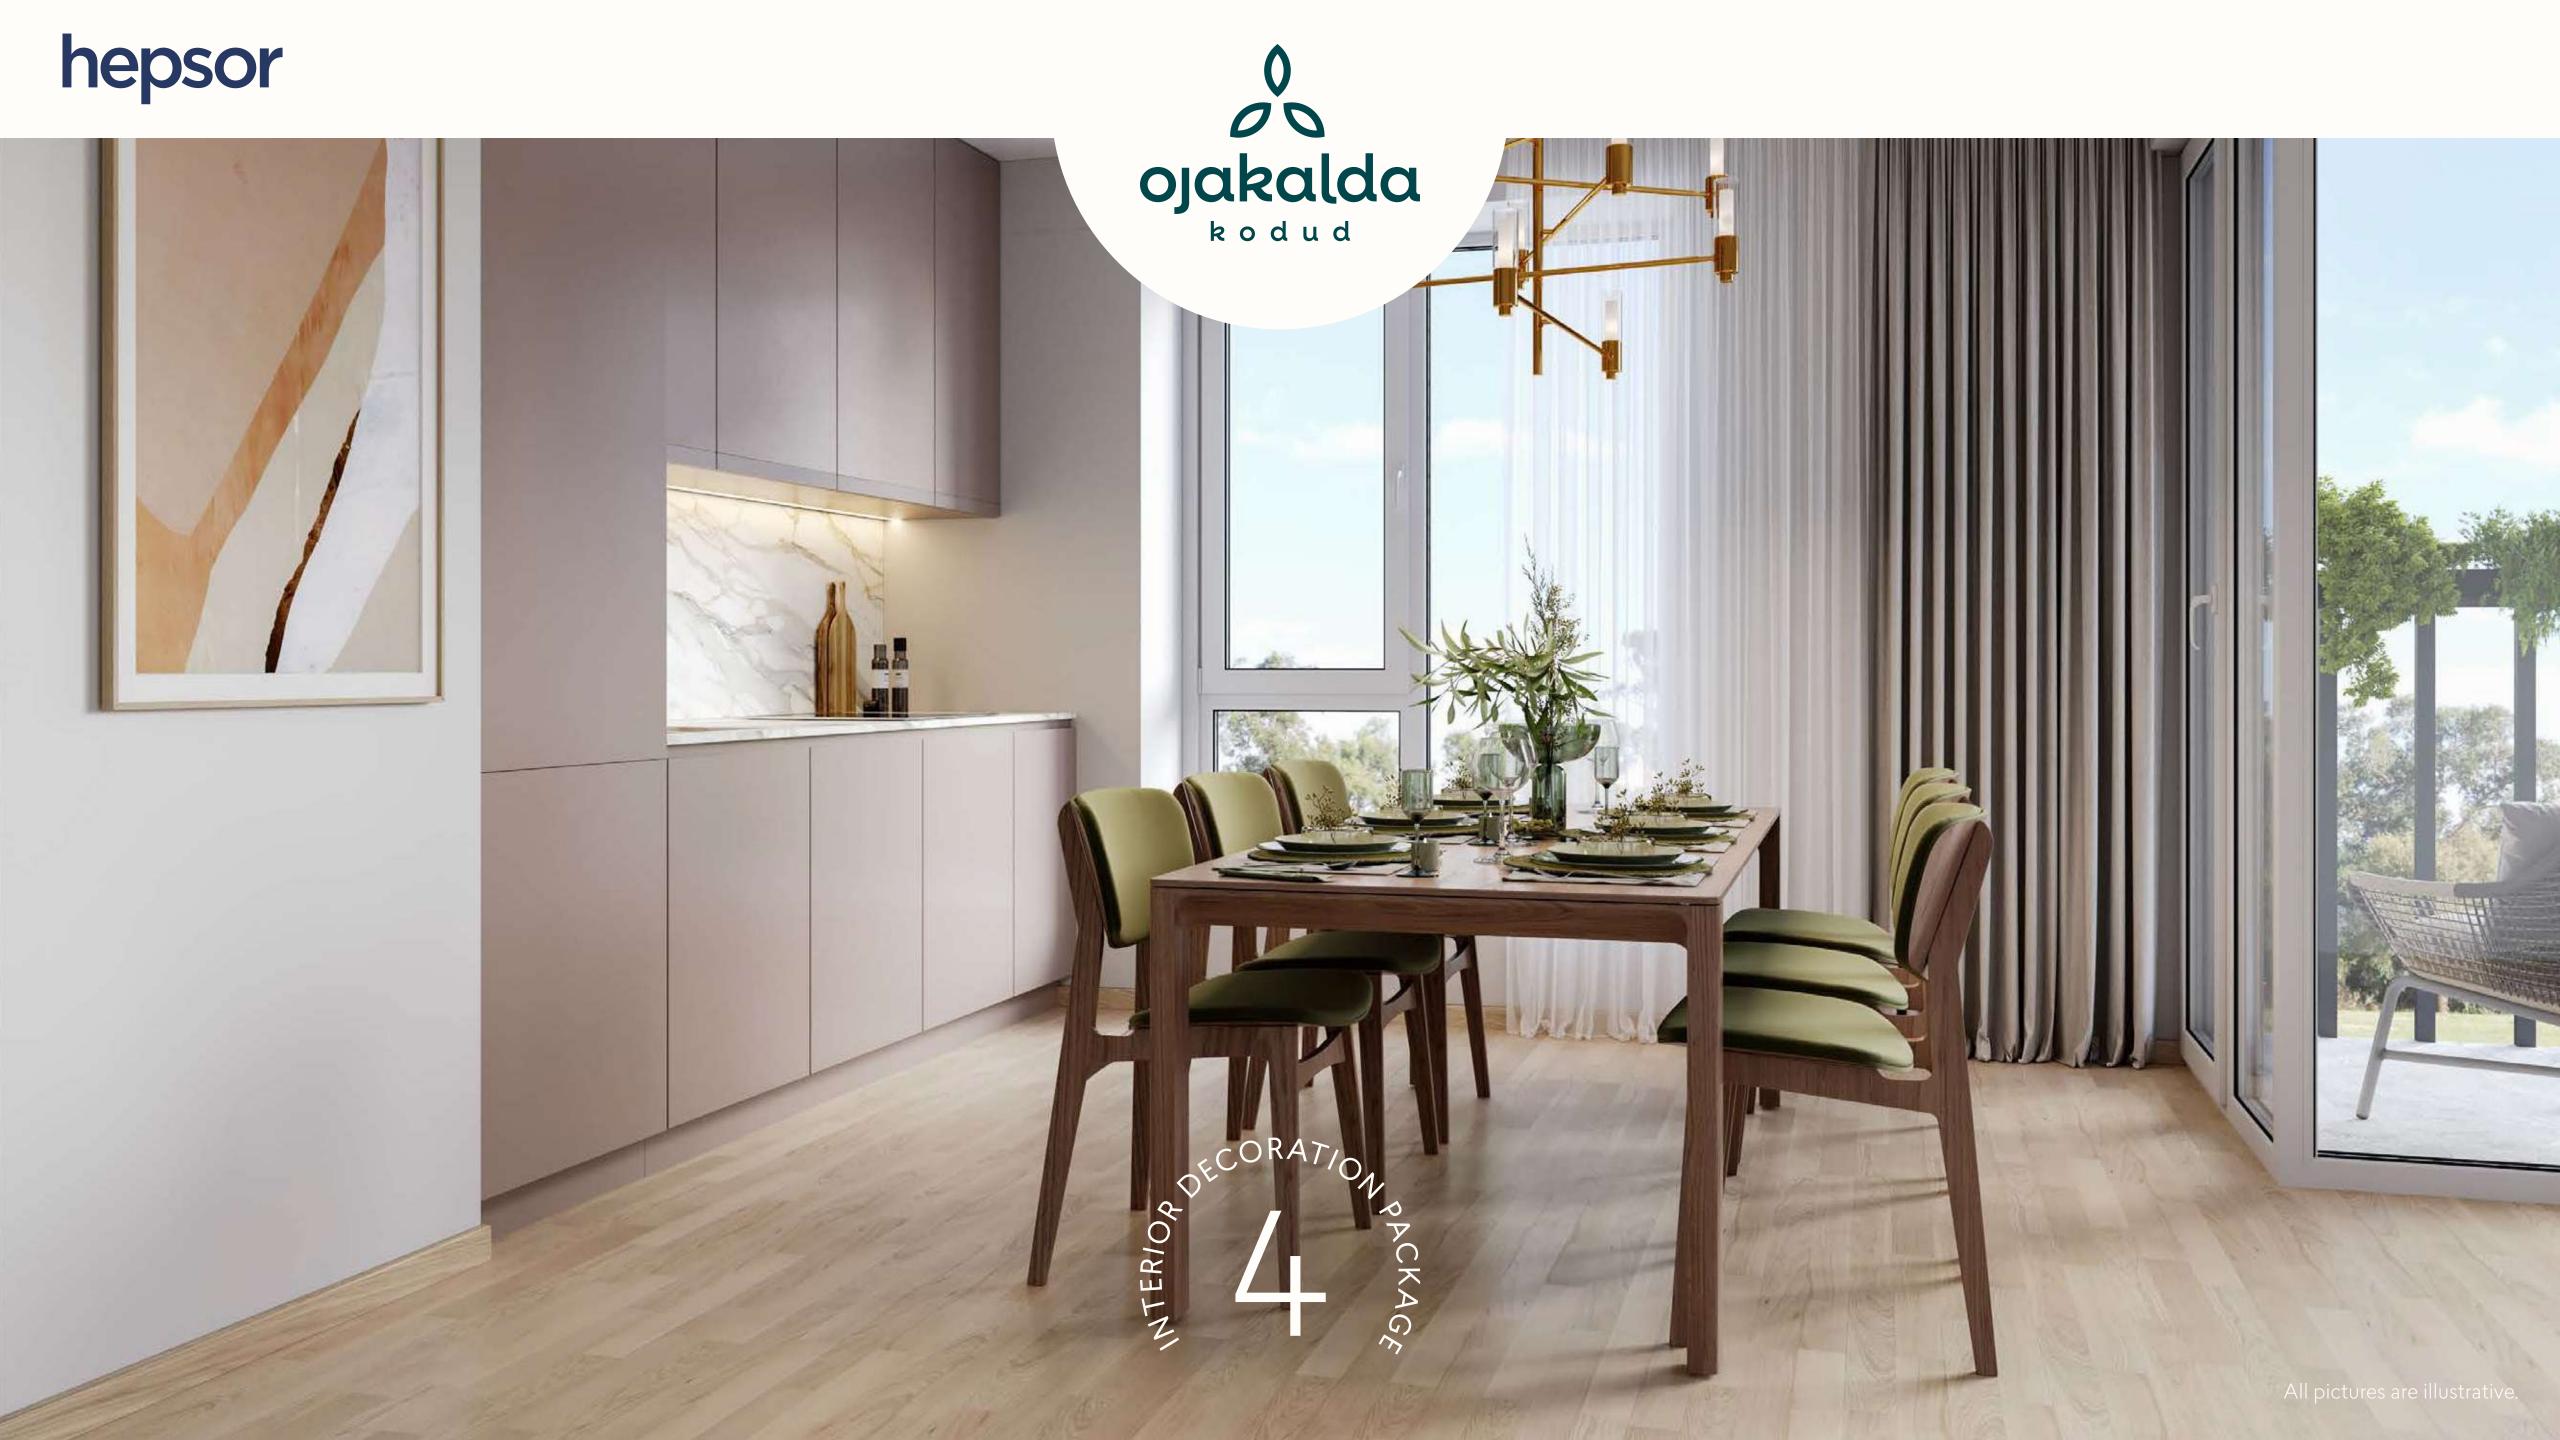

## Package 4

#### Multi-coloured terrazzo is today's trend.

Natural and classic tones in the interior, and oak doors give the apartment brightness and cosiness. Spacious rooms, white wall tiles and modern terrazzo floor tiles in the bathroom set a trend in your new modern home.

# Living spaces, hallway, kitchen

FLOOR
Parquet oak, 1-strip,
brushed, matt laquered

HALLWAY TILE
Burlington Sand nat. Rett.
60x60

PISTIKUD JA LÜLITID JUNG AS500, valge