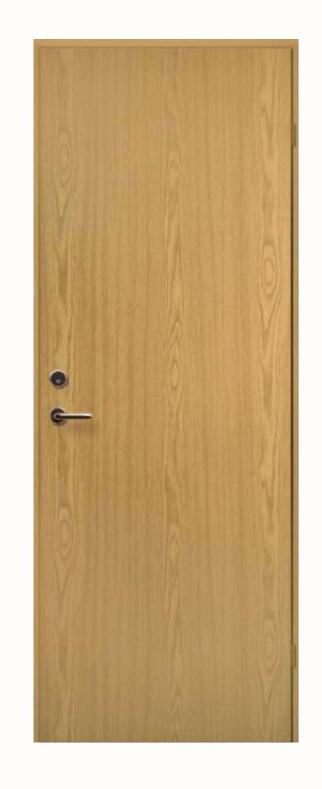

# Living spaces, hallway, kitchen

EXTERIOR DOOR

Security door, natural oak veneer on both sides, flush door

INTERIOR DOOR
White oak veneer, flush door

Valnes, chrome

LUMINAIRES

Recessed luminaires
in the bathroom
and hallway ceiling