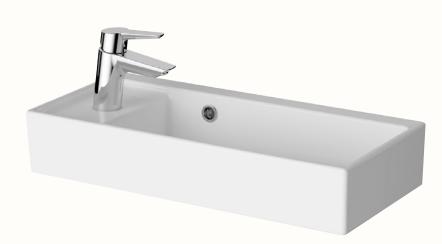

WALL AND FLOOR TILES

Calacatta Gres matt rett. 60x60

Toilets and bathrooms

BATHROOM SINK 1 Vitra Integra 45 cm

BATHROOM SINK 2 Vitra Integra 55 cm

**BATHROOM SINK 3**Vitra ArchiPlan 60,5x28 cm.

**SINK FAUCET**Canigo Tres Plus, chrome