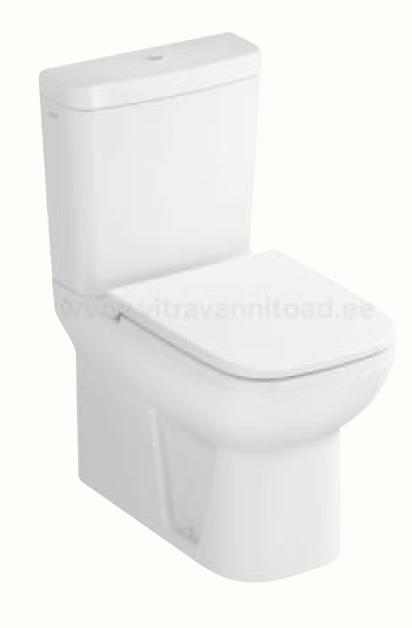

## Toilets and bathrooms

TOILET (WALL-HUNG)

Vitra S20, RimEx edge-free rinse, white, comes with soft-close WC seat, Vitra fixture for wall-hung toilet, flush button, Vitra Loop T

TOILET (FLOOR-STANDING)

Vitra S20, comes with soft-close WC seat