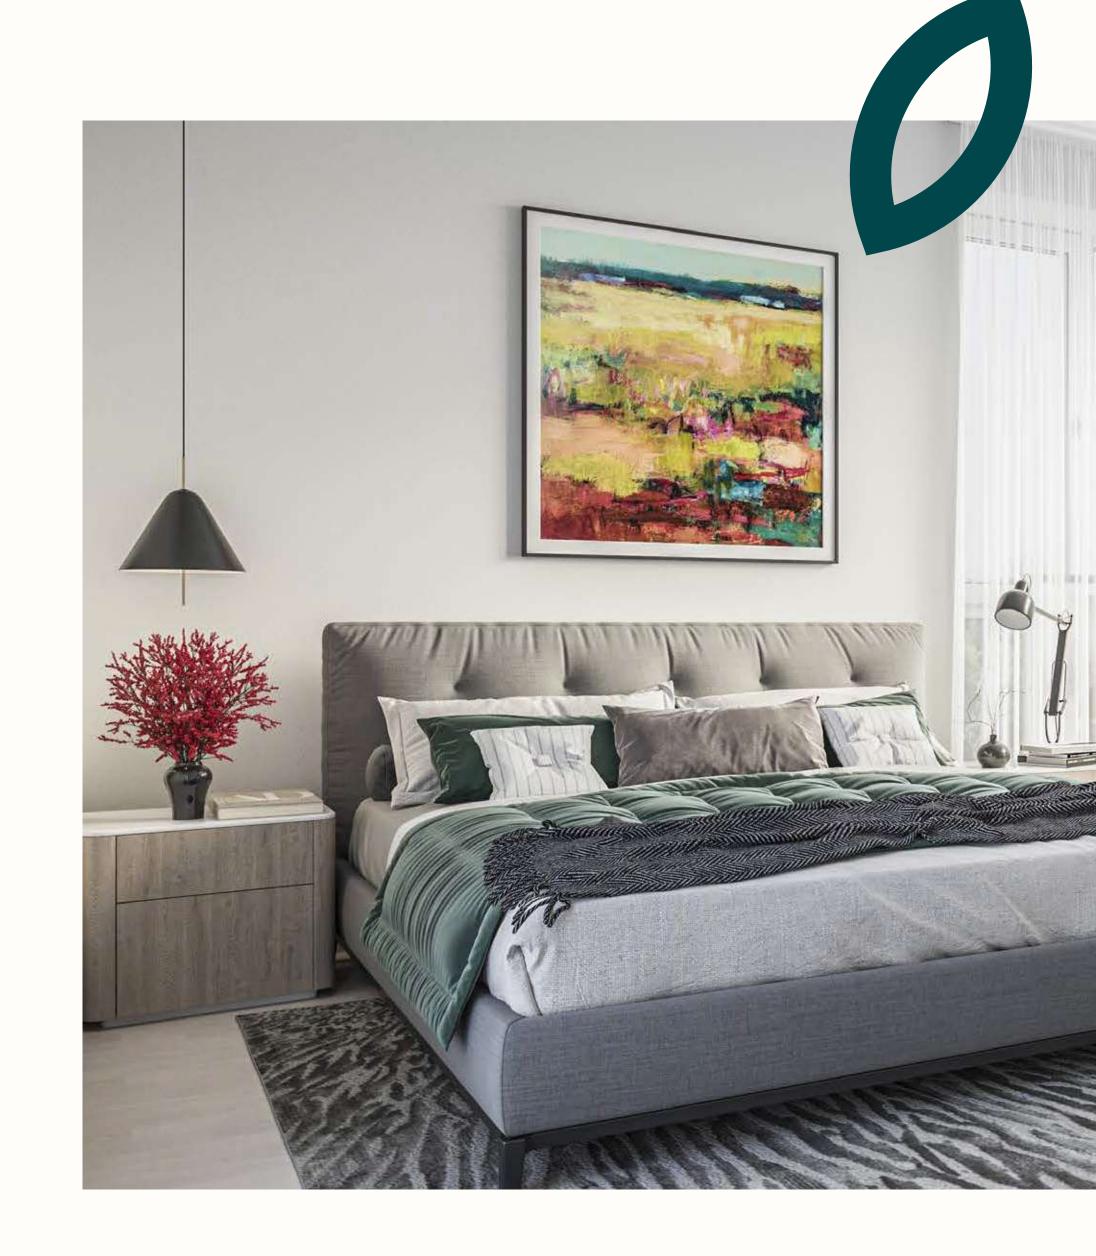

#### Timeless classic marble is always in vogue.

The interior of the apartment stands out with natural shades of beige, which create cosiness and warmth. The floors are covered with rustic oak, which harmonizes with the white interior doors and the natural oak exterior door. Classic timeless marble creates luxury for bathroom walls and floors.

# Living spaces, hallway, kitchen

FLOOR
Parquet oak, 1-strip,
brushed, matt laquered

HALLWAY TILE
Burlington Sand nat. Rett.
60x60

PLUGS AND SWITCHES
JUNG AS500, white

# Living spaces, hallway, kitchen

EXTERIOR DOOR

Security door, natural oak veneer on both sides, flush door

White painted profiled door

**DOOR HANDLE**Valnes, chrome

LUMINAIRES

Recessed luminaires
in the bathroom
and hallway ceiling