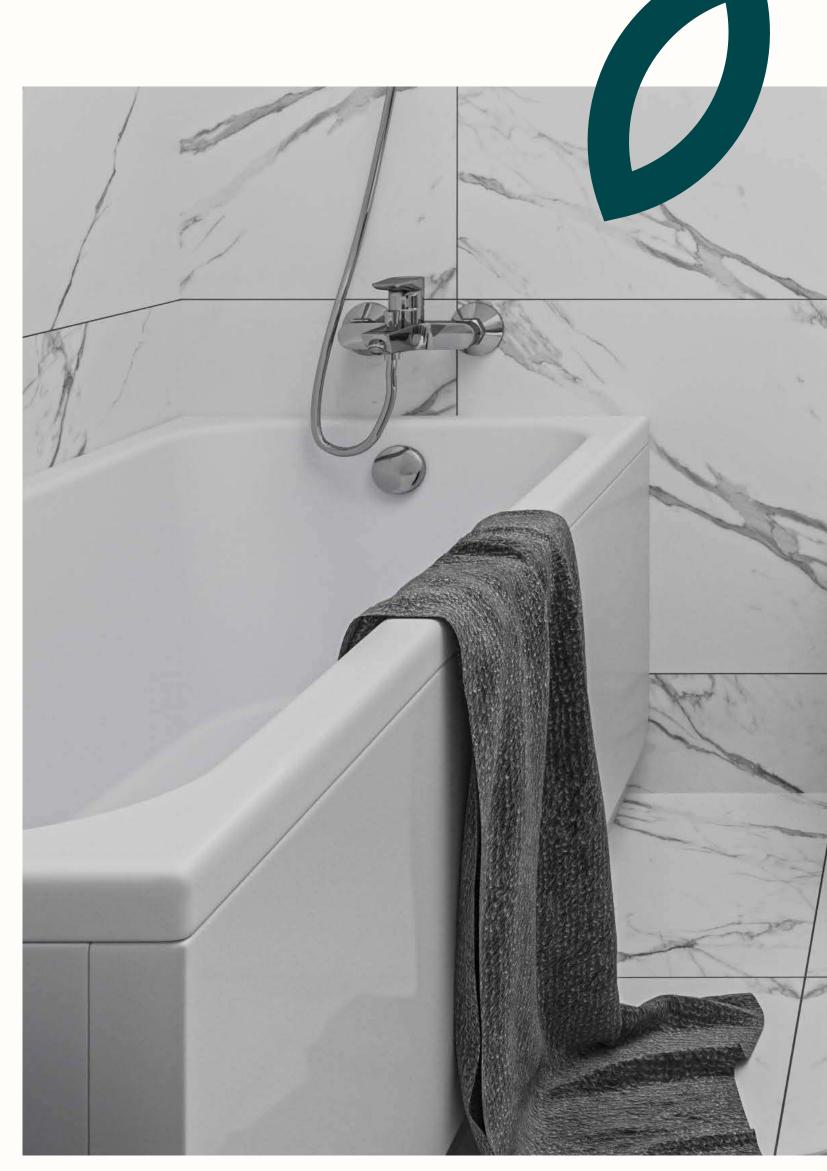

#### Timeless classic marble is always in vogue.

The interior of the apartment stands out with natural shades of beige, which create cosiness and warmth. The floors are covered with rustic oak, which harmonizes with the white interior doors and the natural oak exterior door. Classic timeless marble creates luxury for bathroom walls and floors.

WALL AND FLOOR TILES

Calacatta Gres matt rett. 60x60

Toilets and bathrooms

BATHROOM SINK 1 Vitra Integra 45 cm

BATHROOM SINK 2 Vitra Integra 55 cm

**BATHROOM SINK 3**Vitra ArchiPlan 60,5x28 cm.

**SINK FAUCET**Canigo Tres Plus, chrome

## Toilets and bathrooms

SHOWER FAUCET

Canigo Base Plus, chrome

Canigo Tres Plus shower lift, chrome

LINEAR DRAIN

**SHOWER GLASS** 

BATHTUB
Vitra Optimum Neo
\*Only 4-room apartments

Real estate developer reserves the right to make changes to the interior decoration packages by offering the customer a similar product at the same price.