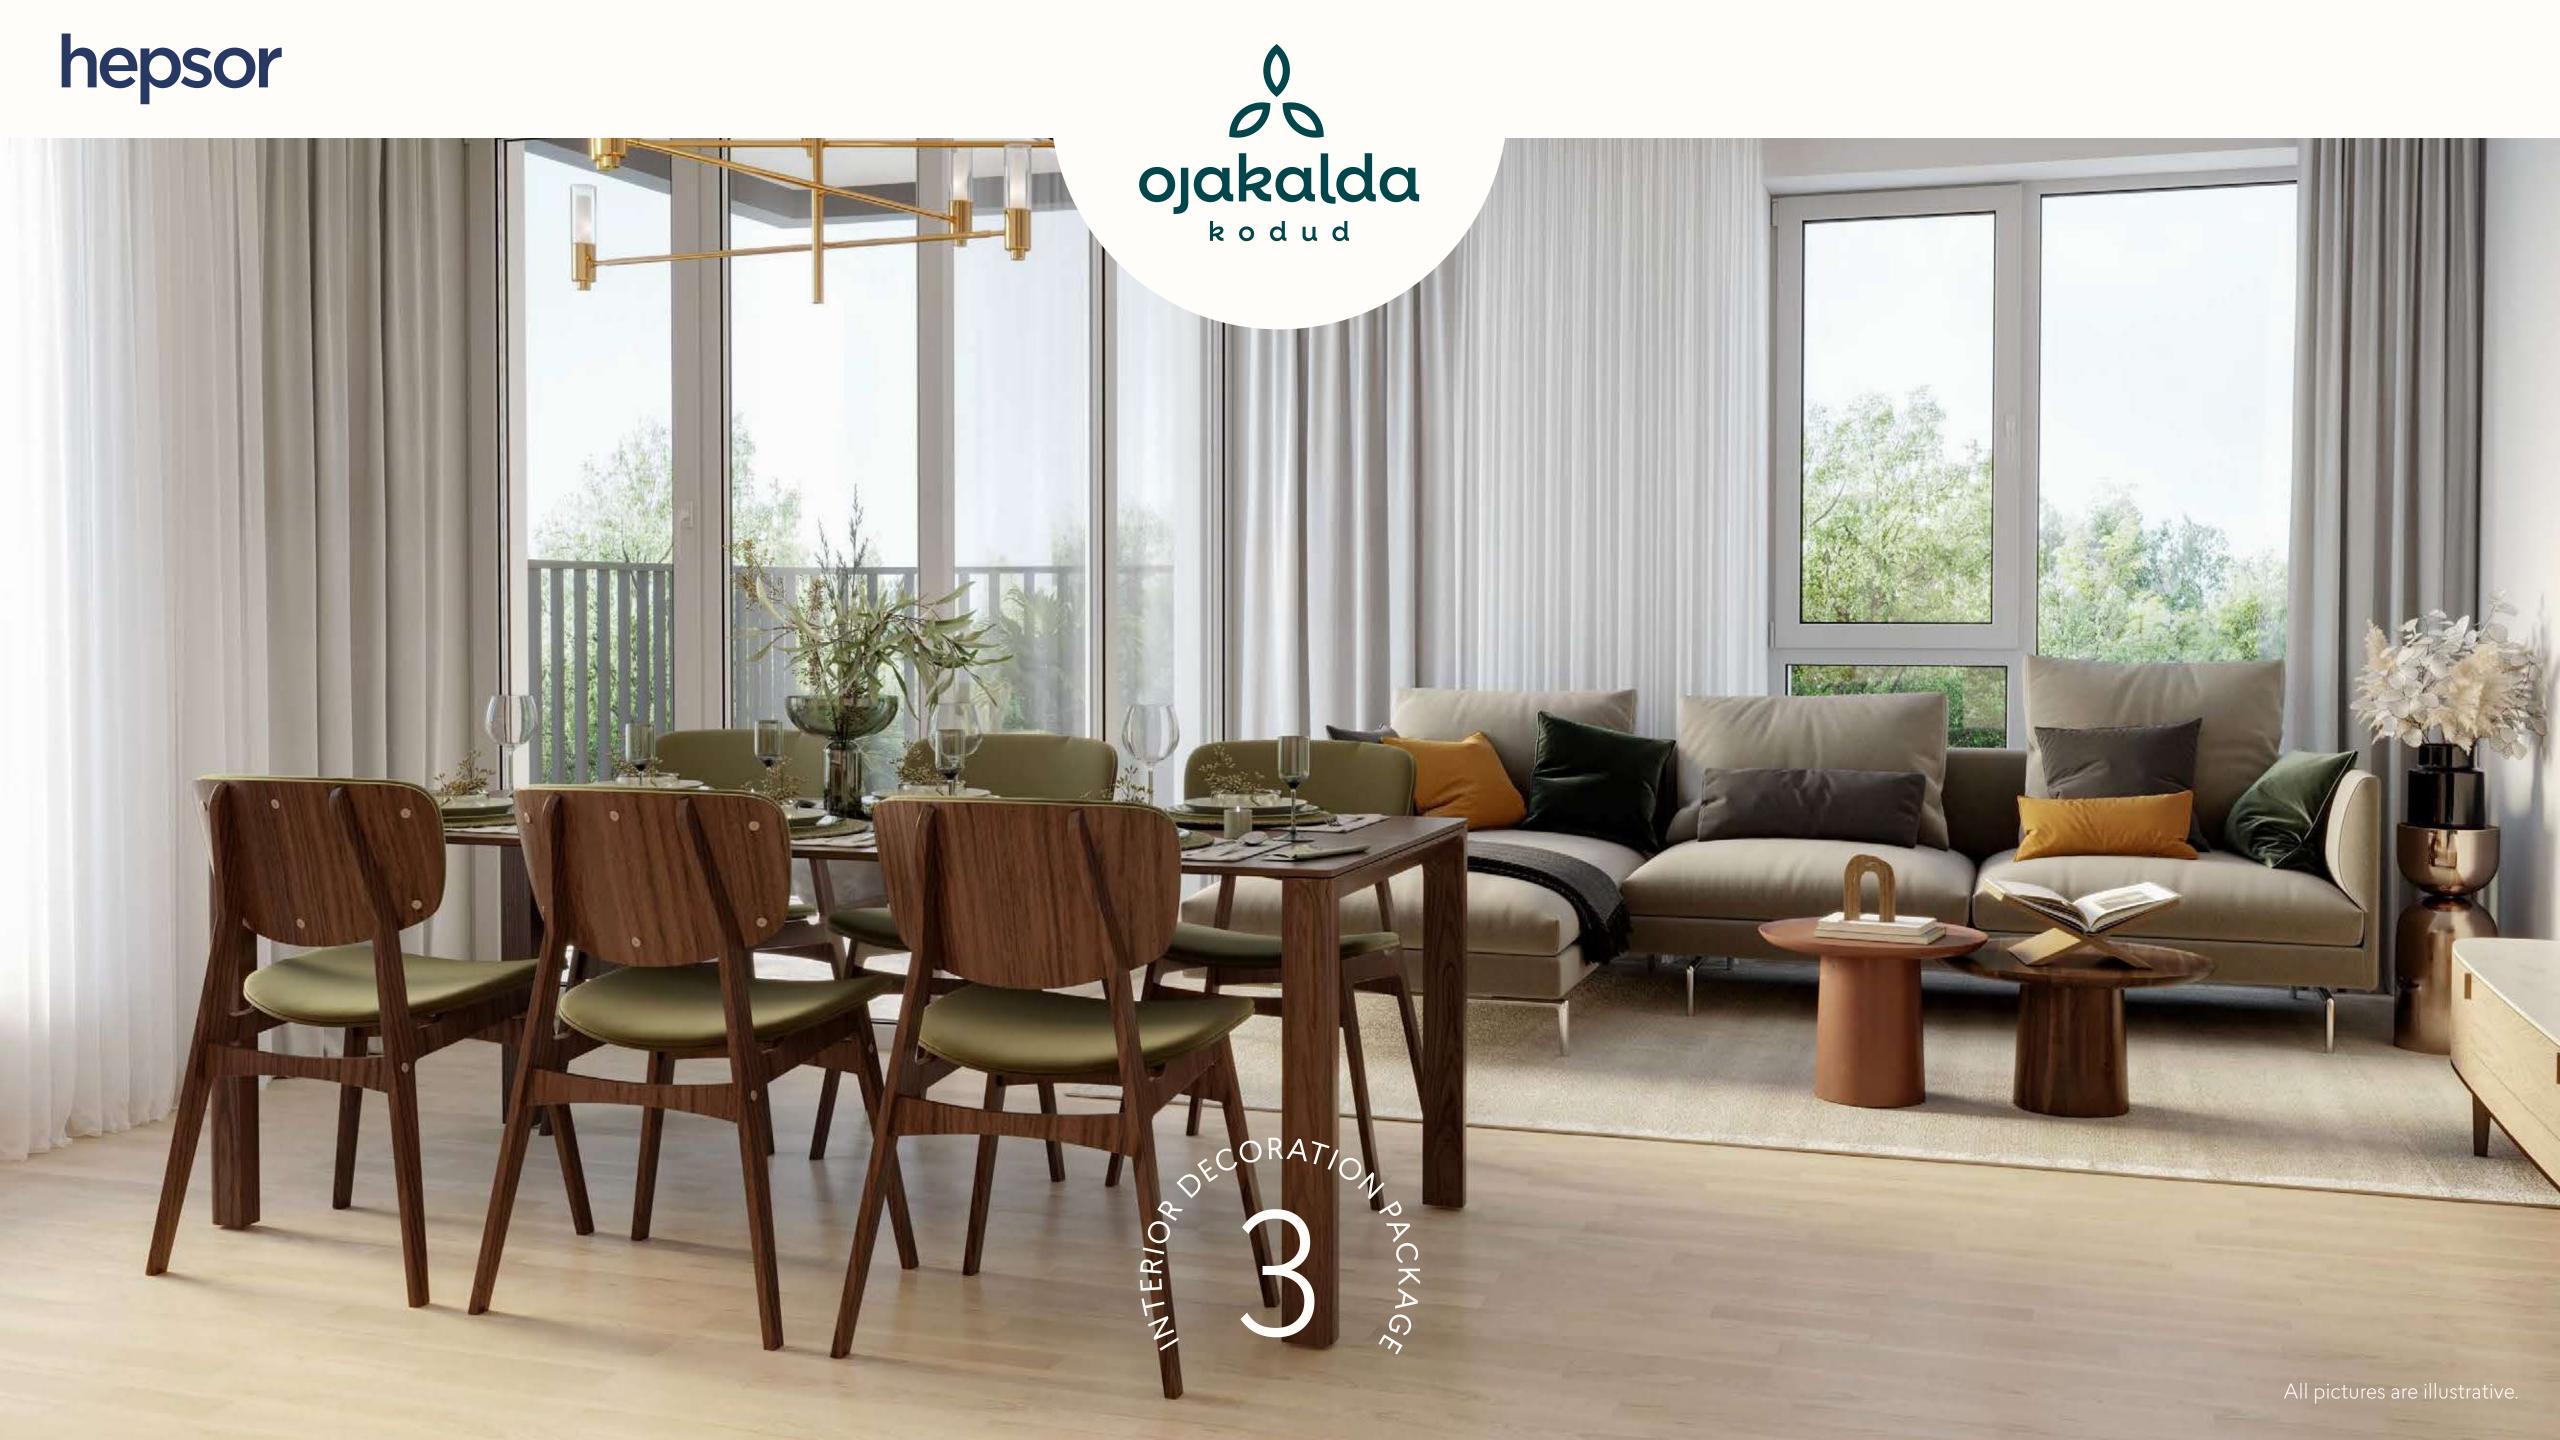

## Package 3

#### Timeless classic marble is always in vogue.

The interior of the apartment stands out with natural shades of beige, which create cosiness and warmth. The floors are covered with rustic oak, which harmonizes with the white interior doors and the natural oak exterior door. Classic timeless marble creates luxury for bathroom walls and floors.