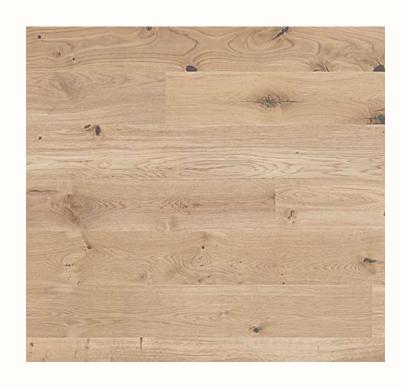

# Living spaces, hallway, kitchen

FLOOR
Parquet oak, 1-strip,
brushed, matt laquered

HALLWAY TILE
Burlington Sand nat. Rett.
60x60

PLUGS AND SWITCHES
JUNG AS500, white