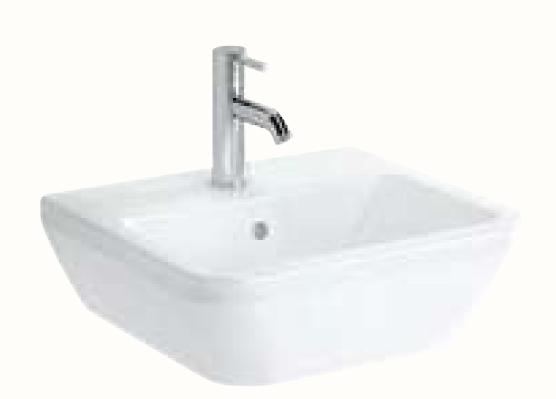

WALL AND FLOOR TILES

Calacatta Gres matt rett. 60x60

Toilets and bathrooms

BATHROOM SINK 1 Vitra Integra 45 cm

BATHROOM SINK 2 Vitra Integra 55 cm

**BATHROOM SINK 3**Vitra ArchiPlan 60,5x28 cm.

**SINK FAUCET**Canigo Tres Plus, chrome