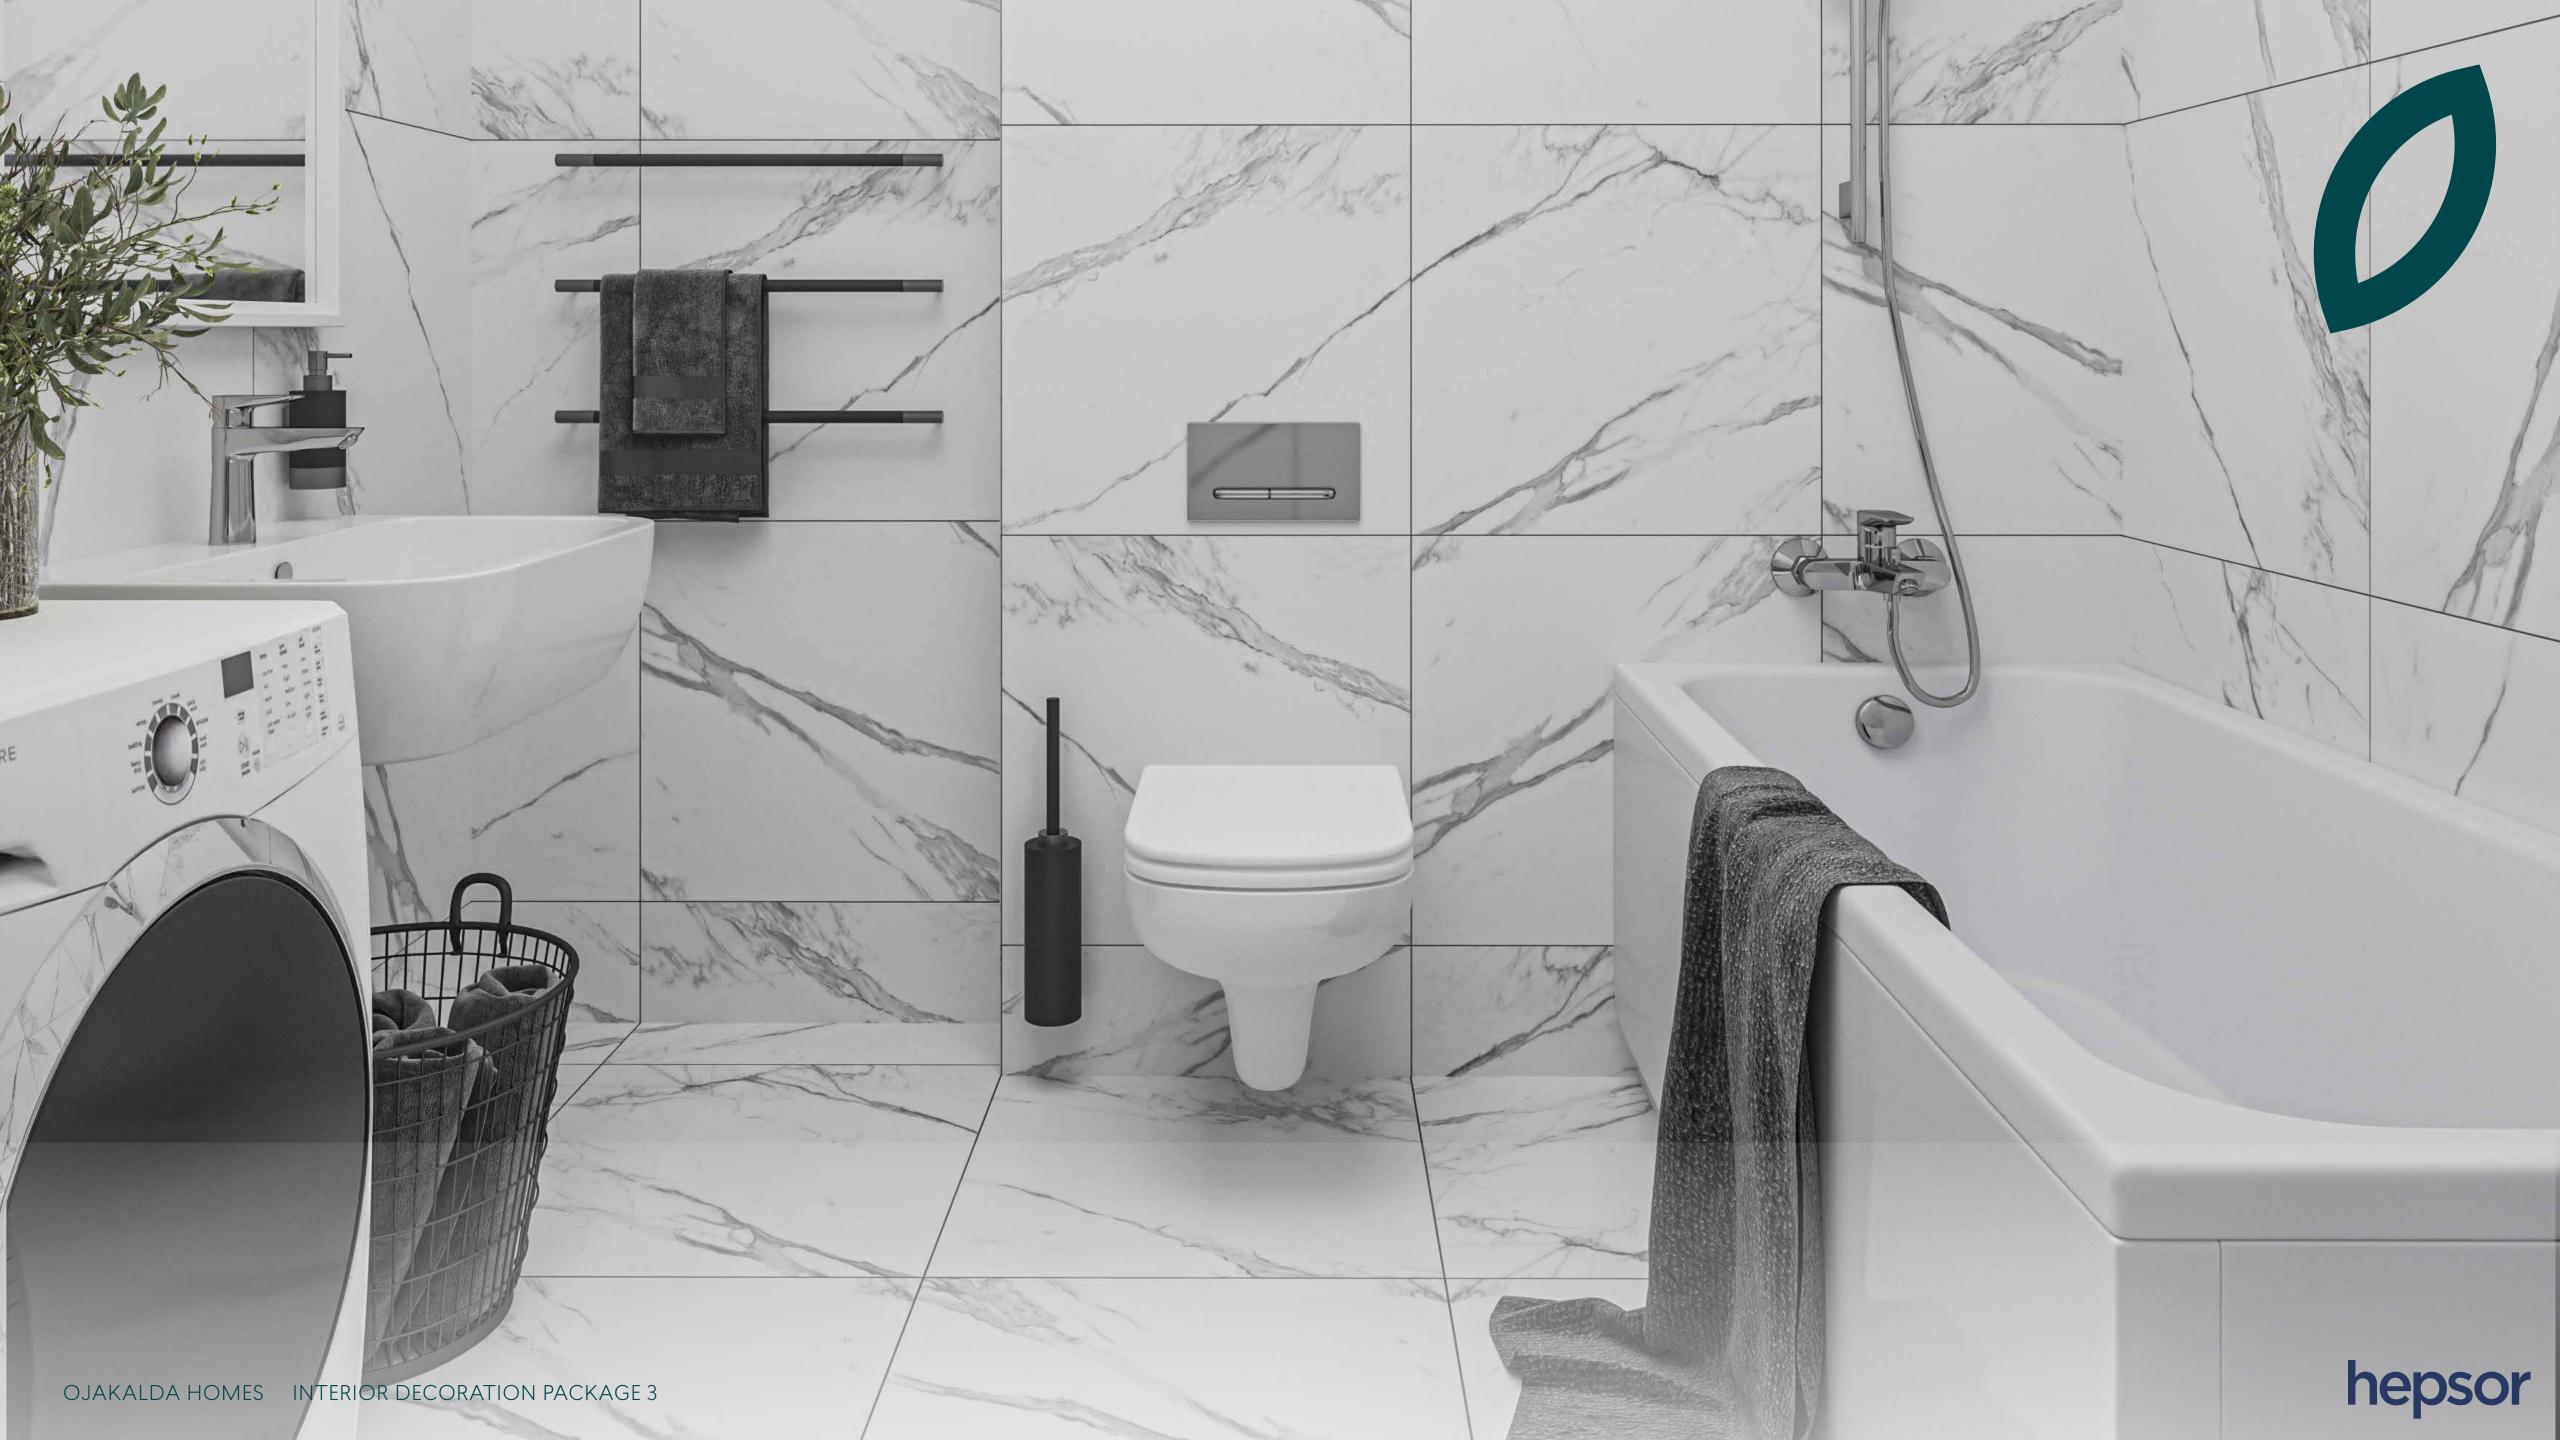

#### Timeless classic marble is always in vogue.

The interior of the apartment stands out with natural shades of beige, which create cosiness and warmth. The floors are covered with rustic oak, which harmonizes with the white interior doors and the natural oak exterior door. Classic timeless marble creates luxury for bathroom walls and floors.

## Toilets and bathrooms

TOILET (WALL-HUNG)

Vitra S20, RimEx edge-free rinse, white, comes with soft-close WC seat, Vitra fixture for wall-hung toilet, flush button, Vitra Loop T

TOILET (FLOOR-STANDING)

Vitra S20, comes with soft-close WC seat

WALL AND FLOOR TILES

Calacatta Gres matt rett. 60x60

Toilets and bathrooms

BATHROOM SINK 1 Vitra Integra 45 cm

BATHROOM SINK 2 Vitra Integra 55 cm

**BATHROOM SINK 3**Vitra ArchiPlan 60,5x28 cm.

**SINK FAUCET**Canigo Tres Plus, chrome

## Toilets and bathrooms

SHOWER FAUCET

Canigo Base Plus, chrome

Canigo Tres Plus shower lift, chrome

LINEAR DRAIN

**SHOWER GLASS** 

BATHTUB
Vitra Optimum Neo
\*Only 4-room apartments

Real estate developer reserves the right to make changes to the interior decoration packages by offering the customer a similar product at the same price.