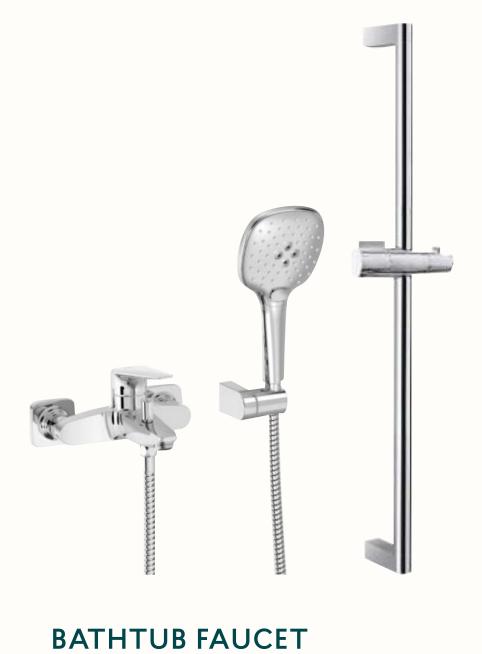

## Toilets and bathrooms

SHOWER FAUCET

Canigo Base Plus, chrome

Canigo Tres Plus shower lift, chrome

LINEAR DRAIN

**SHOWER GLASS** 

BATHTUB
Vitra Optimum Neo
\*Only 4-room apartments

Real estate developer reserves the right to make changes to the interior decoration packages by offering the customer a similar product at the same price.