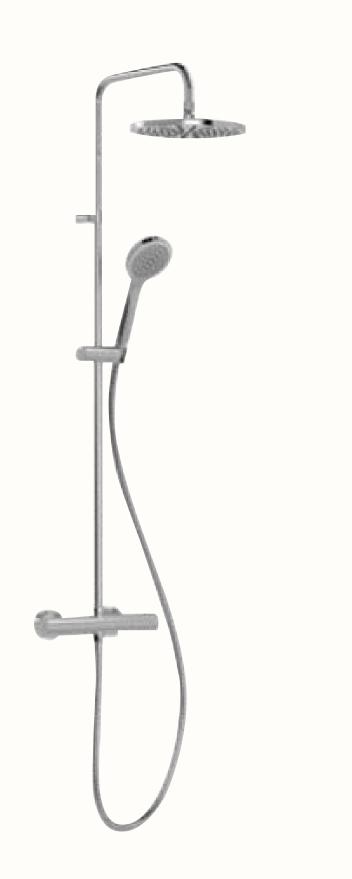

## Toilets and bathrooms

SHOWER FAUCET

Canigo Base Plus, chrome

Canigo Tres Plus shower lift, chrome

LINEAR DRAIN

**SHOWER GLASS** 

BATHTUB
Vitra Optimum Neo
\*Only 4-room apartments

Real estate developer reserves the right to make changes to the interior decoration packages by offering the customer a similar product at the same price.