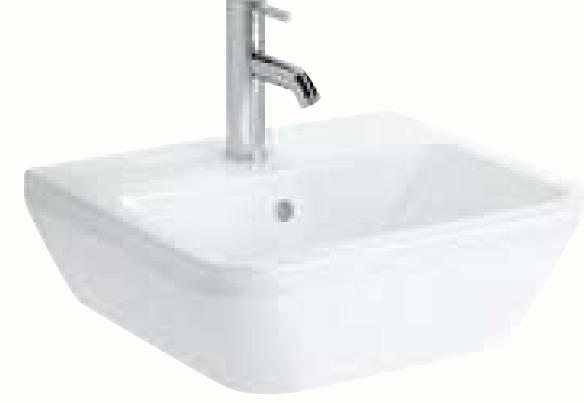

WALL AND FLOOR TILES

Calacatta Gres matt rett. 60x60

Toilets and bathrooms

BATHROOM SINK 1 Vitra Integra 45 cm

BATHROOM SINK 2 Vitra Integra 55 cm

**BATHROOM SINK 3**Vitra ArchiPlan 60,5x28 cm.

**SINK FAUCET**Canigo Tres Plus, chrome