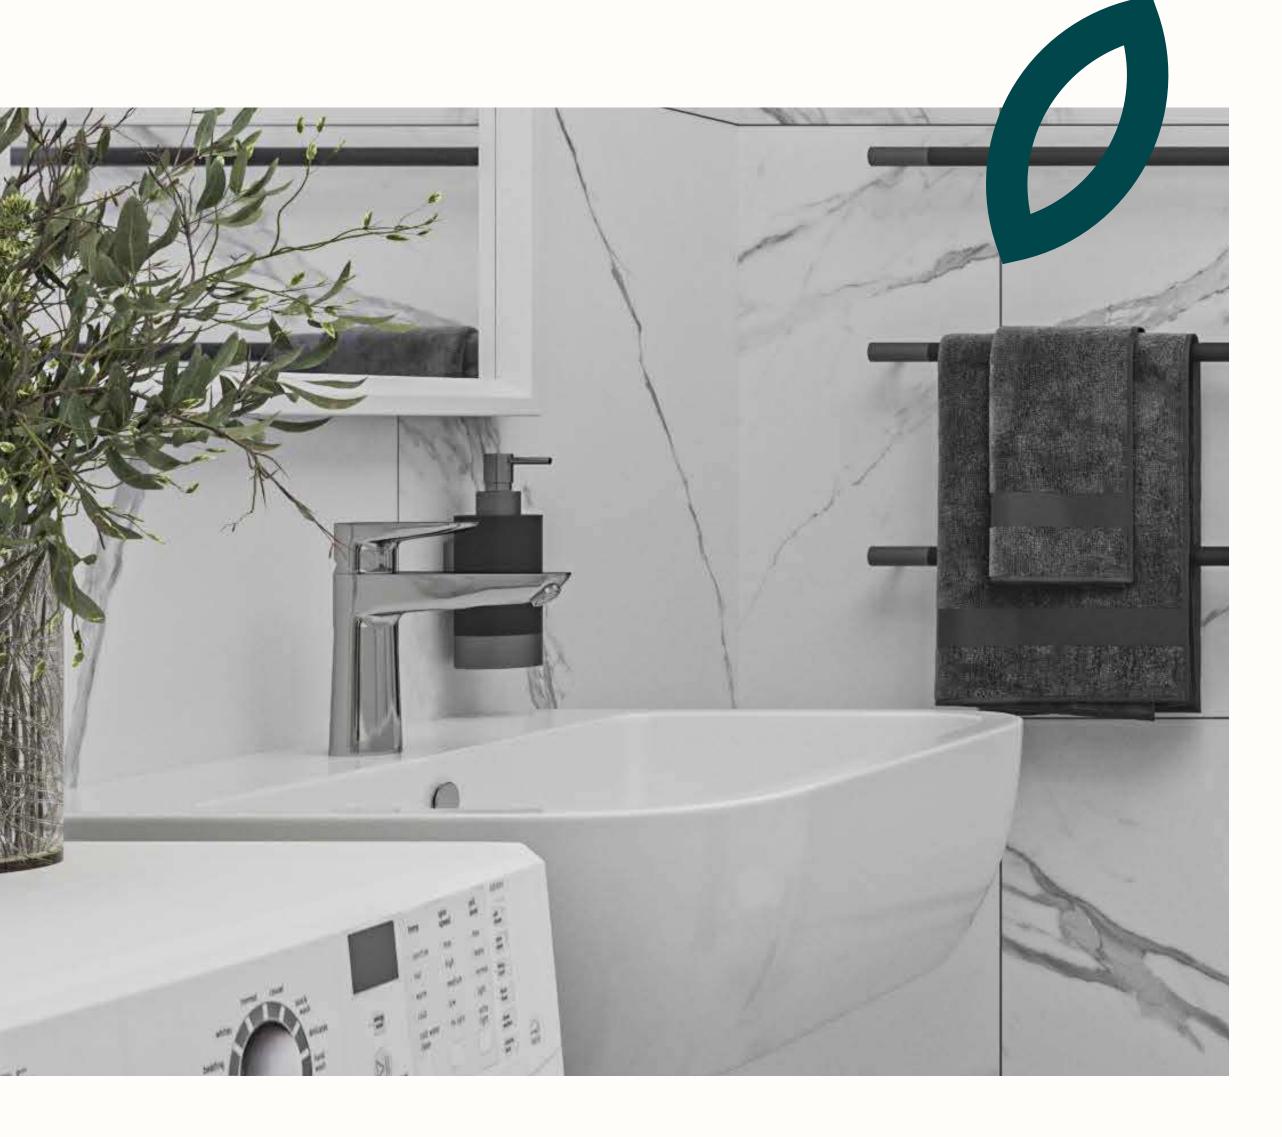

WALL AND FLOOR TILES

Calacatta Gres matt rett. 60x60

Toilets and bathrooms

BATHROOM SINK 1 Vitra Integra 45 cm

BATHROOM SINK 2 Vitra Integra 55 cm

**BATHROOM SINK 3**Vitra ArchiPlan 60,5x28 cm.

**SINK FAUCET**Canigo Tres Plus, chrome