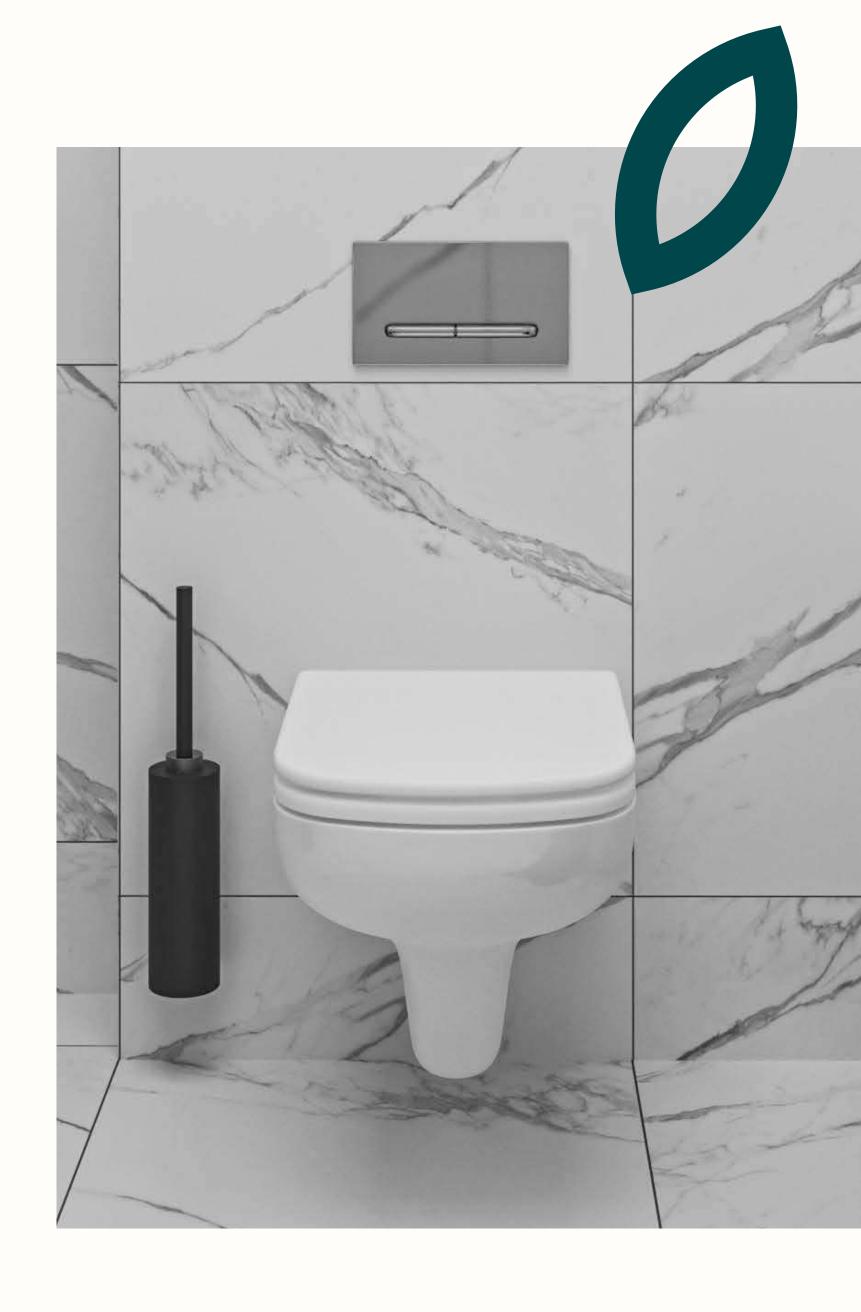

## Toilets and bathrooms

TOILET (WALL-HUNG)

Vitra S20, RimEx edge-free rinse, white, comes with soft-close WC seat, Vitra fixture for wall-hung toilet, flush button, Vitra Loop T

TOILET (FLOOR-STANDING)

Vitra S20, comes with soft-close WC seat

WALL AND FLOOR TILES

Calacatta Gres matt rett. 60x60

Toilets and bathrooms

BATHROOM SINK 1 Vitra Integra 45 cm

BATHROOM SINK 2 Vitra Integra 55 cm

**BATHROOM SINK 3**Vitra ArchiPlan 60,5x28 cm.

**SINK FAUCET**Canigo Tres Plus, chrome