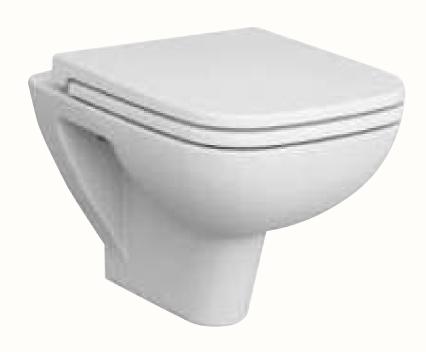

## Toilets and bathrooms

TOILET (WALL-HUNG)

Vitra S20, RimEx edge-free rinse, white, comes with soft-close WC seat, Vitra fixture for wall-hung toilet, flush button, Vitra Loop T

TOILET (FLOOR-STANDING)

Vitra S20, comes with soft-close WC seat