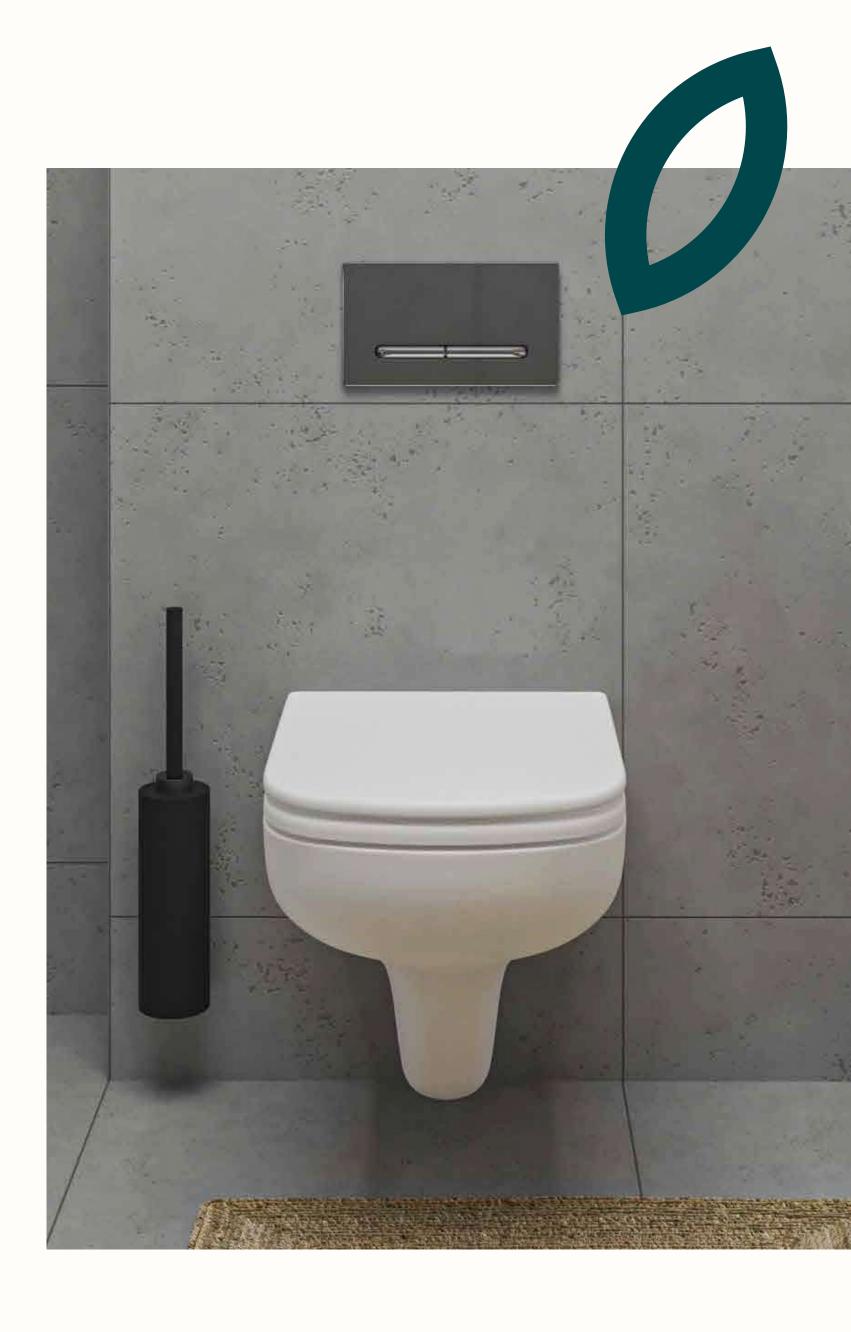

### Toilets and bathrooms

#### TOILET (WALL-HUNG)

Vitra S20, RimEx edge-free rinse, white, comes with soft-close WC seat, Vitra fixture for wall-hung toilet, flush button, Vitra Loop T

#### TOILET (FLOOR-STANDING)

Vitra S20, comes with soft-close WC seat

### WALL AND FLOOR TILES Iron Pearl nat. rett. 60x60