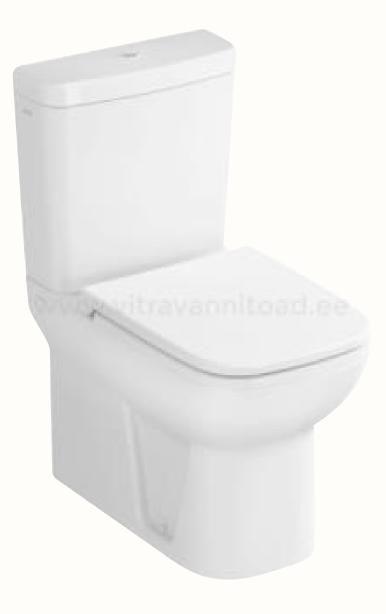

ted with modern concrete. Oak interior and exterior doors create a cosy country atmosphere.



## Living spaces, hallway, kitchen



**FLOOR** Parquet natural oak, 3-strip, matt laquered



HALLWAY TILE Burlington Pearl nat. Rett. 60x60



**SOLID SKIRTING** Plinth skirting oak



**PLUGS AND SWITCHES** JUNG AS500, white



hepsor

## Living spaces, hallway, kitchen



#### **EXTERIOR DOOR**

Security door, natural oak veneer on both sides, flush door





Natural oak veneer, flush door



**DOOR HANDLE** Valnes, chrome



LUMINAIRES

Recessed luminaires in the bathroom and hallway ceiling











### Toilets and bathrooms





#### TOILET (WALL-HUNG)

Vitra S20, RimEx edge-free rinse, white, comes with soft-close WC seat, Vitra fixture for wall-hung toilet, flush button, Vitra Loop T



#### TOILET (FLOOR-STANDING)

Vitra S20, comes with soft-close WC seat



### WALL AND FLOOR TILES Iron Pearl nat. rett. 60x60





### Toilets and bathrooms







**BATHROOM SINK 2** Vitra Integra 55 cm



BATHROOM SINK 3 Vitra ArchiPlan 60,5x28 cm.



SINK FAUCET Canigo Tres Plus, chrome





hepsor

## Toilets and bathrooms





**BATHTUB FAUCET** Canigo Tres Plus shower lift, chrome



SHOWER FAUCET Canigo Base Plus, chrome

#### LINEAR DRAIN





BATHTUB Vitra Optimum Neo \*Only 4-room apartments



### SHOWER GLASS











### o o o b o m e s

Real estate developer reserves the right to make changes to the interior decoration packages by offering the customer a similar product at the same price. The pictures are illustrative.