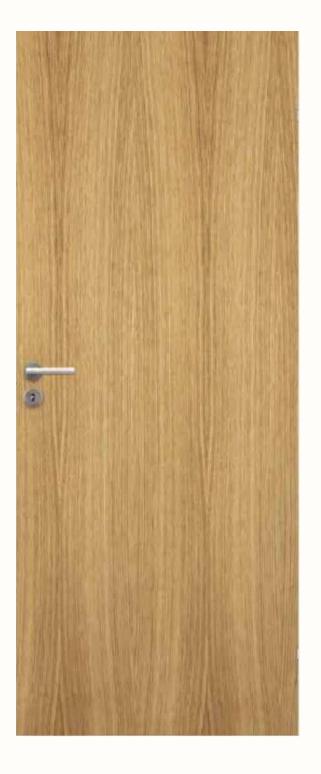

#### **EXTERIOR DOOR**

Security door, natural oak veneer on both sides, flush door

Natural oak veneer, flush door

**DOOR HANDLE** Valnes, chrome

LUMINAIRES

Recessed luminaires in the bathroom and hallway ceiling