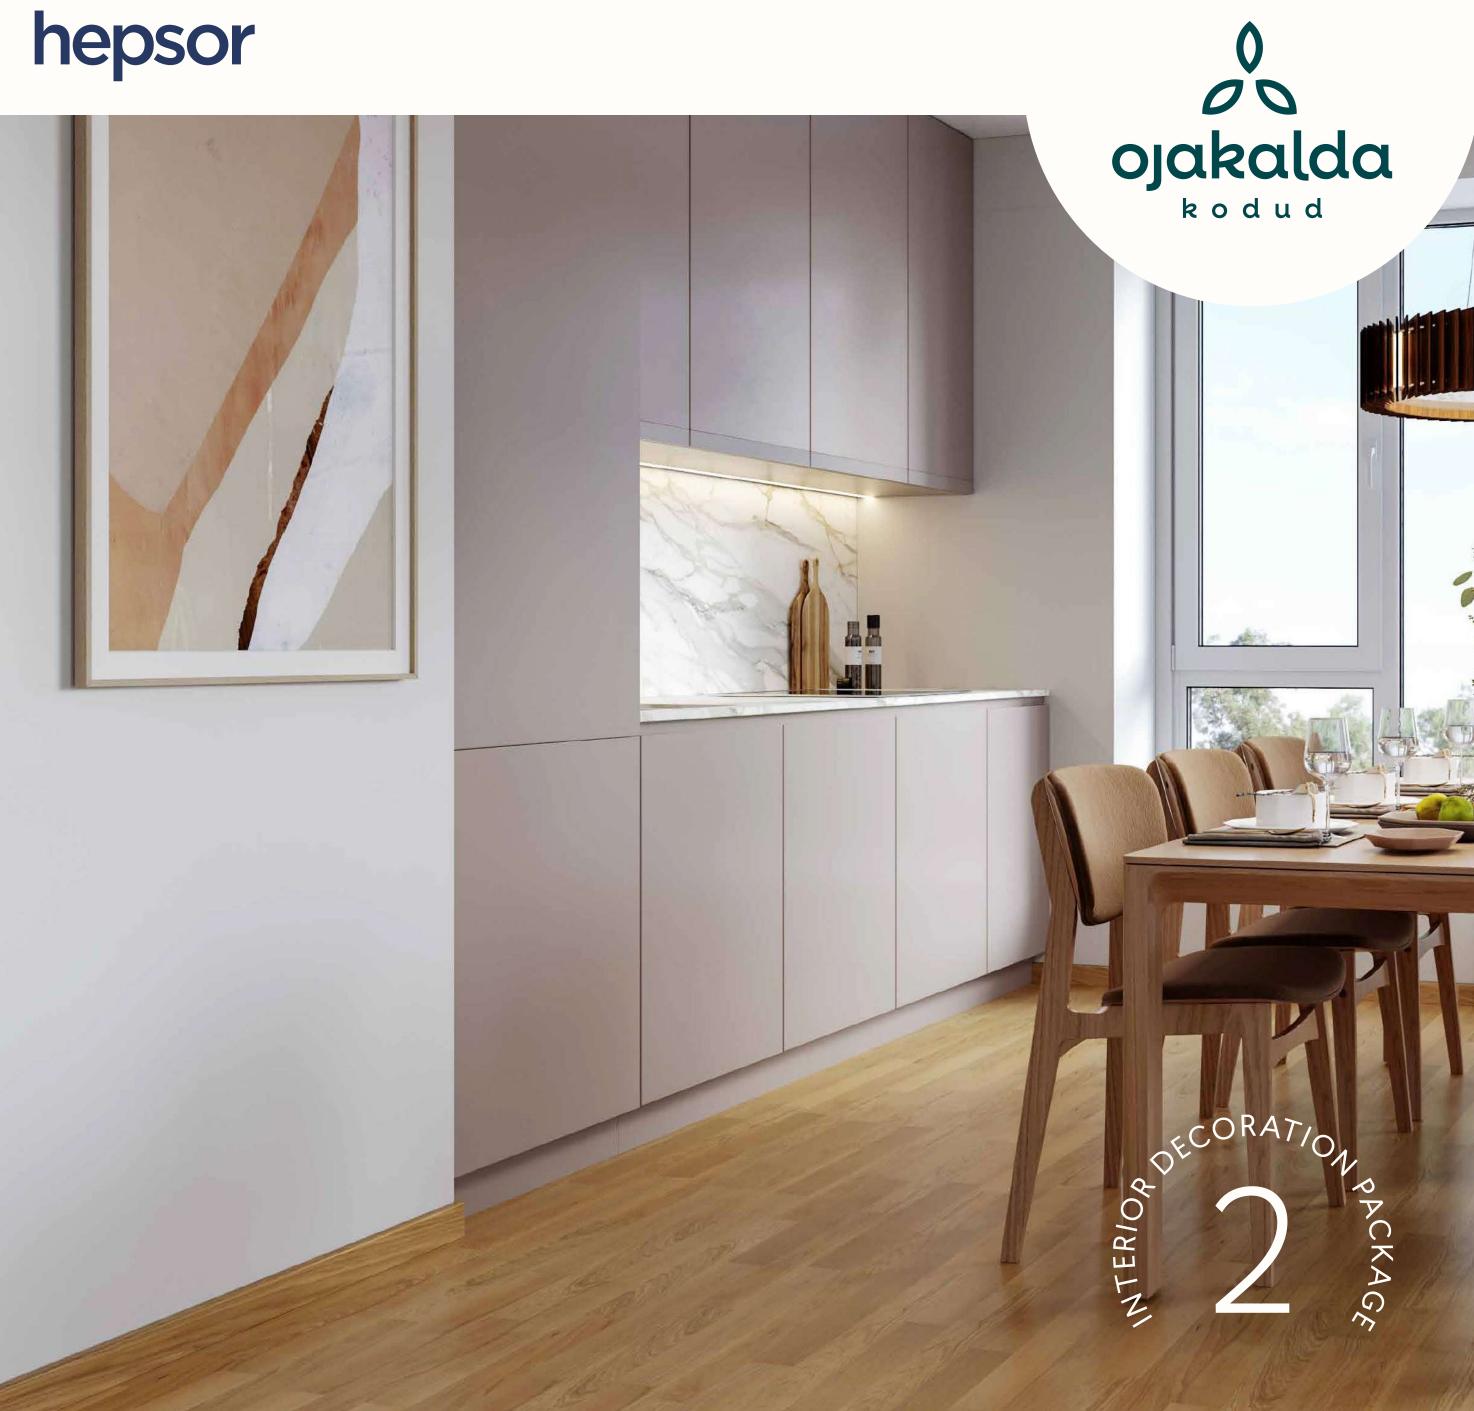

# Package 2

# Modern concrete structure and deep dark background bring out the details.

The floors of the apartment are covered with natural oak parquet and the bathroom is decorated with modern concrete. Oak interior and exterior doors create a cosy country atmosphere.

## Living spaces, hallway, kitchen

**FLOOR** Parquet natural oak, 3-strip, matt laquered

HALLWAY TILE Burlington Pearl nat. Rett. 60x60

**SOLID SKIRTING** Plinth skirting oak

**PLUGS AND SWITCHES** JUNG AS500, white