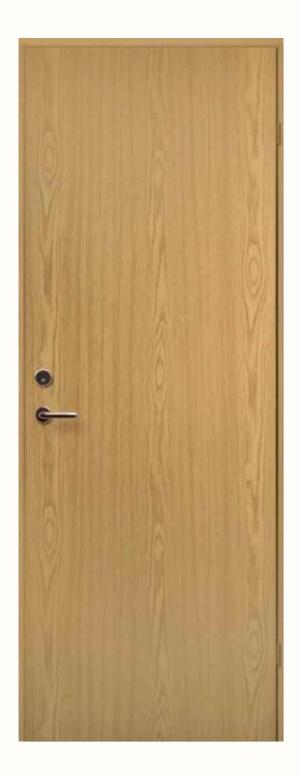

#### **EXTERIOR DOOR**

Security door, natural oak veneer on both sides, flush door

Natural oak veneer, flush door

**DOOR HANDLE** Valnes, chrome

LUMINAIRES

Recessed luminaires in the bathroom and hallway ceiling