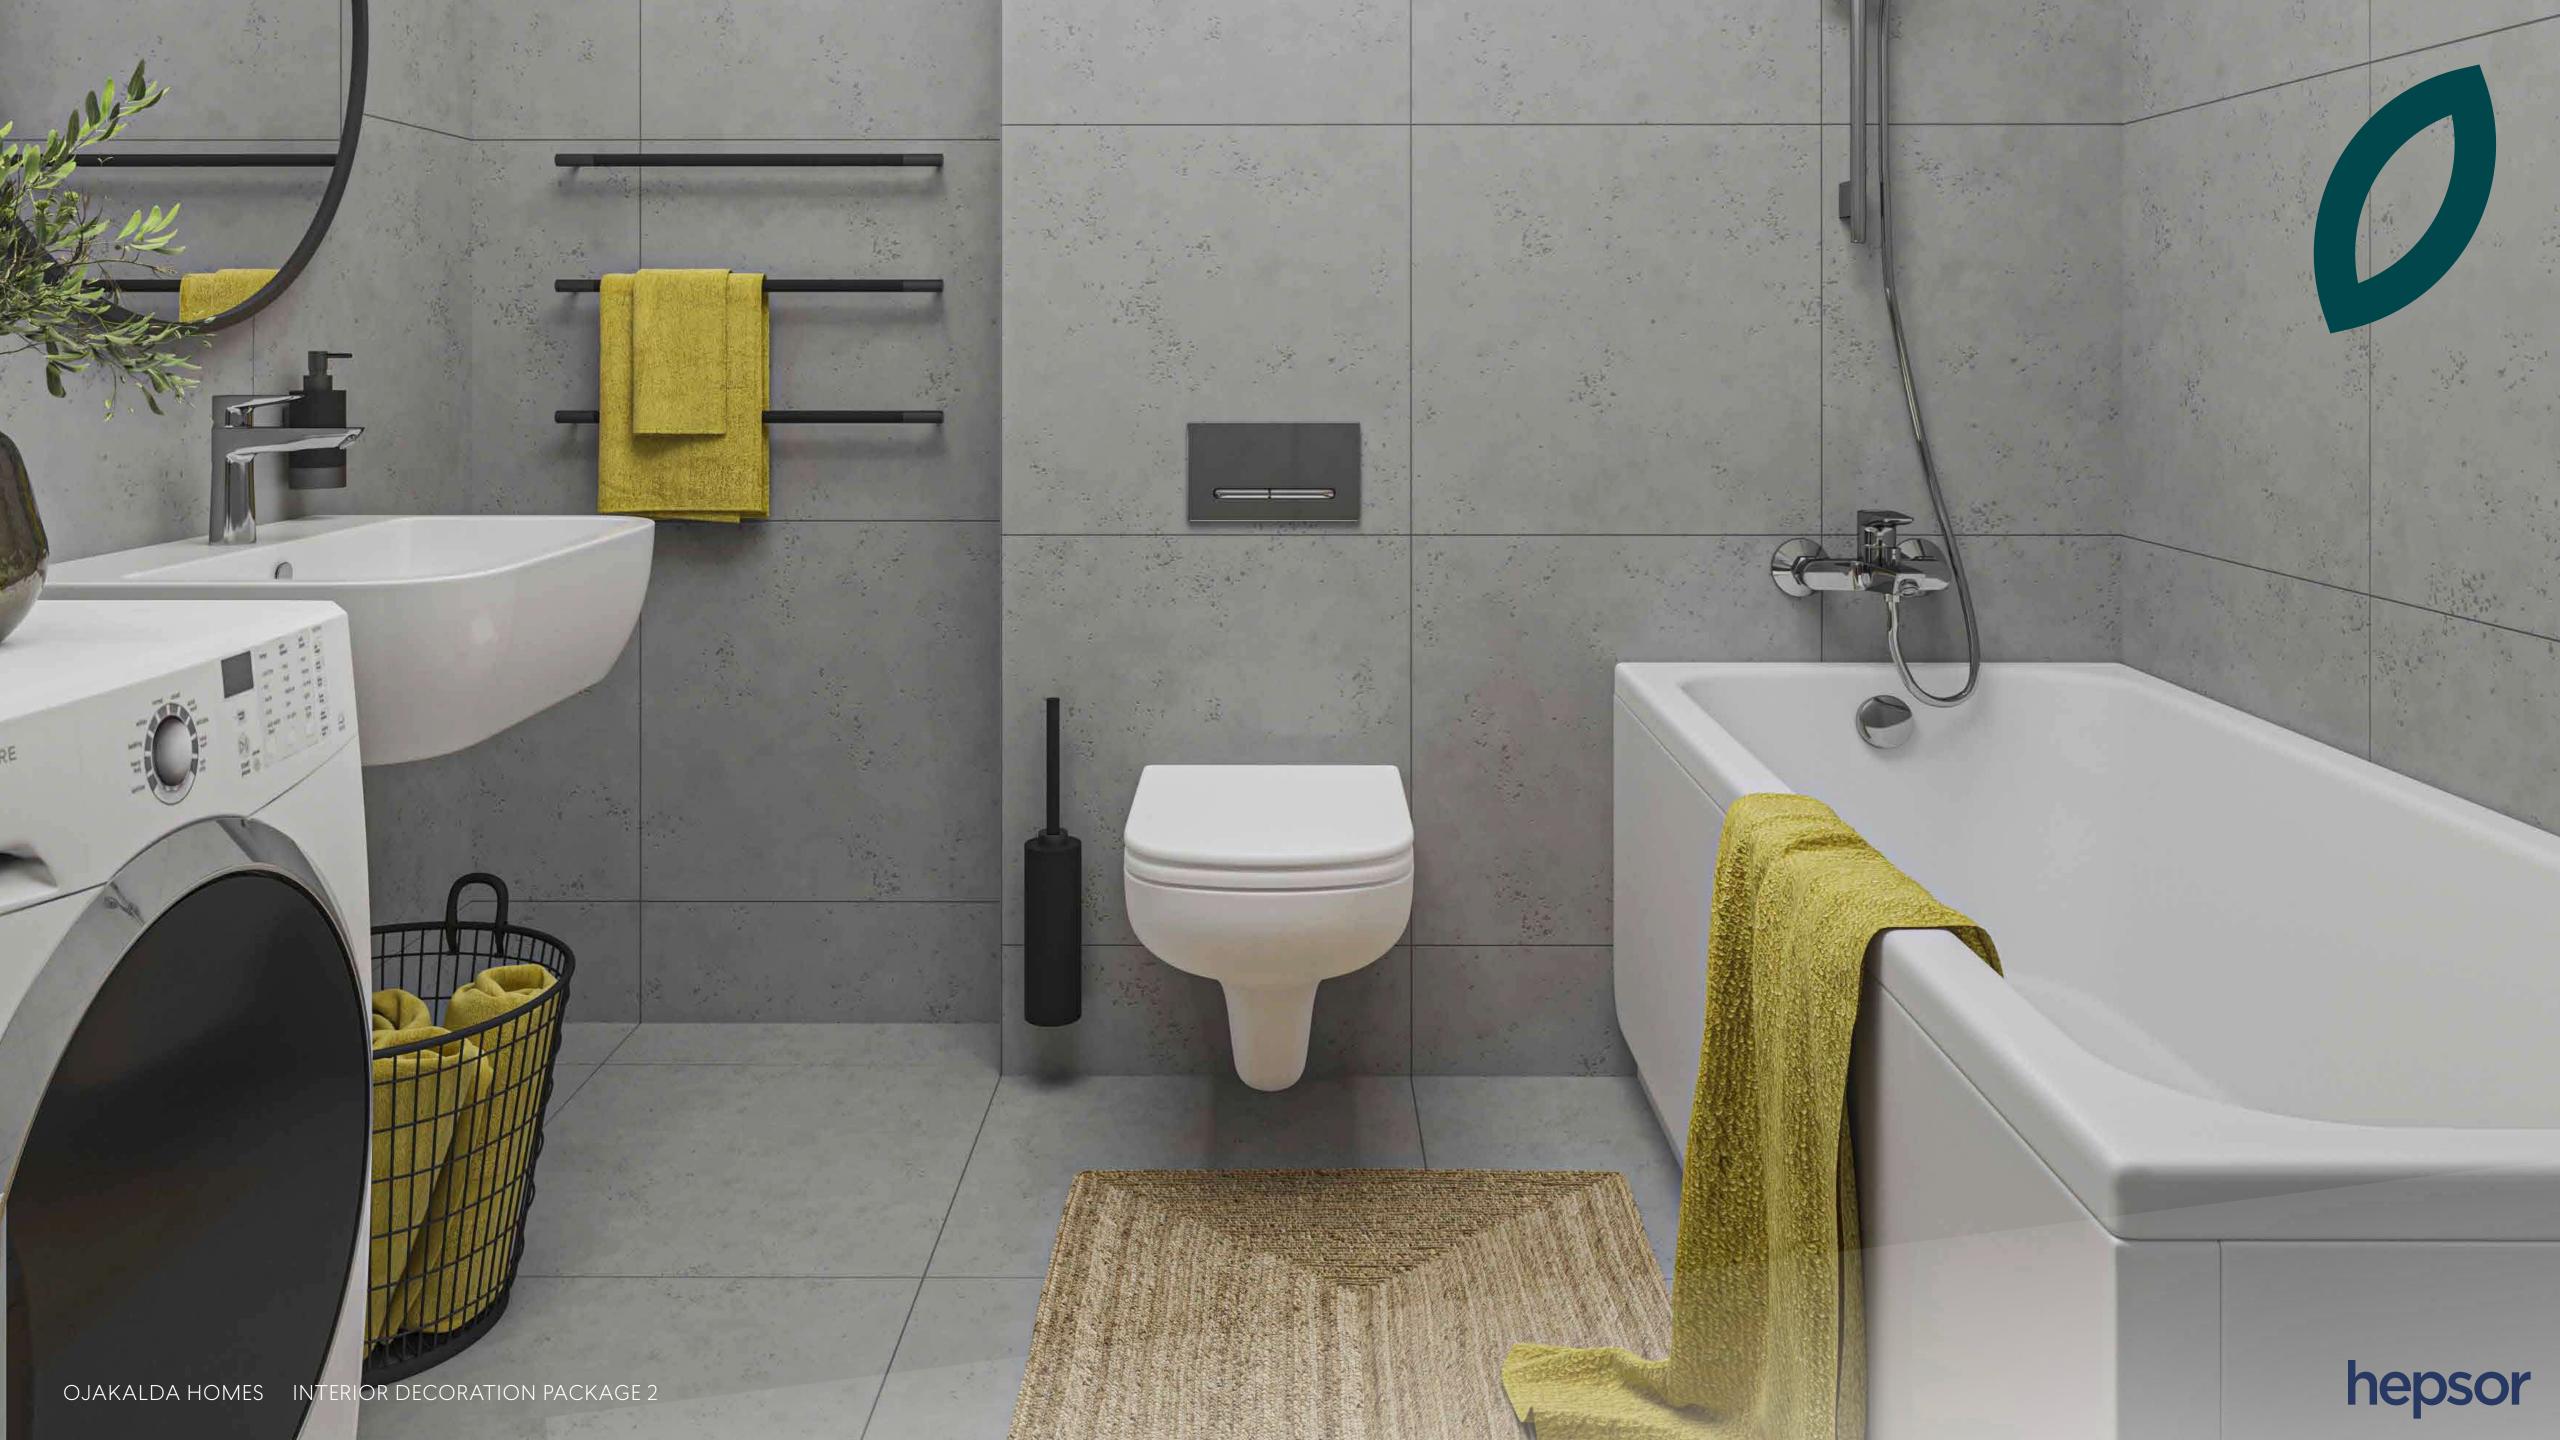

### Toilets and bathrooms

#### TOILET (WALL-HUNG)

Vitra S20, RimEx edge-free rinse, white, comes with soft-close WC seat, Vitra fixture for wall-hung toilet, flush button, Vitra Loop T

### WALL AND FLOOR TILES Iron Pearl nat. rett. 60x60

### Toilets and bathrooms

**BATHROOM SINK 2** Vitra Integra 55 cm

BATHROOM SINK 3 Vitra ArchiPlan 60,5x28 cm.

SINK FAUCET Canigo Tres Plus, chrome

hepsor

## Toilets and bathrooms

**BATHTUB FAUCET** Canigo Tres Plus shower lift, chrome

SHOWER FAUCET Canigo Base Plus, chrome