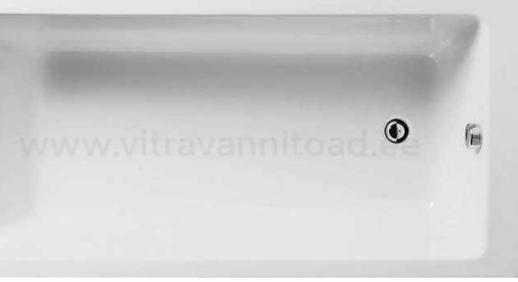

MINAIRES

Recessed luminaires in the bathroom and hallway ceiling











### Toilets and bathrooms





#### TOILET (WALL-HUNG)

Vitra S20, RimEx edge-free rinse, white, comes with soft-close WC seat, Vitra fixture for wall-hung toilet, flush button, Vitra Loop T



#### TOILET (FLOOR-STANDING)

Vitra S20, comes with soft-close WC seat



### WALL AND FLOOR TILES Iron Pearl nat. rett. 60x60





### Toilets and bathrooms







**BATHROOM SINK 2** Vitra Integra 55 cm



BATHROOM SINK 3 Vitra ArchiPlan 60,5x28 cm.



SINK FAUCET Canigo Tres Plus, chrome





hepsor

## Toilets and bathrooms





**BATHTUB FAUCET** Canigo Tres Plus shower lift, chrome



SHOWER FAUCET Canigo Base Plus, chrome

#### LINEAR DRAIN





BATHTUB Vitra Optimum Neo \*Only 4-room apartments



### SHOWER GLASS











### o o o b o m e s

Real estate developer reserves the right to make changes to the interior decoration packages by offering the customer a similar product at the same price. The pictures are illustrative.