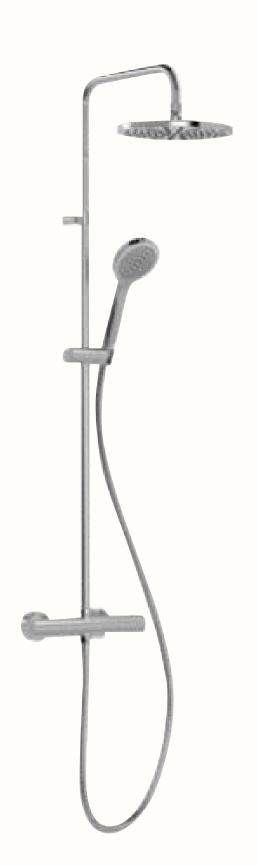

## Toilets and bathrooms

**BATHTUB FAUCET** Canigo Tres Plus shower lift, chrome

SHOWER FAUCET Canigo Base Plus, chrome