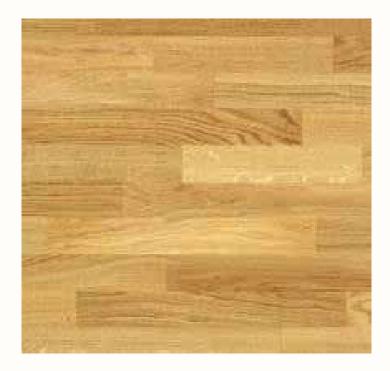

## Living spaces, hallway, kitchen

**FLOOR** Parquet natural oak, 3-strip, matt laquered

HALLWAY TILE Burlington Pearl nat. Rett. 60x60

**SOLID SKIRTING** Plinth skirting oak

**PLUGS AND SWITCHES** JUNG AS500, white