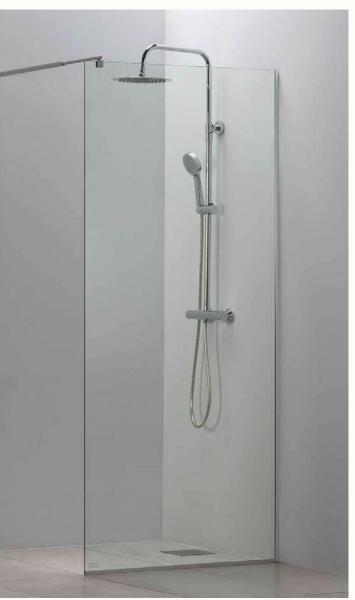

Valnes, chrome



LUMINAIRES

Recessed luminaires in the bathroom and hallway ceiling











### Toilets and bathrooms





#### TOILET (WALL-HUNG)

Vitra S20, RimEx edge-free rinse, white, comes with soft-close WC seat, Vitra fixture for wall-hung toilet, flush button, Vitra Loop T



#### TOILET (FLOOR-STANDING)

Vitra S20, comes with soft-close WC seat



### WALL AND FLOOR TILES Iron Pearl nat. rett. 60x60





### Toilets and bathrooms







**BATHROOM SINK 2** Vitra Integra 55 cm



BATHROOM SINK 3 Vitra ArchiPlan 60,5x28 cm.



SINK FAUCET Canigo Tres Plus, chrome





hepsor

## Toilets and bathrooms





**BATHTUB FAUCET** Canigo Tres Plus shower lift, chrome



SHOWER FAUCET Canigo Base Plus, chrome

#### LINEAR DRAIN





BATHTUB Vitra Optimum Neo \*Only 4-room apartments



### SHOWER GLASS











### o o o b o m e s

Real estate developer reserves the right to make changes to the interior decoration packages by offering the customer a similar product at the same price. The pictures are illustrative.