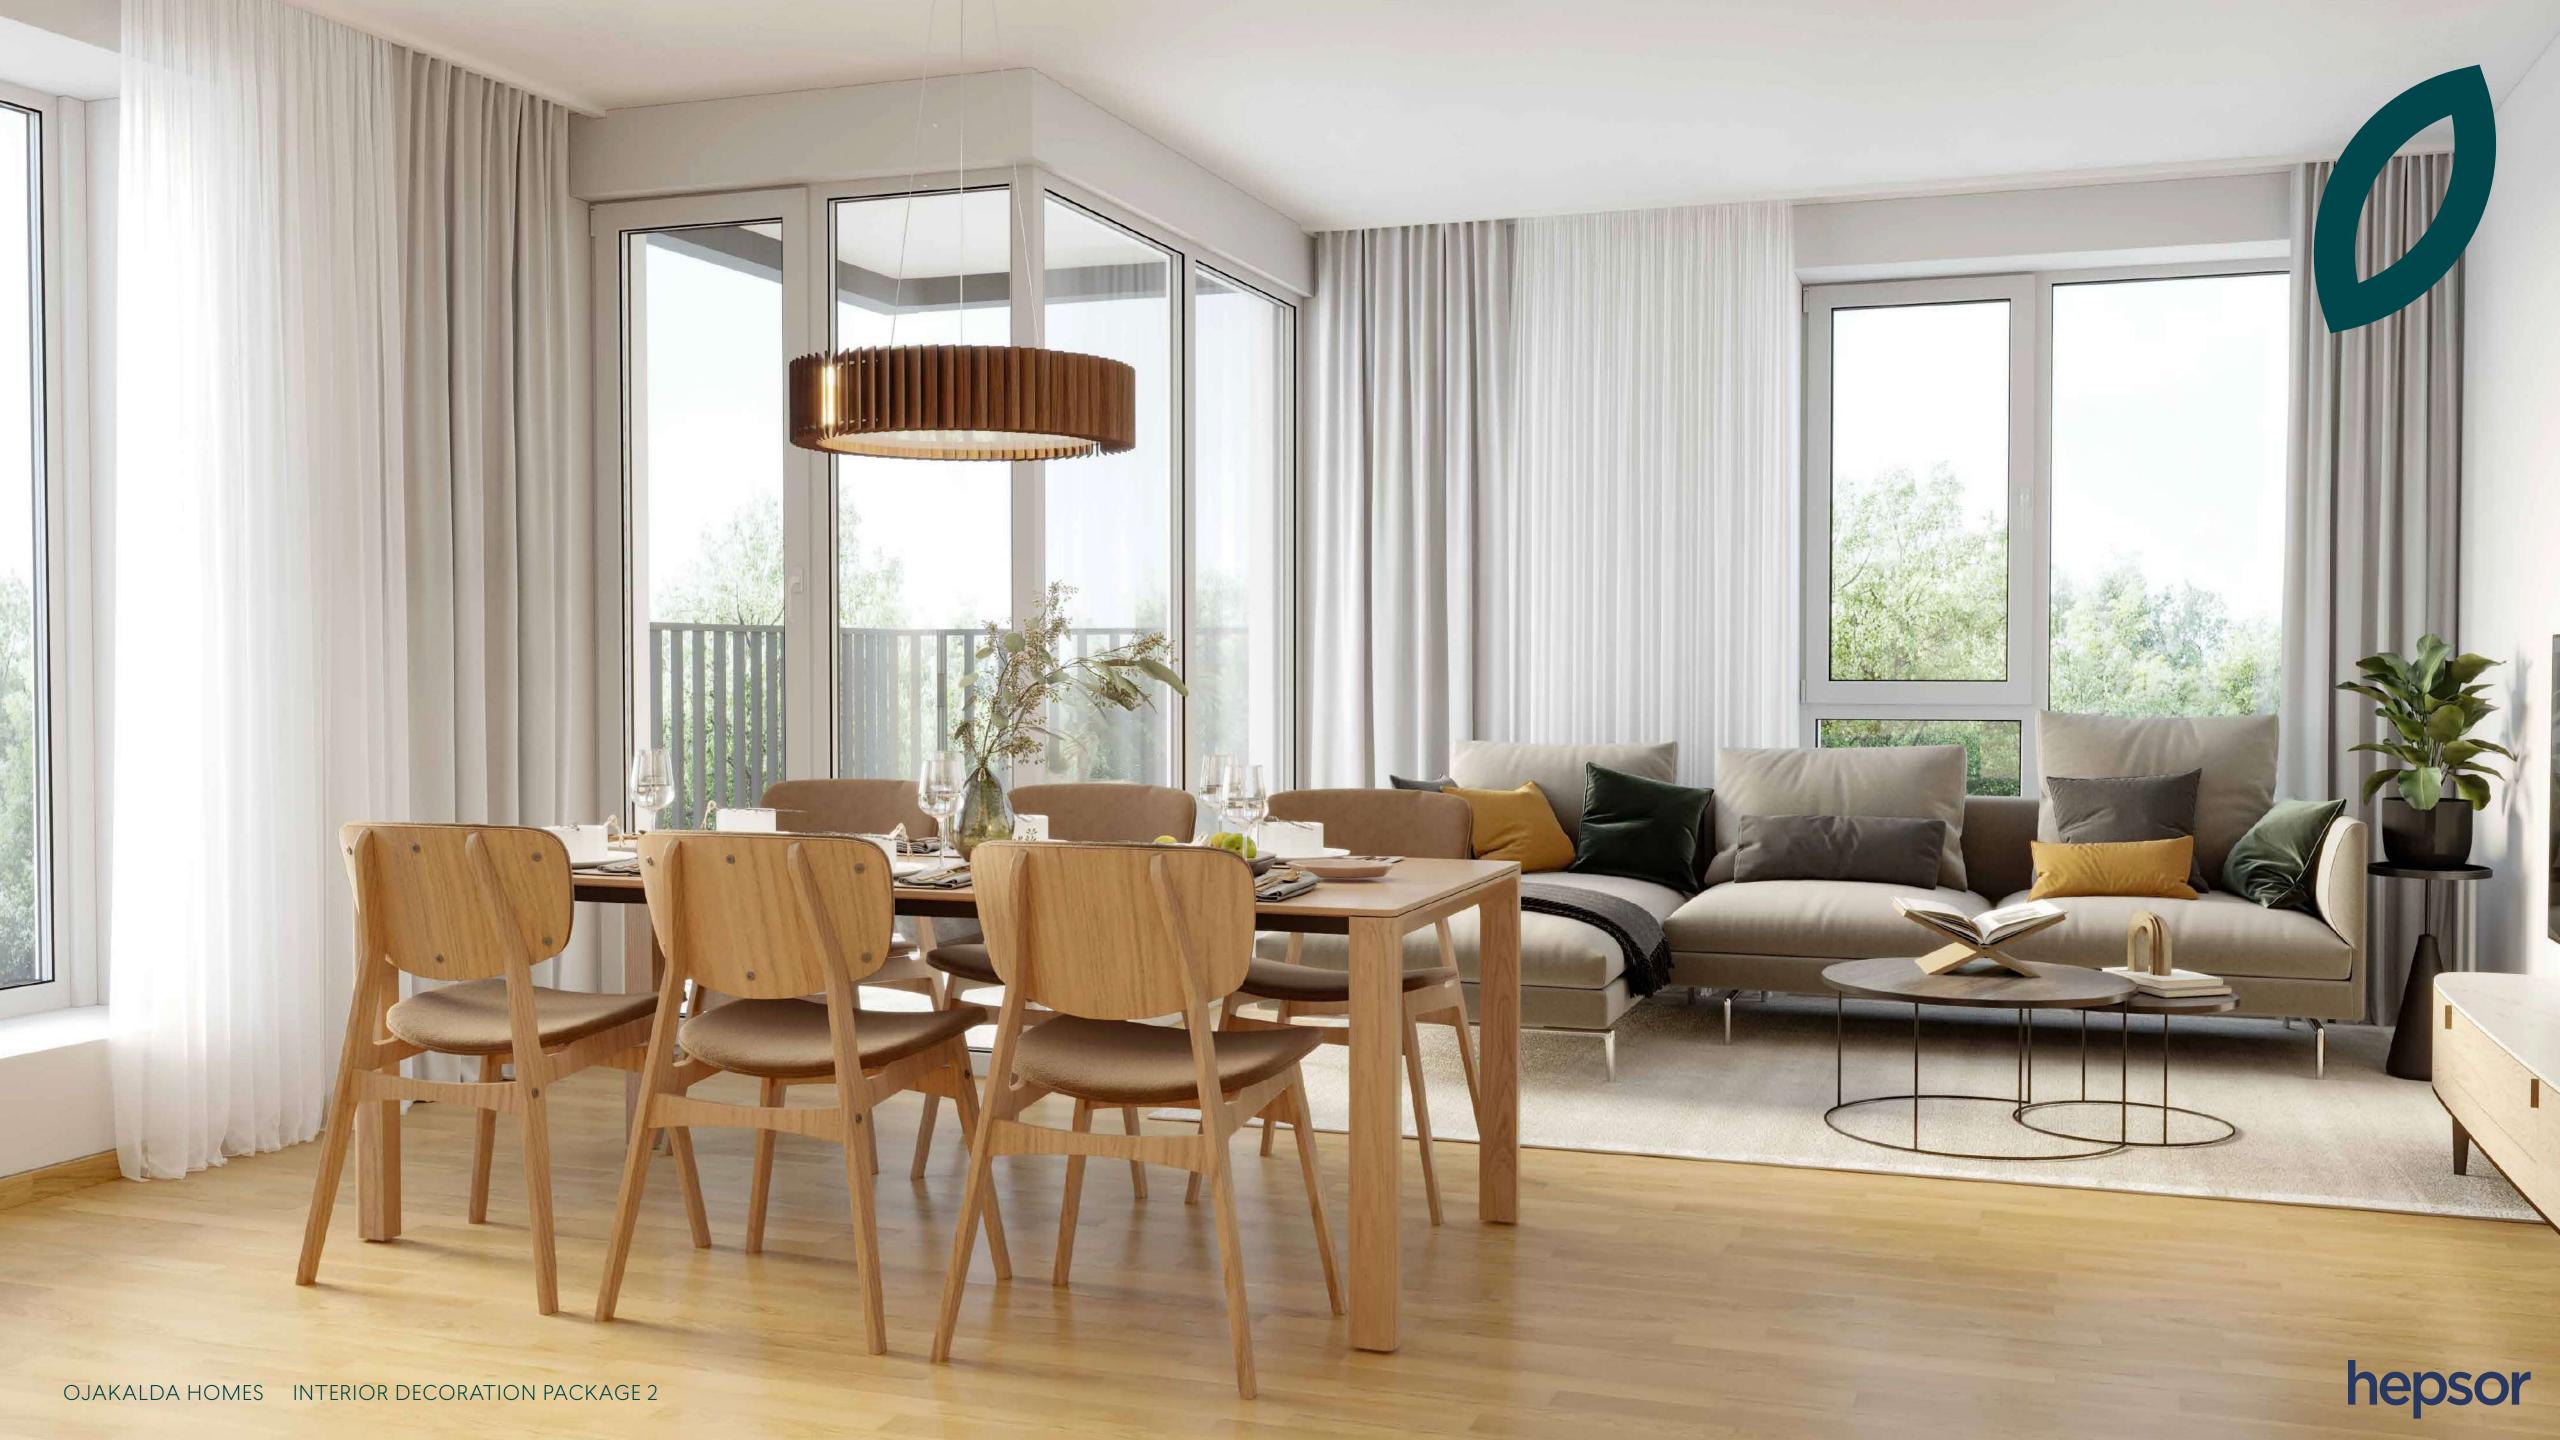

# Modern concrete structure and deep dark background bring out the details.

The floors of the apartment are covered with natural oak parquet and the bathroom is decorated with modern concrete. Oak interior and exterior doors create a cosy country atmosphere.

## Living spaces, hallway, kitchen

**FLOOR** Parquet natural oak, 3-strip, matt laquered

HALLWAY TILE Burlington Pearl nat. Rett. 60x60

**SOLID SKIRTING** Plinth skirting oak

**PLUGS AND SWITCHES** JUNG AS500, white

## Living spaces, hallway, kitchen

#### **EXTERIOR DOOR**

Security door, natural oak veneer on both sides, flush door

Natural oak veneer, flush door

**DOOR HANDLE** Valnes, chrome

LUMINAIRES

Recessed luminaires in the bathroom and hallway ceiling