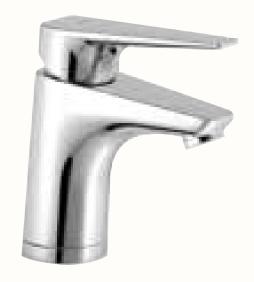

### Toilets and bathrooms

**BATHROOM SINK 2** Vitra Integra 55 cm

BATHROOM SINK 3 Vitra ArchiPlan 60,5x28 cm.

SINK FAUCET Canigo Tres Plus, chrome

hepsor