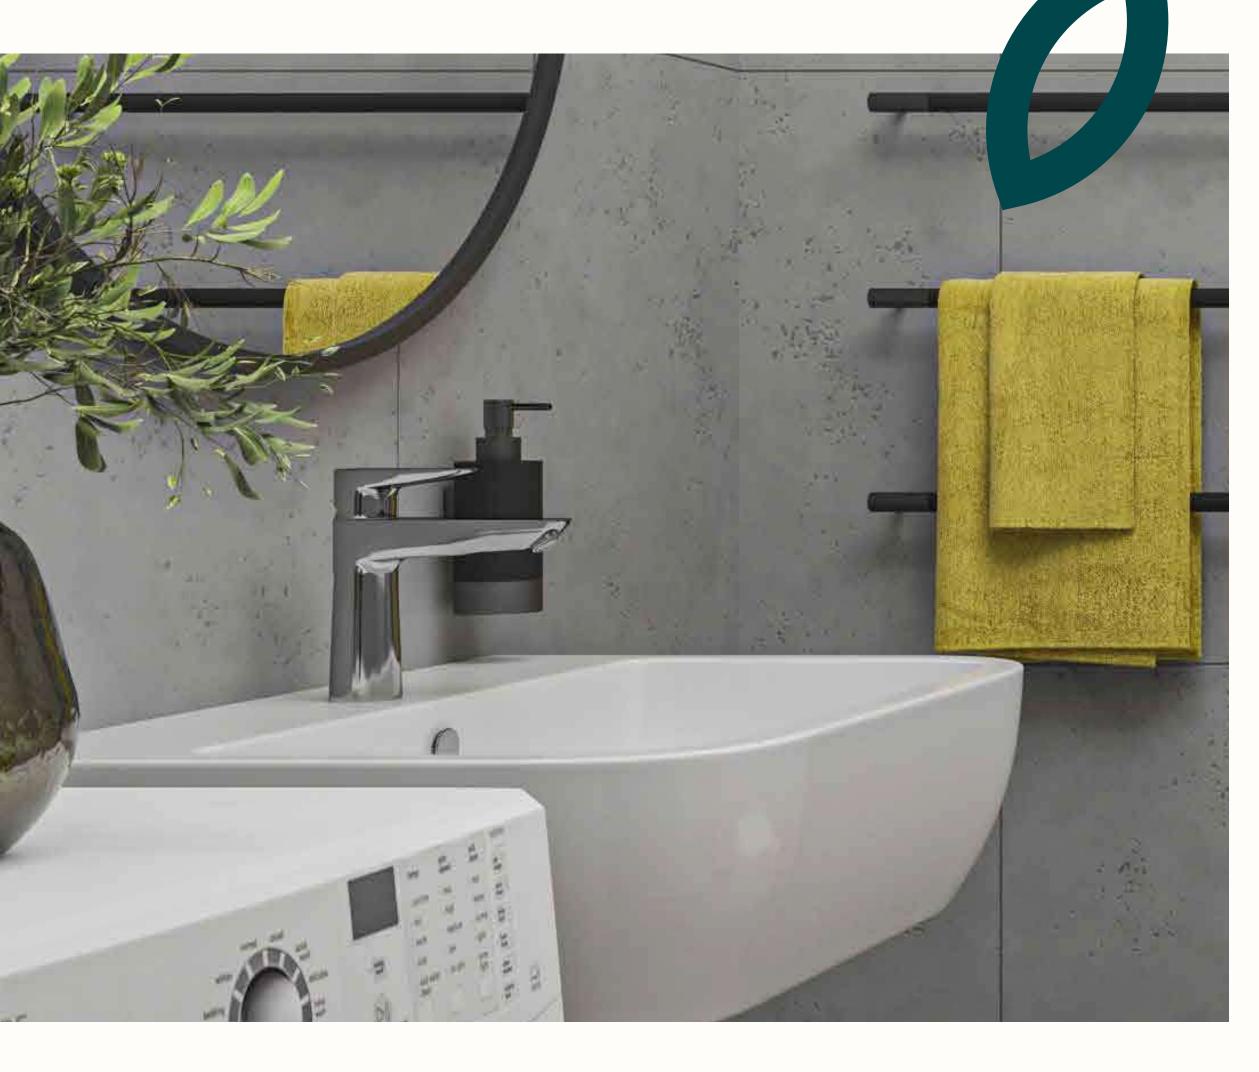

### Toilets and bathrooms

**BATHROOM SINK 2** Vitra Integra 55 cm

BATHROOM SINK 3 Vitra ArchiPlan 60,5x28 cm.

SINK FAUCET Canigo Tres Plus, chrome

hepsor

## Toilets and bathrooms

**BATHTUB FAUCET** Canigo Tres Plus shower lift, chrome

SHOWER FAUCET Canigo Base Plus, chrome