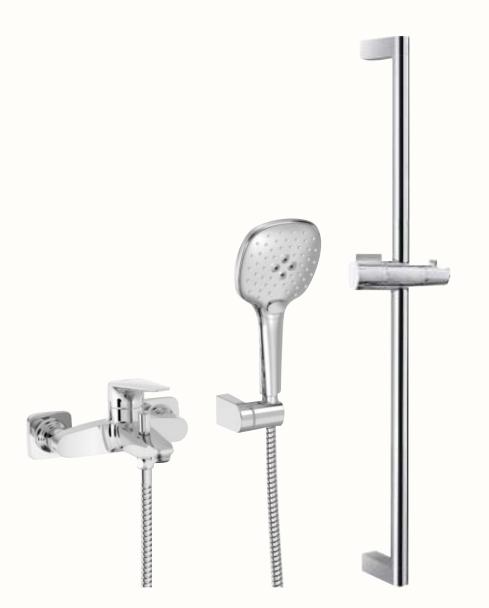

## Toilets and bathrooms

**BATHTUB FAUCET** Canigo Tres Plus shower lift, chrome

SHOWER FAUCET Canigo Base Plus, chrome