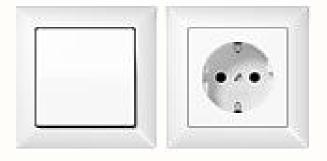

## Living spaces, hallway, kitchen

**FLOOR** Parquet natural oak, 3-strip, matt laquered

HALLWAY TILE Burlington Pearl nat. Rett. 60x60

**SOLID SKIRTING** Plinth skirting oak

**PLUGS AND SWITCHES** JUNG AS500, white