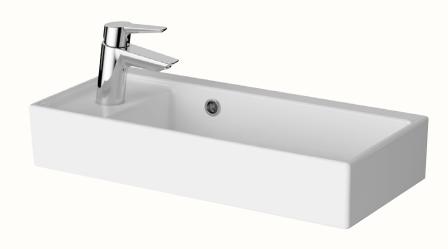

### Toilets and bathrooms

**BATHROOM SINK 2** Vitra Integra 55 cm

BATHROOM SINK 3 Vitra ArchiPlan 60,5x28 cm.

SINK FAUCET Canigo Tres Plus, chrome

hepsor