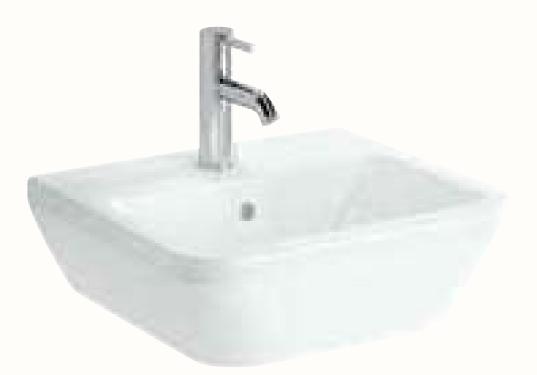

### Toilets and bathrooms

**BATHROOM SINK 2** Vitra Integra 55 cm

BATHROOM SINK 3 Vitra ArchiPlan 60,5x28 cm.

SINK FAUCET Canigo Tres Plus, chrome

hepsor