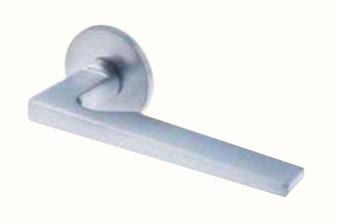

#### **EXTERIOR DOOR**

Security door, natural oak veneer on both sides, flush door

Natural oak veneer, flush door

**DOOR HANDLE** Valnes, chrome

LUMINAIRES

Recessed luminaires in the bathroom and hallway ceiling