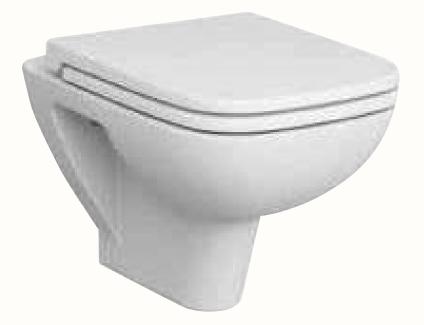

#### TOILET (WALL-HUNG)

Vitra S20, RimEx edge-free rinse, white, comes with soft-close WC seat, Vitra fixture for wall-hung toilet, flush button, Vitra Loop T