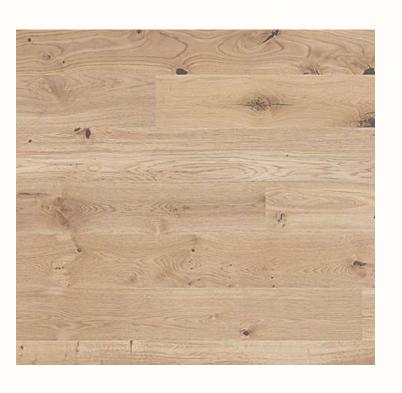

# Living spaces, hallway, kitchen

**FLOOR**Parquet oak, 1-strip,
brushed, matt laquered

HALLWAY TILE

Burlington Pearl nat. Rett.

60x60

PLUGS AND SWITCHES
JUNG AS500, white