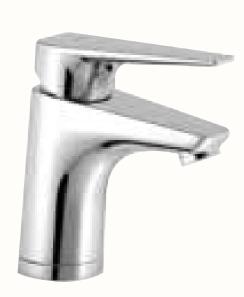

WALL AND FLOOR TILES

Estello Grey nat. rett. 60x60

Toilets and bathrooms

BATHROOM SINK 1 Vitra Integra 45 cm

BATHROOM SINK 2 Vitra Integra 55 cm

BATHROOM SINK 3
Vitra ArchiPlan 60,5x28 cm.

SINK FAUCET

Canigo Tres Plus, chrome