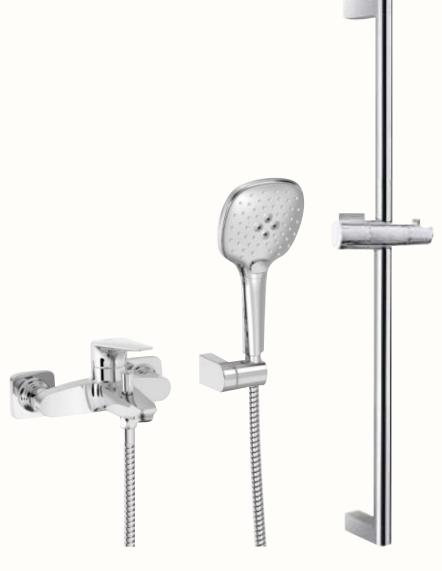

## Toilets and bathrooms

**SHOWER FAUCET**Canigo Base Plus, chrome

**BATHTUB FAUCET**Canigo Tres Plus shower lift, chrome

LINEAR DRAIN

**SHOWER GLASS** 

BATHTUB
Vitra Optimum Neo
\*Only 4-room apartments

Real estate developer reserves the right to make changes to the interior decoration packages by offering the customer a similar product at the same price.