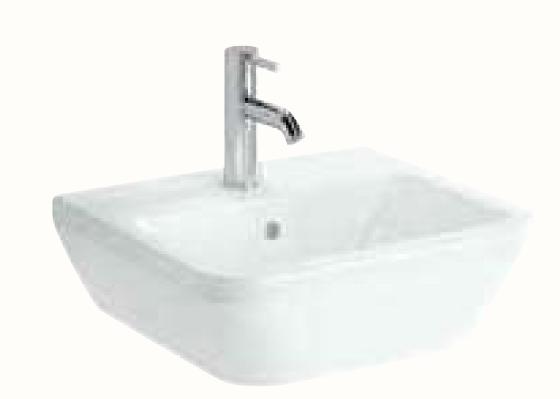

WALL AND FLOOR TILES

Estello Grey nat. rett. 60x60

Toilets and bathrooms

BATHROOM SINK 1 Vitra Integra 45 cm

BATHROOM SINK 2 Vitra Integra 55 cm

BATHROOM SINK 3
Vitra ArchiPlan 60,5x28 cm.

SINK FAUCET

Canigo Tres Plus, chrome