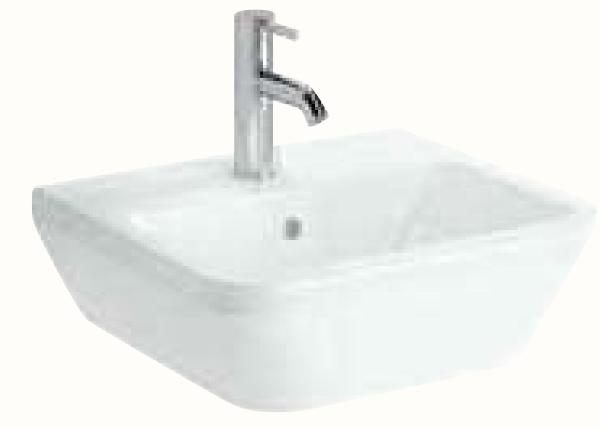

WALL AND FLOOR TILES

Estello Grey nat. rett. 60x60

Toilets and bathrooms

BATHROOM SINK 1 Vitra Integra 45 cm

BATHROOM SINK 2 Vitra Integra 55 cm

BATHROOM SINK 3
Vitra ArchiPlan 60,5x28 cm.

SINK FAUCET

Canigo Tres Plus, chrome