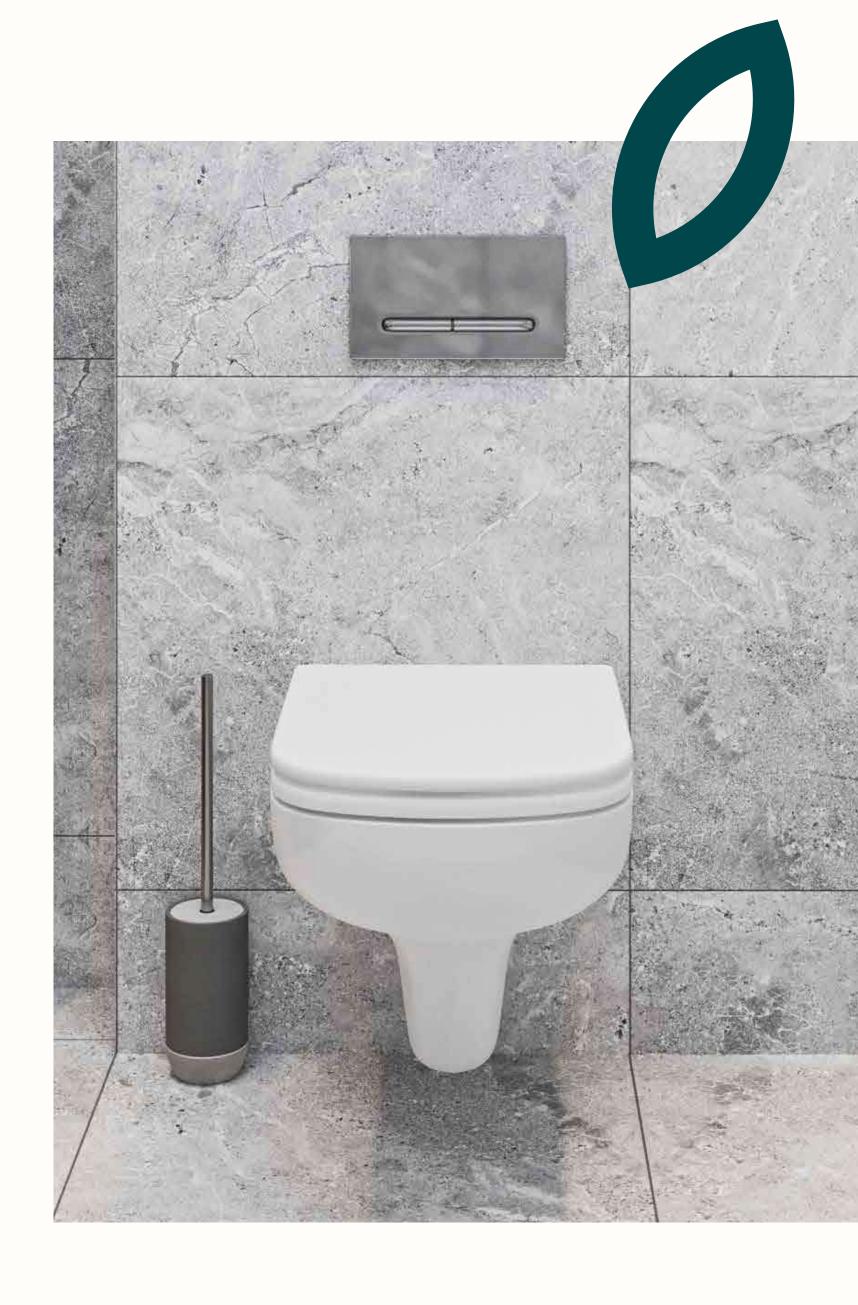

## Toilets and bathrooms

TOILET (WALL-HUNG)

Vitra S20, RimEx edge-free rinse, white, comes with soft-close WC seat, Vitra fixture for wall-hung toilet, flush button, Vitra Loop T

TOILET (FLOOR-STANDING)

Vitra S20, comes with soft-close WC seat

WALL AND FLOOR TILES

Estello Grey nat. rett. 60x60

Toilets and bathrooms

BATHROOM SINK 1 Vitra Integra 45 cm

BATHROOM SINK 2 Vitra Integra 55 cm

BATHROOM SINK 3
Vitra ArchiPlan 60,5x28 cm.

SINK FAUCET

Canigo Tres Plus, chrome