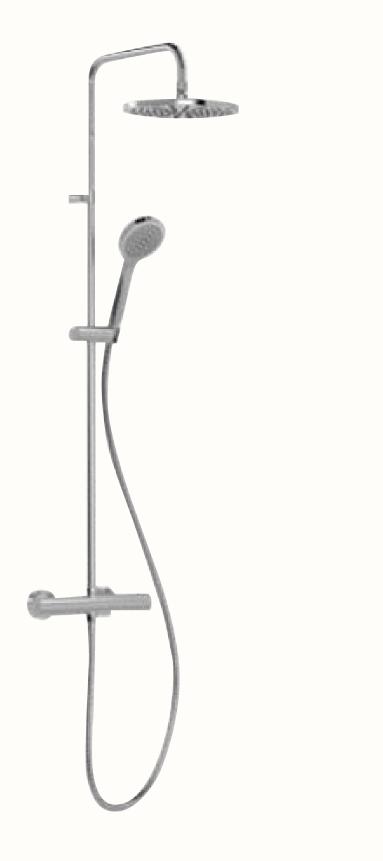

## Toilets and bathrooms

**SHOWER FAUCET**Canigo Base Plus, chrome

**BATHTUB FAUCET**Canigo Tres Plus shower lift, chrome

LINEAR DRAIN

**SHOWER GLASS** 

BATHTUB
Vitra Optimum Neo
\*Only 4-room apartments

Real estate developer reserves the right to make changes to the interior decoration packages by offering the customer a similar product at the same price.