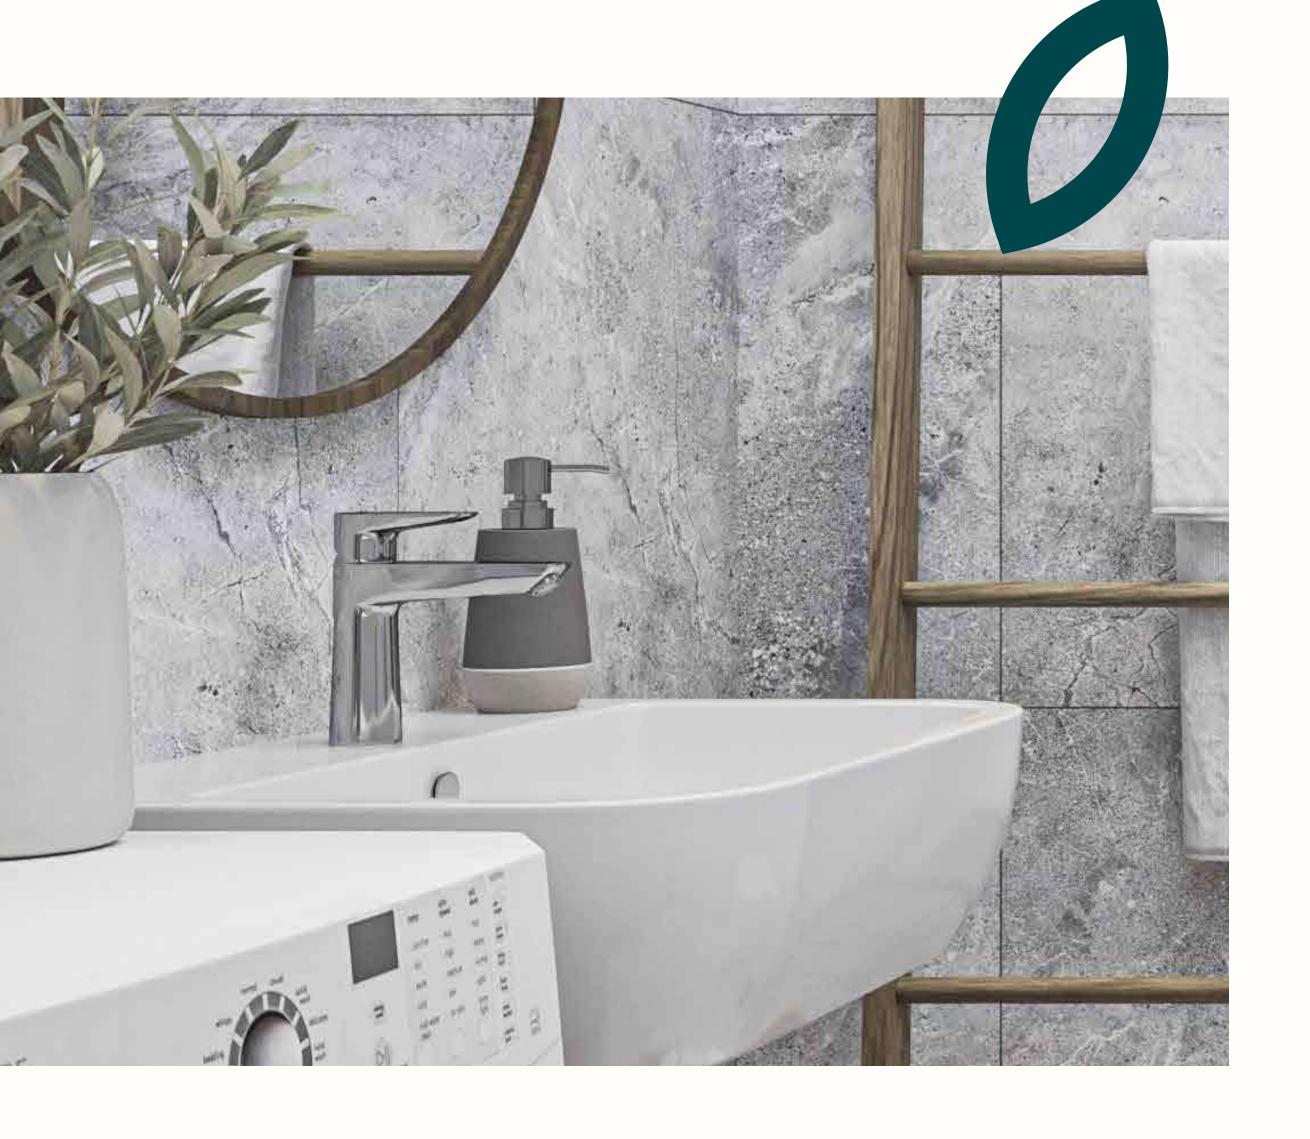

## Toilets and bathrooms

TOILET (WALL-HUNG)

Vitra S20, RimEx edge-free rinse, white, comes with soft-close WC seat, Vitra fixture for wall-hung toilet, flush button, Vitra Loop T

TOILET (FLOOR-STANDING)

Vitra S20, comes with soft-close WC seat

WALL AND FLOOR TILES

Estello Grey nat. rett. 60x60

Toilets and bathrooms

BATHROOM SINK 1 Vitra Integra 45 cm

BATHROOM SINK 2 Vitra Integra 55 cm

BATHROOM SINK 3
Vitra ArchiPlan 60,5x28 cm.

SINK FAUCET

Canigo Tres Plus, chrome

## Toilets and bathrooms

**SHOWER FAUCET**Canigo Base Plus, chrome

**BATHTUB FAUCET**Canigo Tres Plus shower lift, chrome

LINEAR DRAIN

**SHOWER GLASS** 

BATHTUB
Vitra Optimum Neo
\*Only 4-room apartments

Real estate developer reserves the right to make changes to the interior decoration packages by offering the customer a similar product at the same price.

The pictures are illustrative.