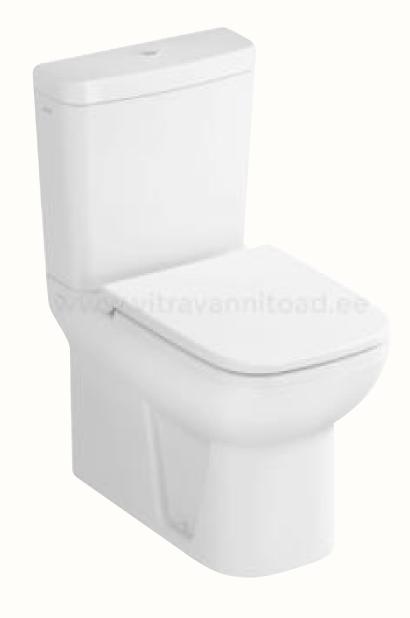

## Toilets and bathrooms

TOILET (WALL-HUNG)

Vitra S20, RimEx edge-free rinse, white, comes with soft-close WC seat, Vitra fixture for wall-hung toilet, flush button, Vitra Loop T

TOILET (FLOOR-STANDING)

Vitra S20, comes with soft-close WC seat