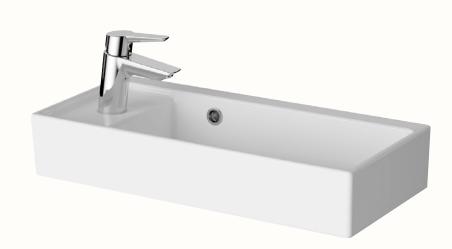

WALL AND FLOOR TILES

Estello Grey nat. rett. 60x60

Toilets and bathrooms

BATHROOM SINK 1 Vitra Integra 45 cm

BATHROOM SINK 2 Vitra Integra 55 cm

BATHROOM SINK 3
Vitra ArchiPlan 60,5x28 cm.

SINK FAUCET

Canigo Tres Plus, chrome