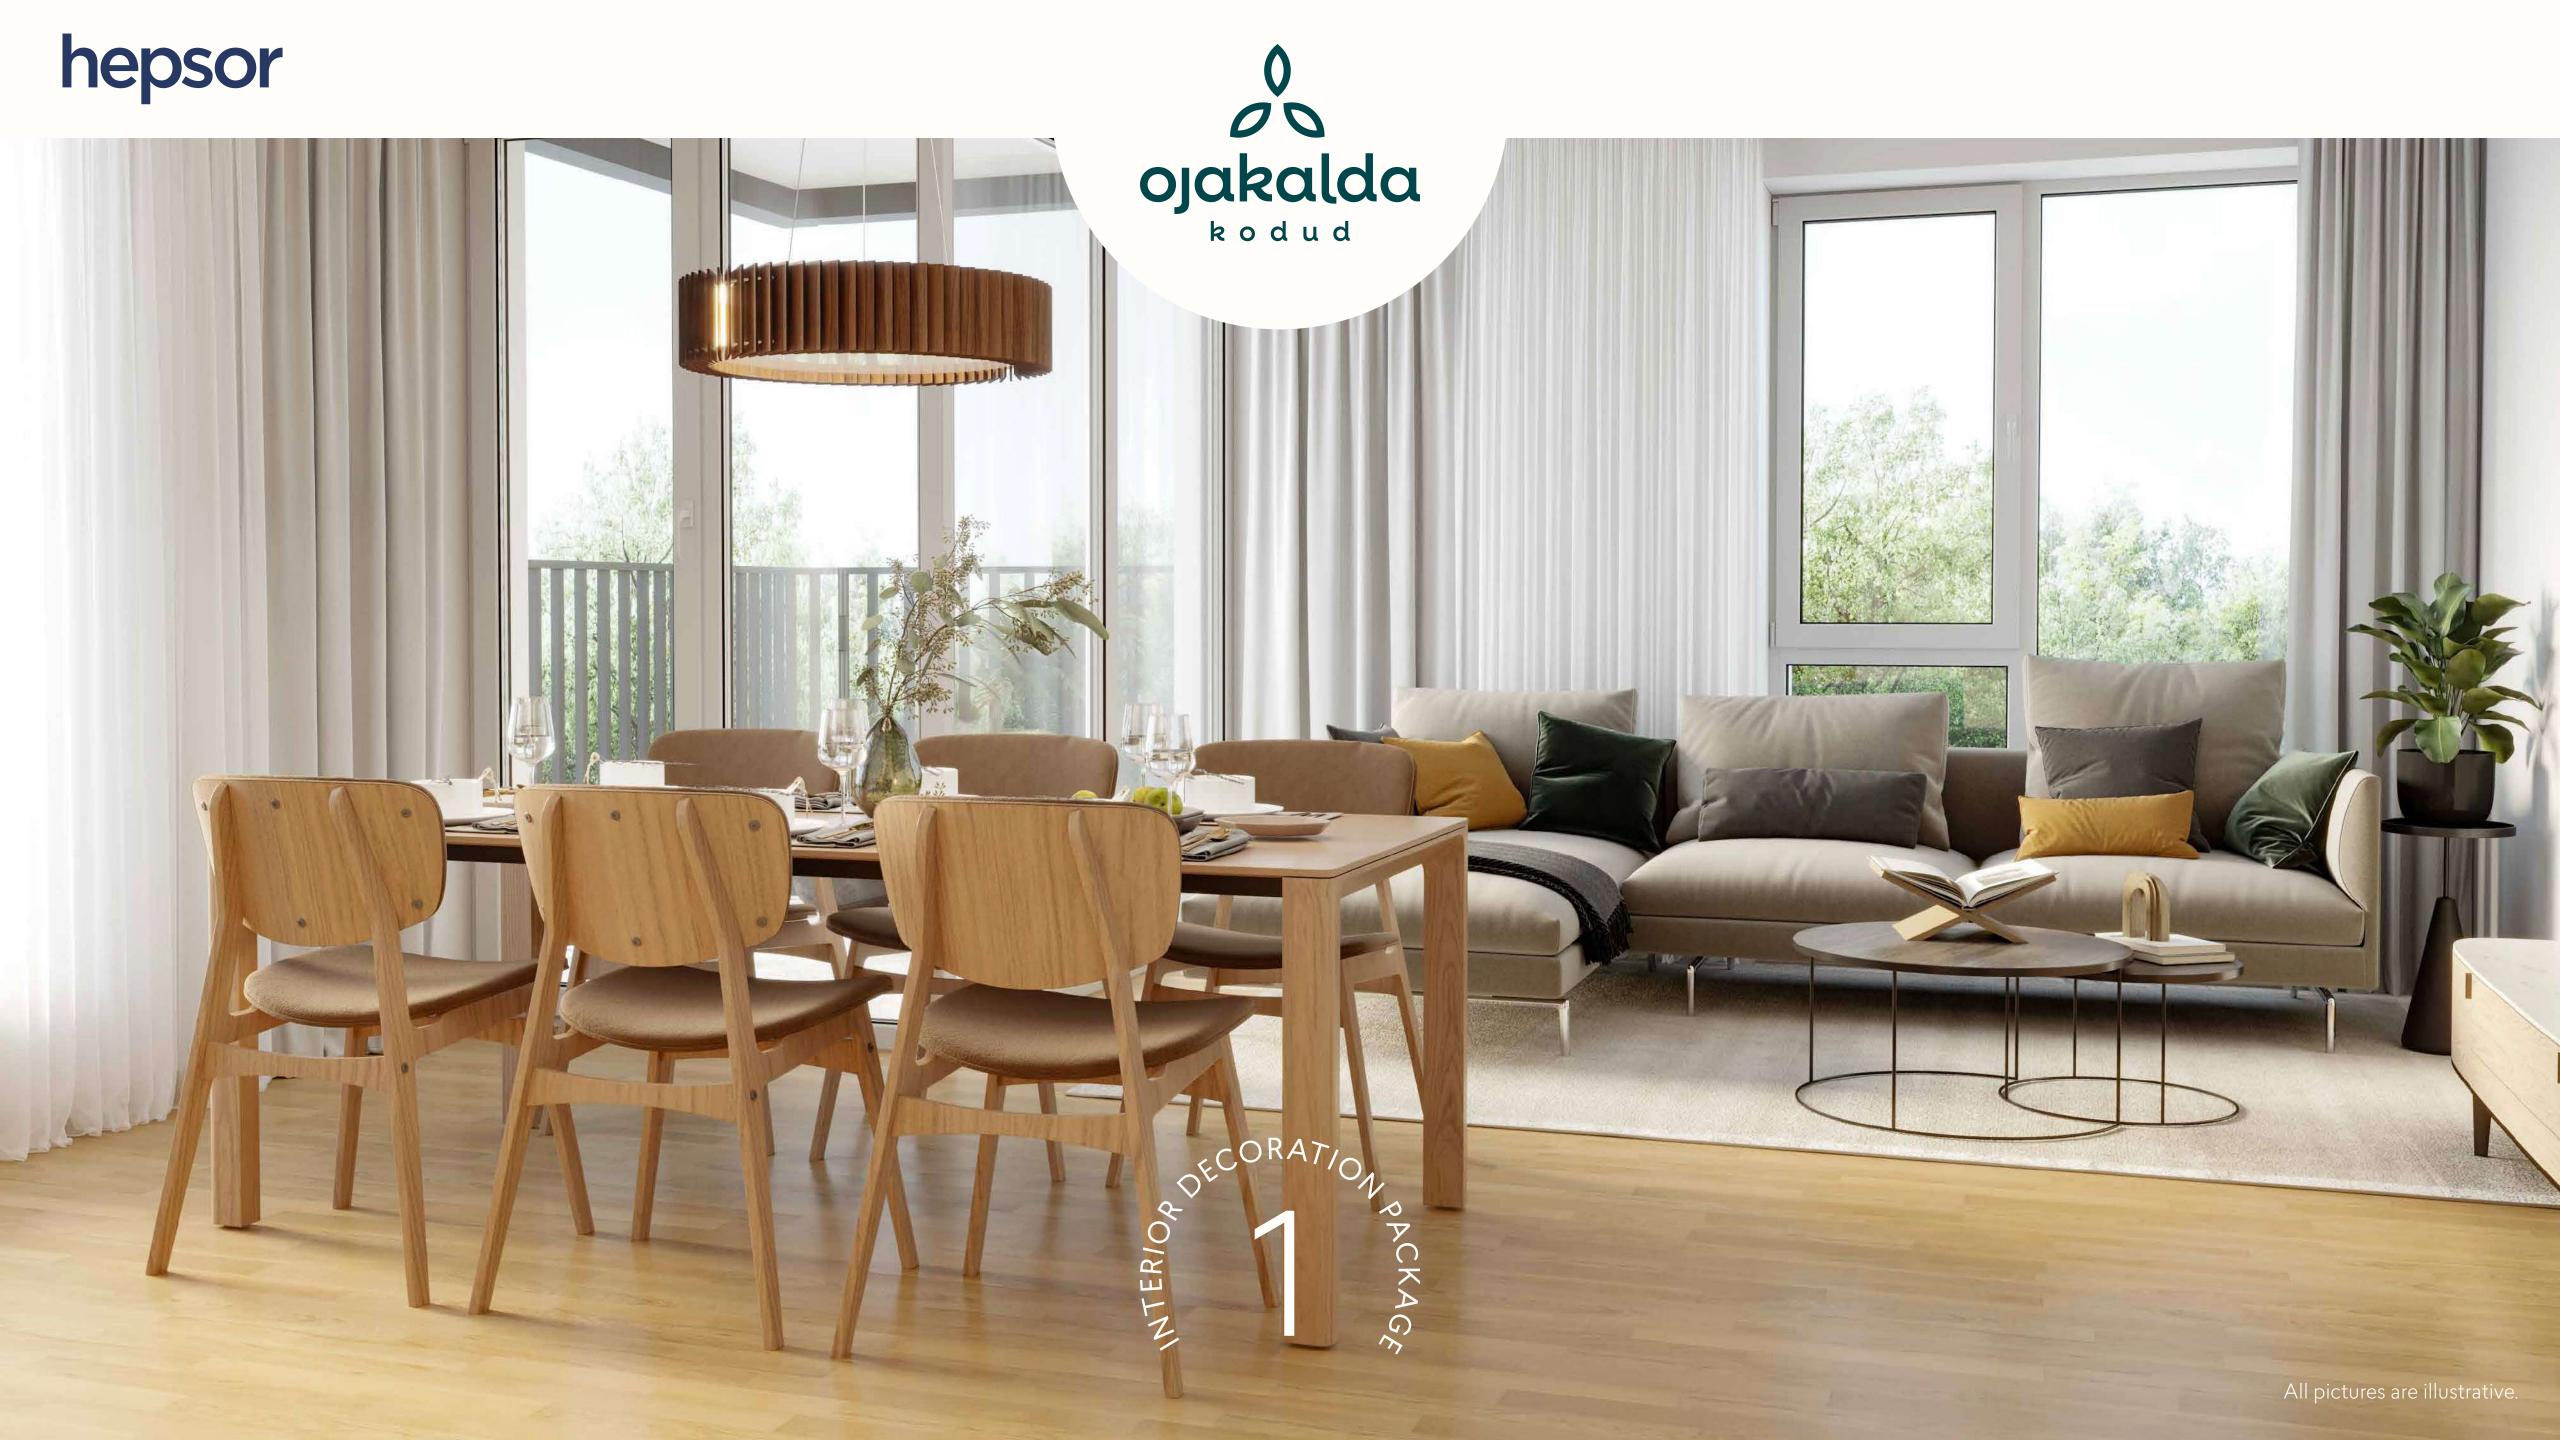

## Package 1

#### Beautiful textures, bright and cosy solution.

The floors of the rooms are covered with rustic oak parquet, which harmonizes perfectly with the natural and structural grey. The interior doors are modestly white and the exterior doors are oak.

# Living spaces, hallway, kitchen

**FLOOR**Parquet oak, 1-strip,
brushed, matt laquered

HALLWAY TILE

Burlington Pearl nat. Rett.

60x60

PLUGS AND SWITCHES
JUNG AS500, white

# Living spaces, hallway, kitchen

EXTERIOR DOOR

Security door, natural oak veneer on both sides, flush door

White painted profiled door

**DOOR HANDLE**Valnes, chrome

LUMINAIRES

Recessed luminaires
in the bathroom
and hallway ceiling