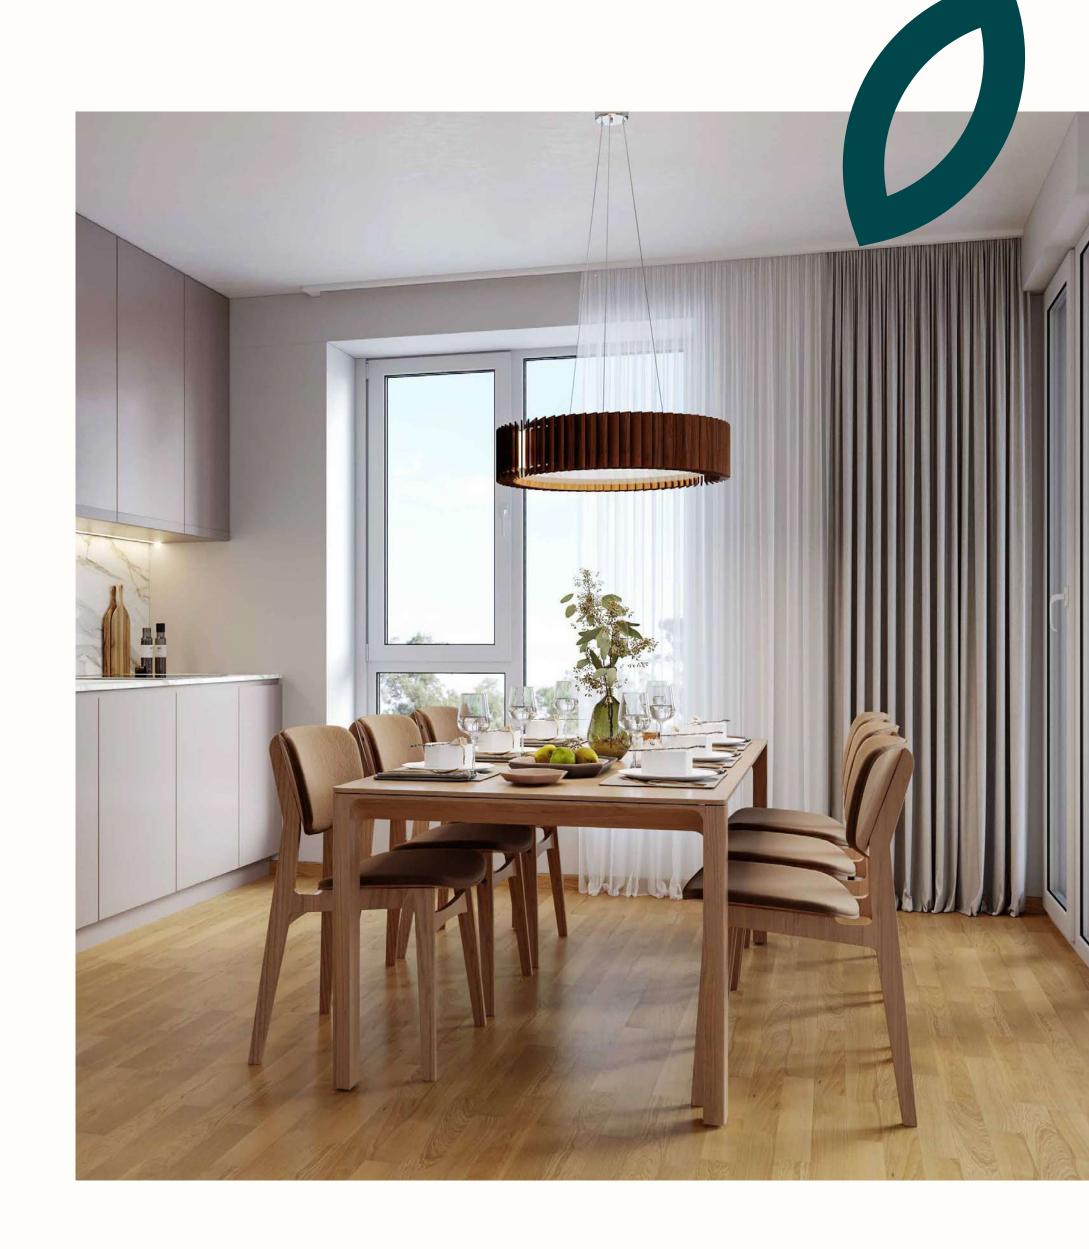

#### Beautiful textures, bright and cosy solution.

The floors of the rooms are covered with rustic oak parquet, which harmonizes perfectly with the natural and structural grey. The interior doors are modestly white and the exterior doors are oak.

# Living spaces, hallway, kitchen

**FLOOR**Parquet oak, 1-strip,
brushed, matt laquered

HALLWAY TILE

Burlington Pearl nat. Rett.

60x60

PLUGS AND SWITCHES
JUNG AS500, white

# Living spaces, hallway, kitchen

EXTERIOR DOOR

Security door, natural oak veneer on both sides, flush door

White painted profiled door

**DOOR HANDLE**Valnes, chrome

LUMINAIRES

Recessed luminaires
in the bathroom
and hallway ceiling