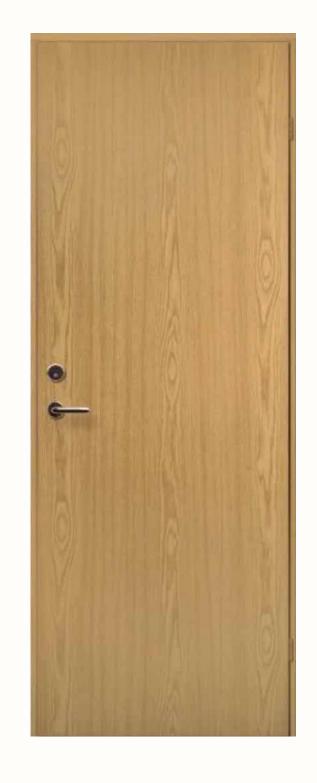

# Living spaces, hallway, kitchen

EXTERIOR DOOR

Security door, natural oak veneer on both sides, flush door

White painted profiled door

**DOOR HANDLE**Valnes, chrome

LUMINAIRES

Recessed luminaires
in the bathroom
and hallway ceiling