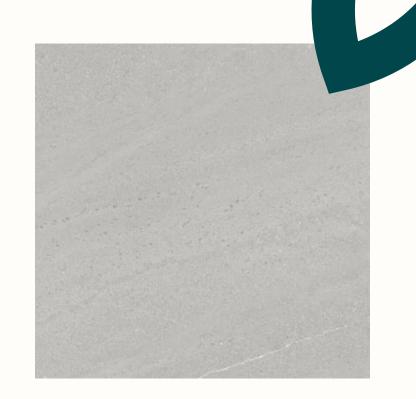

# Living spaces, hallway, kitchen

**FLOOR**Parquet oak, 1-strip,
brushed, matt laquered

HALLWAY TILE

Burlington Pearl nat. Rett.

60x60

PLUGS AND SWITCHES
JUNG AS500, white