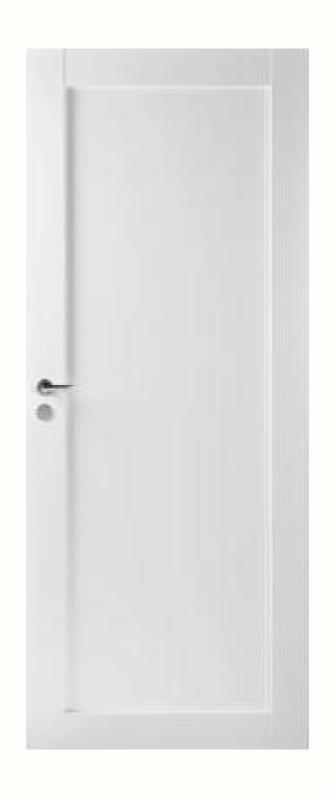

#### Beautiful textures, bright and cosy solution.

The floors of the rooms are covered with rustic oak parquet, which harmonizes perfectly with the natural and structural grey. The interior doors are modestly white and the exterior doors are oak.

# Living spaces, hallway, kitchen

EXTERIOR DOOR

Security door, natural oak veneer on both sides, flush door

White painted profiled door

**DOOR HANDLE**Valnes, chrome

LUMINAIRES

Recessed luminaires
in the bathroom
and hallway ceiling