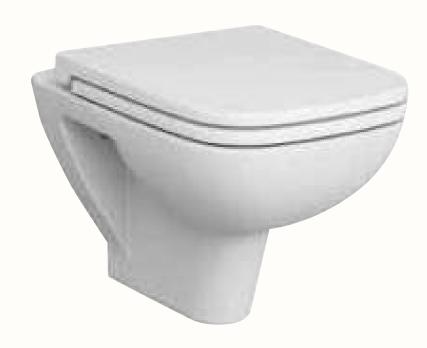

## Toilets and bathrooms

TOILET (WALL-HUNG)

Vitra S20, RimEx edge-free rinse, white, comes with soft-close WC seat, Vitra fixture for wall-hung toilet, flush button, Vitra Loop T

TOILET (FLOOR-STANDING)

Vitra S20, comes with soft-close WC seat