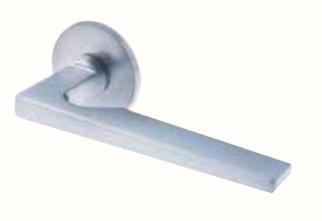

# Living spaces, hallway, kitchen

EXTERIOR DOOR

Security door, natural oak veneer on both sides, flush door

White painted profiled door

**DOOR HANDLE**Valnes, chrome

LUMINAIRES

Recessed luminaires
in the bathroom
and hallway ceiling