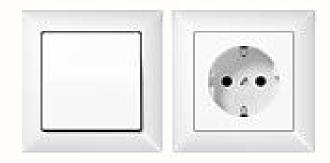

# Living spaces, hallway, kitchen

**FLOOR**Parquet oak, 1-strip,
brushed, matt laquered

HALLWAY TILE

Burlington Pearl nat. Rett.

60x60

PLUGS AND SWITCHES
JUNG AS500, white