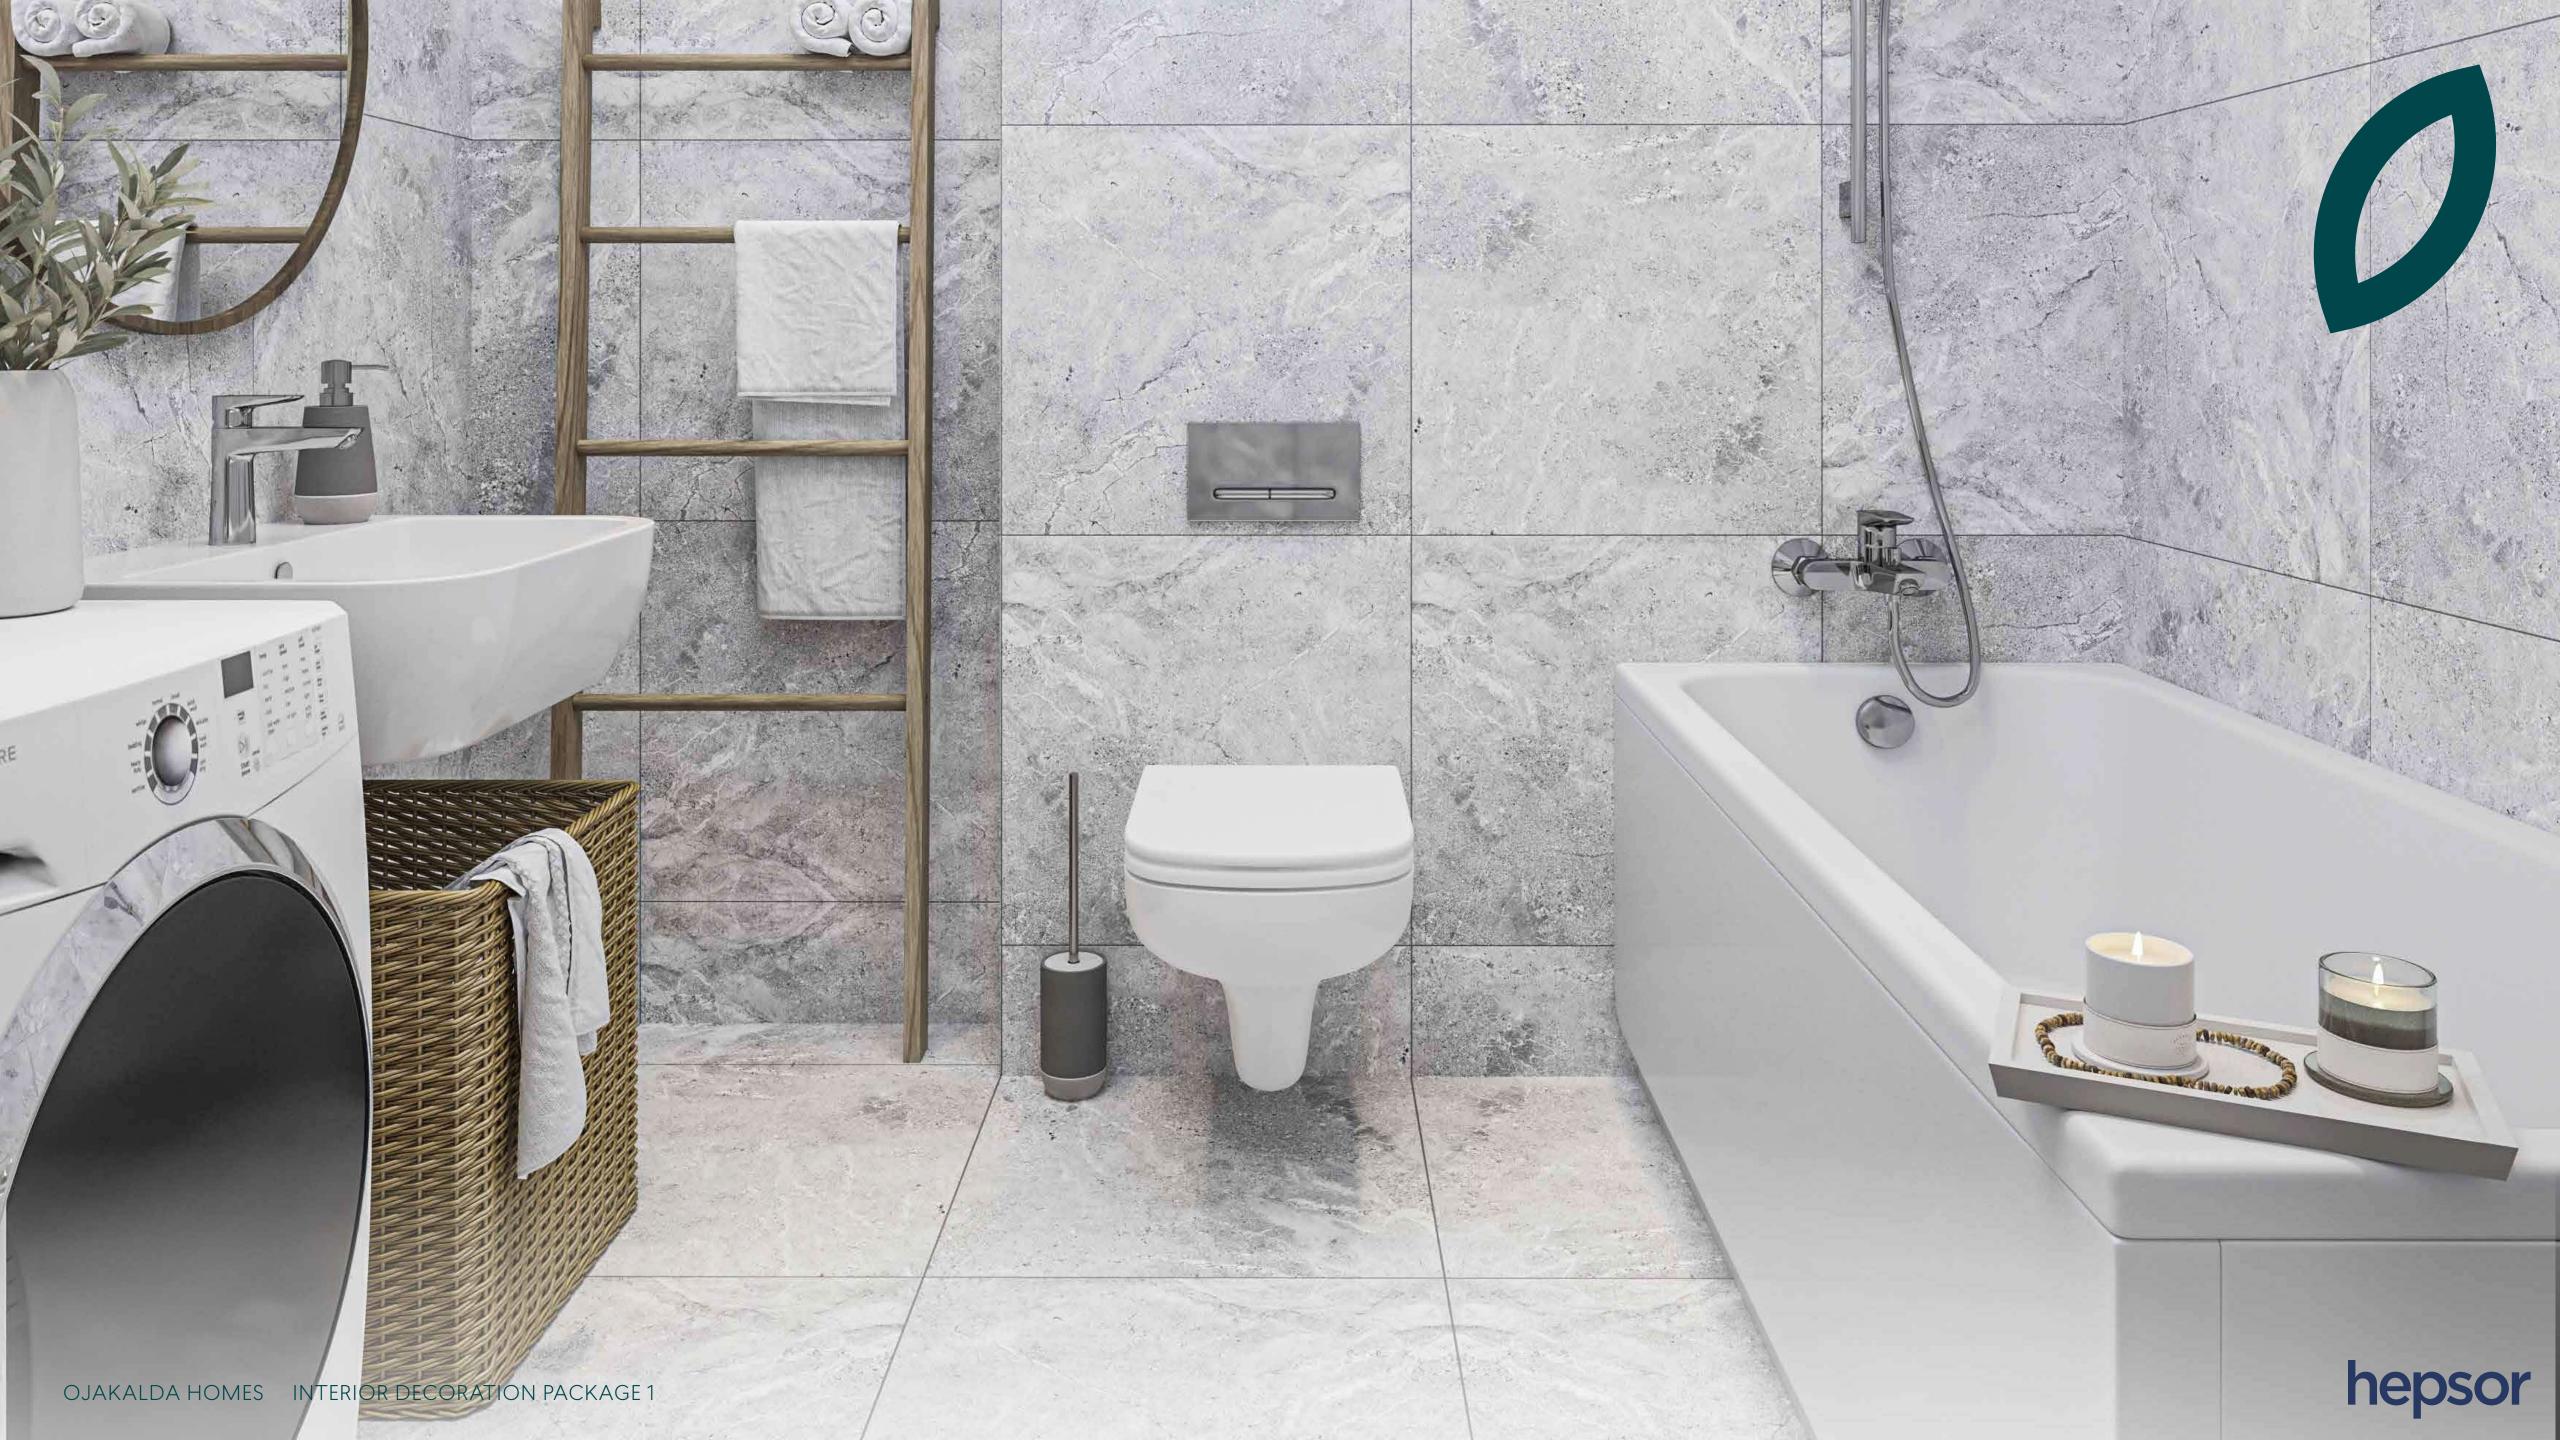

## Toilets and bathrooms

TOILET (WALL-HUNG)

Vitra S20, RimEx edge-free rinse, white, comes with soft-close WC seat, Vitra fixture for wall-hung toilet, flush button, Vitra Loop T

TOILET (FLOOR-STANDING)

Vitra S20, comes with soft-close WC seat

WALL AND FLOOR TILES

Estello Grey nat. rett. 60x60

Toilets and bathrooms

BATHROOM SINK 1 Vitra Integra 45 cm

BATHROOM SINK 2 Vitra Integra 55 cm

BATHROOM SINK 3
Vitra ArchiPlan 60,5x28 cm.

SINK FAUCET

Canigo Tres Plus, chrome

## Toilets and bathrooms

**SHOWER FAUCET**Canigo Base Plus, chrome

**BATHTUB FAUCET**Canigo Tres Plus shower lift, chrome

LINEAR DRAIN

**SHOWER GLASS** 

BATHTUB
Vitra Optimum Neo
\*Only 4-room apartments

Real estate developer reserves the right to make changes to the interior decoration packages by offering the customer a similar product at the same price.