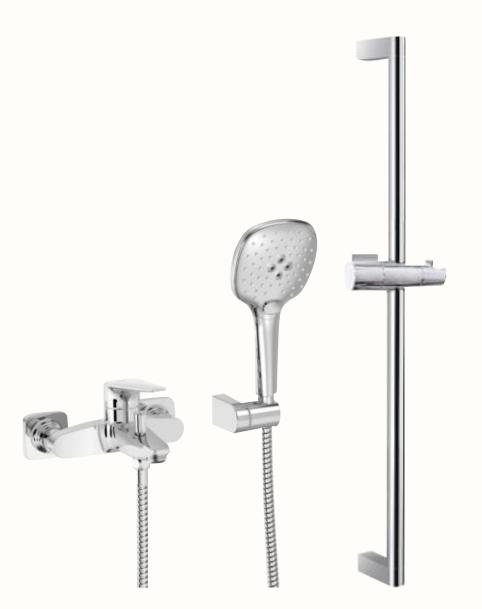

# Toilets and bathrooms

**BATHTUB FAUCET** Canigo Tres Plus shower lift, chrome

SHOWER FAUCET Canigo Base Plus, chrome LINEAR DRAIN

BATHTUB Vitra Neon bathtub \*Only 4-room apartments