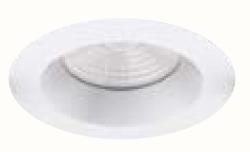

## **EXTERIOR DOOR**

Security door, natural oak veneer on both sides, flush door

**DOOR HANDLE** Valnes, chrome

LUMINAIRES

Recessed luminaires in the bathroom and hallway ceiling