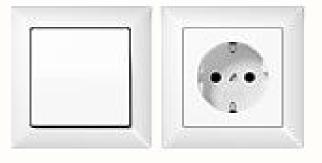

## HALLWAY TILE Burlington Sand nat. Rett. 60x60

**SOLID SKIRTING** Plinth skirting whitish oak

**PISTIKUD JA LÜLITID** JUNG AS500, valge

hepsor