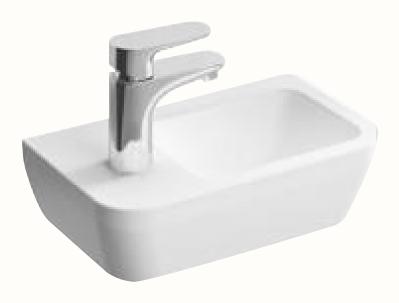

## Toilets and bathrooms

**BATHROOM SINK 2** Vitra Integra 55 cm

BATHROOM SINK 3 Vitra Integra 22x37 cm

SINK FAUCET Canigo Tres Plus, chrome

hepsor