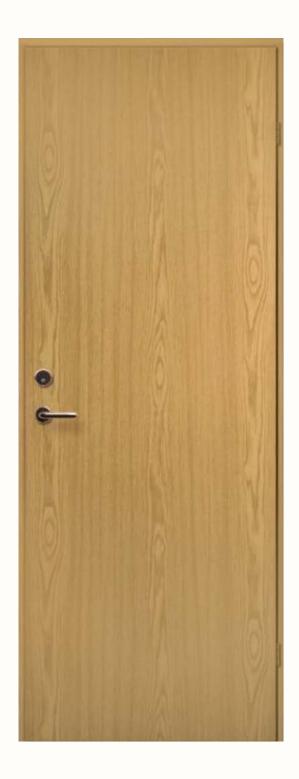

## **EXTERIOR DOOR**

Security door, natural oak veneer on both sides, flush door

**DOOR HANDLE** Valnes, chrome

LUMINAIRES

Recessed luminaires in the bathroom and hallway ceiling