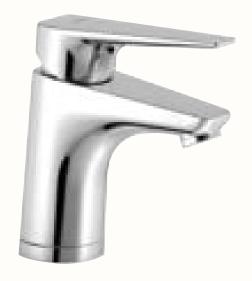

## Toilets and bathrooms

**BATHROOM SINK 2** Vitra Integra 55 cm

BATHROOM SINK 3 Vitra Integra 22x37 cm

SINK FAUCET Canigo Tres Plus, chrome

hepsor