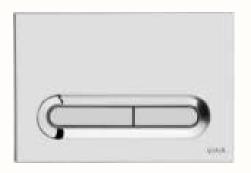

# Toilets and bathrooms

Vitra S20, RimEx edge-free rinse, white, comes with soft-close WC seat, Vitra fixture for wall-hung toilet, flush button, Vitra Loop T