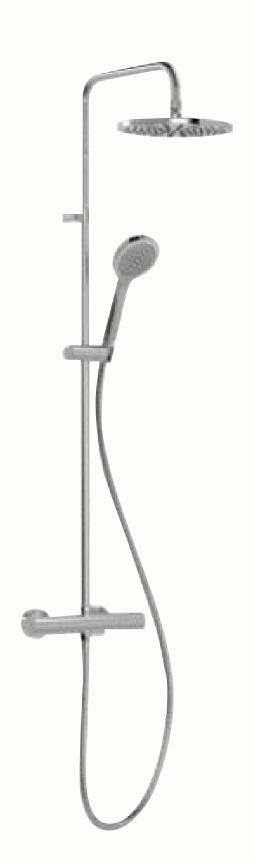

# Toilets and bathrooms

**BATHTUB FAUCET** Canigo Tres Plus shower lift, chrome

SHOWER FAUCET Canigo Base Plus, chrome LINEAR DRAIN

BATHTUB Vitra Neon bathtub \*Only 4-room apartments