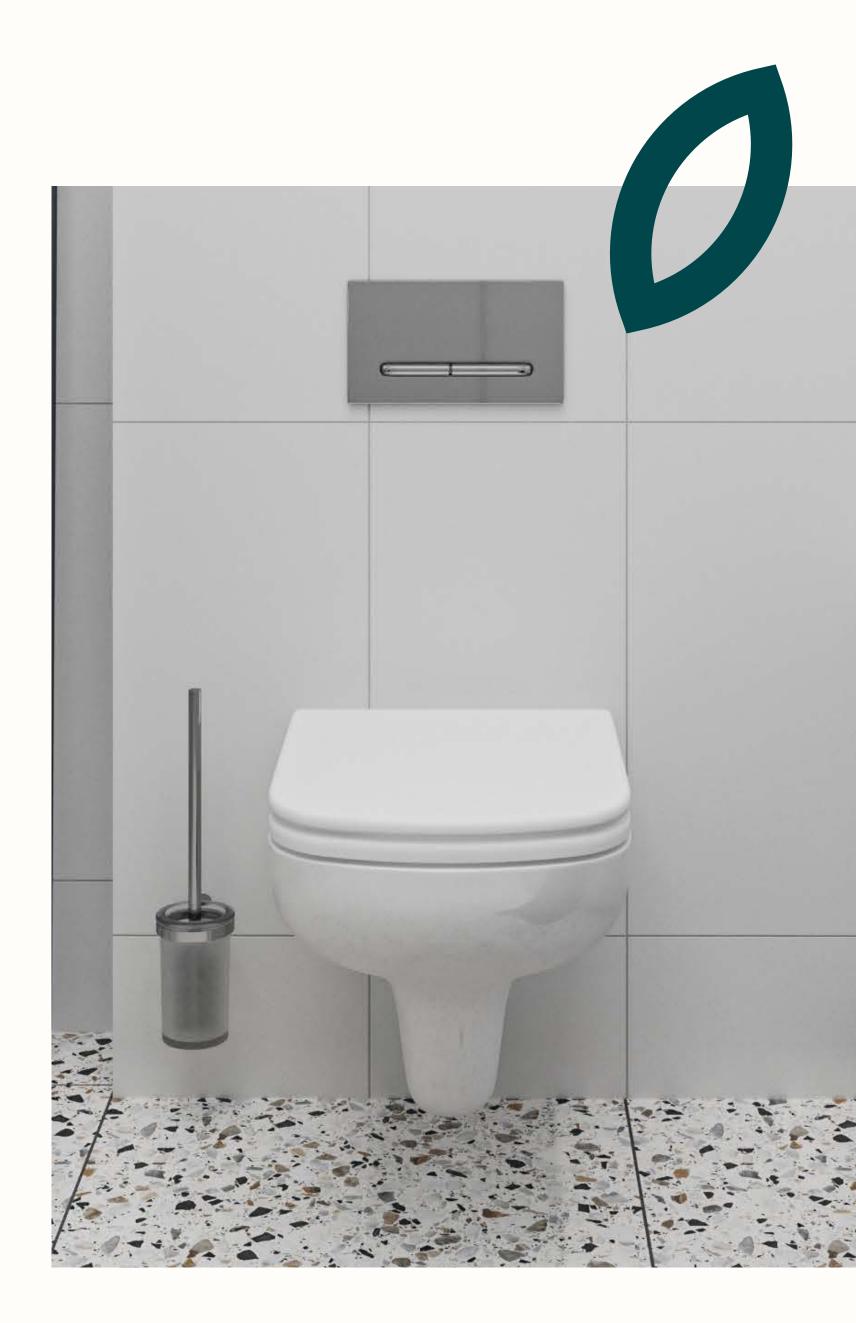

# Toilets and bathrooms

Vitra S20, RimEx edge-free rinse, white, comes with soft-close WC seat, Vitra fixture for wall-hung toilet, flush button, Vitra Loop T

### TOILET (FLOOR-STANDING)

Vitra S20, comes with soft-close WC seat

WALL TILES Neve Bianco matt rett. 30x60

**FLOOR TILES** Kado Ice Flakes nat. rett. 60x60