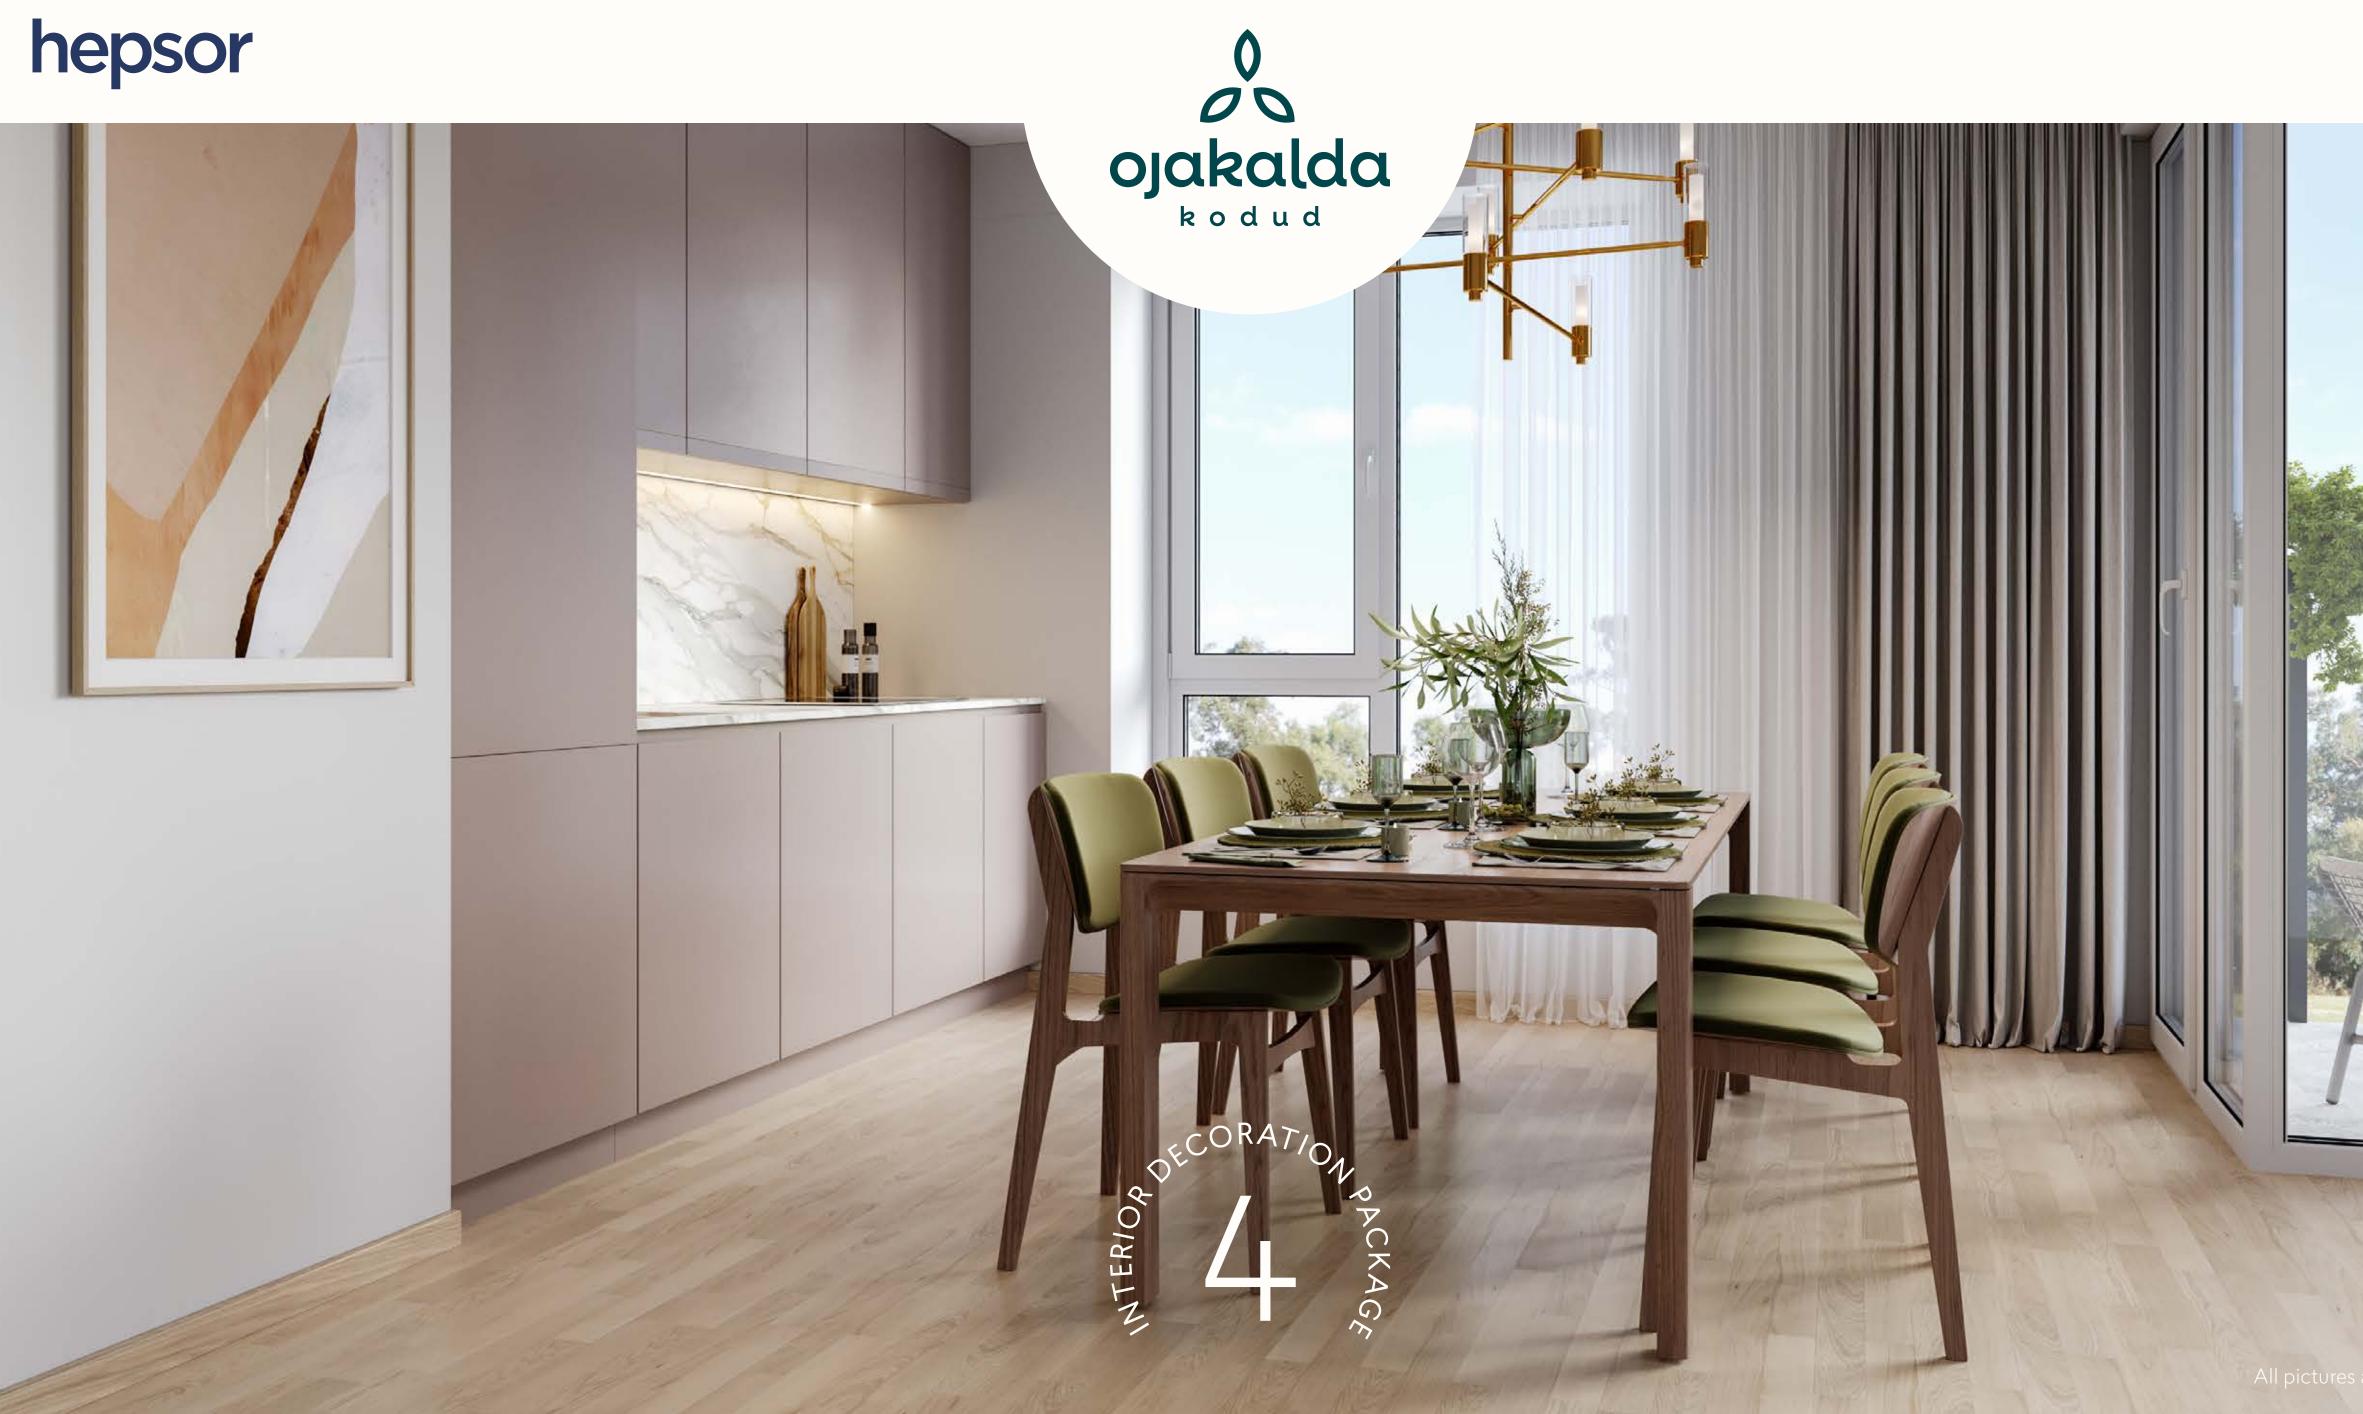

# Package 4

## Multi-coloured terrazzo is today's trend.

Natural and classic tones in the interior, and oak doors give the apartment brightness and cosiness. Spacious rooms, white wall tiles and modern terrazzo floor tiles in the bathroom set a trend in your new modern home.

# Living spaces, hallway, kitchen

## FLOOR

Parquet oak, 3-strip, white matt laquered