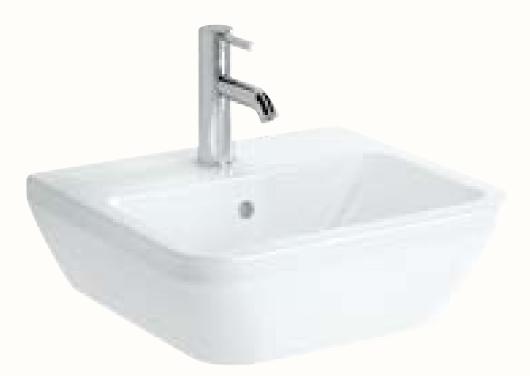

## Toilets and bathrooms

**BATHROOM SINK 2** Vitra Integra 55 cm

BATHROOM SINK 3 Vitra Integra 22x37 cm

SINK FAUCET Canigo Tres Plus, chrome

hepsor