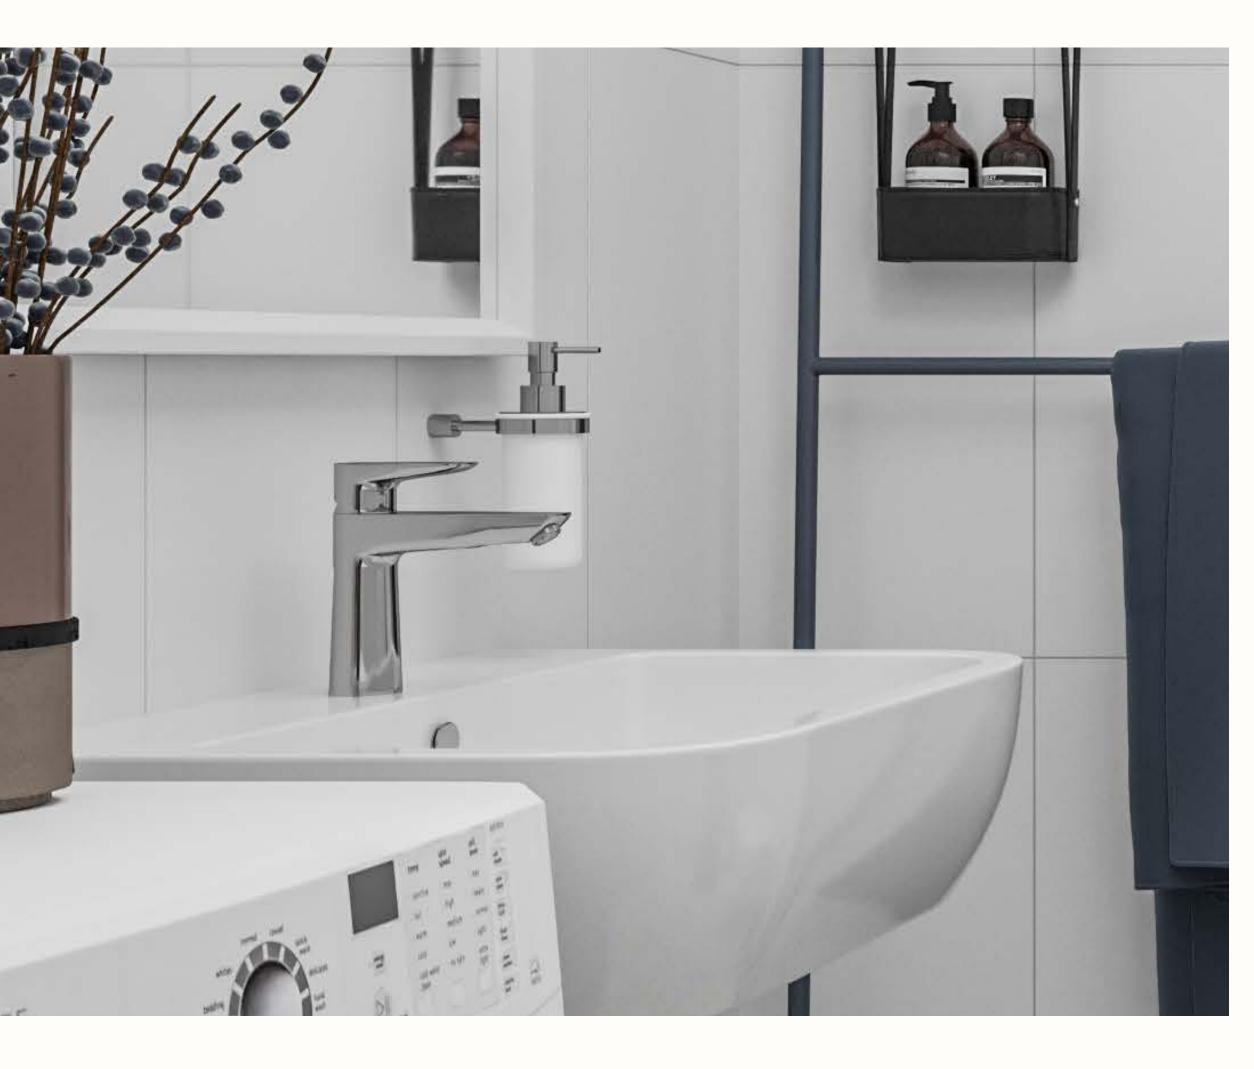

## Toilets and bathrooms

**BATHROOM SINK 2** Vitra Integra 55 cm

BATHROOM SINK 3 Vitra Integra 22x37 cm

SINK FAUCET Canigo Tres Plus, chrome

hepsor

# Toilets and bathrooms

**BATHTUB FAUCET** Canigo Tres Plus shower lift, chrome

SHOWER FAUCET Canigo Base Plus, chrome LINEAR DRAIN

BATHTUB Vitra Neon bathtub \*Only 4-room apartments