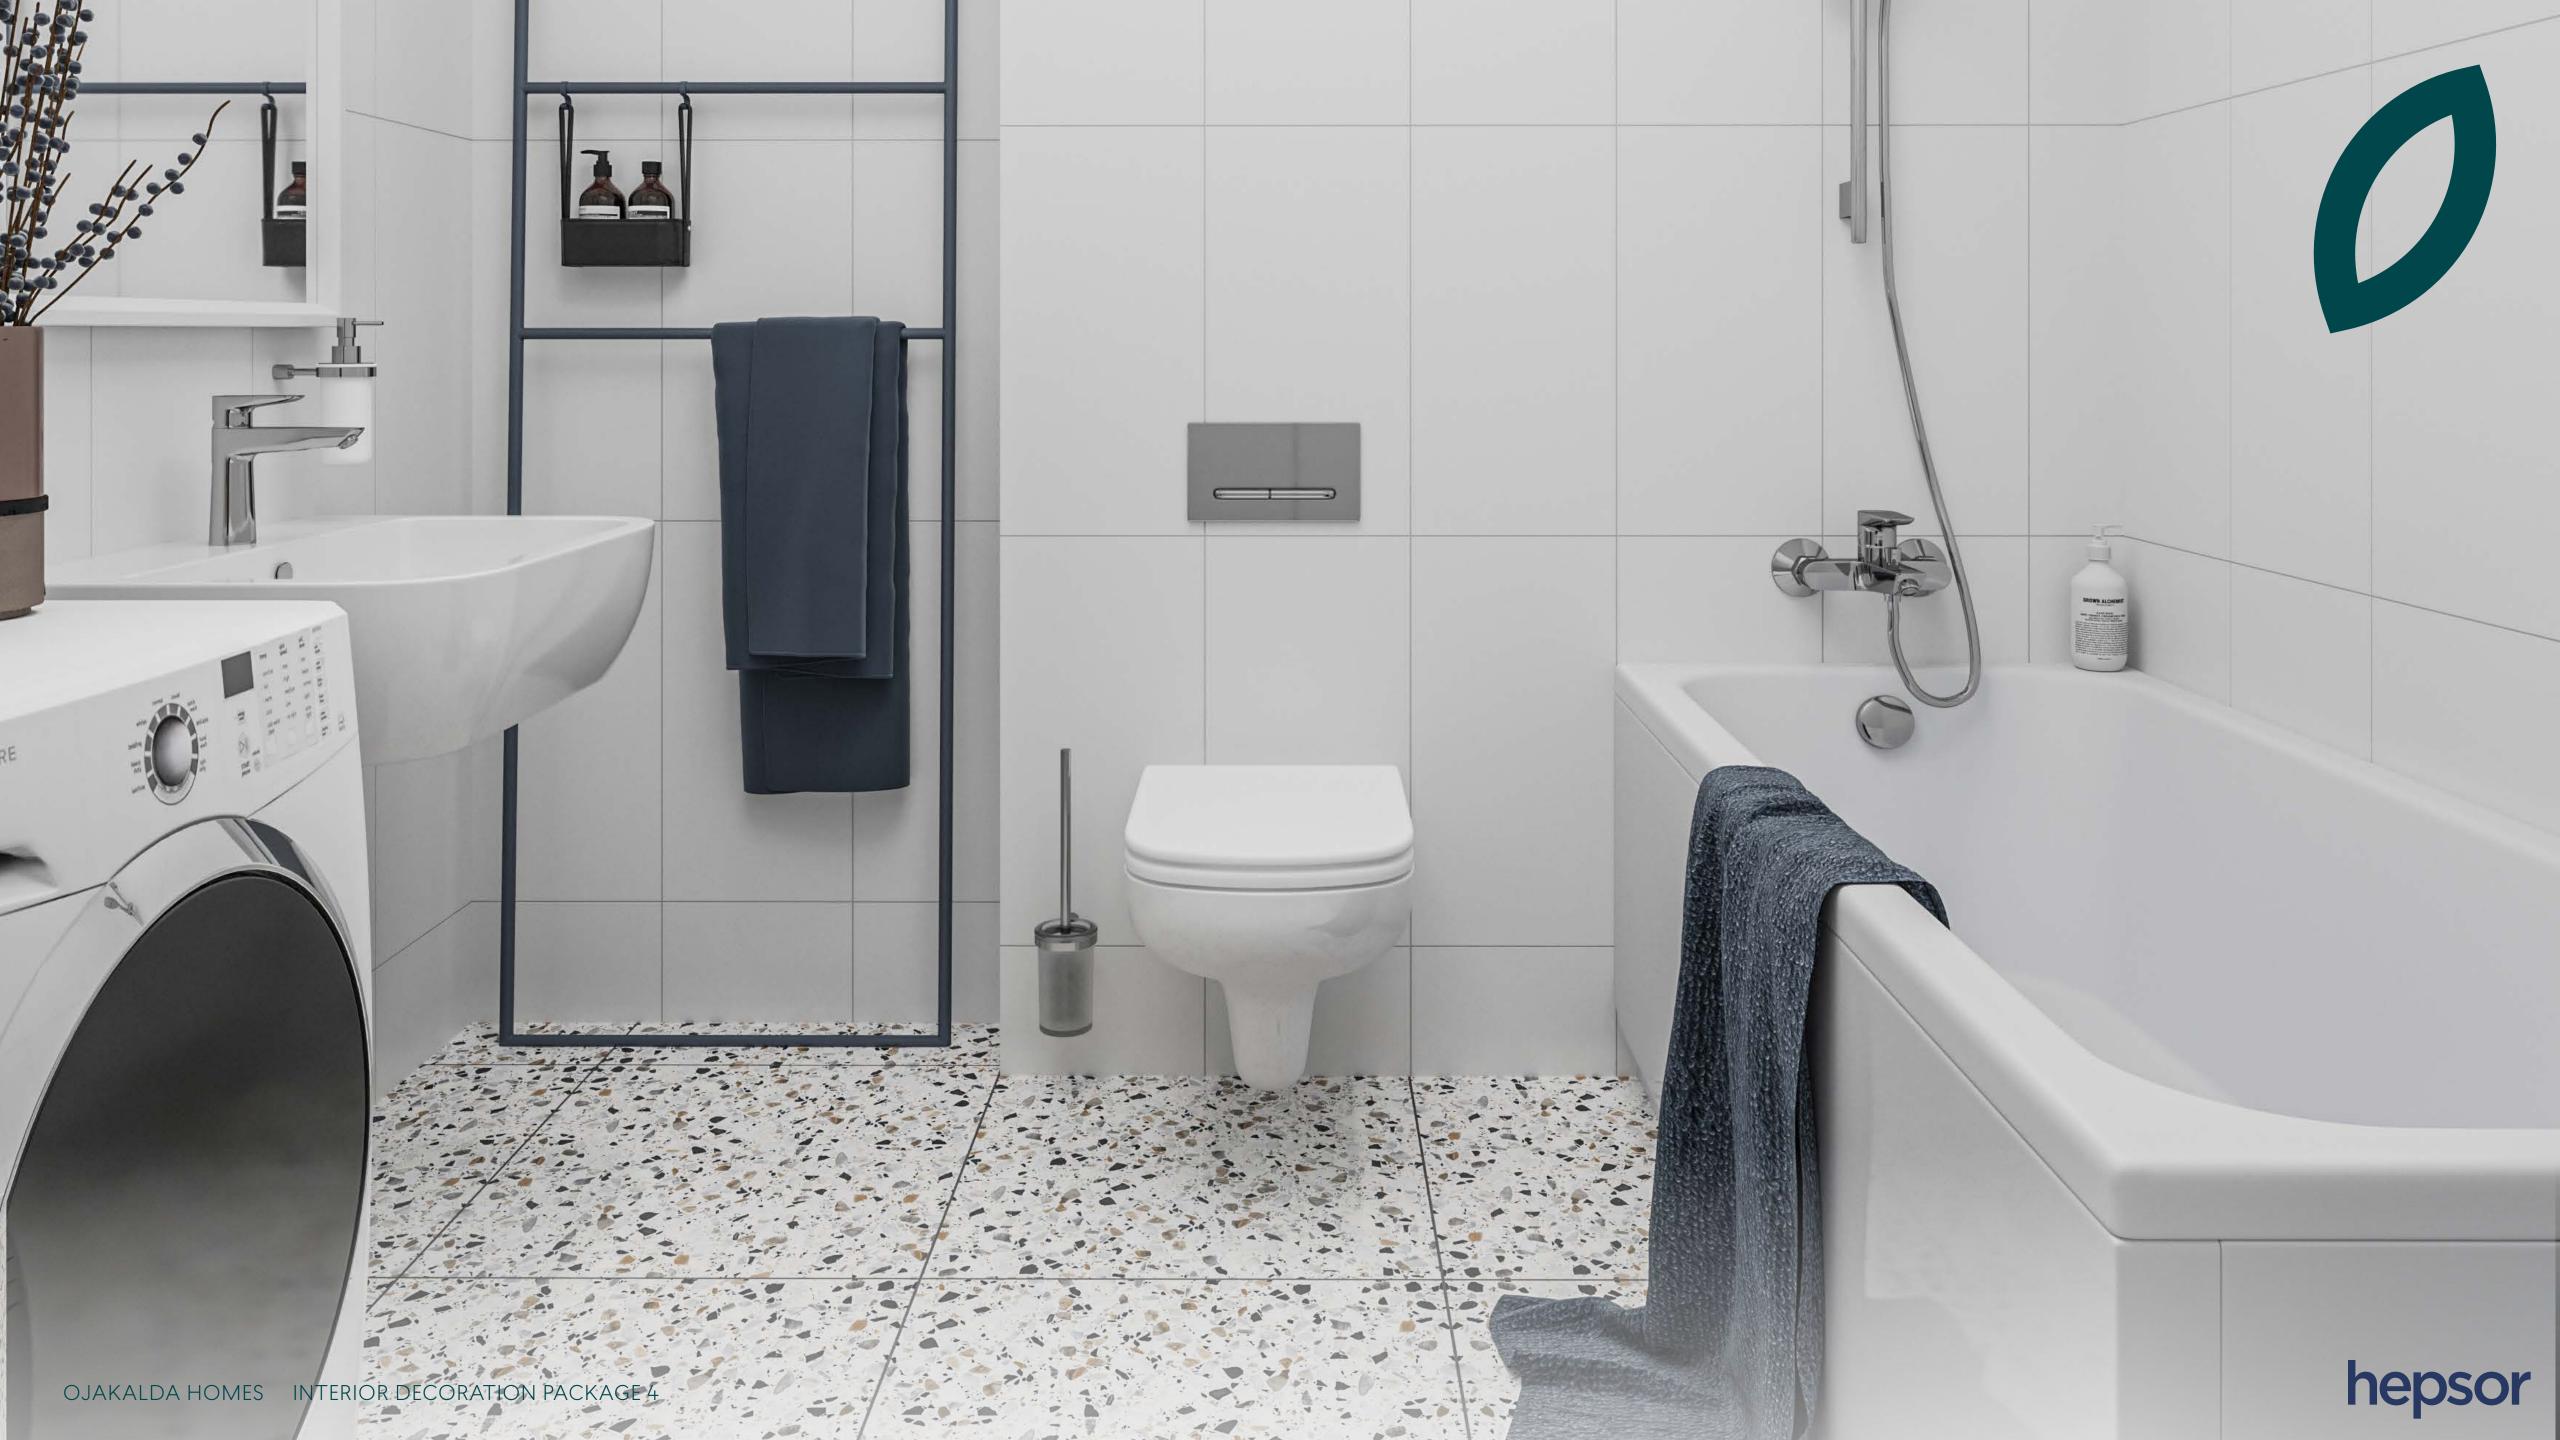

# Toilets and bathrooms

Vitra S20, RimEx edge-free rinse, white, comes with soft-close WC seat, Vitra fixture for wall-hung toilet, flush button, Vitra Loop T

### TOILET (FLOOR-STANDING)

Vitra S20, comes with soft-close WC seat

WALL TILES Neve Bianco matt rett. 30x60

**FLOOR TILES** Kado Ice Flakes nat. rett. 60x60

## Toilets and bathrooms

**BATHROOM SINK 2** Vitra Integra 55 cm

BATHROOM SINK 3 Vitra Integra 22x37 cm

SINK FAUCET Canigo Tres Plus, chrome

hepsor

# Toilets and bathrooms

**BATHTUB FAUCET** Canigo Tres Plus shower lift, chrome

SHOWER FAUCET Canigo Base Plus, chrome LINEAR DRAIN

BATHTUB Vitra Neon bathtub \*Only 4-room apartments