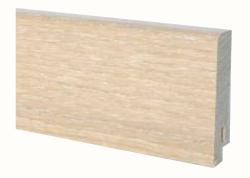

## HALLWAY TILE Burlington Sand nat. Rett. 60x60

**SOLID SKIRTING** Plinth skirting whitish oak

**PISTIKUD JA LÜLITID** JUNG AS500, valge

hepsor