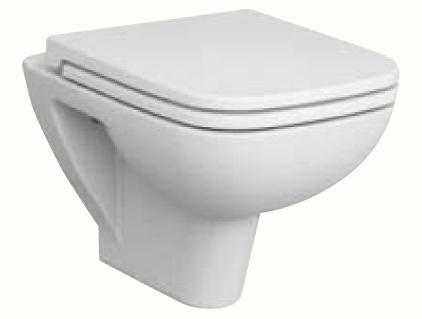

# Toilets and bathrooms

Vitra S20, RimEx edge-free rinse, white, comes with soft-close WC seat, Vitra fixture for wall-hung toilet, flush button, Vitra Loop T