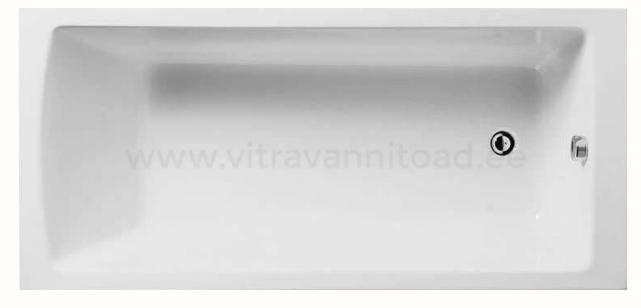

# Toilets and bathrooms

**BATHTUB FAUCET** Canigo Tres Plus shower lift, chrome

SHOWER FAUCET Canigo Base Plus, chrome LINEAR DRAIN

BATHTUB Vitra Neon bathtub \*Only 4-room apartments