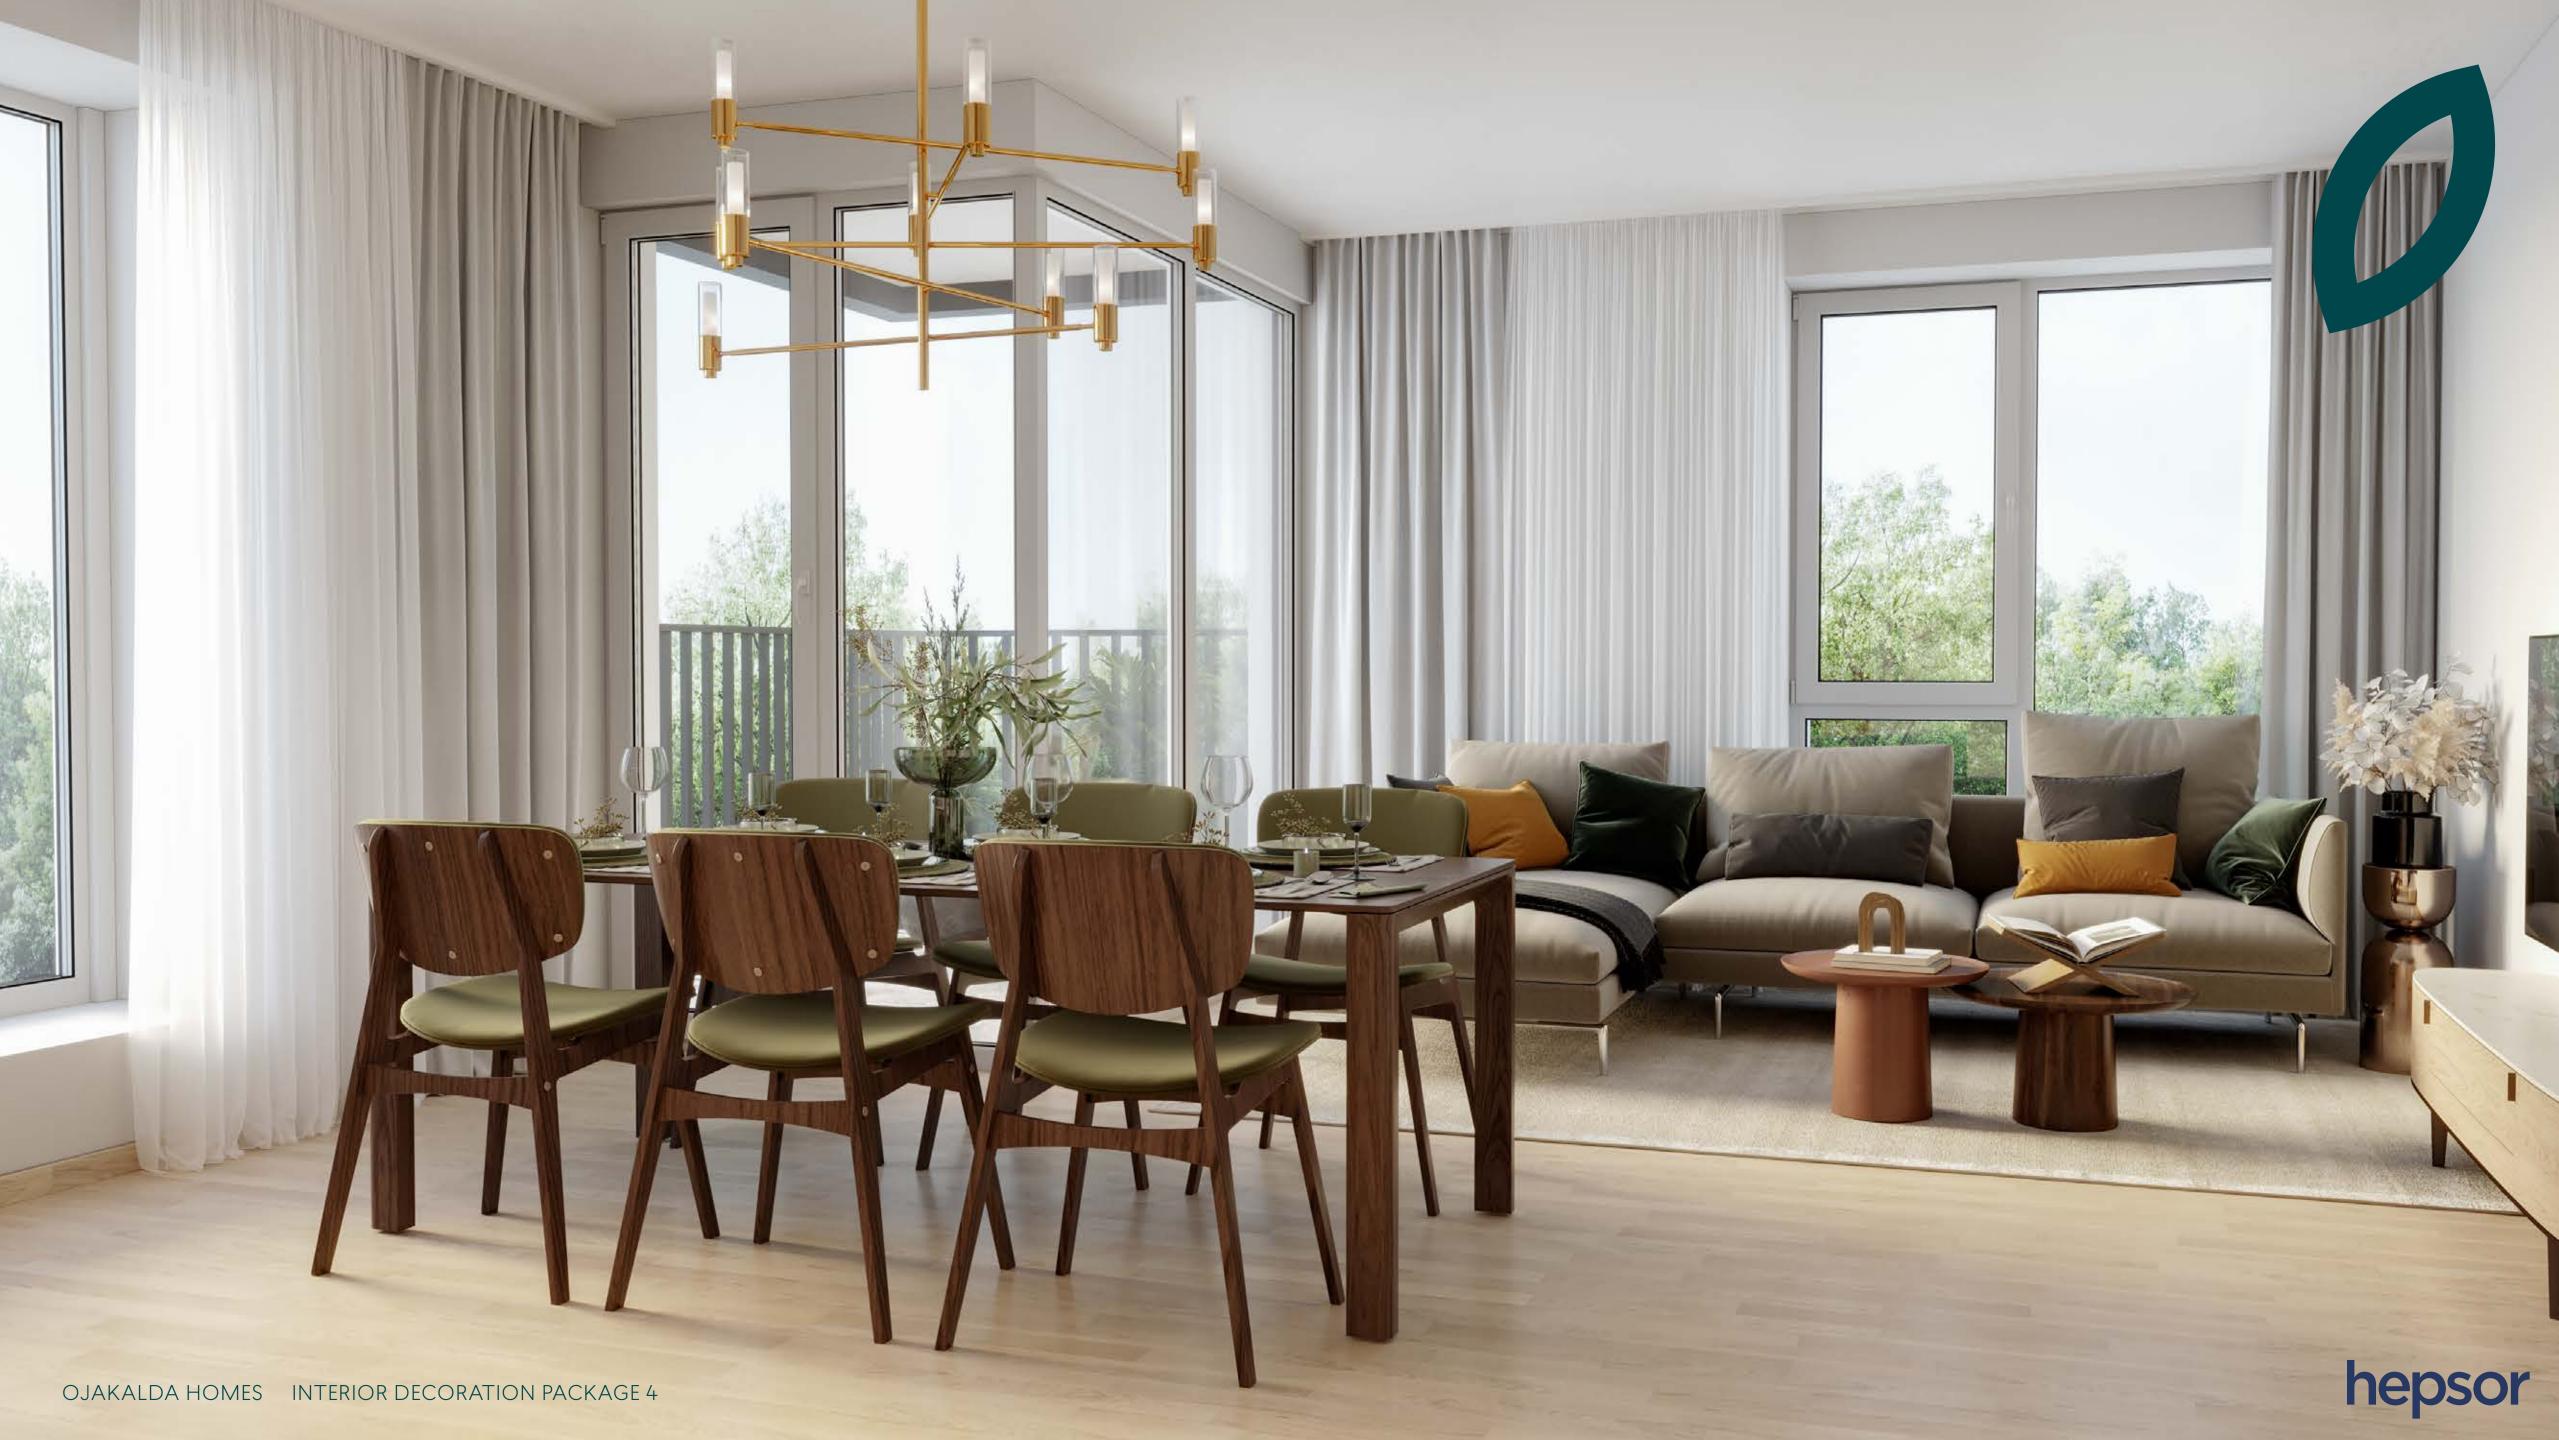

# Package 4

## Multi-coloured terrazzo is today's trend.

Natural and classic tones in the interior, and oak doors give the apartment brightness and cosiness. Spacious rooms, white wall tiles and modern terrazzo floor tiles in the bathroom set a trend in your new modern home.

# Living spaces, hallway, kitchen

## FLOOR

Parquet oak, 3-strip, white matt laquered

## HALLWAY TILE Burlington Sand nat. Rett. 60x60

**SOLID SKIRTING** Plinth skirting whitish oak

**PISTIKUD JA LÜLITID** JUNG AS500, valge

hepsor

## **EXTERIOR DOOR**

Security door, natural oak veneer on both sides, flush door

**DOOR HANDLE** Valnes, chrome

LUMINAIRES

Recessed luminaires in the bathroom and hallway ceiling