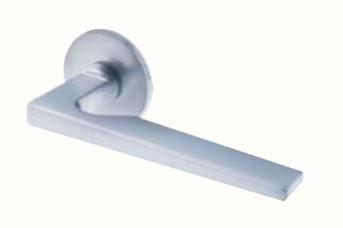

## **EXTERIOR DOOR**

Security door, natural oak veneer on both sides, flush door

**DOOR HANDLE** Valnes, chrome

LUMINAIRES

Recessed luminaires in the bathroom and hallway ceiling