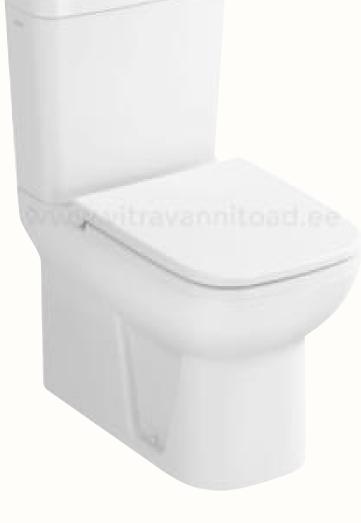

### TOILET (FLOOR-STANDING)

Vitra S20, comes with soft-close WC seat

WALL TILES Neve Bianco matt rett. 30x60

**FLOOR TILES** Kado Ice Flakes nat. rett. 60x60