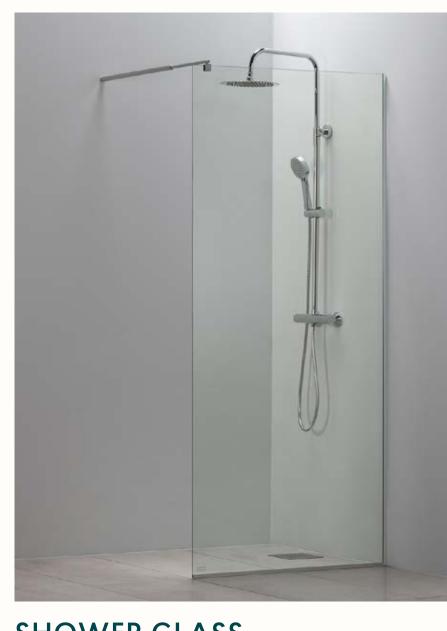

k veneer on both sides, flush door







**DOOR HANDLE** Valnes, chrome



LUMINAIRES

Recessed luminaires in the bathroom and hallway ceiling









# Toilets and bathrooms







Vitra S20, RimEx edge-free rinse, white, comes with soft-close WC seat, Vitra fixture for wall-hung toilet, flush button, Vitra Loop T



### TOILET (FLOOR-STANDING)

Vitra S20, comes with soft-close WC seat



WALL TILES Neve Bianco matt rett. 30x60



**FLOOR TILES** Kado Ice Flakes nat. rett. 60x60





## Toilets and bathrooms







**BATHROOM SINK 2** Vitra Integra 55 cm



BATHROOM SINK 3 Vitra Integra 22x37 cm



SINK FAUCET Canigo Tres Plus, chrome





hepsor

# Toilets and bathrooms





**BATHTUB FAUCET** Canigo Tres Plus shower lift, chrome



SHOWER FAUCET Canigo Base Plus, chrome LINEAR DRAIN





BATHTUB Vitra Neon bathtub \*Only 4-room apartments

## SHOWER GLASS







# 

Real estate developer reserves the right to make changes to the interior decoration packages by offering the customer a similar product at the same price. The pictures are illustrative.