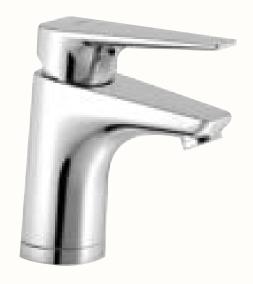

## Toilets and bathrooms

BATHROOM SINK 3 Vitra Integra 22x37 cm

SINK FAUCET Canigo Tres Plus, chrome

hepsor