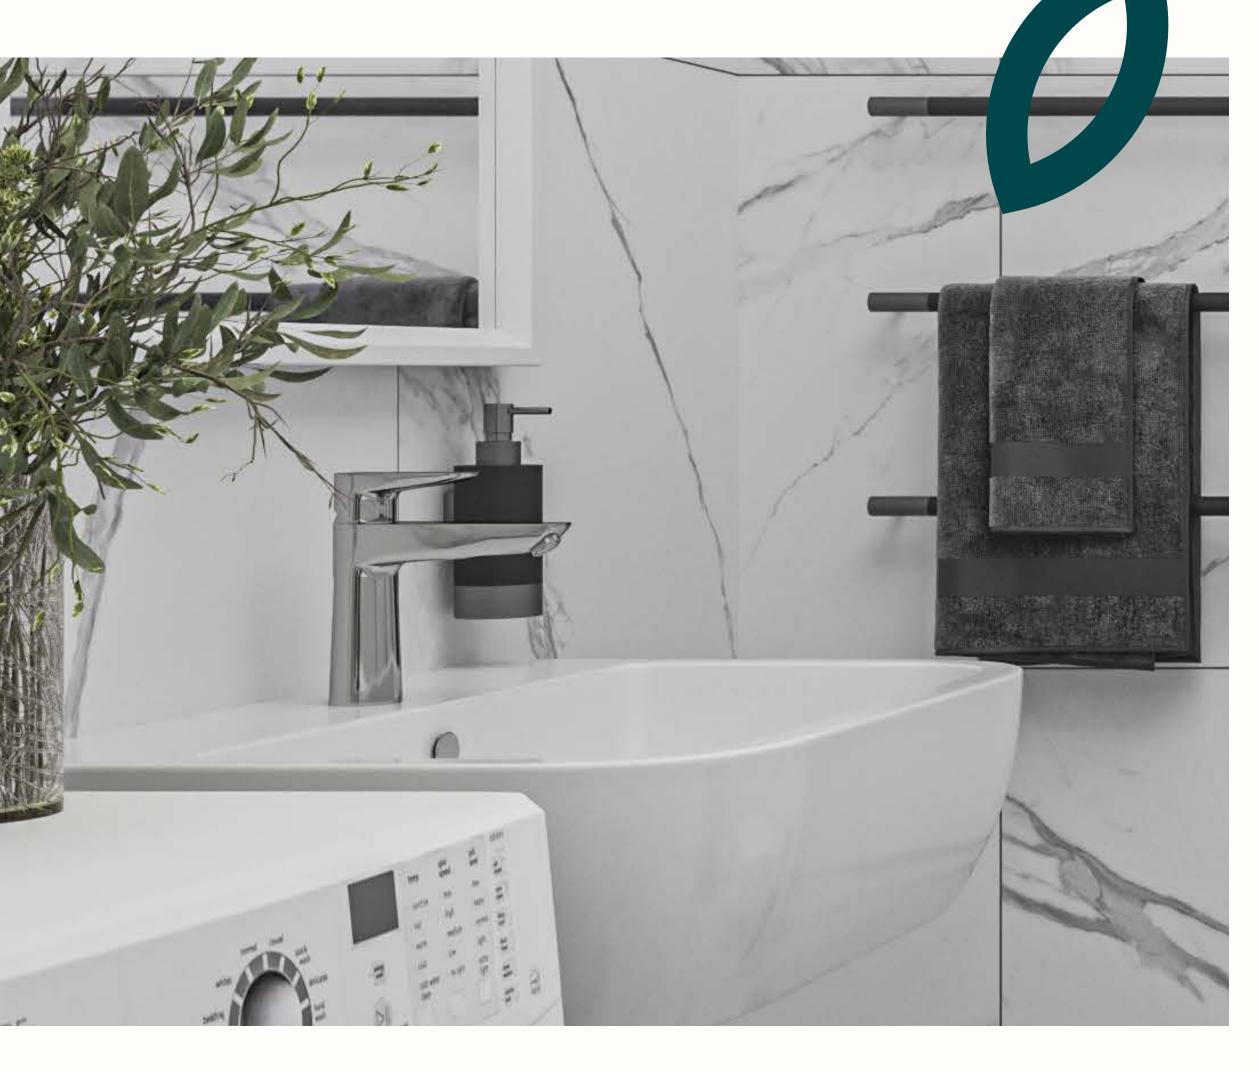

## Toilets and bathrooms

### TOILET (WALL-HUNG)

Vitra S20, RimEx edge-free rinse, white, comes with soft-close WC seat, Vitra fixture for wall-hung toilet, flush button, Vitra Loop T

### TOILET (FLOOR-STANDING)

Vitra S20, comes with soft-close WC seat

WALL AND FLOOR TILES Calacatta Gres matt rett. 60x60

## Toilets and bathrooms

BATHROOM SINK 3 Vitra Integra 22x37 cm

SINK FAUCET Canigo Tres Plus, chrome

hepsor

## Toilets and bathrooms

**BATHTUB FAUCET** Canigo Tres Plus shower lift, chrome

SHOWER FAUCET Canigo Base Plus, chrome LINEAR DRAIN

BATHTUB Vitra Neon bathtub \*Only 4-room apartments