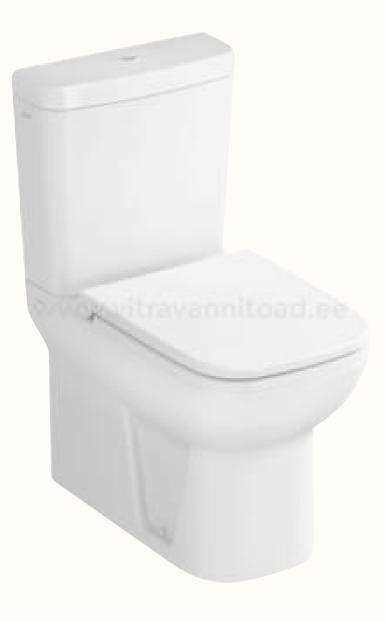

### TOILET (FLOOR-STANDING)

Vitra S20, comes with soft-close WC seat

WALL AND FLOOR TILES Calacatta Gres matt rett. 60x60