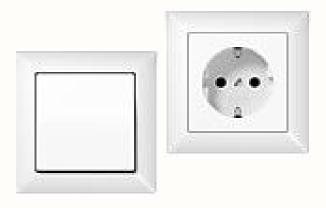

## Living spaces, hallway, kitchen

FLOOR

Parquet oak, 3-strip, white matt laquered

HALLWAY TILE Burlington Sand nat. Rett. 60x60

SOLID SKIRTING Plinth skirting whitish oak

**PLUGS AND SWITCHES** JUNG AS500, white