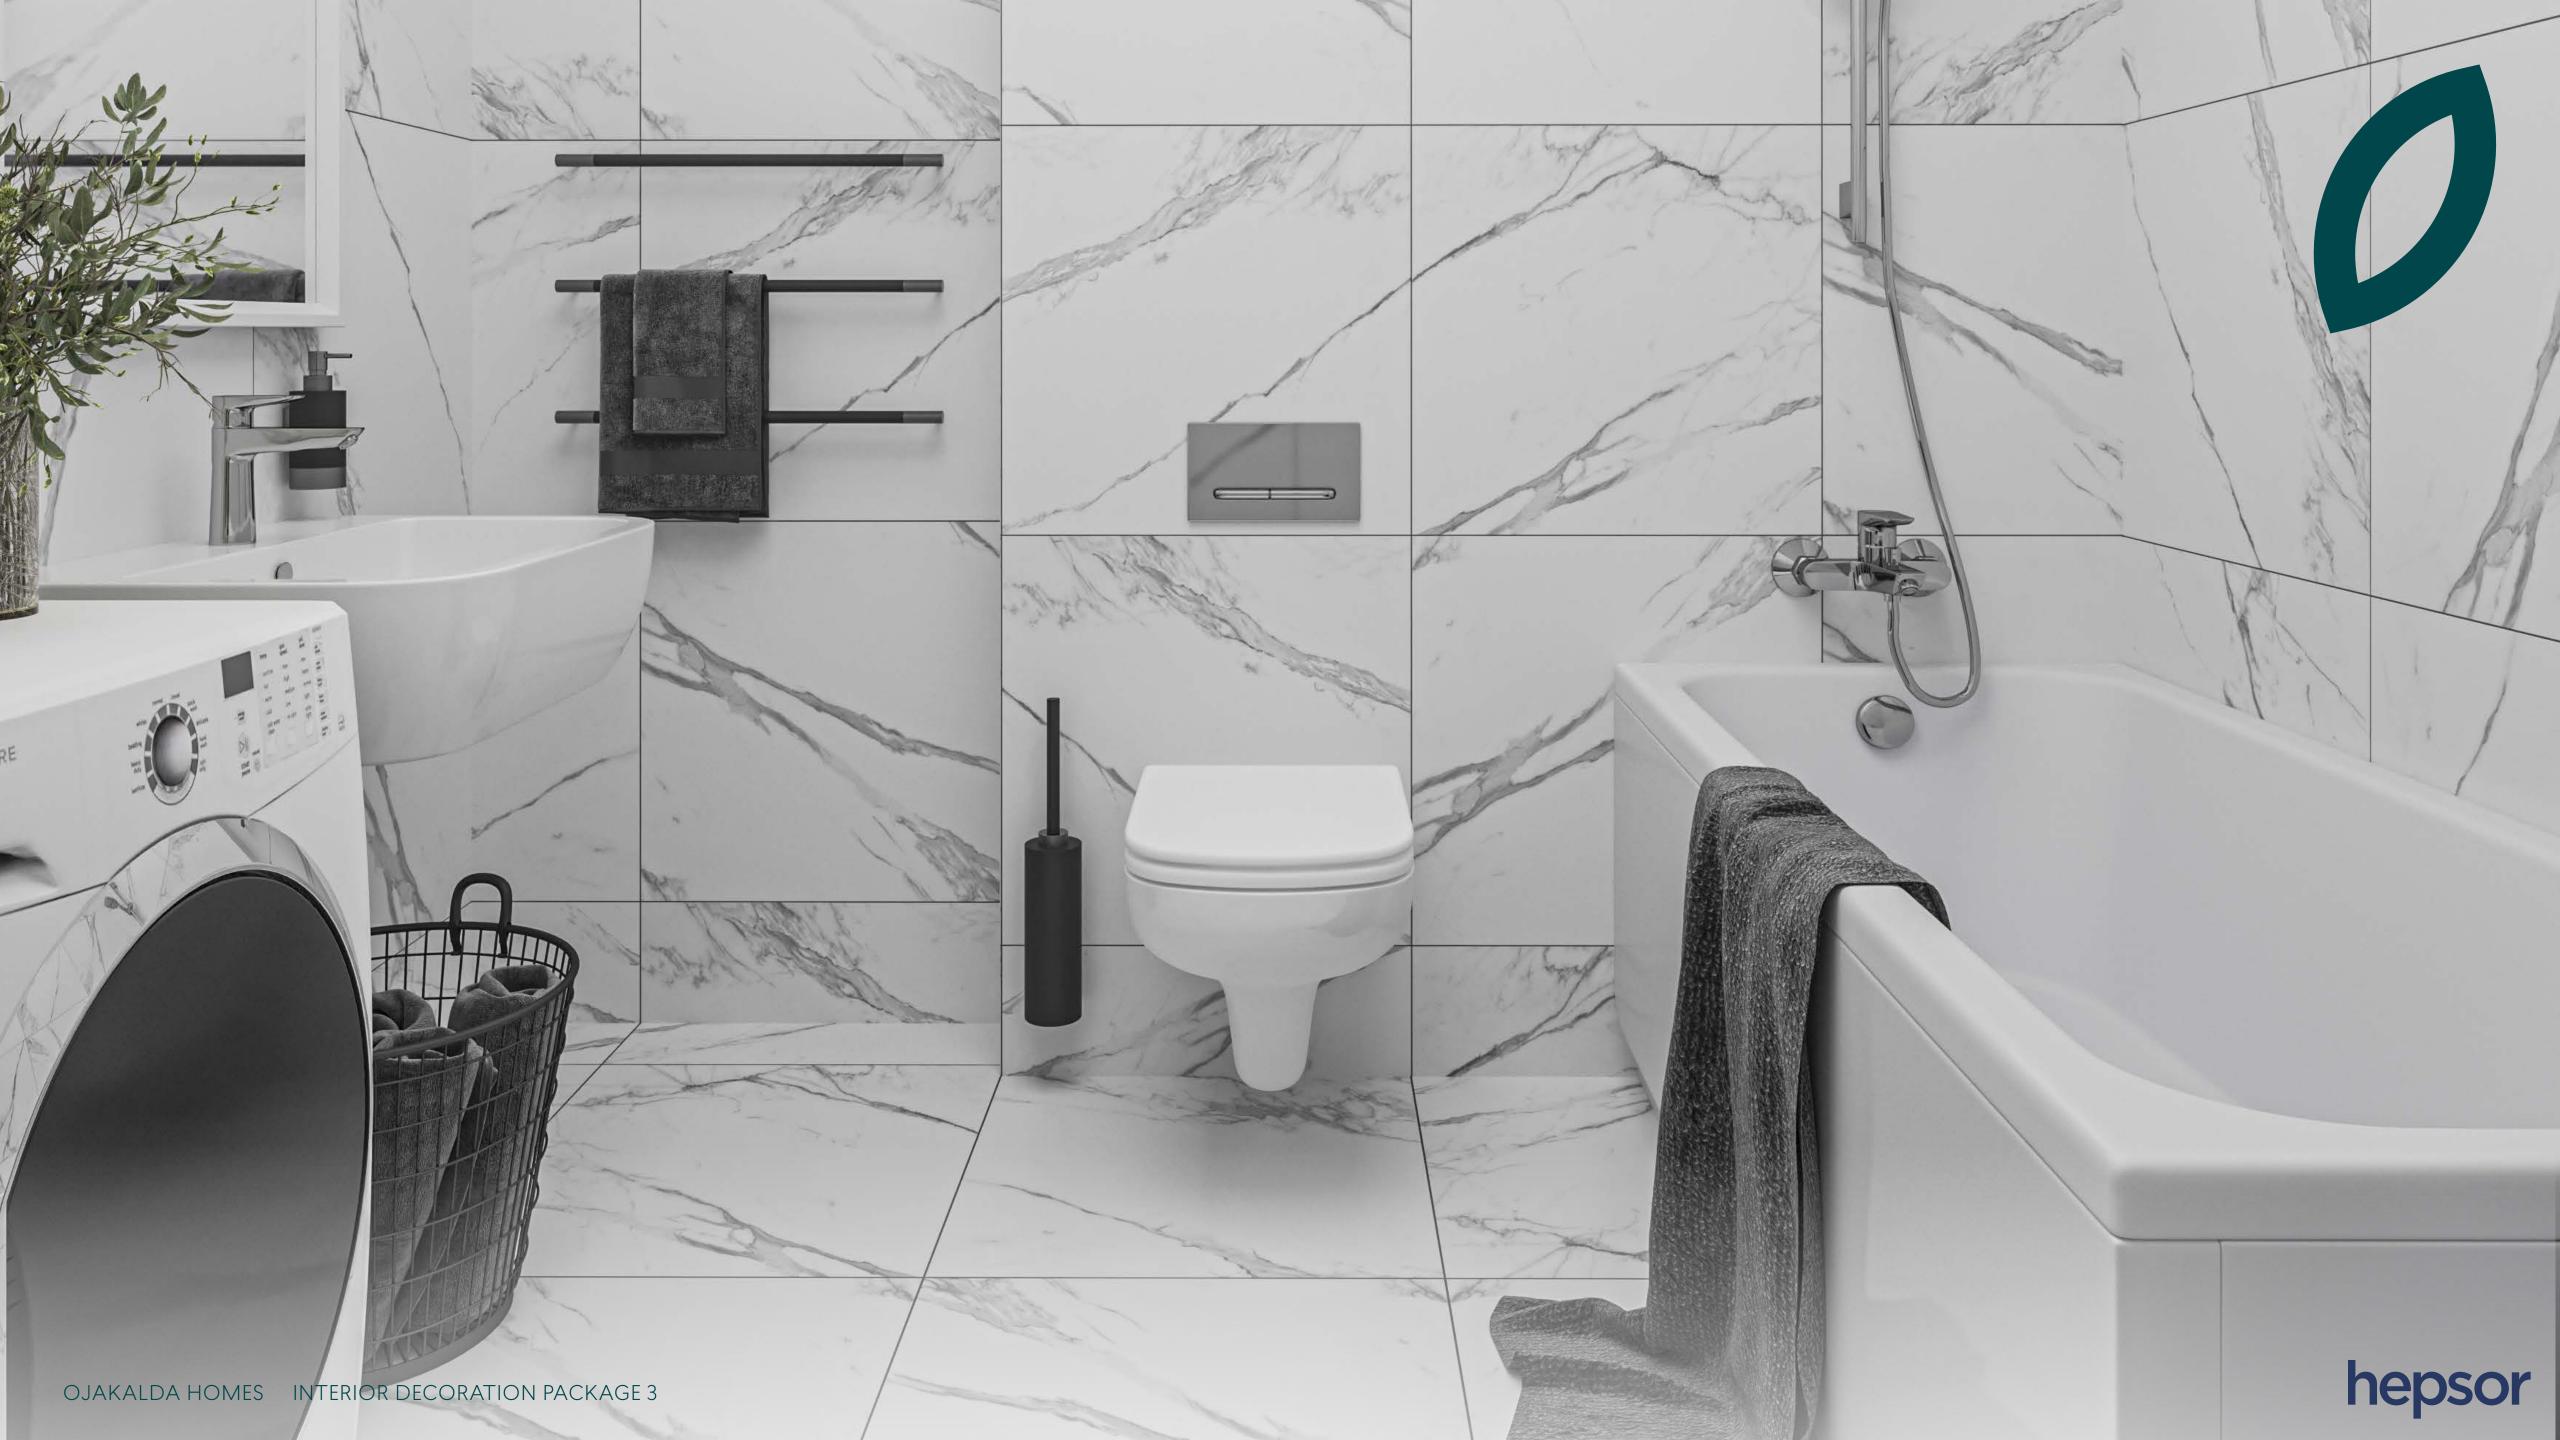

### TOILET (WALL-HUNG)

Vitra S20, RimEx edge-free rinse, white, comes with soft-close WC seat, Vitra fixture for wall-hung toilet, flush button, Vitra Loop T

### TOILET (FLOOR-STANDING)

Vitra S20, comes with soft-close WC seat

WALL AND FLOOR TILES Calacatta Gres matt rett. 60x60

## Toilets and bathrooms

BATHROOM SINK 3 Vitra Integra 22x37 cm

SINK FAUCET Canigo Tres Plus, chrome

hepsor

## Toilets and bathrooms

**BATHTUB FAUCET** Canigo Tres Plus shower lift, chrome

SHOWER FAUCET Canigo Base Plus, chrome LINEAR DRAIN

BATHTUB Vitra Neon bathtub \*Only 4-room apartments