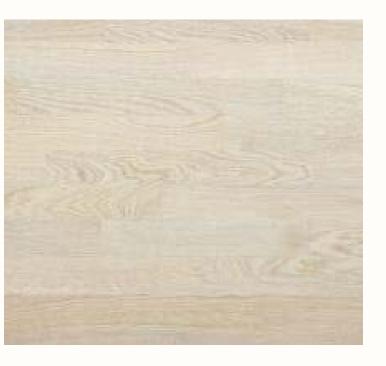

## Living spaces, hallway, kitchen

FLOOR

Parquet oak, 3-strip, white matt laquered

HALLWAY TILE Burlington Sand nat. Rett. 60x60

SOLID SKIRTING Plinth skirting whitish oak

**PLUGS AND SWITCHES** JUNG AS500, white