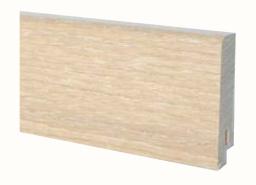

## Living spaces, hallway, kitchen

FLOOR

Parquet oak, 3-strip, white matt laquered

HALLWAY TILE Burlington Sand nat. Rett. 60x60

SOLID SKIRTING Plinth skirting whitish oak

**PLUGS AND SWITCHES** JUNG AS500, white