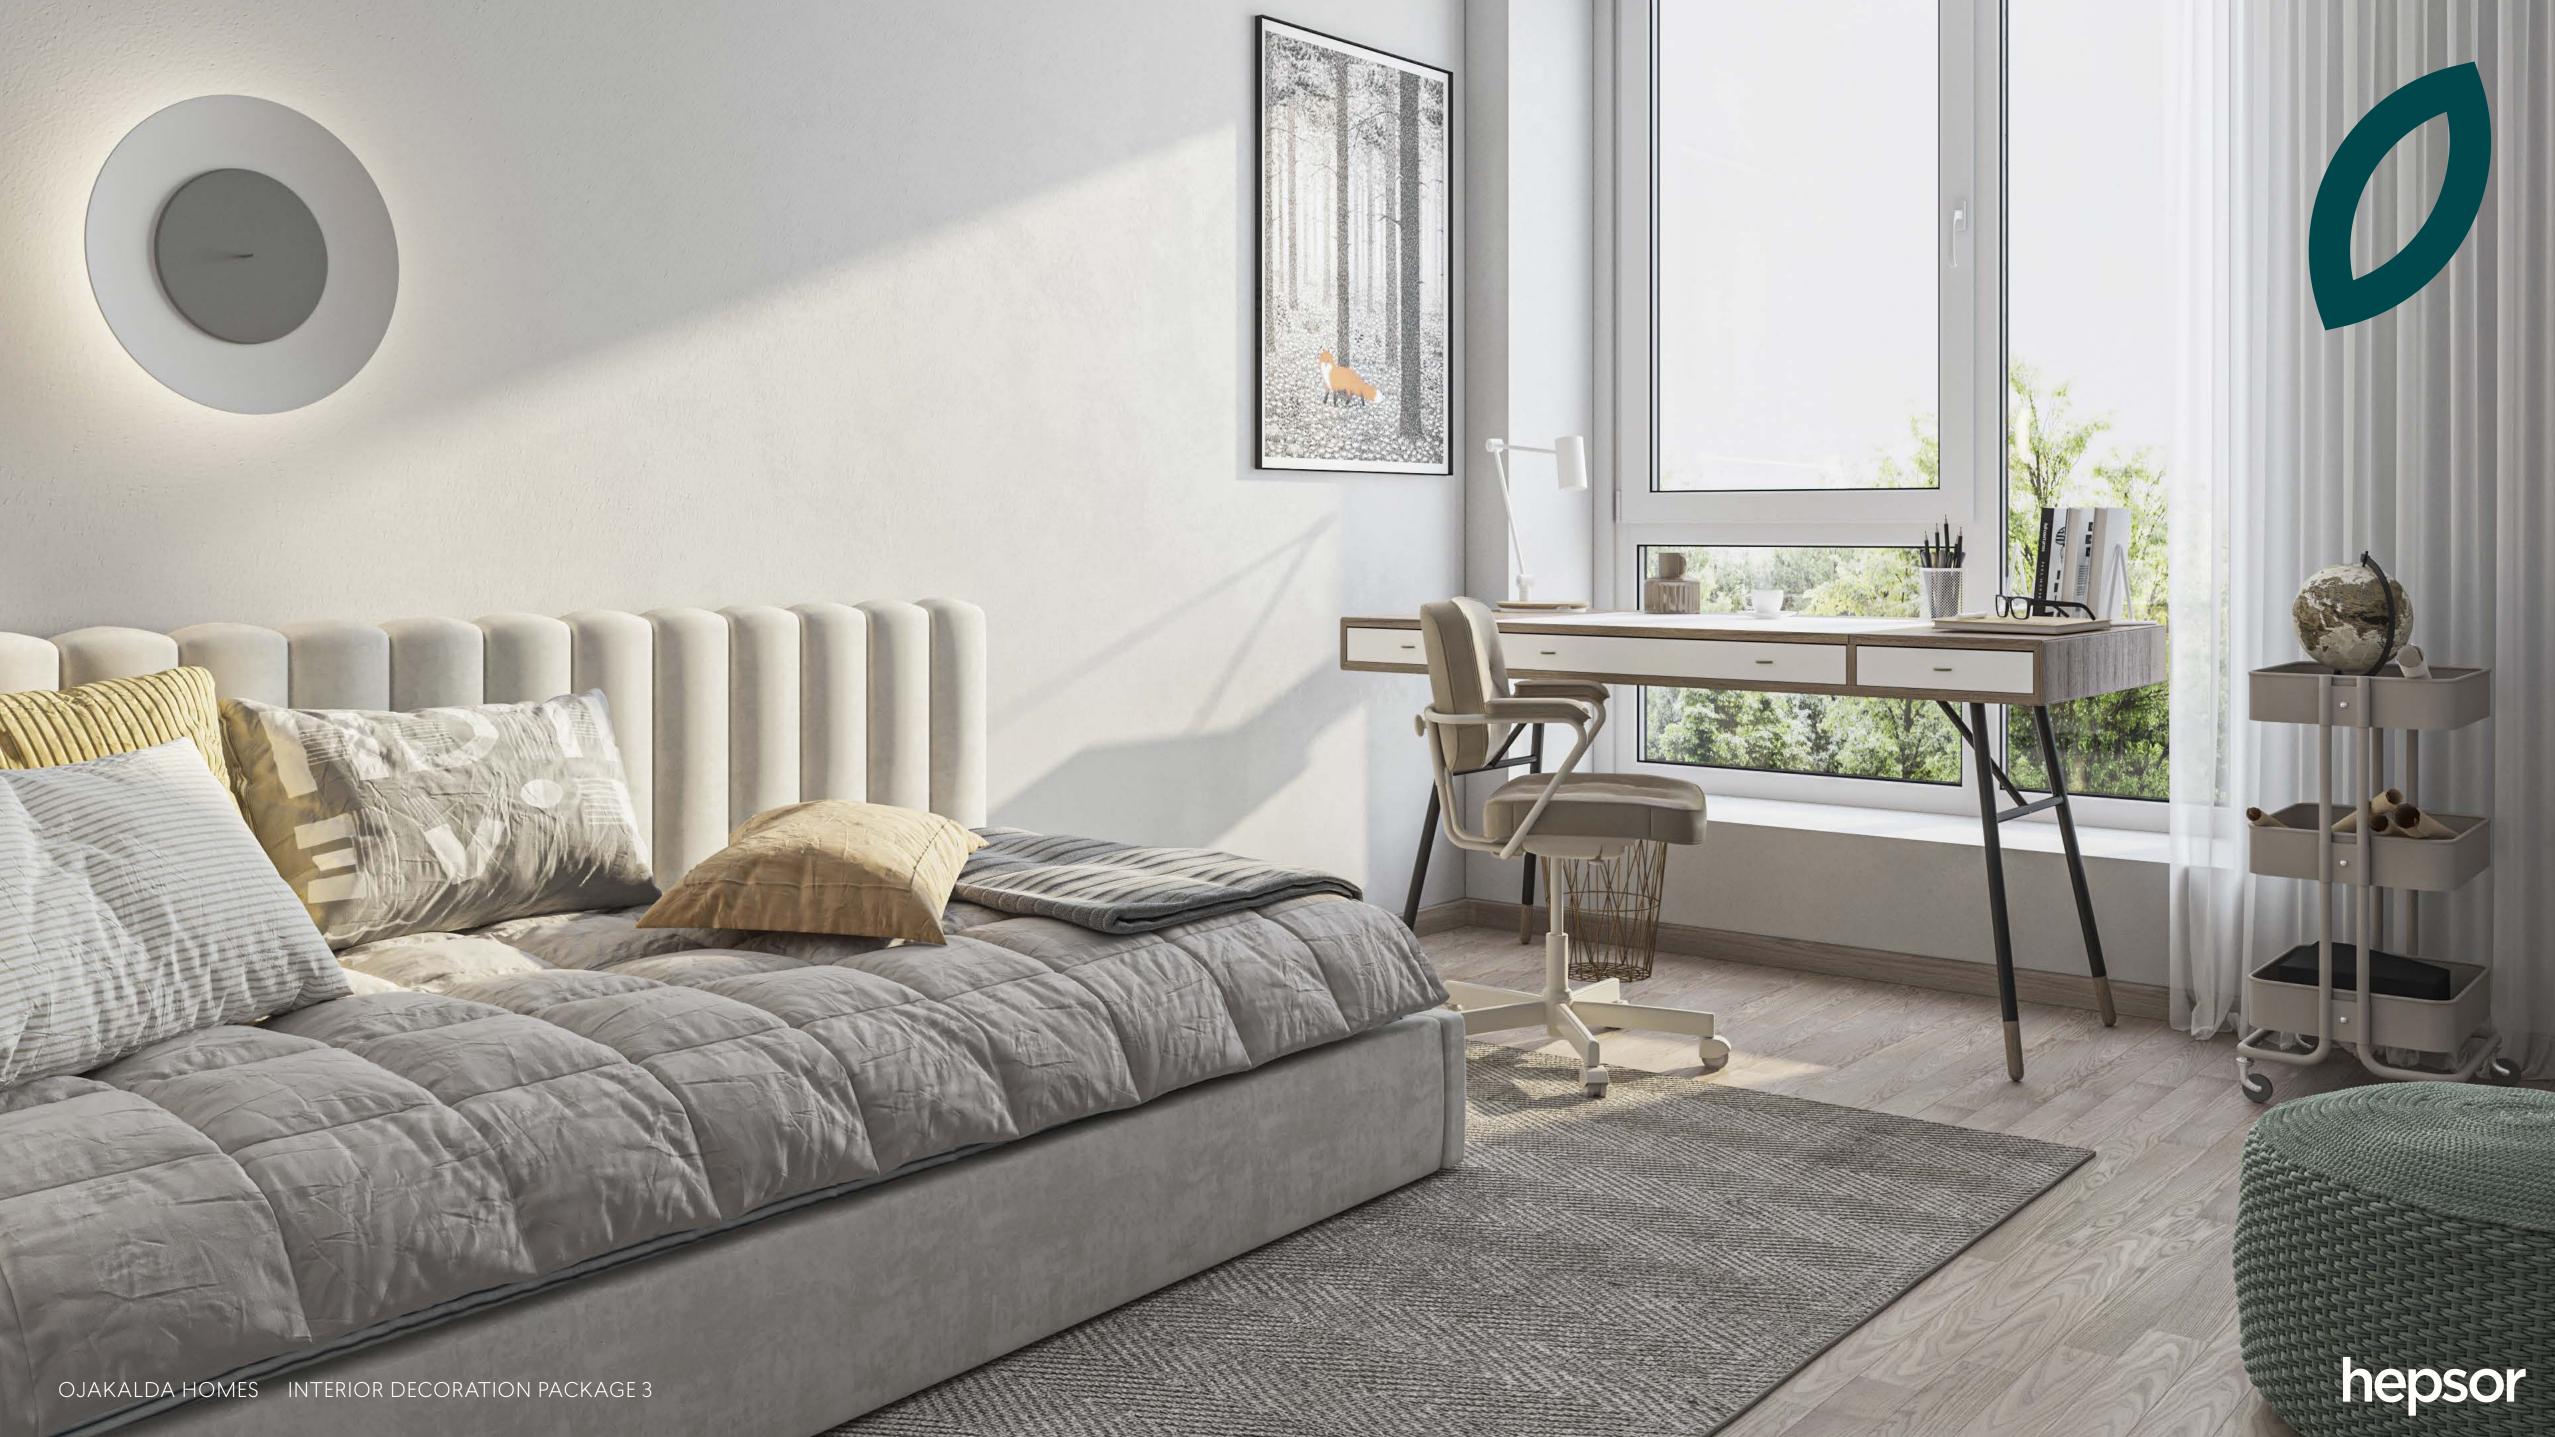

### Timeless classic marble is always in vogue.

The interior of the apartment stands out with natural shades of beige, which create cosiness and warmth. The floors are covered with natural light oak, which harmonizes with the white interior doors and the natural oak exterior door. Classic timeless marble creates luxury for bathroom walls and floors.

## Living spaces, hallway, kitchen

FLOOR

Parquet oak, 3-strip, white matt laquered

HALLWAY TILE Burlington Sand nat. Rett. 60x60

SOLID SKIRTING Plinth skirting whitish oak

**PLUGS AND SWITCHES** JUNG AS500, white

## Living spaces, hallway, kitchen

**INTERIOR DOOR** 

White painted profiled door

**DOOR HANDLE** Valnes, chrome

LUMINAIRES

Recessed luminaires in the bathroom and hallway ceiling