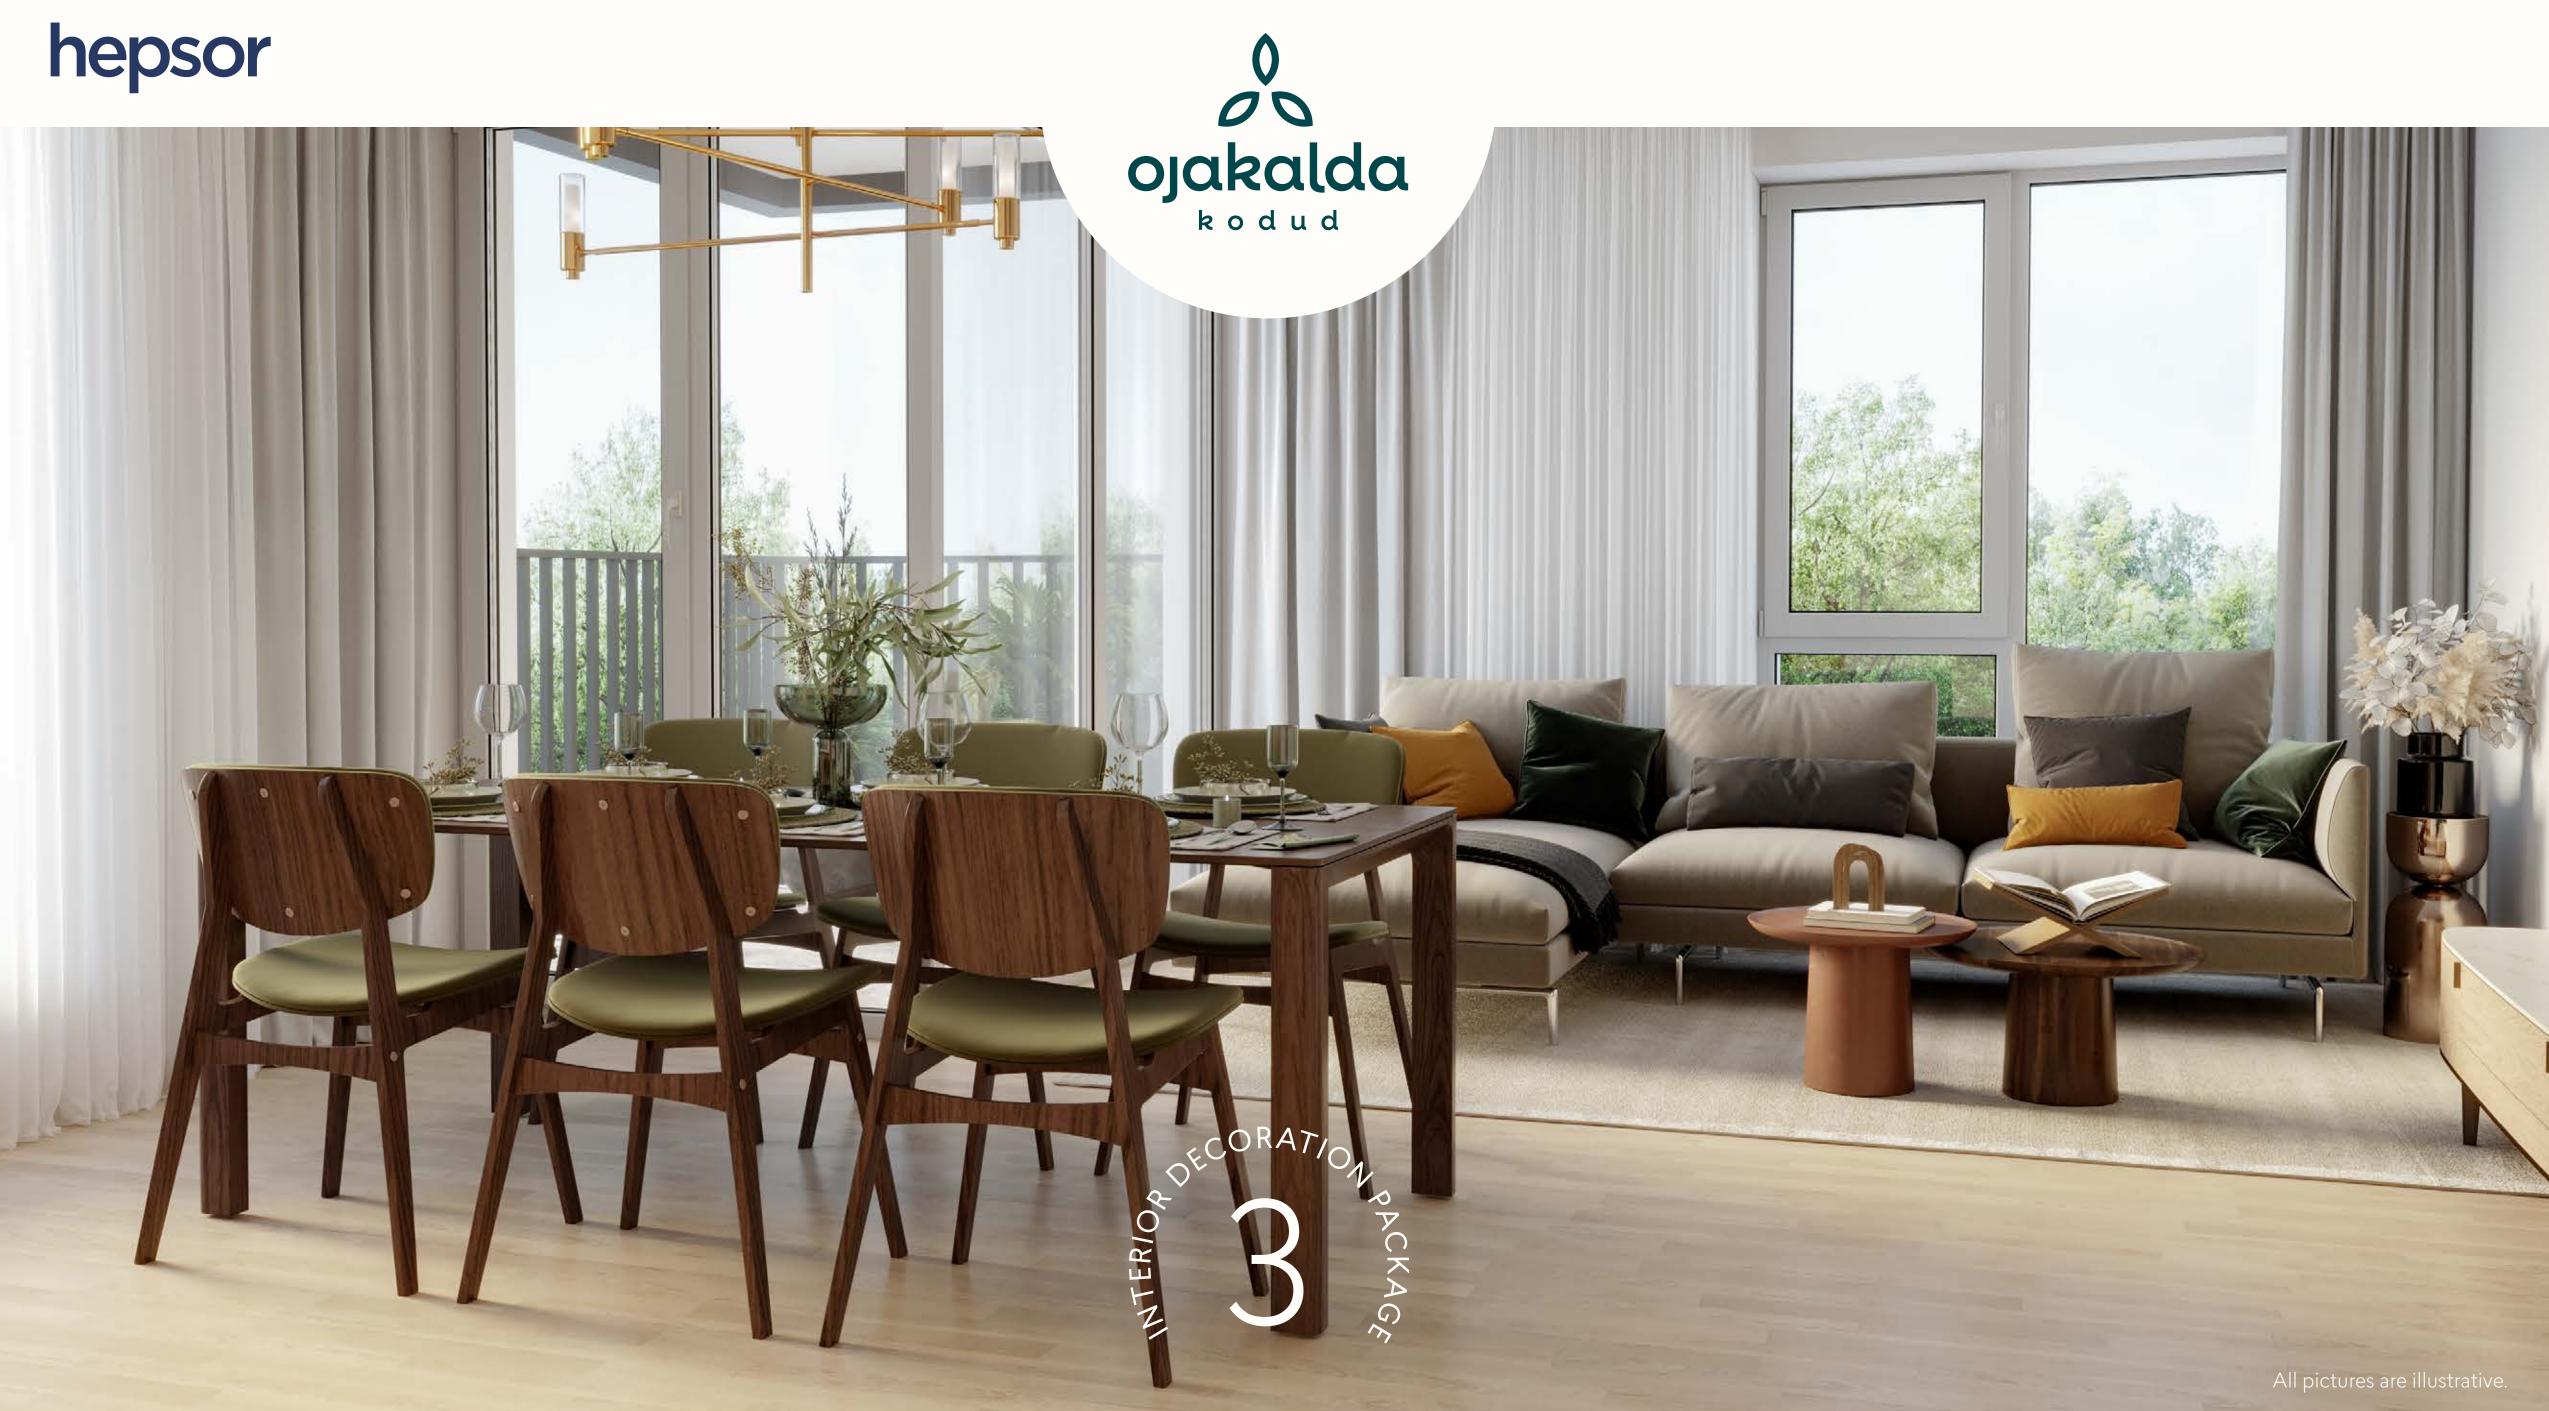

## Package 3

### Timeless classic marble is always in vogue.

The interior of the apartment stands out with natural shades of beige, which create cosiness and warmth. The floors are covered with natural light oak, which harmonizes with the white interior doors and the natural oak exterior door. Classic timeless marble creates luxury for bathroom walls and floors.

## Living spaces, hallway, kitchen

FLOOR

Parquet oak, 3-strip, white matt laquered

HALLWAY TILE Burlington Sand nat. Rett. 60x60

SOLID SKIRTING Plinth skirting whitish oak

**PLUGS AND SWITCHES** JUNG AS500, white

## Living spaces, hallway, kitchen

**INTERIOR DOOR** 

White painted profiled door

**DOOR HANDLE** Valnes, chrome

LUMINAIRES

Recessed luminaires in the bathroom and hallway ceiling