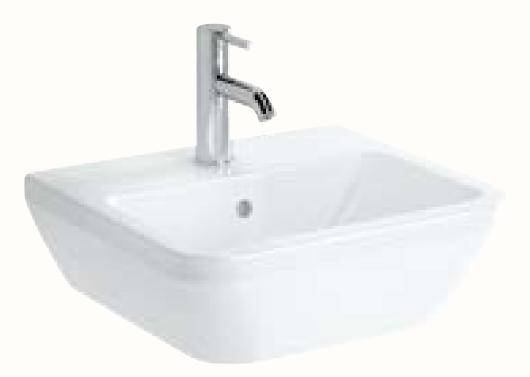

## Toilets and bathrooms

BATHROOM SINK 3 Vitra Integra 22x37 cm

SINK FAUCET Canigo Tres Plus, chrome

hepsor