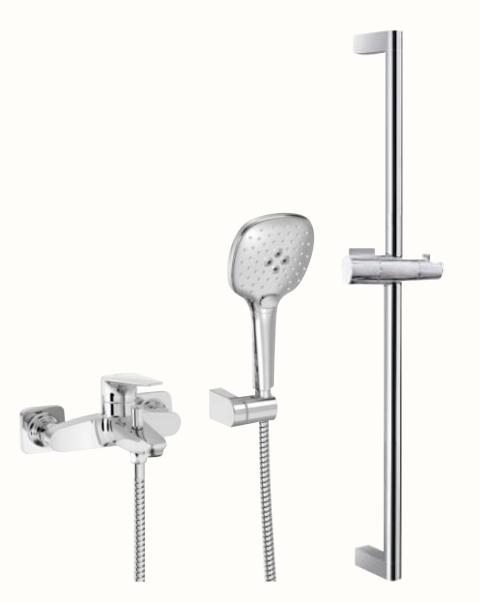

## Toilets and bathrooms

**BATHTUB FAUCET** Canigo Tres Plus shower lift, chrome

SHOWER FAUCET Canigo Base Plus, chrome LINEAR DRAIN

BATHTUB Vitra Neon bathtub \*Only 4-room apartments