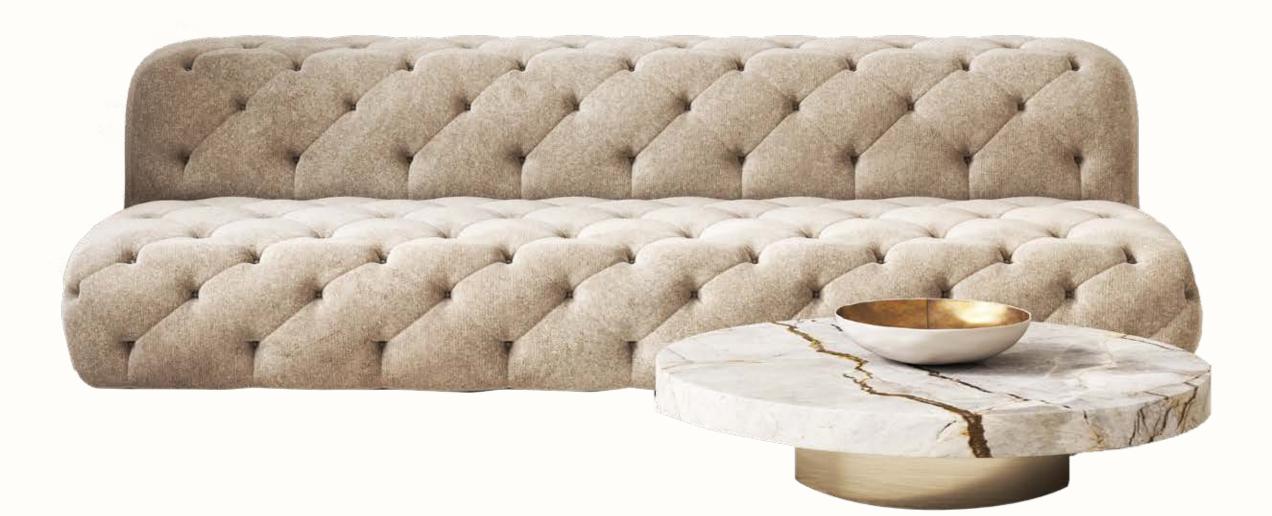

### Timeless classic marble is always in vogue.

The interior of the apartment stands out with natural shades of beige, which create cosiness and warmth. The floors are covered with natural light oak, which harmonizes with the white interior doors and the natural oak exterior door. Classic timeless marble creates luxury for bathroom walls and floors.