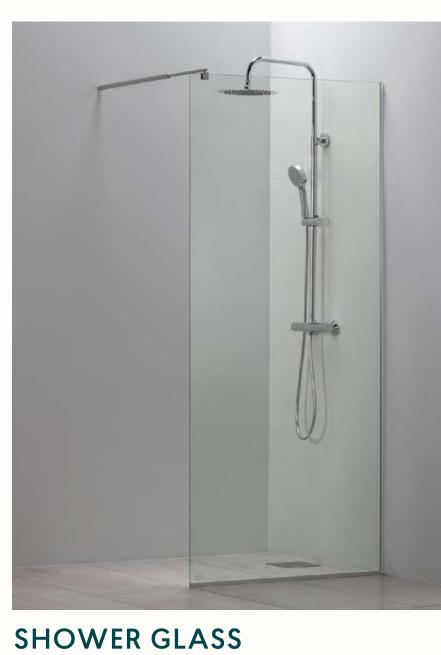

## Toilets and bathrooms

**BATHTUB FAUCET** Canigo Tres Plus shower lift, chrome

SHOWER FAUCET Canigo Base Plus, chrome LINEAR DRAIN

BATHTUB Vitra Neon bathtub \*Only 4-room apartments