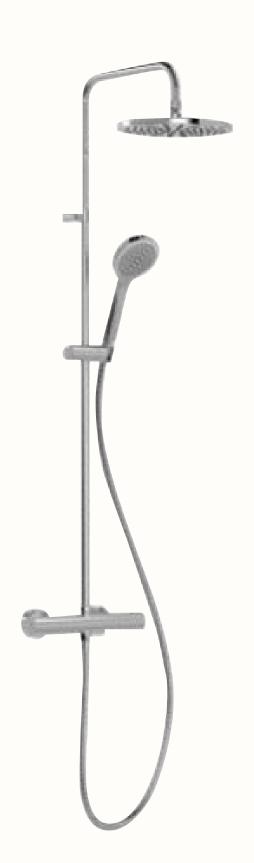

## Toilets and bathrooms

**BATHTUB FAUCET** Canigo Tres Plus shower lift, chrome

SHOWER FAUCET Canigo Base Plus, chrome LINEAR DRAIN

BATHTUB Vitra Neon bathtub \*Only 4-room apartments