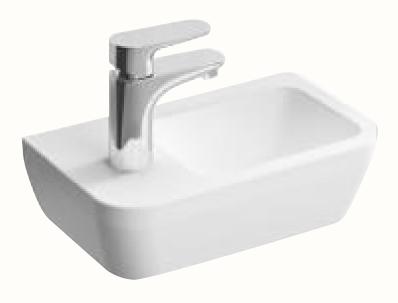

## Toilets and bathrooms

BATHROOM SINK 3 Vitra Integra 22x37 cm

SINK FAUCET Canigo Tres Plus, chrome

hepsor