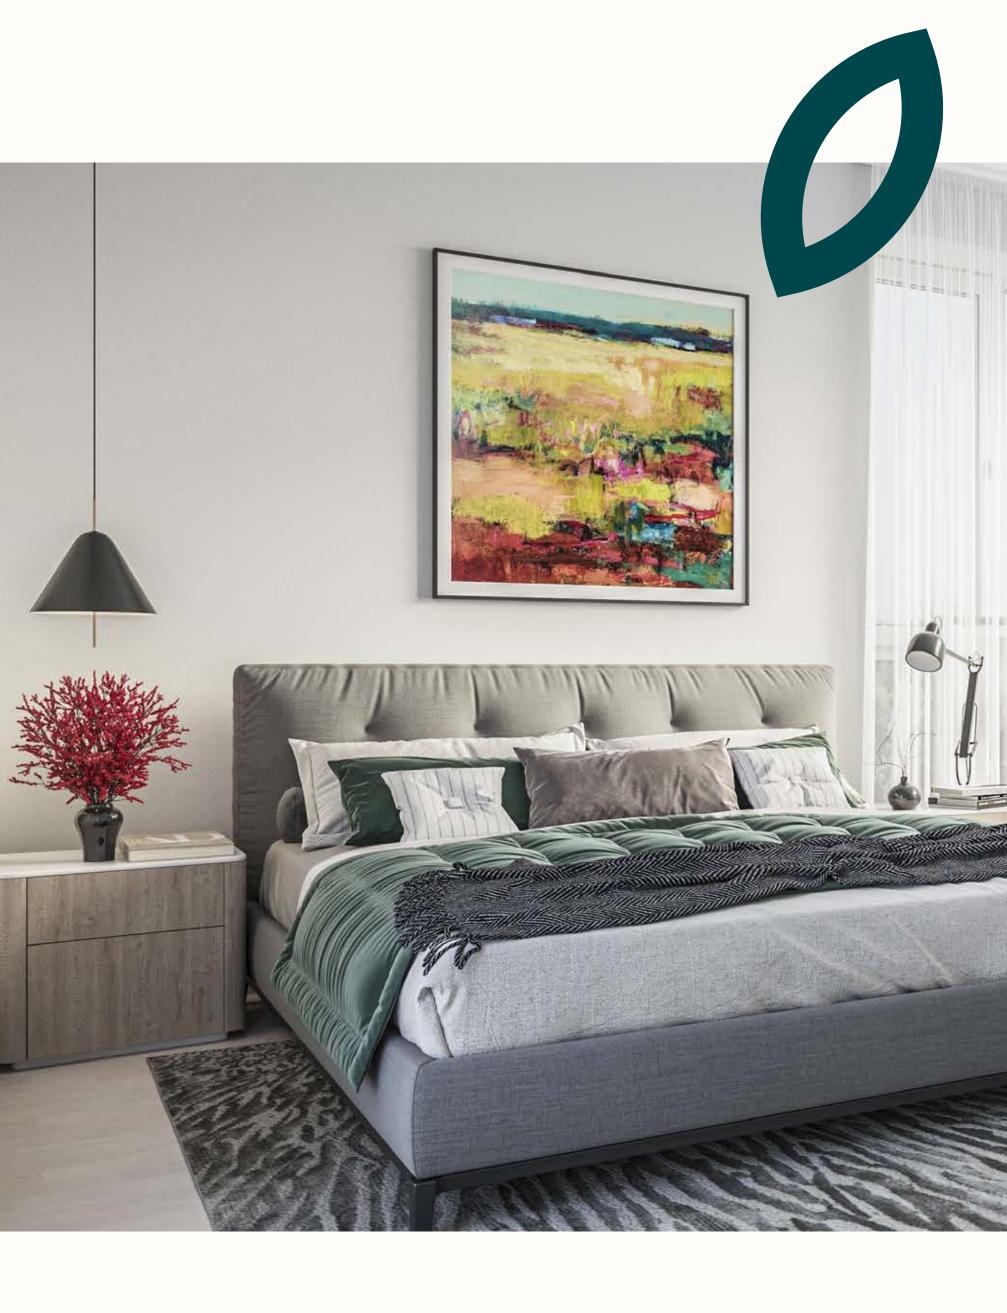

### Timeless classic marble is always in vogue.

The interior of the apartment stands out with natural shades of beige, which create cosiness and warmth. The floors are covered with natural light oak, which harmonizes with the white interior doors and the natural oak exterior door. Classic timeless marble creates luxury for bathroom walls and floors.

## Living spaces, hallway, kitchen

FLOOR

Parquet oak, 3-strip, white matt laquered

HALLWAY TILE Burlington Sand nat. Rett. 60x60

SOLID SKIRTING Plinth skirting whitish oak

**PLUGS AND SWITCHES** JUNG AS500, white

## Living spaces, hallway, kitchen

**INTERIOR DOOR** 

White painted profiled door

**DOOR HANDLE** Valnes, chrome

LUMINAIRES

Recessed luminaires in the bathroom and hallway ceiling