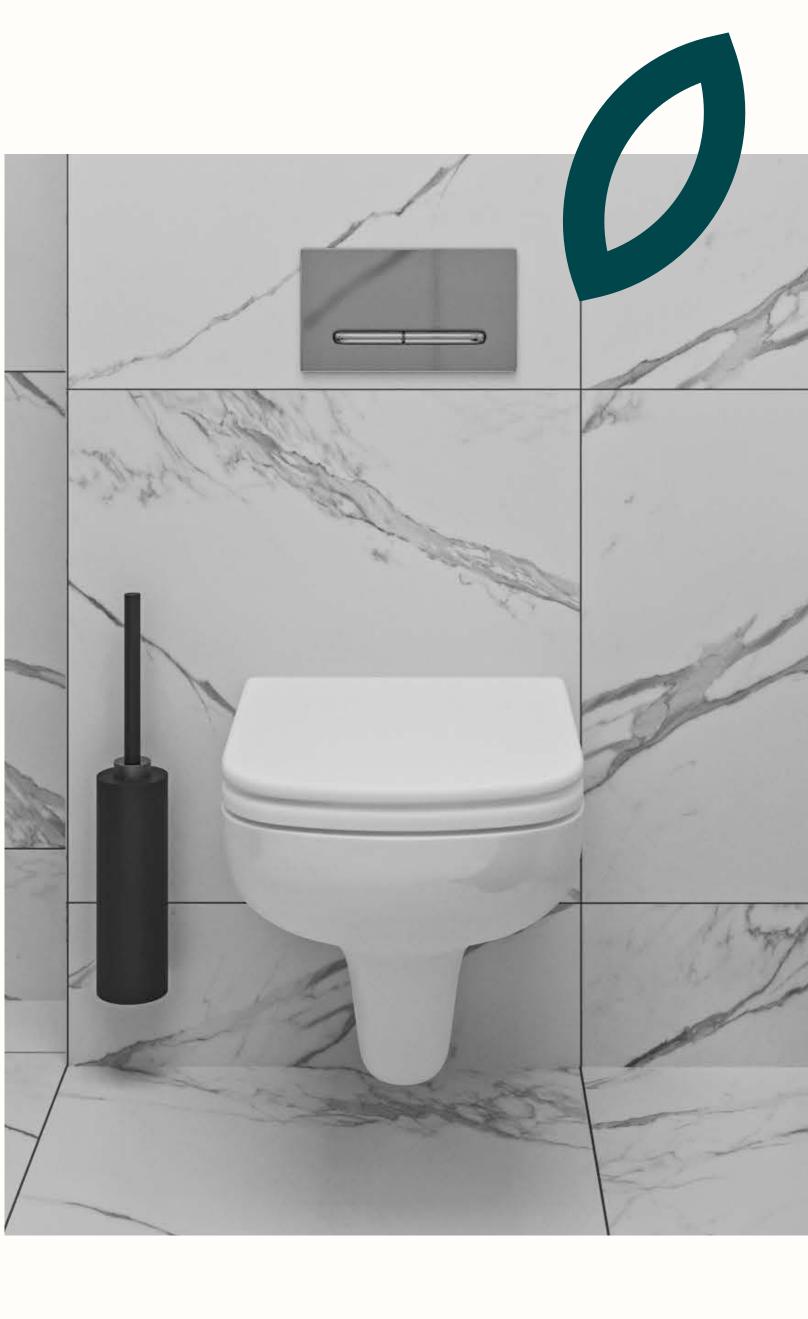

## Toilets and bathrooms

### TOILET (WALL-HUNG)

Vitra S20, RimEx edge-free rinse, white, comes with soft-close WC seat, Vitra fixture for wall-hung toilet, flush button, Vitra Loop T