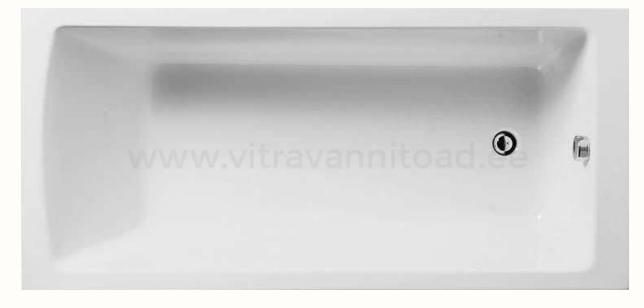

## Toilets and bathrooms

**BATHTUB FAUCET** Canigo Tres Plus shower lift, chrome

SHOWER FAUCET Canigo Base Plus, chrome LINEAR DRAIN

BATHTUB Vitra Neon bathtub \*Only 4-room apartments