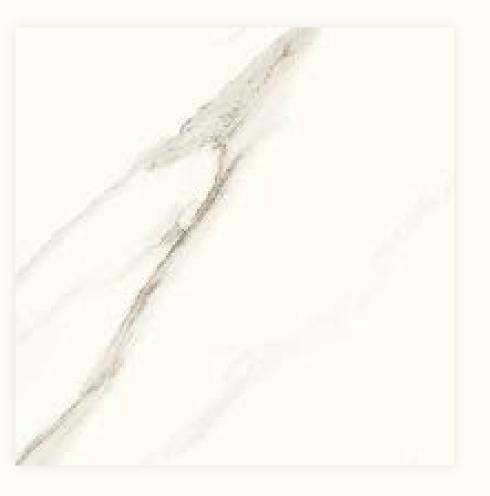

### TOILET (FLOOR-STANDING)

Vitra S20, comes with soft-close WC seat

WALL AND FLOOR TILES Calacatta Gres matt rett. 60x60