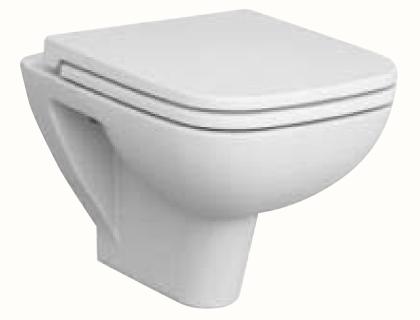

### TOILET (WALL-HUNG)

Vitra S20, RimEx edge-free rinse, white, comes with soft-close WC seat, Vitra fixture for wall-hung toilet, flush button, Vitra Loop T