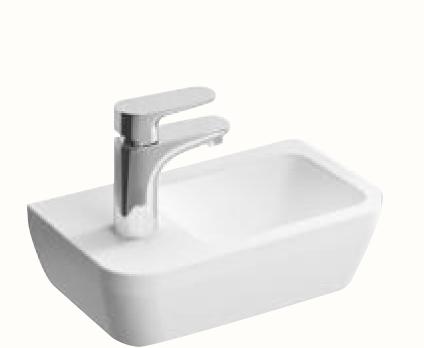

## Toilets and bathrooms

BATHROOM SINK 1 Vitra Integra 45 cm

BATHROOM SINK 3 Vitra Integra 22x37 cm

BATHROOM SINK 2
Vitra Integra 55 cm

**SINK FAUCET**Canigo Tres Plus, chrome