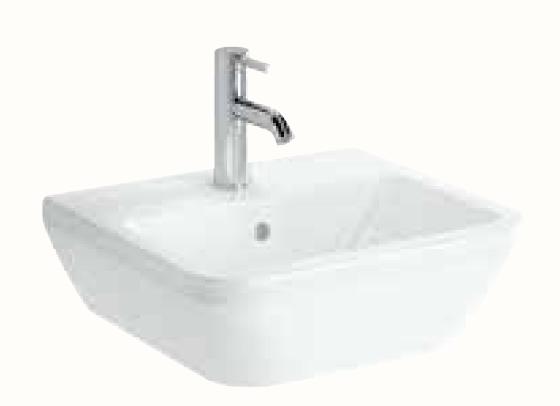

## Toilets and bathrooms

BATHROOM SINK 1 Vitra Integra 45 cm

BATHROOM SINK 3 Vitra Integra 22x37 cm

BATHROOM SINK 2
Vitra Integra 55 cm

**SINK FAUCET**Canigo Tres Plus, chrome