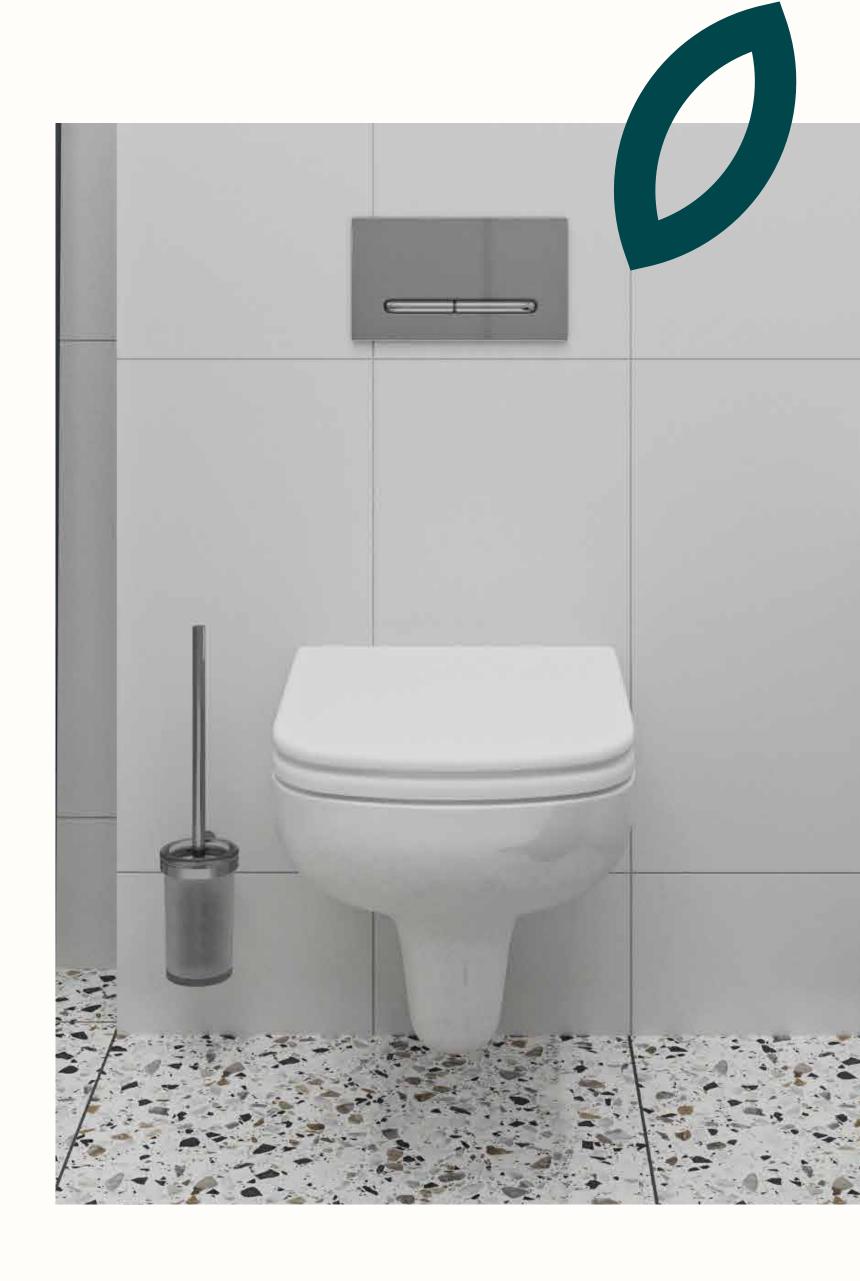

### Toilets and bathrooms

**TOILET (WALL-HUNG)** 

Vitra S20, RimEx edge-free rinse, white, comes with soft-close WC seat, Vitra fixture for wall-hung toilet, flush button, Vitra Loop T

TOILET (FLOOR-STANDING)