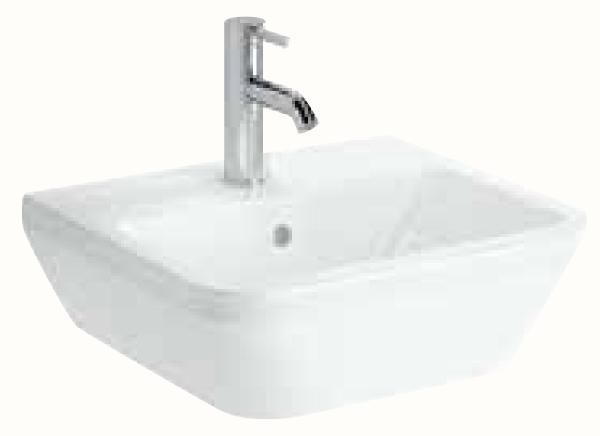

## Toilets and bathrooms

BATHROOM SINK 1 Vitra Integra 45 cm

BATHROOM SINK 3 Vitra Integra 22x37 cm

BATHROOM SINK 2
Vitra Integra 55 cm

**SINK FAUCET**Canigo Tres Plus, chrome