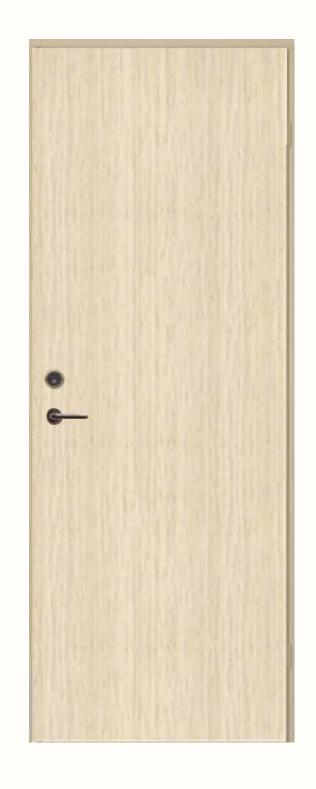

# Living spaces, hallway, kitchen

VÄLISUKS

Security door, white oak veneer on both sides, flush door

INTERIOR DOOR
White oak veneer, flush door

DOOR HANDLE
Valnes, chrome

LUMINAIRES

Recessed luminaires
in the bathroom
and hallway ceiling