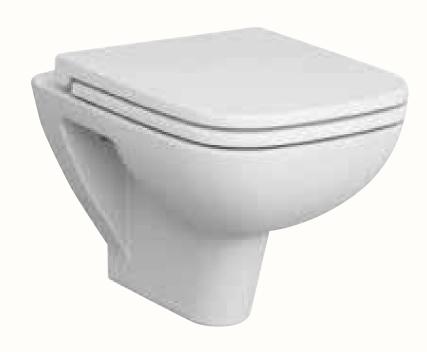

### Toilets and bathrooms

**TOILET (WALL-HUNG)** 

Vitra S20, RimEx edge-free rinse, white, comes with soft-close WC seat, Vitra fixture for wall-hung toilet, flush button, Vitra Loop T

TOILET (FLOOR-STANDING)

Vitra S20, comes with soft-close WC seat

**WALL TILES** 

Neve Bianco matt rett. 30x60

FLOOR TILES AND DECOR WALL

Kado Ice Flakes nat. rett. 60x60