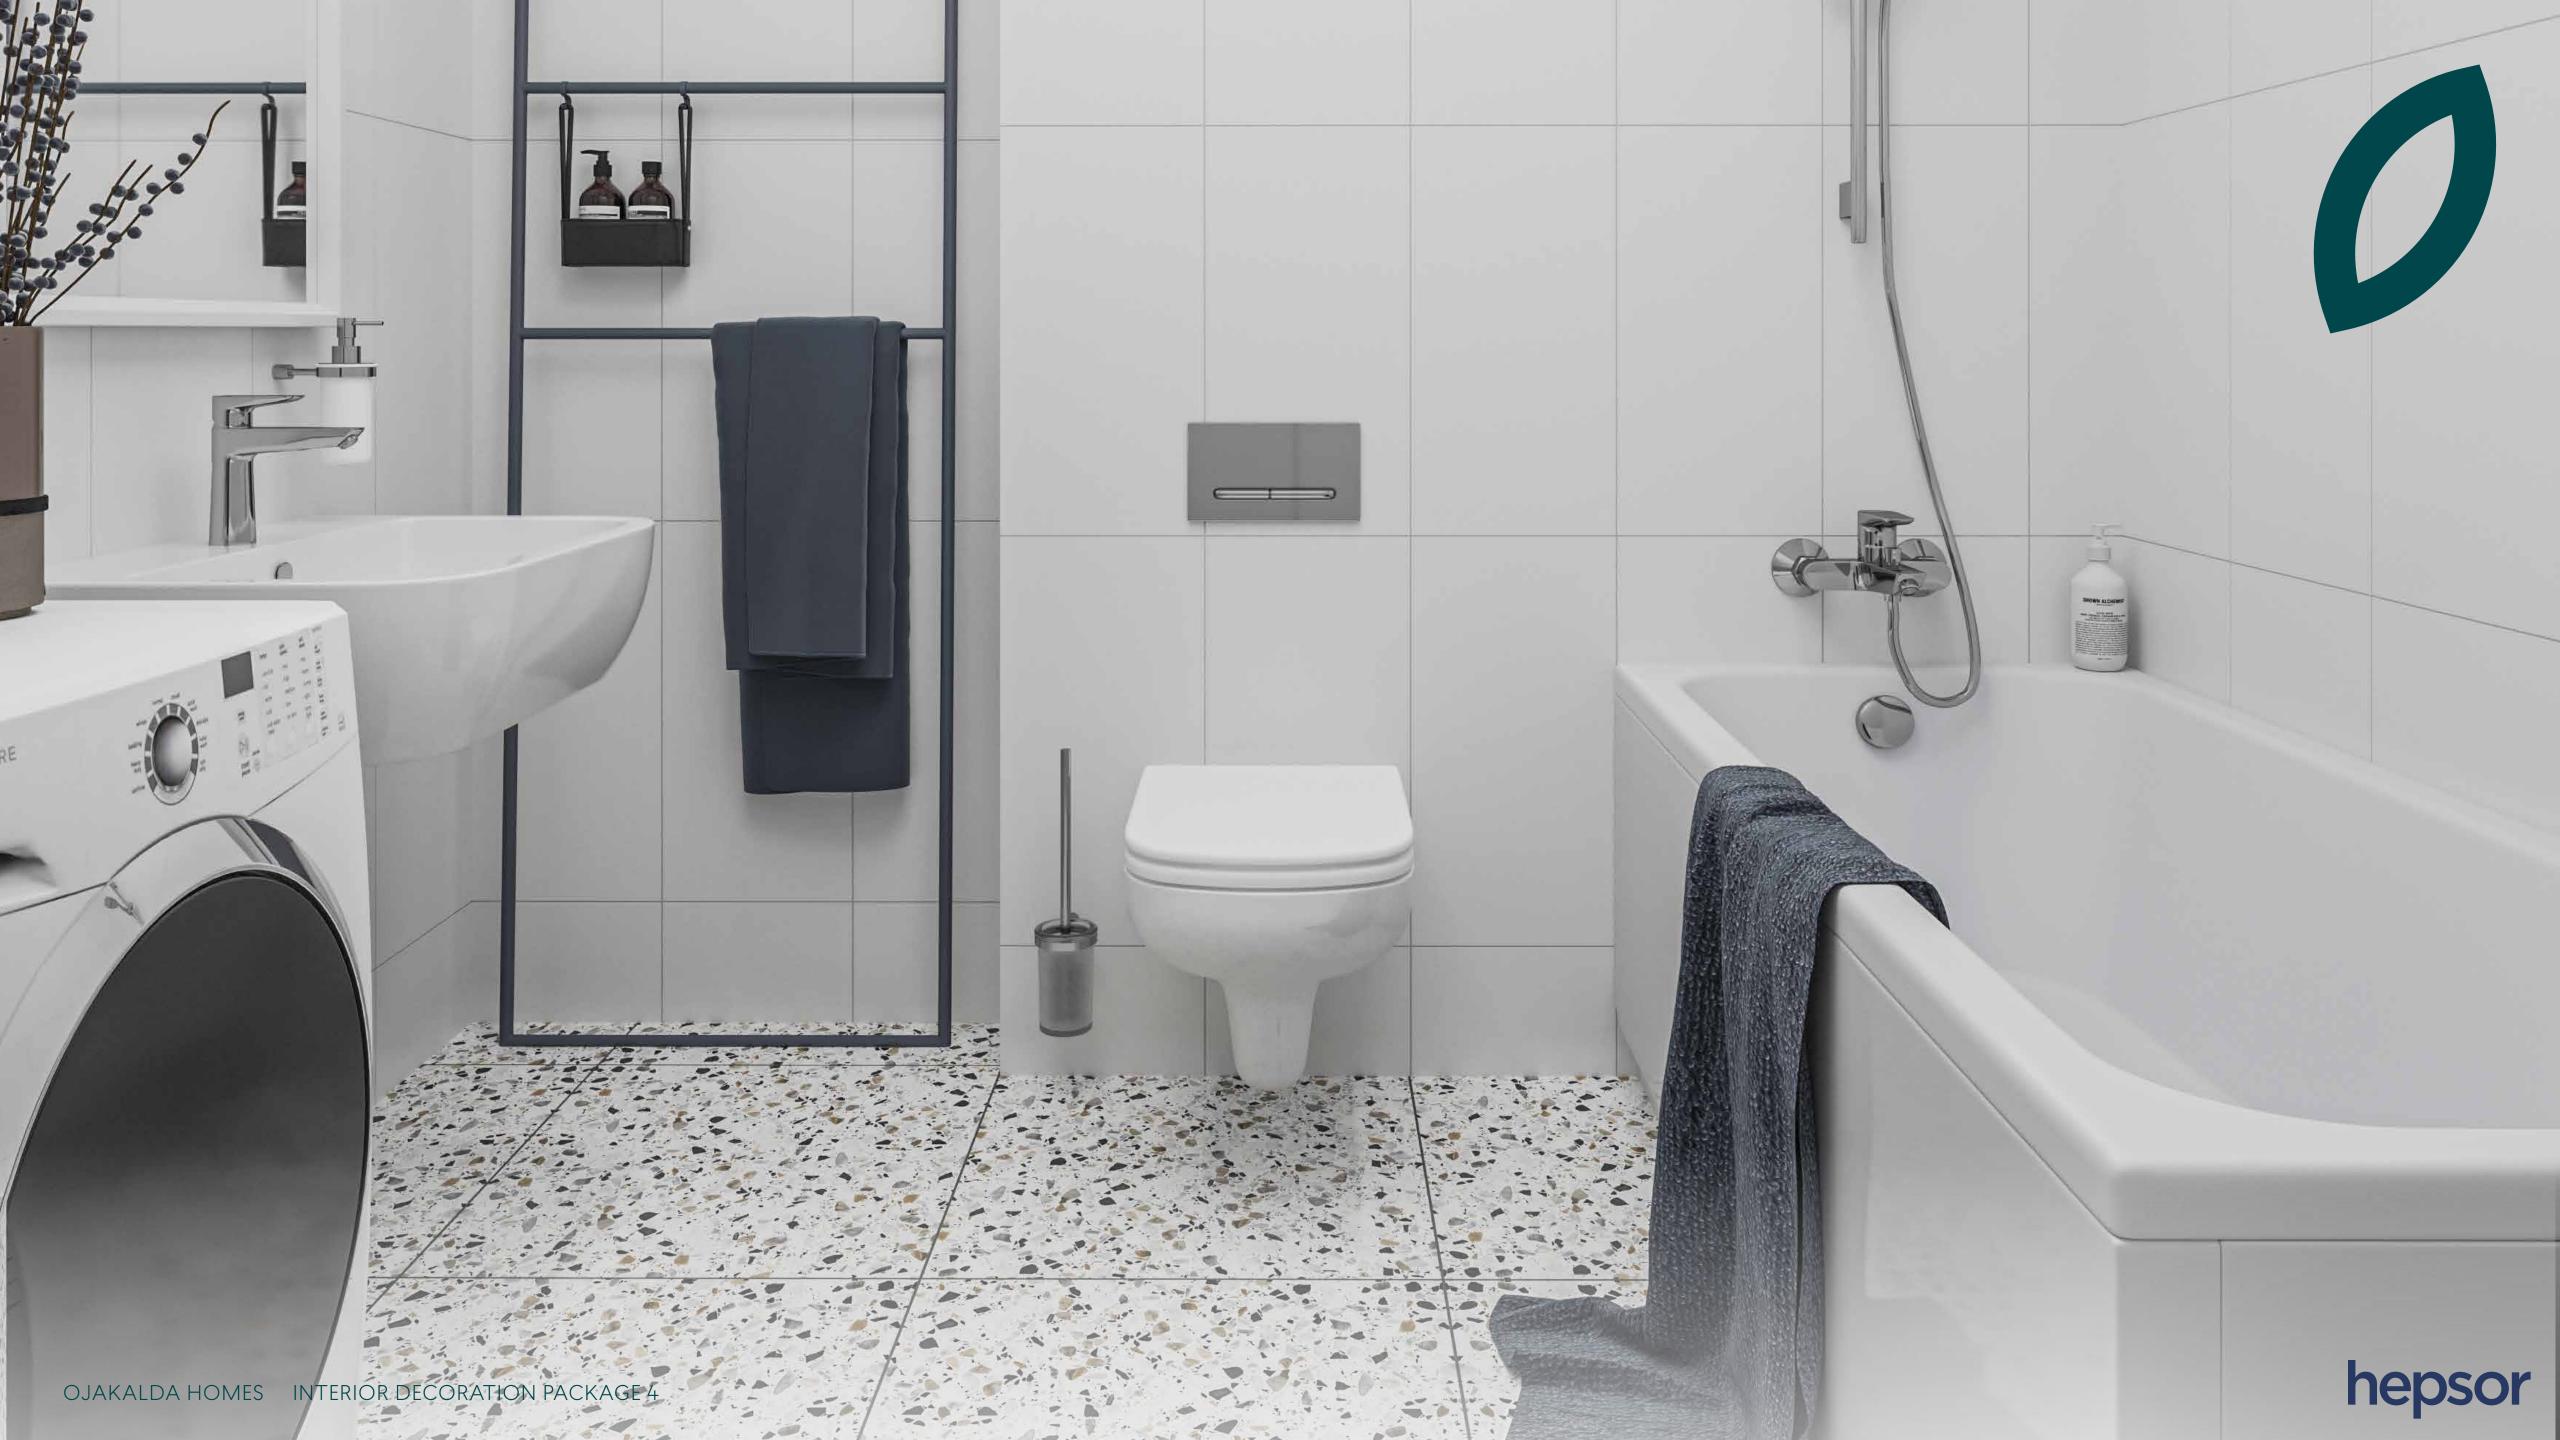

#### Multi-coloured terrazzo is today's trend.

Natural and classic tones in the interior, and oak doors give the apartment brightness and cosiness. Spacious rooms, white wall tiles and modern terrazzo floor tiles in the bathroom set a trend in your new modern home.

### Toilets and bathrooms

**TOILET (WALL-HUNG)** 

Vitra S20, RimEx edge-free rinse, white, comes with soft-close WC seat, Vitra fixture for wall-hung toilet, flush button, Vitra Loop T

TOILET (FLOOR-STANDING)

Vitra S20, comes with soft-close WC seat

**WALL TILES** 

Neve Bianco matt rett. 30x60

FLOOR TILES AND DECOR WALL

Kado Ice Flakes nat. rett. 60x60

## Toilets and bathrooms

BATHROOM SINK 1 Vitra Integra 45 cm

BATHROOM SINK 3 Vitra Integra 22x37 cm

BATHROOM SINK 2
Vitra Integra 55 cm

**SINK FAUCET**Canigo Tres Plus, chrome

## Toilets and bathrooms

SHOWER FAUCET

Canigo Base Plus, chrome

Canigo Tres Plus shower lift, chrome

LINEAR DRAIN

**SHOWER GLASS** 

BATHTUB
Vitra Neon bathtub
\*Only 4-room apartments

Real estate developer reserves the right to make changes to the interior decoration packages by offering the customer a similar product at the same price.