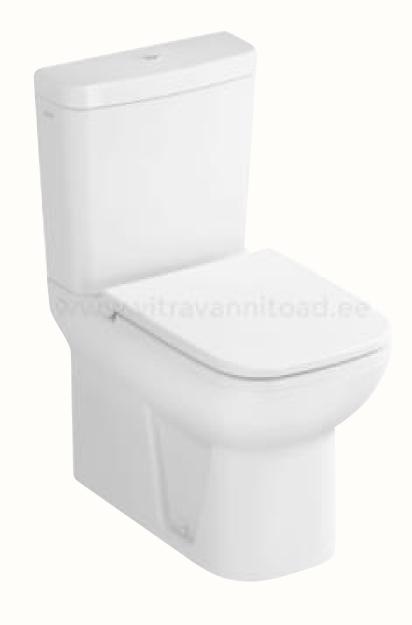

### Toilets and bathrooms

**TOILET (WALL-HUNG)** 

Vitra S20, RimEx edge-free rinse, white, comes with soft-close WC seat, Vitra fixture for wall-hung toilet, flush button, Vitra Loop T

TOILET (FLOOR-STANDING)

Vitra S20, comes with soft-close WC seat

**WALL TILES** 

Neve Bianco matt rett. 30x60

FLOOR TILES AND DECOR WALL

Kado Ice Flakes nat. rett. 60x60