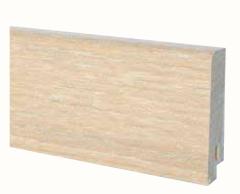

# Living spaces, hallway, kitchen

**FLOOR**Parquet oak, 3-strip,
white matt laquered

**SOLID SKIRTING**Plinth skirting whitish oak

HALLWAY TILE
Burlington Sand nat. Rett.
60x60

**PISTIKUD JA LÜLITID**JUNG AS500, valge