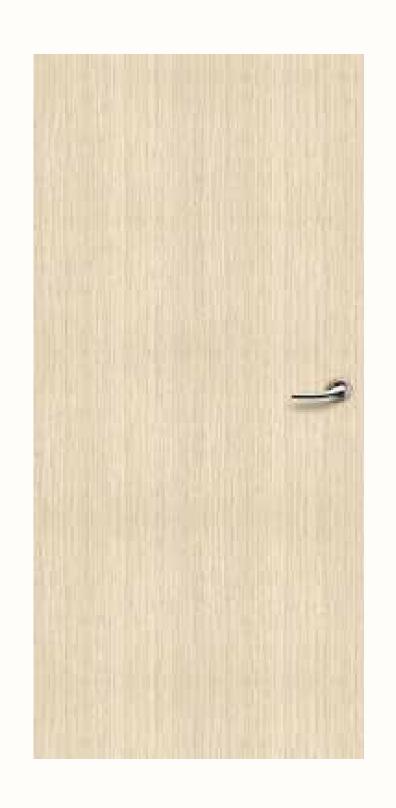

# Living spaces, hallway, kitchen

VÄLISUKS

Security door, white oak veneer on both sides, flush door

INTERIOR DOOR
White oak veneer, flush door

DOOR HANDLE
Valnes, chrome

LUMINAIRES

Recessed luminaires
in the bathroom
and hallway ceiling