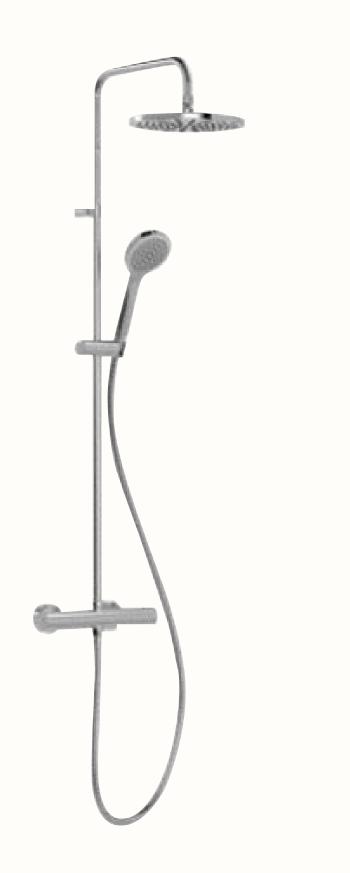

## Toilets and bathrooms

SHOWER FAUCET

Canigo Base Plus, chrome

Canigo Tres Plus shower lift, chrome

LINEAR DRAIN

**SHOWER GLASS** 

BATHTUB
Vitra Neon bathtub
\*Only 4-room apartments

Real estate developer reserves the right to make changes to the interior decoration packages by offering the customer a similar product at the same price.