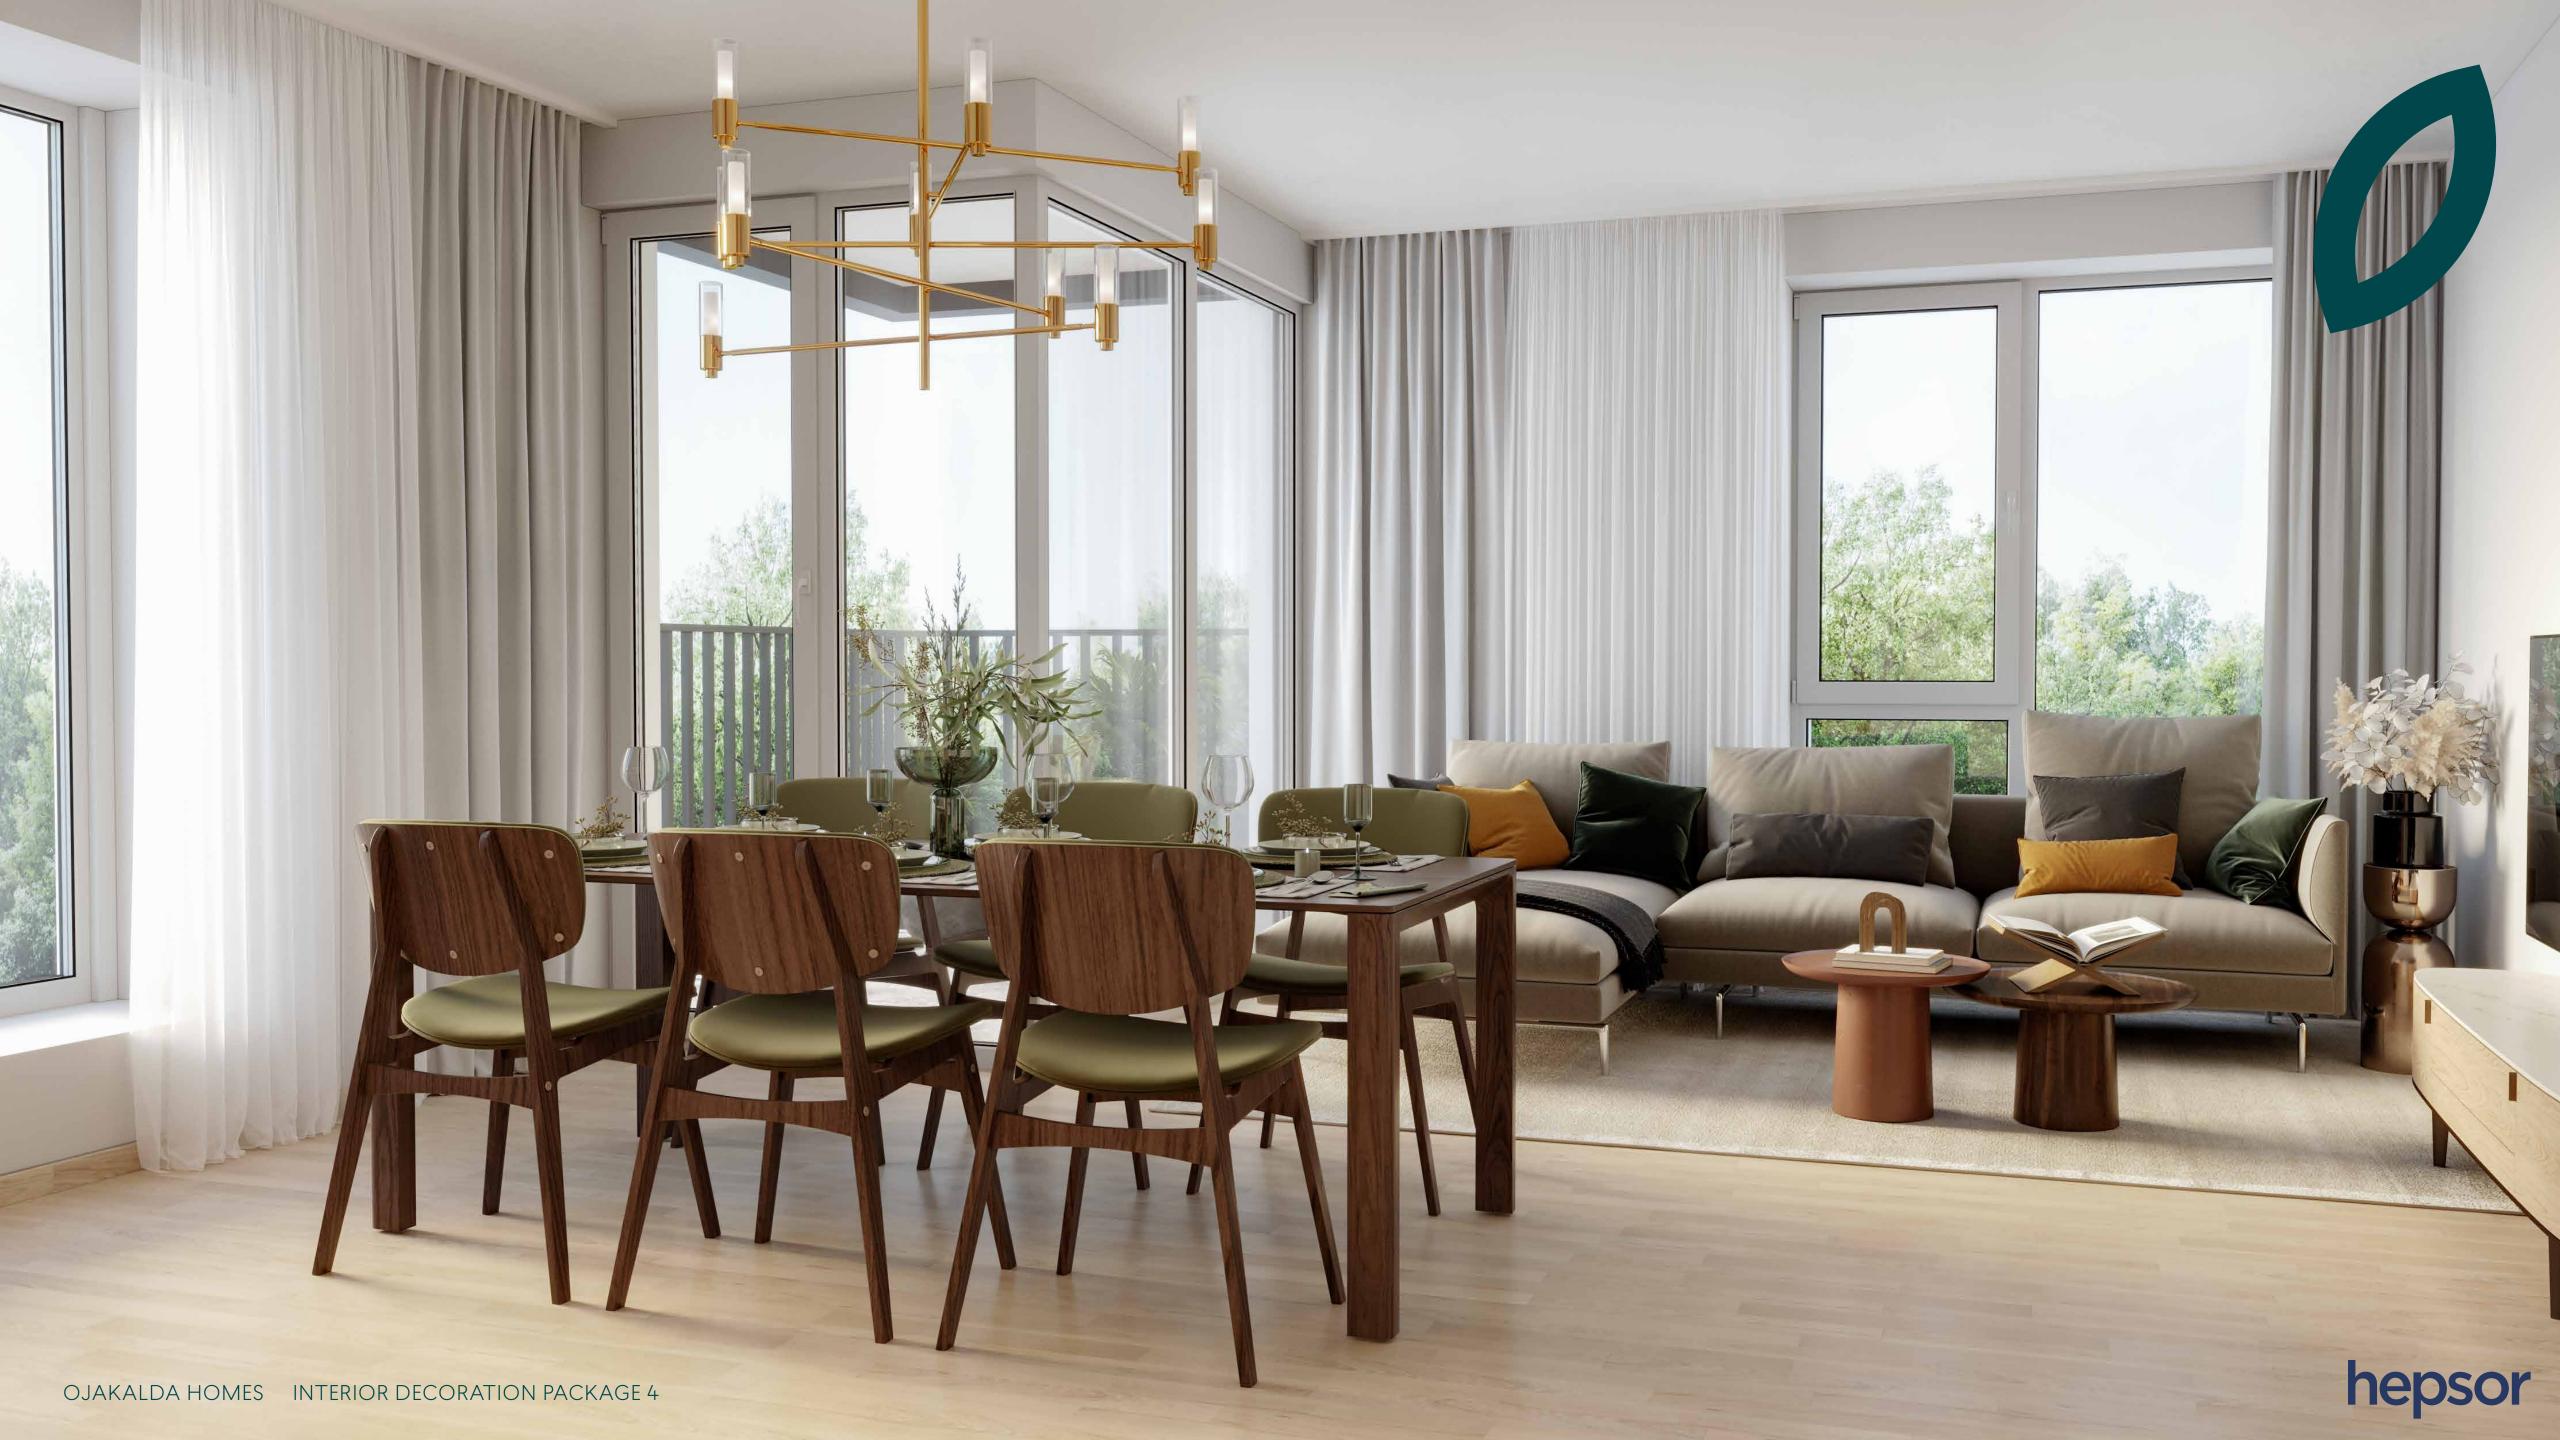

# Package 4

#### Multi-coloured terrazzo is today's trend.

Natural and classic tones in the interior, and oak doors give the apartment brightness and cosiness. Spacious rooms, white wall tiles and modern terrazzo floor tiles in the bathroom set a trend in your new modern home.