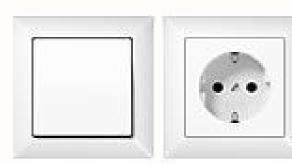

# Living spaces, hallway, kitchen

**FLOOR**Parquet oak, 3-strip,
white matt laquered

**SOLID SKIRTING**Plinth skirting whitish oak

HALLWAY TILE
Burlington Sand nat. Rett.
60x60

**PISTIKUD JA LÜLITID**JUNG AS500, valge