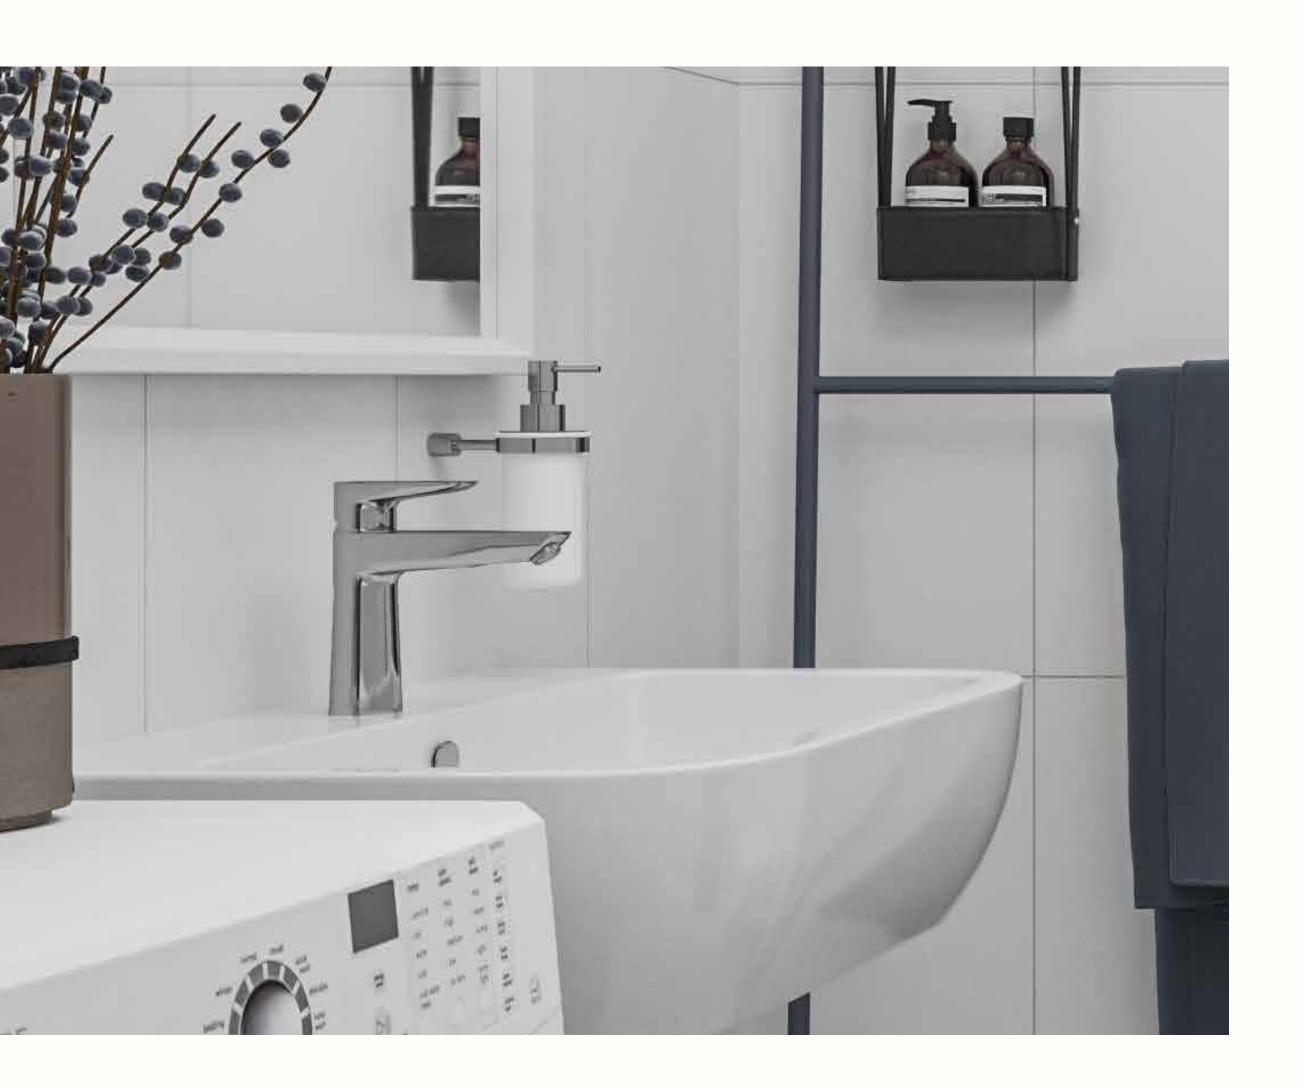

## Toilets and bathrooms

BATHROOM SINK 1 Vitra Integra 45 cm

BATHROOM SINK 3 Vitra Integra 22x37 cm

BATHROOM SINK 2
Vitra Integra 55 cm

**SINK FAUCET**Canigo Tres Plus, chrome