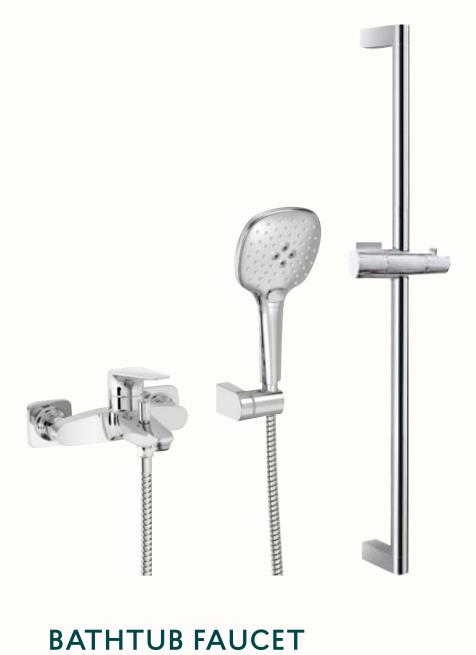

## Toilets and bathrooms

SHOWER FAUCET

Canigo Base Plus, chrome

Canigo Tres Plus shower lift, chrome

LINEAR DRAIN

**SHOWER GLASS** 

BATHTUB
Vitra Neon bathtub
\*Only 4-room apartments

Real estate developer reserves the right to make changes to the interior decoration packages by offering the customer a similar product at the same price.