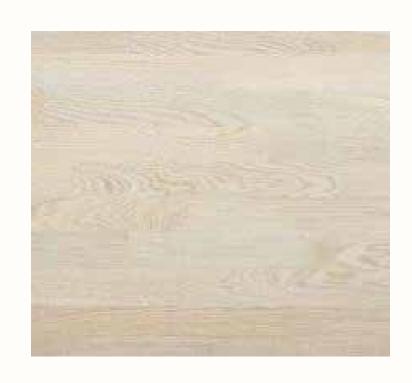

# Living spaces, hallway, kitchen

**FLOOR**Parquet oak, 3-strip,
white matt laquered

**SOLID SKIRTING**Plinth skirting whitish oak

HALLWAY TILE
Burlington Sand nat. Rett.
60x60

**PISTIKUD JA LÜLITID**JUNG AS500, valge