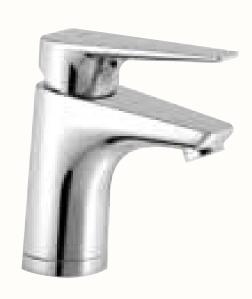

## Toilets and bathrooms

BATHROOM SINK 1 Vitra Integra 45 cm

BATHROOM SINK 3 Vitra Integra 22x37 cm

BATHROOM SINK 2
Vitra Integra 55 cm

**SINK FAUCET**Canigo Tres Plus, chrome