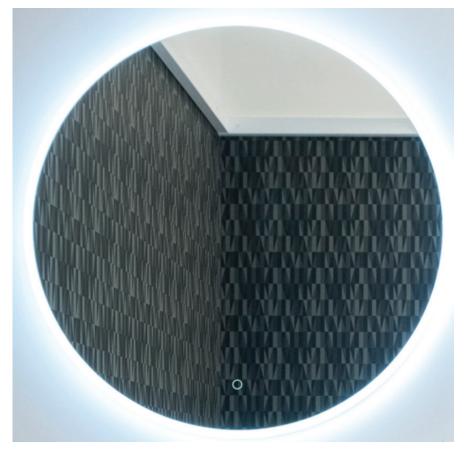

### Mirror

Balteco, EC series, diameter 800 mm, illuminated edge, touch-sensitive switch