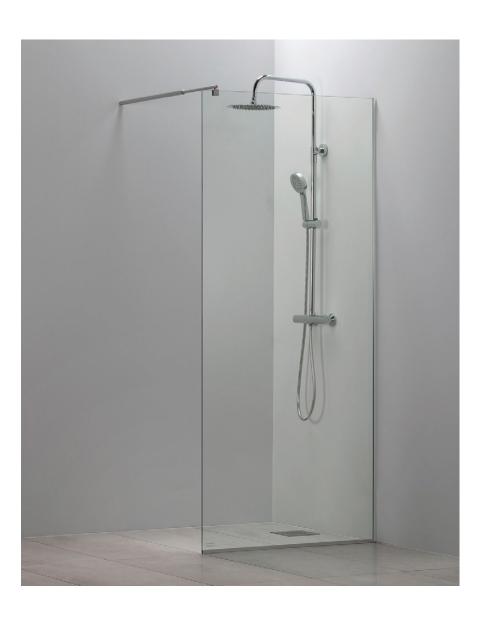

### Bathroom and toilet technology

Showerhead with thermostat: Hansgrohe Ecostat 1001, chrome Shower set: Hansgrohe Crometta showerpipe with hand shower and soap holder, chrome Sink faucet: Hansgrohe Vernis Blend, chrome

## Shower glass

Andres Klaas Conforto Chrome finish

**Shower lift** Hansgrohe Crometta, with hand shower (black)

Shower set with rain shower

Hansgrohe Crometta S, Showerpipe 240 1 jet, with thermostat, chrome Vernis Blend, black