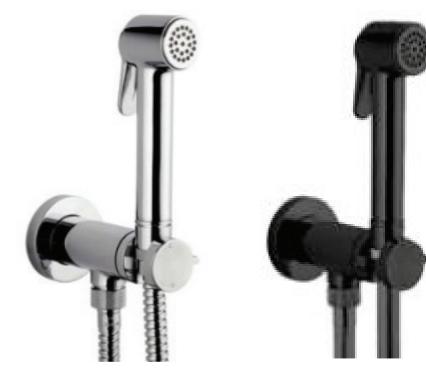

# **EXTRAS**

Refine your home to perfection. Additional fees apply to these add-ons.

These additional option are available for an extra fee.

Bath faucet

(black)

**Shower lift** Hansgrohe Crometta, with hand shower (black)

Shower set with rain shower

Hansgrohe Crometta S, Showerpipe 240 1 jet, with thermostat, chrome Vernis Blend, black