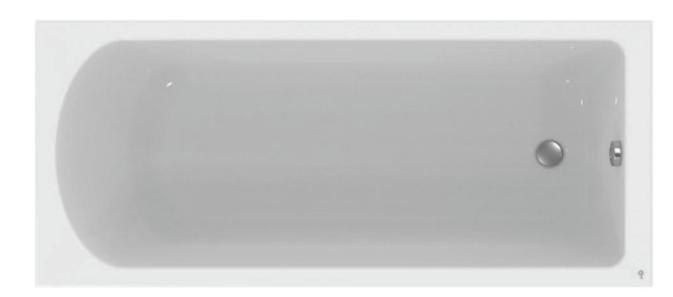

#### Bath

1700 × 750 mm Hotline New No front panel (front is tiled) Note: bath has faucet Hansgrohe Ecostat 1001

**Shower faucet** Hansgrohe Ecostat 1001, with thermostat (black)

Bath faucet Hansgrohe Ecostat 1001