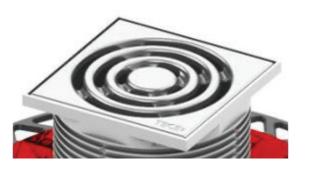

**ADDITIONAL OPTIONS** Bathroom vanity: Laminate, grey (Fenix 0725). This additional option is available for an extra fee.

**Bathroom and toilet** lighting Kohl Lighting DIP or Onok Kono 1 (white)

Drain Renntrapp Tece 800 mm Saunas ruut-trapp Tece Drainpoint 110 mm