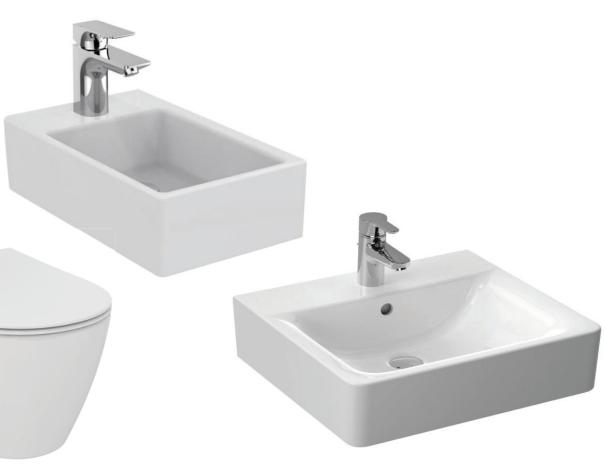

(depending on bathroom size). Large sink: IdealStandard Connect

- IdealStandard Connect floor-standing or wall-mounted toilet
- Small sink: IdealStandard Strada (in apartments with two bathrooms)