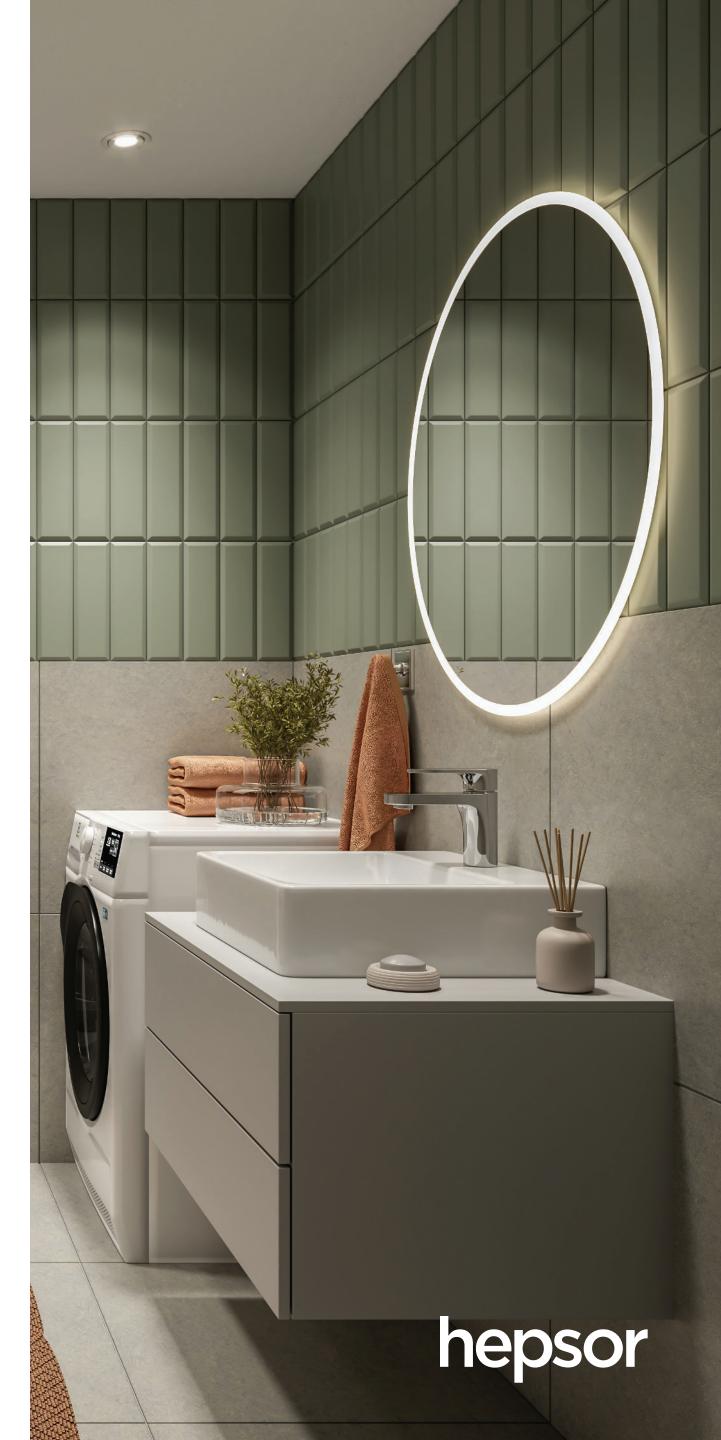

# **BATHROOM** | KAŠMIIR

Floor tiles in bathroom and toilet 600 × 600 mm Cromat Perla, matte Tile grout tone: Kiilto light grey 43

#### Wall tiles in bathroom and toilet

Wall tiles (small): 85 × 285 mm Kerama Marazzi Option 1: Scale Cappuchino, matte Option 2: Scale Pistachio, matte Wall tiles (large): 600 × 600 mm Cromat Perla, matte Tile grout tone: Pink tile Kiilto beige 30 Green and grey tile Kiilto light grey 43

#### Colours

Ceiling colour: tone Cappuchino (Tikkurila H465) or Pistacchio (Tikkurila X458) Wall colour: tone Cappuchino (Tikkurila H465) or Pistacchio (Tikkurila X458) (in apartments with two bathrooms) Note: colour depends on the small tile colour in bathrooms and toilets

### Mirror

Balteco, EC series, diameter 800 mm, illuminated edge, touch-sensitive switch