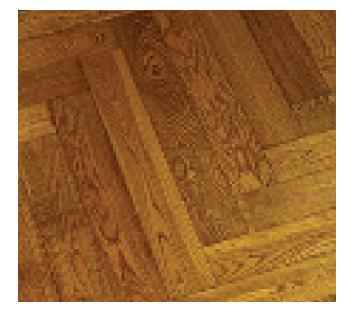

Wood flooring 1: One-strip engineered wooden floorboards Boen Animoso, pure matte finish, brushed Tone: natural unprocessed oak.

Wood flooring 2: Herringbone flooring Alpod Cognac brown polish, brushed Tone: cognac