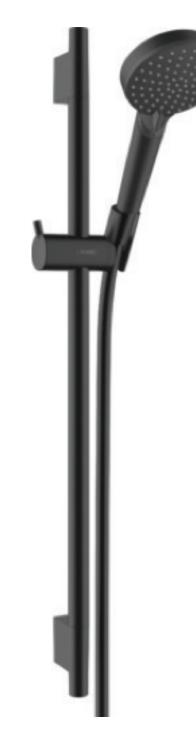

**Shower lift** Hansgrohe Crometta, with hand shower (black)

Shower set with rain shower

Hansgrohe Crometta S, Showerpipe 240 1 jet, with thermostat, chrome Vernis Blend, black