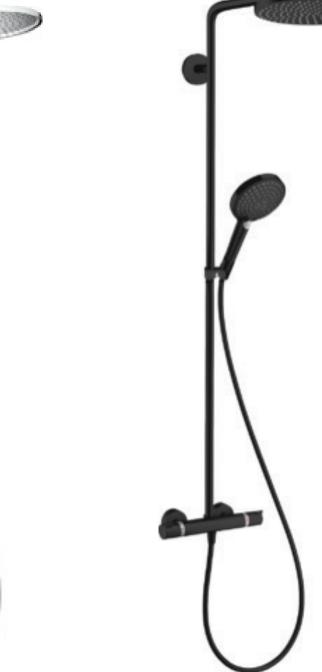

#### Bath

1700 × 750 mm Hotline New No front panel (front is tiled) Note: bath has faucet Hansgrohe Ecostat 1001

**Shower faucet** Hansgrohe Ecostat 1001, with thermostat (black)

Bath faucet Hansgrohe Ecostat 1001

**Shower lift** Hansgrohe Crometta, with hand shower (black)

Shower set with rain shower

Hansgrohe Crometta S, Showerpipe 240 1 jet, with thermostat, chrome Vernis Blend, black