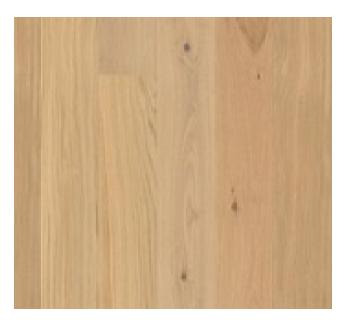

## FIOORS

Wood flooring: three-strip engineered wooden floorboards BOEN Boulevard Blues, pure, polished

Tone: natural unprocessed oak Baseboard: painted the colour of the walls

Ceilings Concrete ceilings

Wood flooring 1: One-strip engineered wooden floorboards Boen Animoso, pure matte finish, brushed Tone: natural unprocessed oak.

Wood flooring 2: Herringbone flooring Alpod Cognac brown polish, brushed Tone: cognac