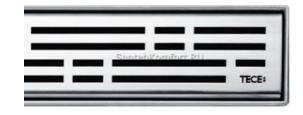

**ADDITIONAL OPTIONS** Bathroom vanity: Laminate, grey (Fenix 0725). This additional option is available for an extra fee.

**Bathroom and toilet** lighting Kohl Lighting DIP or Onok Kono 1 (white)

Drain Renntrapp Tece 800 mm Saunas ruut-trapp Tece Drainpoint 110 mm