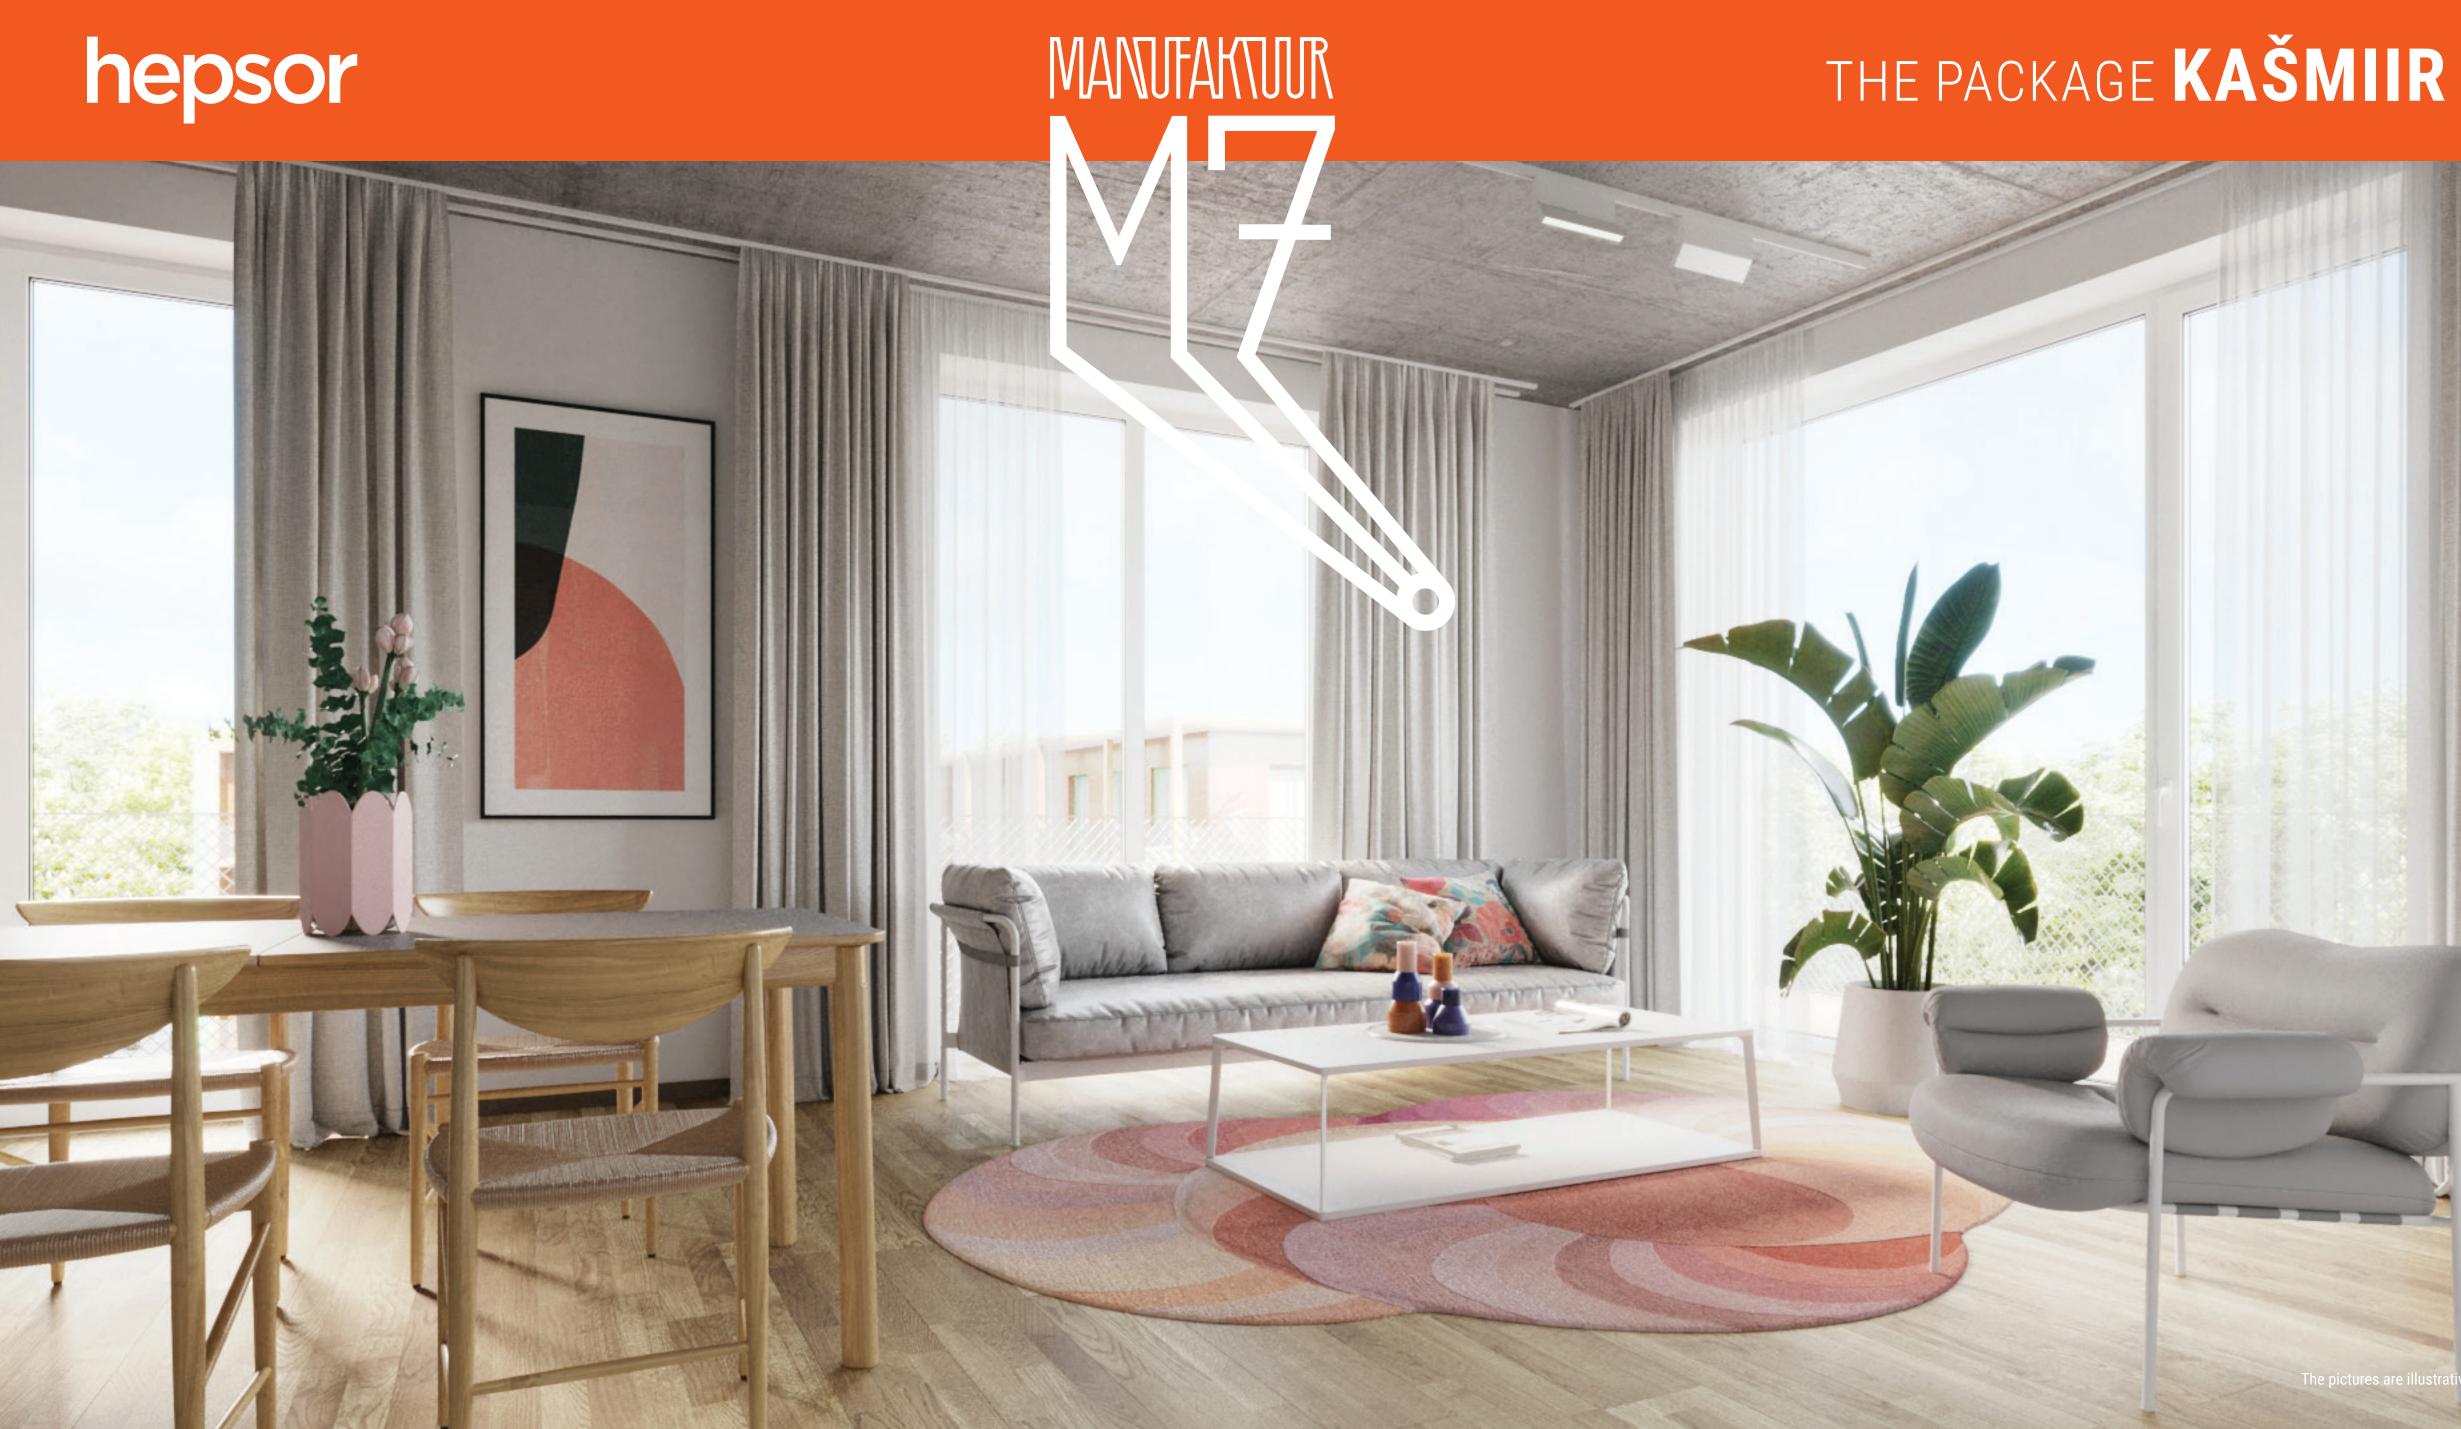

# LIVING AREA | KAŠMIIR

Dark oak flooring paired with a concrete ceiling creates a unique combination characterised by both experimental fun and a nostalgic retro feel.

This bold design is perfected with the bathroom colour scheme – a classic grey tone balanced by romantic pastels.

## FIOORS

Wood flooring: three-strip engineered wooden floorboards BOEN Boulevard Blues, pure, polished

Tone: natural unprocessed oak Baseboard: painted the colour of the walls

Ceilings Concrete ceilings

**Internal doors** Smooth painted door Colour: grey (RAL 7047, semi-matte) Door handle: Valnes Skan, chrome

hepsor