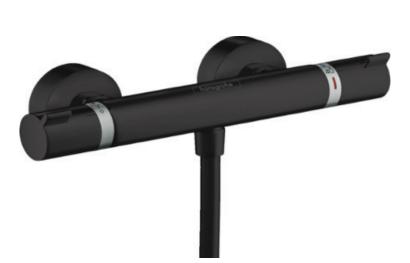

# **EXTRAS**

Refine your home to perfection. Additional fees apply to these add-ons.

These additional option are available for an extra fee.

Bath faucet

(black)

**Shower lift** Hansgrohe Crometta, with hand shower (black)

Shower set with rain shower

Hansgrohe Crometta S, Showerpipe 240 1 jet, with thermostat, chrome Vernis Blend, black