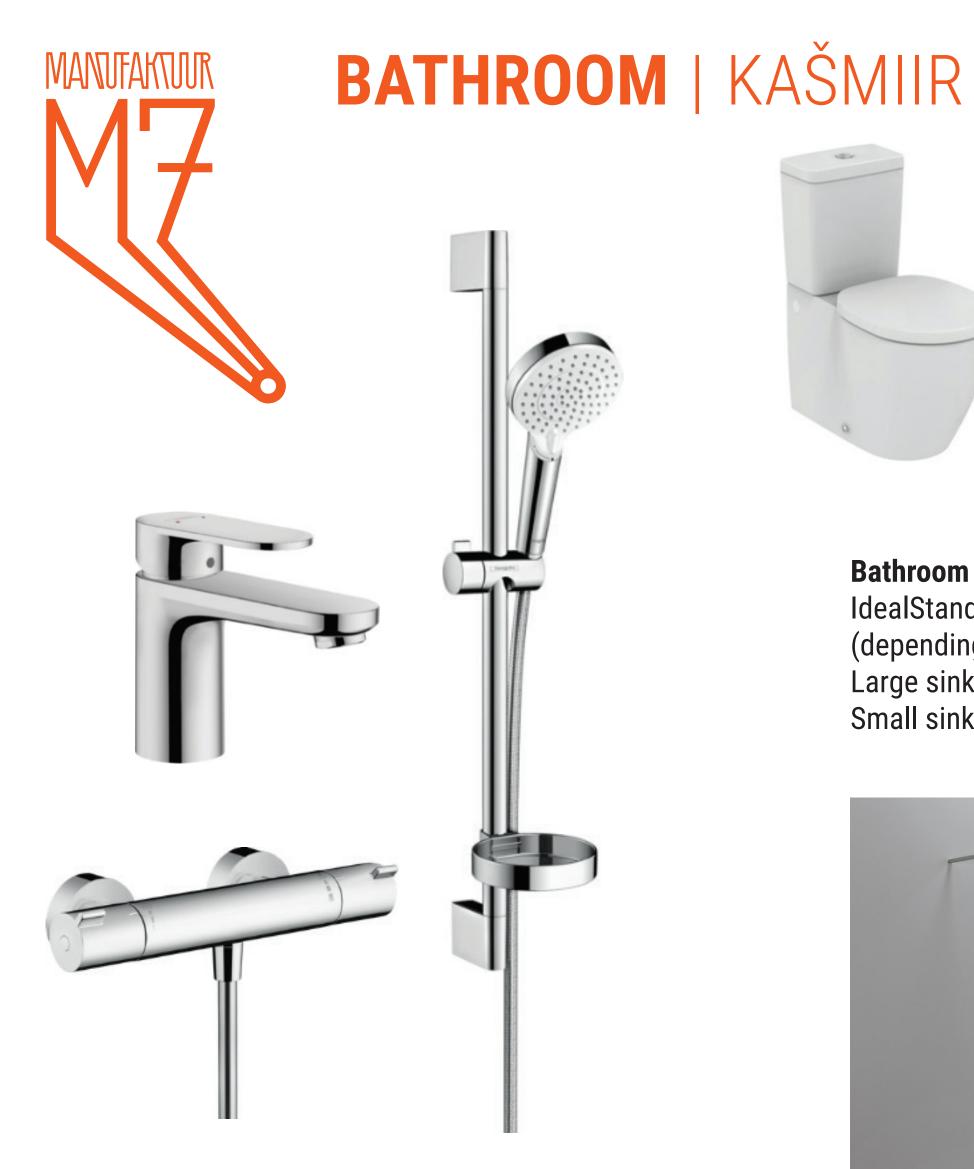

### Bathroom and toilet technology

Showerhead with thermostat: Hansgrohe Ecostat 1001, chrome Shower set: Hansgrohe Crometta showerpipe with hand shower and soap holder, chrome Sink faucet: Hansgrohe Vernis Blend, chrome

(depending on bathroom size). Large sink: IdealStandard Connect

- IdealStandard Connect floor-standing or wall-mounted toilet
- Small sink: IdealStandard Strada (in apartments with two bathrooms)