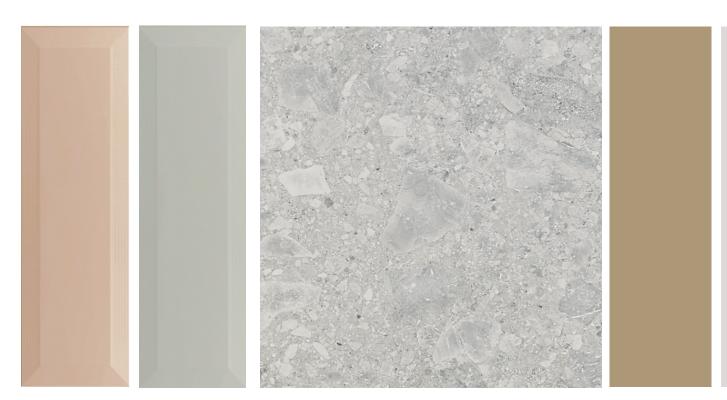

# **BATHROOM** | KAŠMIIR

Floor tiles in bathroom and toilet 600 × 600 mm Cromat Perla, matte Tile grout tone: Kiilto light grey 43

#### Wall tiles in bathroom and toilet

Wall tiles (small): 85 × 285 mm Kerama Marazzi Option 1: Scale Cappuchino, matte Option 2: Scale Pistachio, matte Wall tiles (large): 600 × 600 mm Cromat Perla, matte Tile grout tone: Pink tile Kiilto beige 30 Green and grey tile Kiilto light grey 43

#### Colours

Ceiling colour: tone Cappuchino (Tikkurila H465) or Pistacchio (Tikkurila X458) Wall colour: tone Cappuchino (Tikkurila H465) or Pistacchio (Tikkurila X458) (in apartments with two bathrooms) Note: colour depends on the small tile colour in bathrooms and toilets