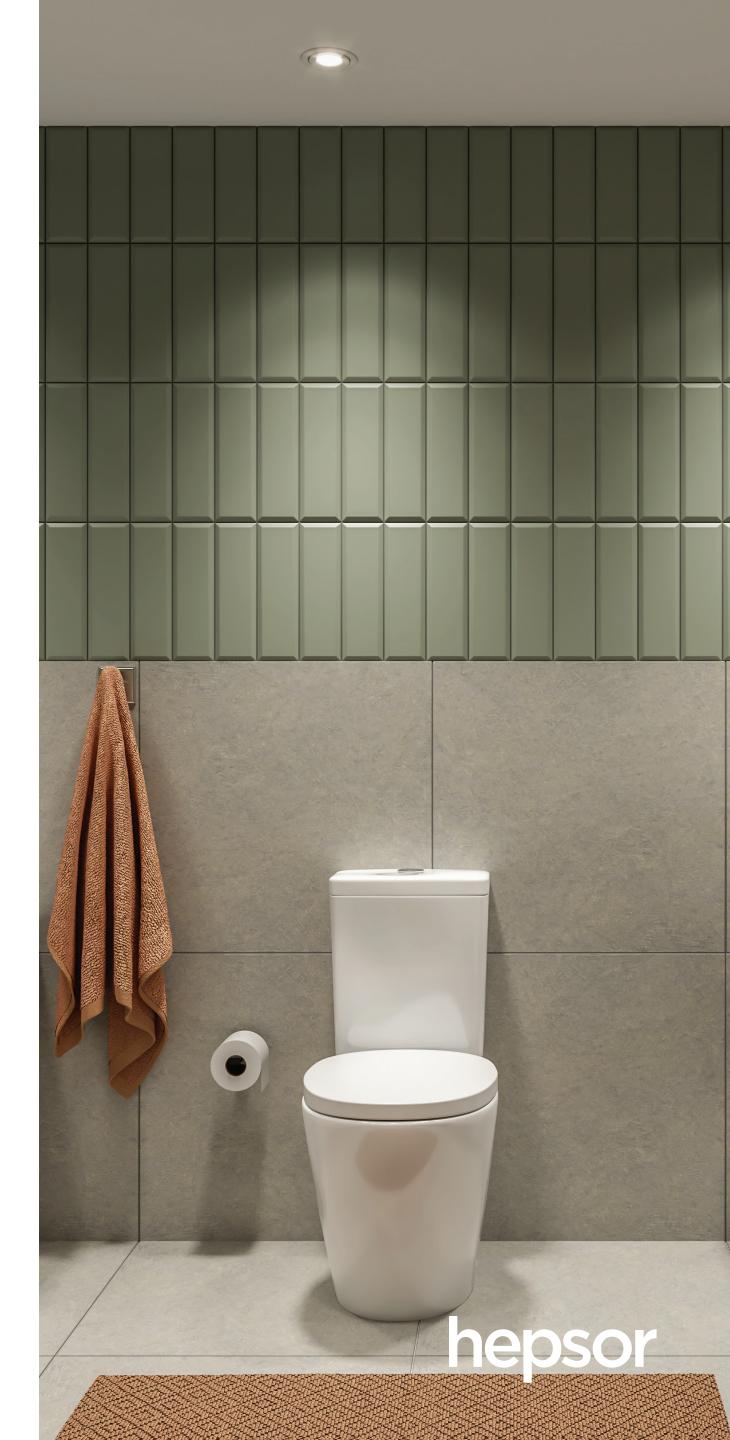

# **BATHROOM** | KAŠMIIR

Floor tiles in bathroom and toilet 600 × 600 mm Cromat Perla, matte Tile grout tone: Kiilto light grey 43

#### Wall tiles in bathroom and toilet

Wall tiles (small): 85 × 285 mm Kerama Marazzi Option 1: Scale Cappuchino, matte Option 2: Scale Pistachio, matte Wall tiles (large): 600 × 600 mm Cromat Perla, matte Tile grout tone: Pink tile Kiilto beige 30 Green and grey tile Kiilto light grey 43

#### Colours

Ceiling colour: tone Cappuchino (Tikkurila H465) or Pistacchio (Tikkurila X458) Wall colour: tone Cappuchino (Tikkurila H465) or Pistacchio (Tikkurila X458) (in apartments with two bathrooms) Note: colour depends on the small tile colour in bathrooms and toilets