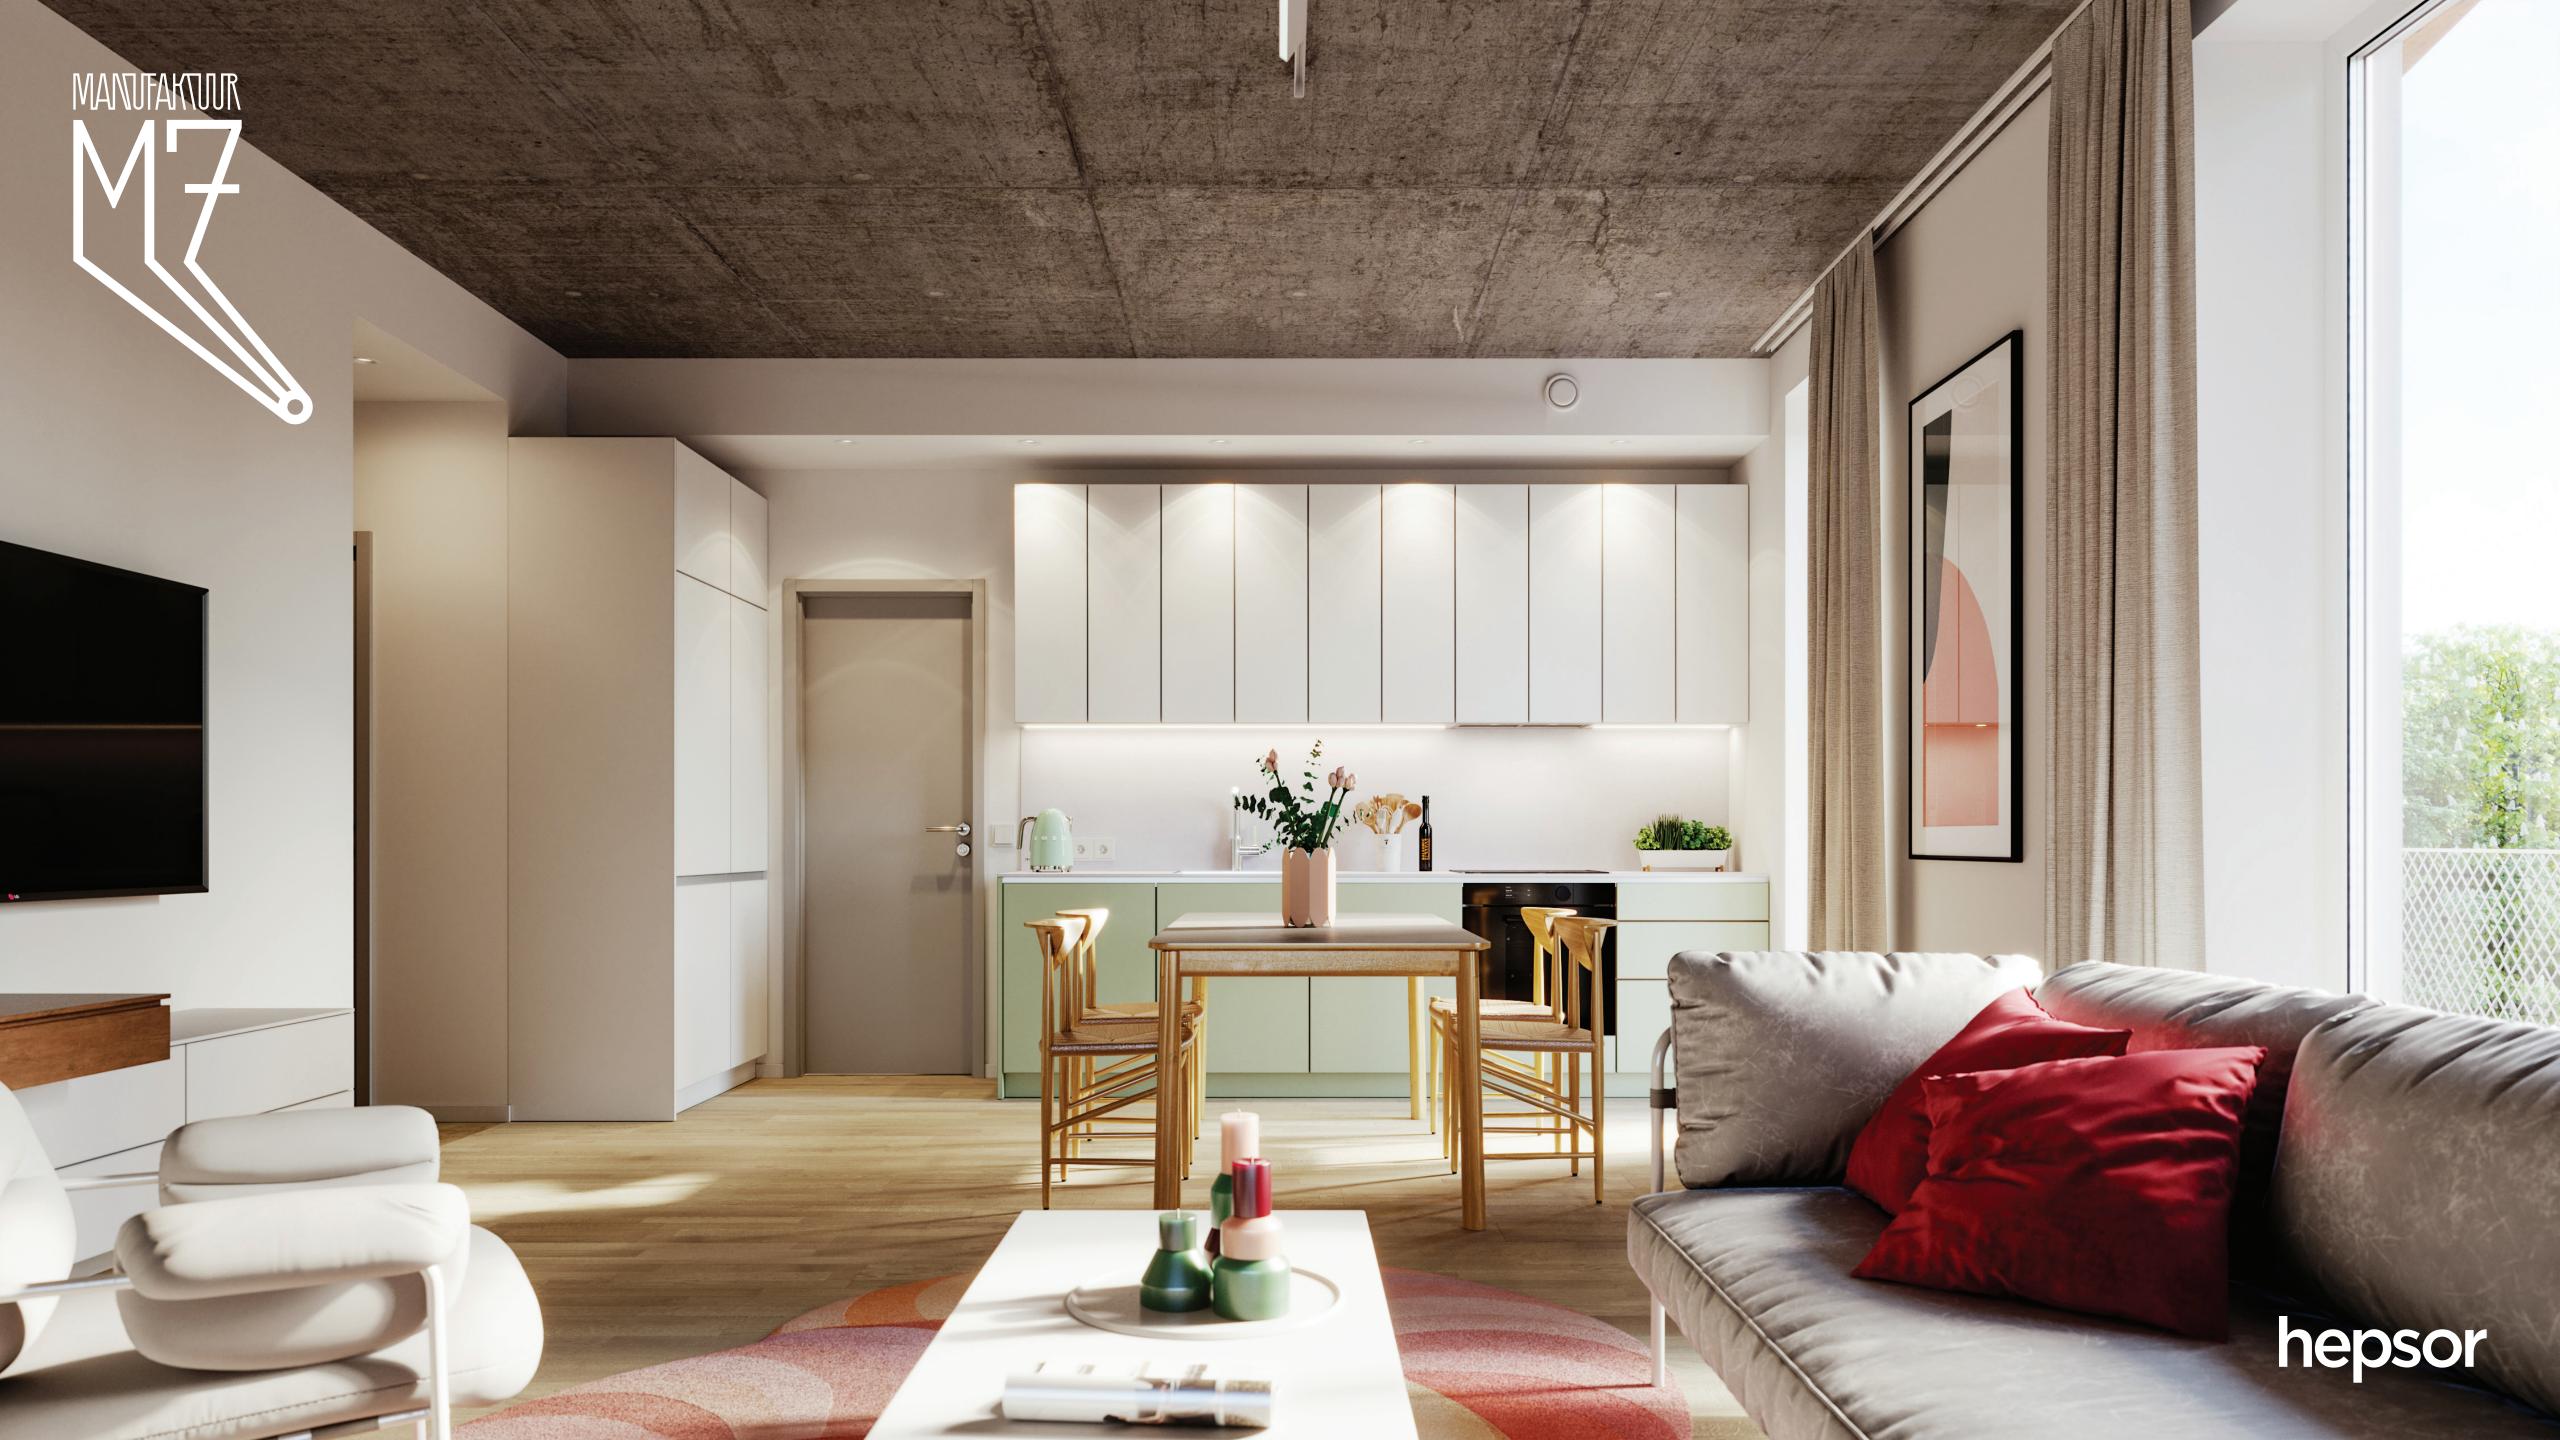

# LIVING AREA | KAŠMIIR

Dark oak flooring paired with a concrete ceiling creates a unique combination characterised by both experimental fun and a nostalgic retro feel.

This bold design is perfected with the bathroom colour scheme – a classic grey tone balanced by romantic pastels.

## FIOORS

Wood flooring: three-strip engineered wooden floorboards BOEN Boulevard Blues, pure, polished

Tone: natural unprocessed oak Baseboard: painted the colour of the walls

Ceilings Concrete ceilings