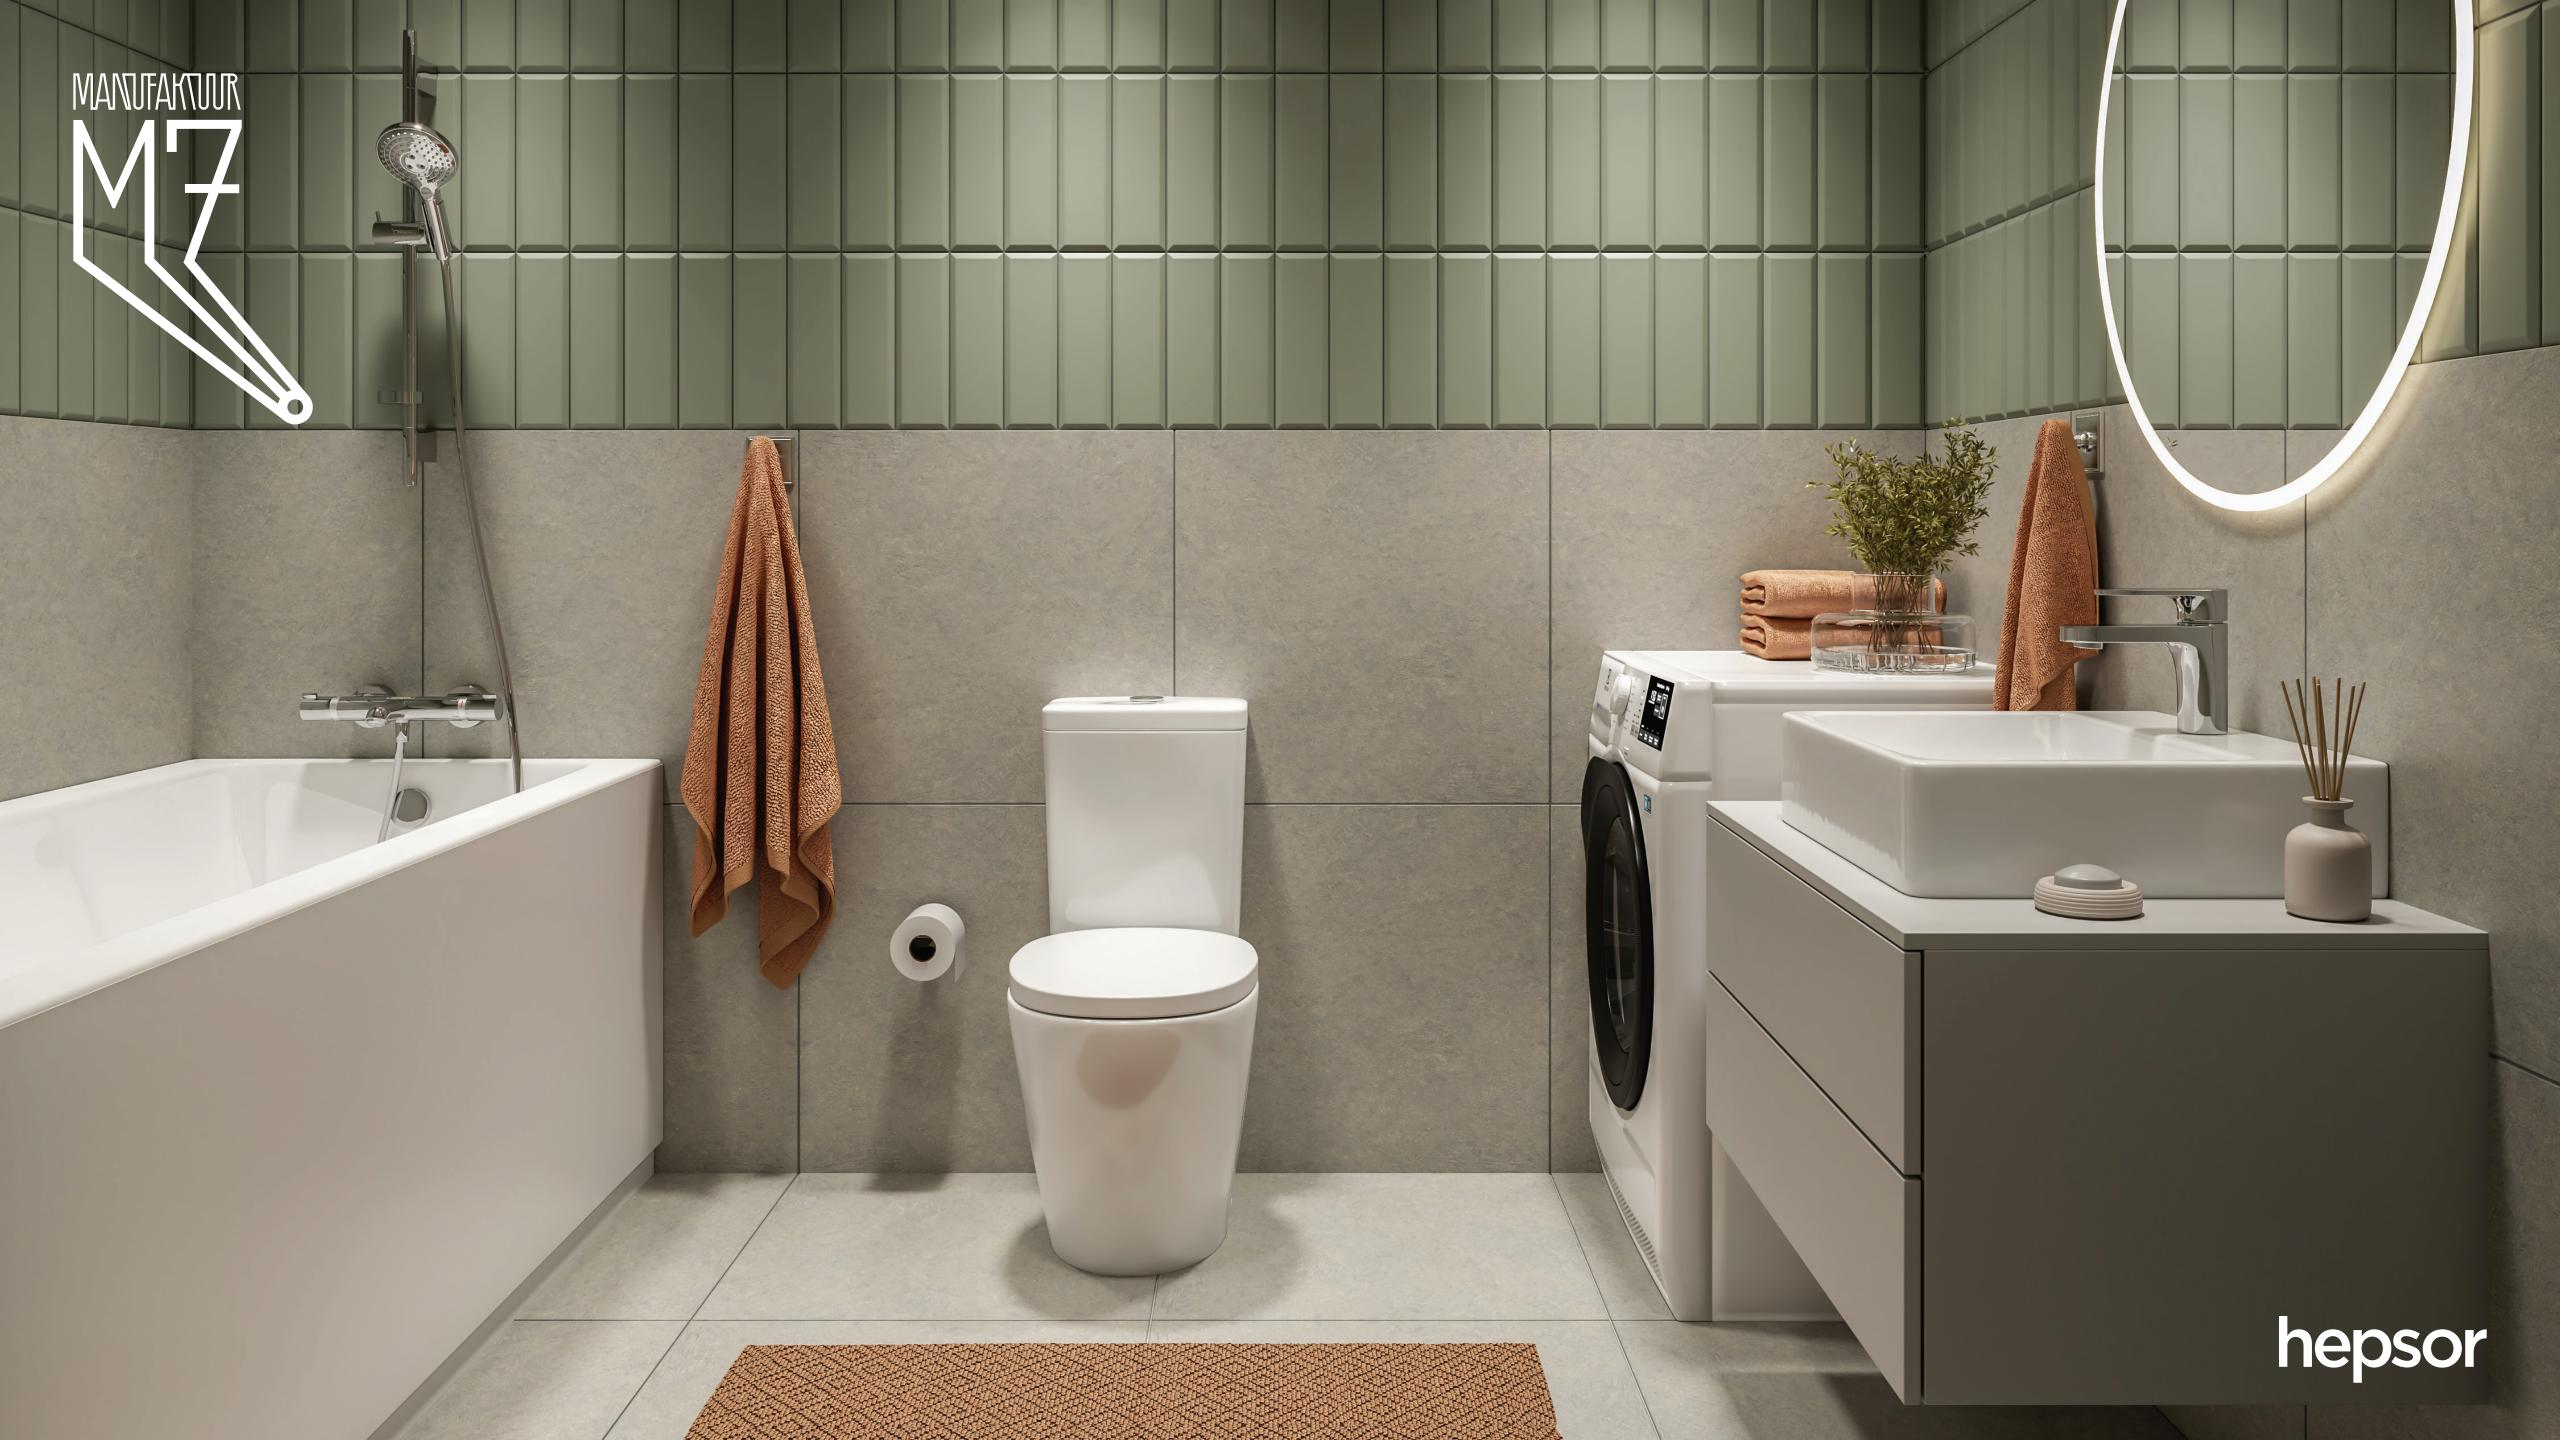

# **BATHROOM** | KAŠMIIR

Floor tiles in bathroom and toilet 600 × 600 mm Cromat Perla, matte Tile grout tone: Kiilto light grey 43

#### Wall tiles in bathroom and toilet

Wall tiles (small): 85 × 285 mm Kerama Marazzi Option 1: Scale Cappuchino, matte Option 2: Scale Pistachio, matte Wall tiles (large): 600 × 600 mm Cromat Perla, matte Tile grout tone: Pink tile Kiilto beige 30 Green and grey tile Kiilto light grey 43

#### Colours

Ceiling colour: tone Cappuchino (Tikkurila H465) or Pistacchio (Tikkurila X458) Wall colour: tone Cappuchino (Tikkurila H465) or Pistacchio (Tikkurila X458) (in apartments with two bathrooms) Note: colour depends on the small tile colour in bathrooms and toilets

**ADDITIONAL OPTIONS** Bathroom vanity: Laminate, grey (Fenix 0725). This additional option is available for an extra fee.

**Bathroom and toilet** lighting Kohl Lighting DIP or Onok Kono 1 (white)

Drain Renntrapp Tece 800 mm Saunas ruut-trapp Tece Drainpoint 110 mm

### Bathroom and toilet technology

Showerhead with thermostat: Hansgrohe Ecostat 1001, chrome Shower set: Hansgrohe Crometta showerpipe with hand shower and soap holder, chrome Sink faucet: Hansgrohe Vernis Blend, chrome

(depending on bathroom size). Large sink: IdealStandard Connect

- IdealStandard Connect floor-standing or wall-mounted toilet
- Small sink: IdealStandard Strada (in apartments with two bathrooms)

## Shower glass

Andres Klaas Conforto Chrome finish

#### Bath

1700 × 750 mm Hotline New No front panel (front is tiled) Note: bath has faucet Hansgrohe Ecostat 1001

**Shower faucet** Hansgrohe Ecostat 1001, with thermostat (black)

Bath faucet Hansgrohe Ecostat 1001

**Shower lift** Hansgrohe Crometta, with hand shower (black)

Shower set with rain shower

Hansgrohe Crometta S, Showerpipe 240 1 jet, with thermostat, chrome Vernis Blend, black

### Mirror

Balteco, EC series, diameter 800 mm, illuminated edge, touch-sensitive switch