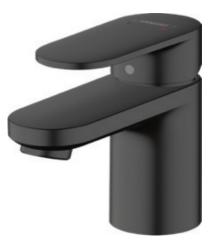

### Bathroom and toilet technology

Showerhead with thermostat: Hansgrohe Ecostat 1001, chrome Shower set: Hansgrohe Crometta showerpipe with hand shower and soap holder, chrome Sink faucet: Hansgrohe Vernis Blend, chrome