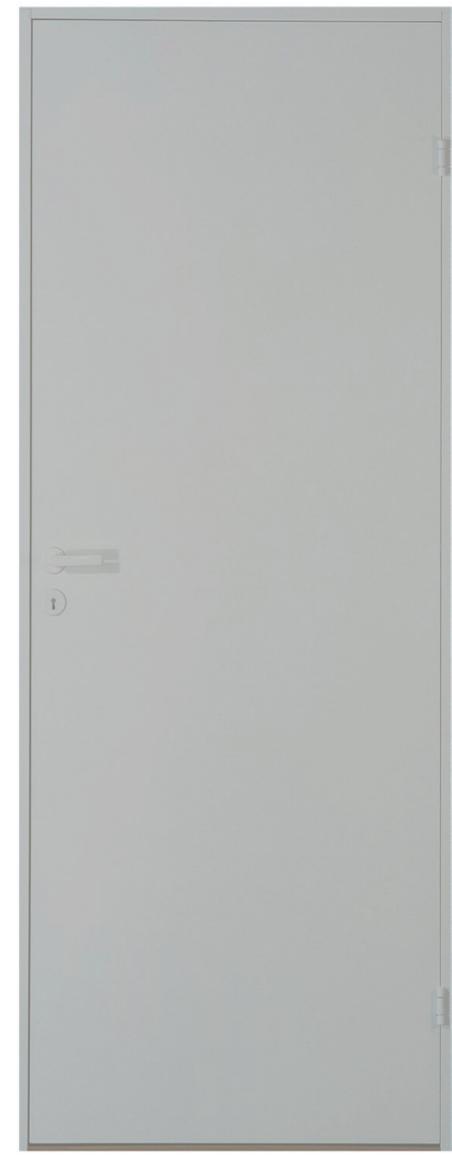

**Internal doors** Smooth painted door Colour: grey (RAL 7047, semi-matte) Door handle: Valnes Skan, chrome

hepsor