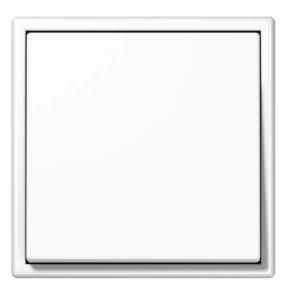

**Internal doors** Smooth painted door Colour: grey (RAL 7047, semi-matte) Door handle: Valnes Skan, chrome

hepsor

**Floorboard in entryway** 600 × 600 mm Lubeck Taupe Tile grout tone: Kiilto light grey 43

Living area lighting Kohl Lighting Ozone or Onok Optik 2 (white)

**Switches** Jung LS 990, white

**EXTRAS** (These additional options are available for an extra fee)