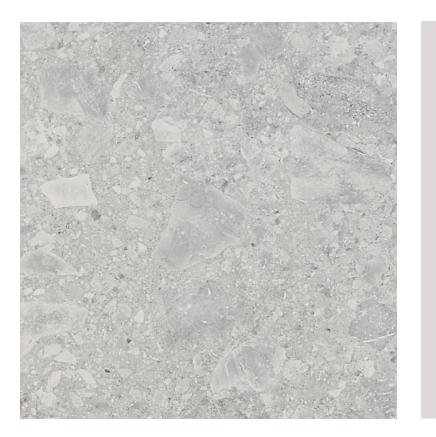

# **BATHROOM** | KAŠMIIR

Floor tiles in bathroom and toilet 600 × 600 mm Cromat Perla, matte Tile grout tone: Kiilto light grey 43

#### Wall tiles in bathroom and toilet

Wall tiles (small): 85 × 285 mm Kerama Marazzi Option 1: Scale Cappuchino, matte Option 2: Scale Pistachio, matte Wall tiles (large): 600 × 600 mm Cromat Perla, matte Tile grout tone: Pink tile Kiilto beige 30 Green and grey tile Kiilto light grey 43