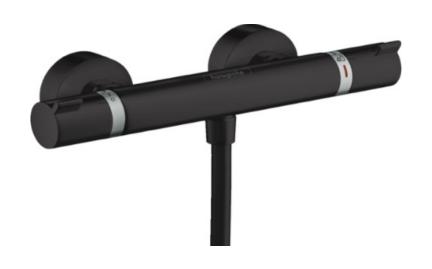

Shower faucet
Hansgrohe Ecostat 1001,
with thermostat (black)

Bath faucet
Hansgrohe Ecostat 1001
(black)

Shower lift
Hansgrohe Crometta,
with hand shower
(black)

Shower set with rain shower
Hansgrohe Crometta S, Showerpipe 240 1 jet,
with thermostat, chrome
Vernis Blend, black