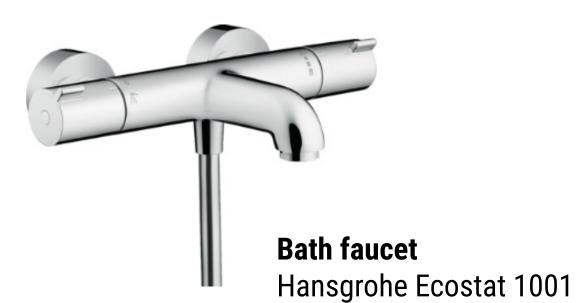

#### **Bathroom and toilet technology**

Showerhead with thermostat: Hansgrohe Ecostat 1001, chrome Shower set: Hansgrohe Crometta showerpipe with hand shower and soap holder, chrome

Sink faucet: Hansgrohe Vernis Blend, chrome

### **EXTRAS**

Refine your home to perfection. Additional fees apply to these add-ons.

These additional option are available for an extra fee.

**Bidet shower**Bossini, chrome
Bossini, black

Bath
1700×750 mm Hotline New
No front panel (front is tiled)
Note: bath has faucet
Hansgrohe Ecostat 1001