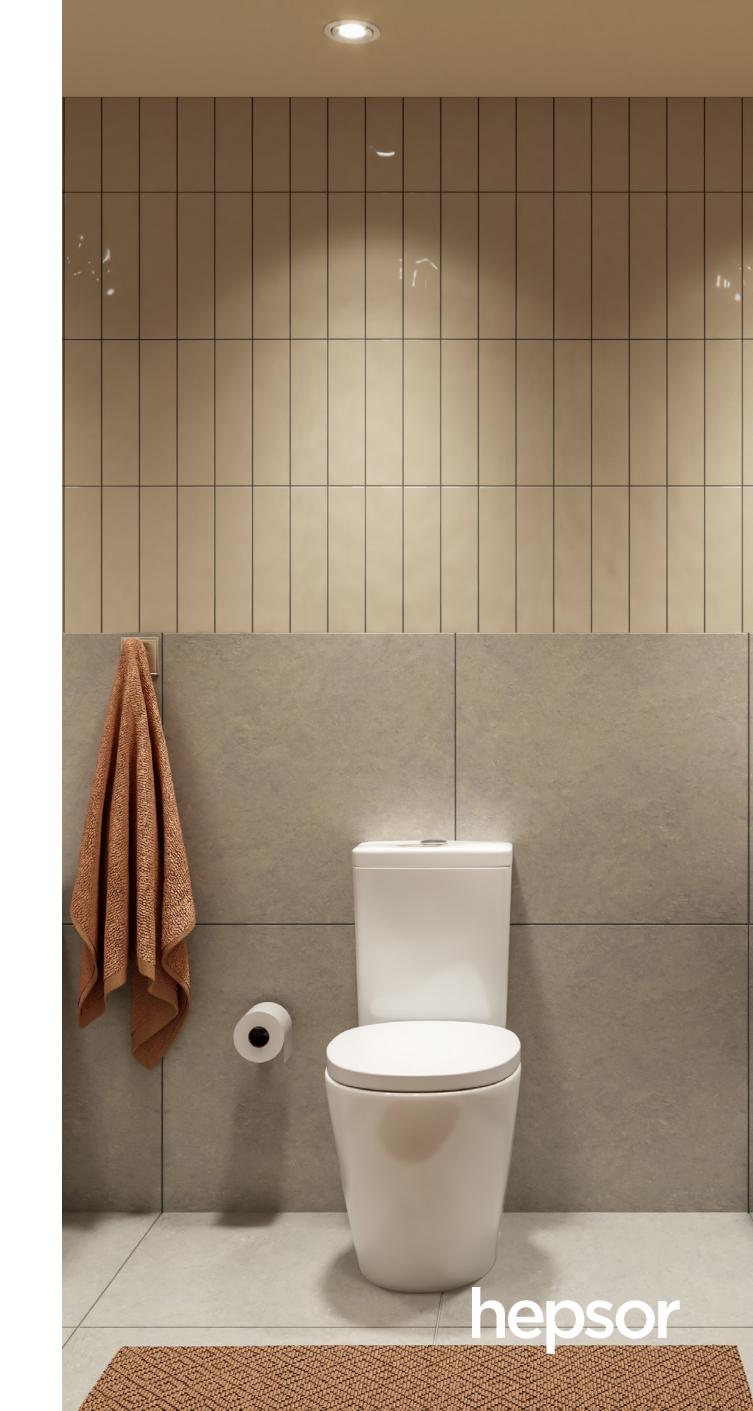

# BATHROOM | KAŠMIIR

Floor tiles in bathroom and toilet 600×600 mm Cromat Perla, matte Tile grout tone: Kiilto light grey 43

#### Wall tiles in bathroom and toilet

Wall tiles (small): 75x300 mm Pamesa Ceramica, Pasta Blanca Option 1: Pink, Spring Ocre, gloss. Tile grout tone: Mapei Ultracolor plus 132 Option 2: Green, Fresh Apple, matte. Tile grout tone: Mapei Ultracolor 111 Wall tiles (large): 600x600 mm Cromat Perla, matte. Tile grout tone: Mapei Ultracolor plus 111

Ceiling and wall colours
Colours depends on the small tile
colour in bathrooms and toilets
Pink tile: ceiling and wall colour H465
Green tile: ceiling and wall colour G445

**ADDITIONAL OPTIONS** 

Bathroom vanity: Laminate, grey