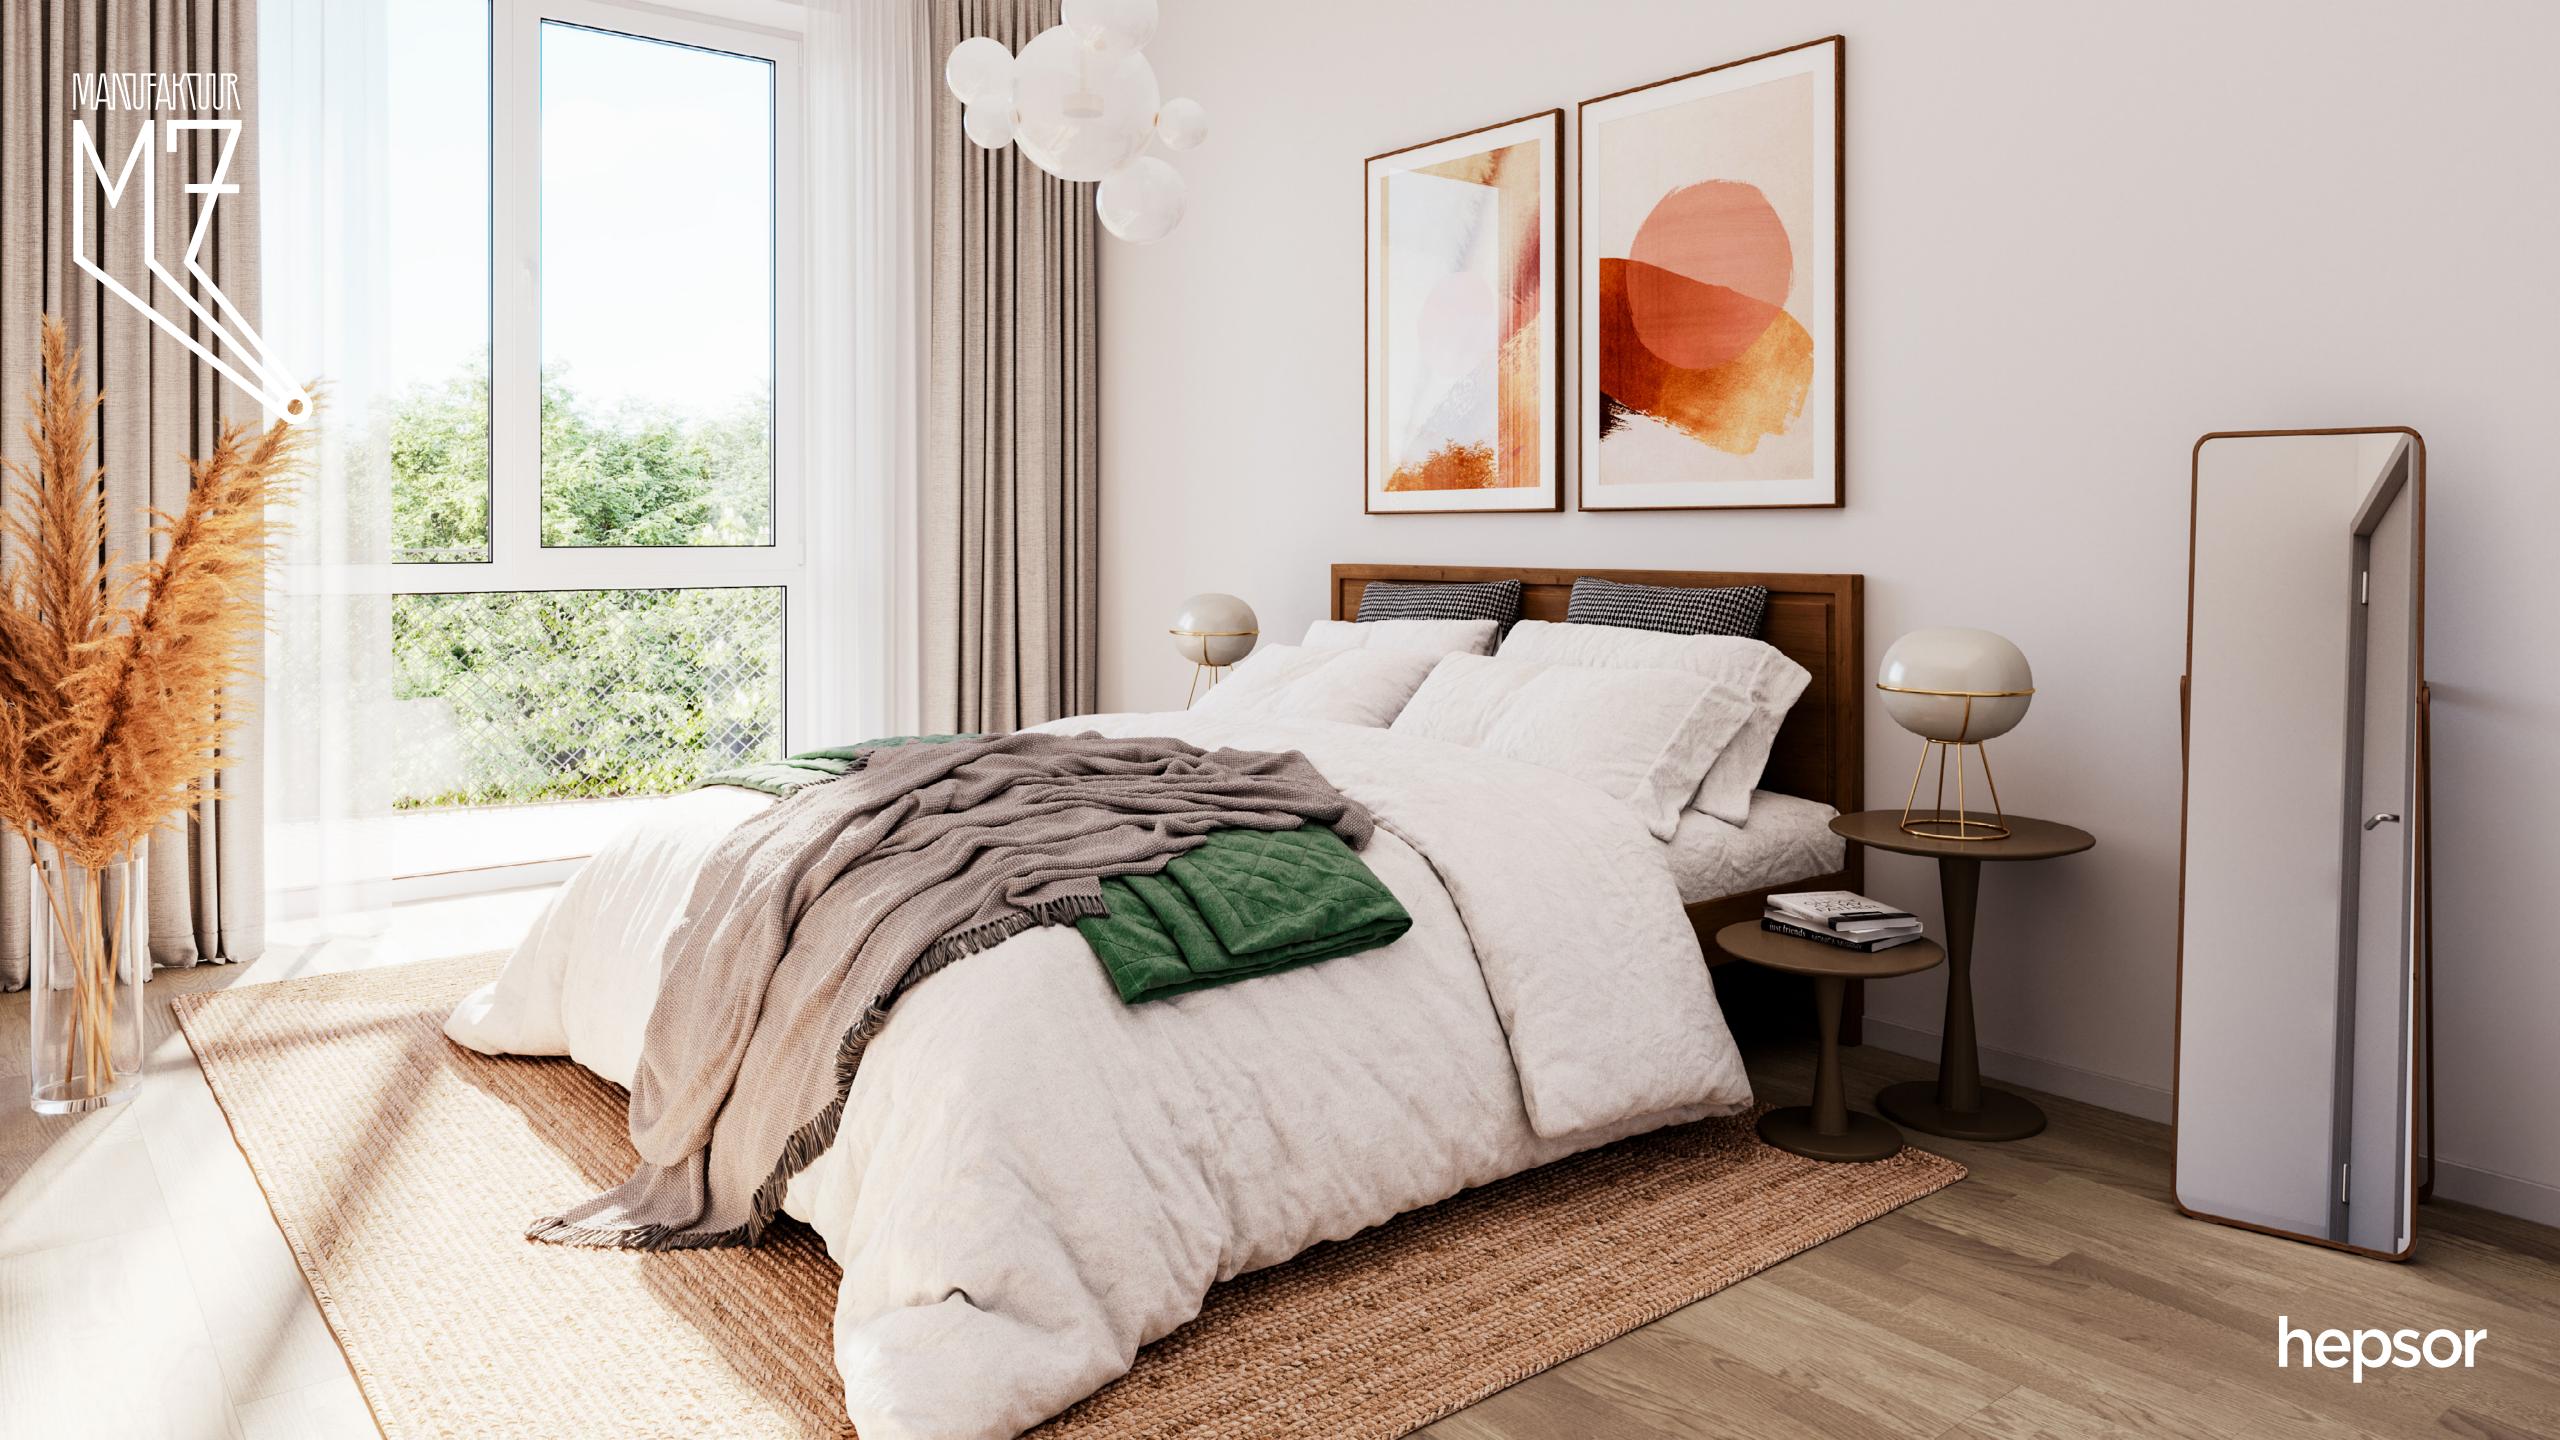

## LIVING AREA | KAŠMIIR

Dark oak flooring paired with a concrete ceiling creates a unique combination characterised by both experimental fun and a nostalgic retro feel.

This bold design is perfected with the bathroom colour scheme – a classic grey tone balanced by romantic pastels.

Walls
Colour: white (Tikkurila F497, semi-matte)

Wood flooring: three-strip engineered wooden floorboards BOEN Boulevard Blues, pure, polished

Tone: natural unprocessed oak

Baseboard: painted the colour of the walls

**Ceilings**Concrete ceilings

Floorboard in entryway 600×600 mm Lubeck Taupe Tile grout tone: Kiilto light grey 43

Internal doors
Smooth painted door
Colour: grey (RAL 7047, semi-matte)
Door handle: Stockholm Hoppe,
matte chrome

**Living area lighting**Kohl Lighting Ozone or
Onok Optik 2 (white)

Switches
Jung LS 990, white

**EXTRAS** (These additional options are available for an extra fee)

Wood flooring 1:
One-strip engineered
wooden floorboards Boen
Animoso, pure matte finish,
brushed
Tone: natural unprocessed
oak.