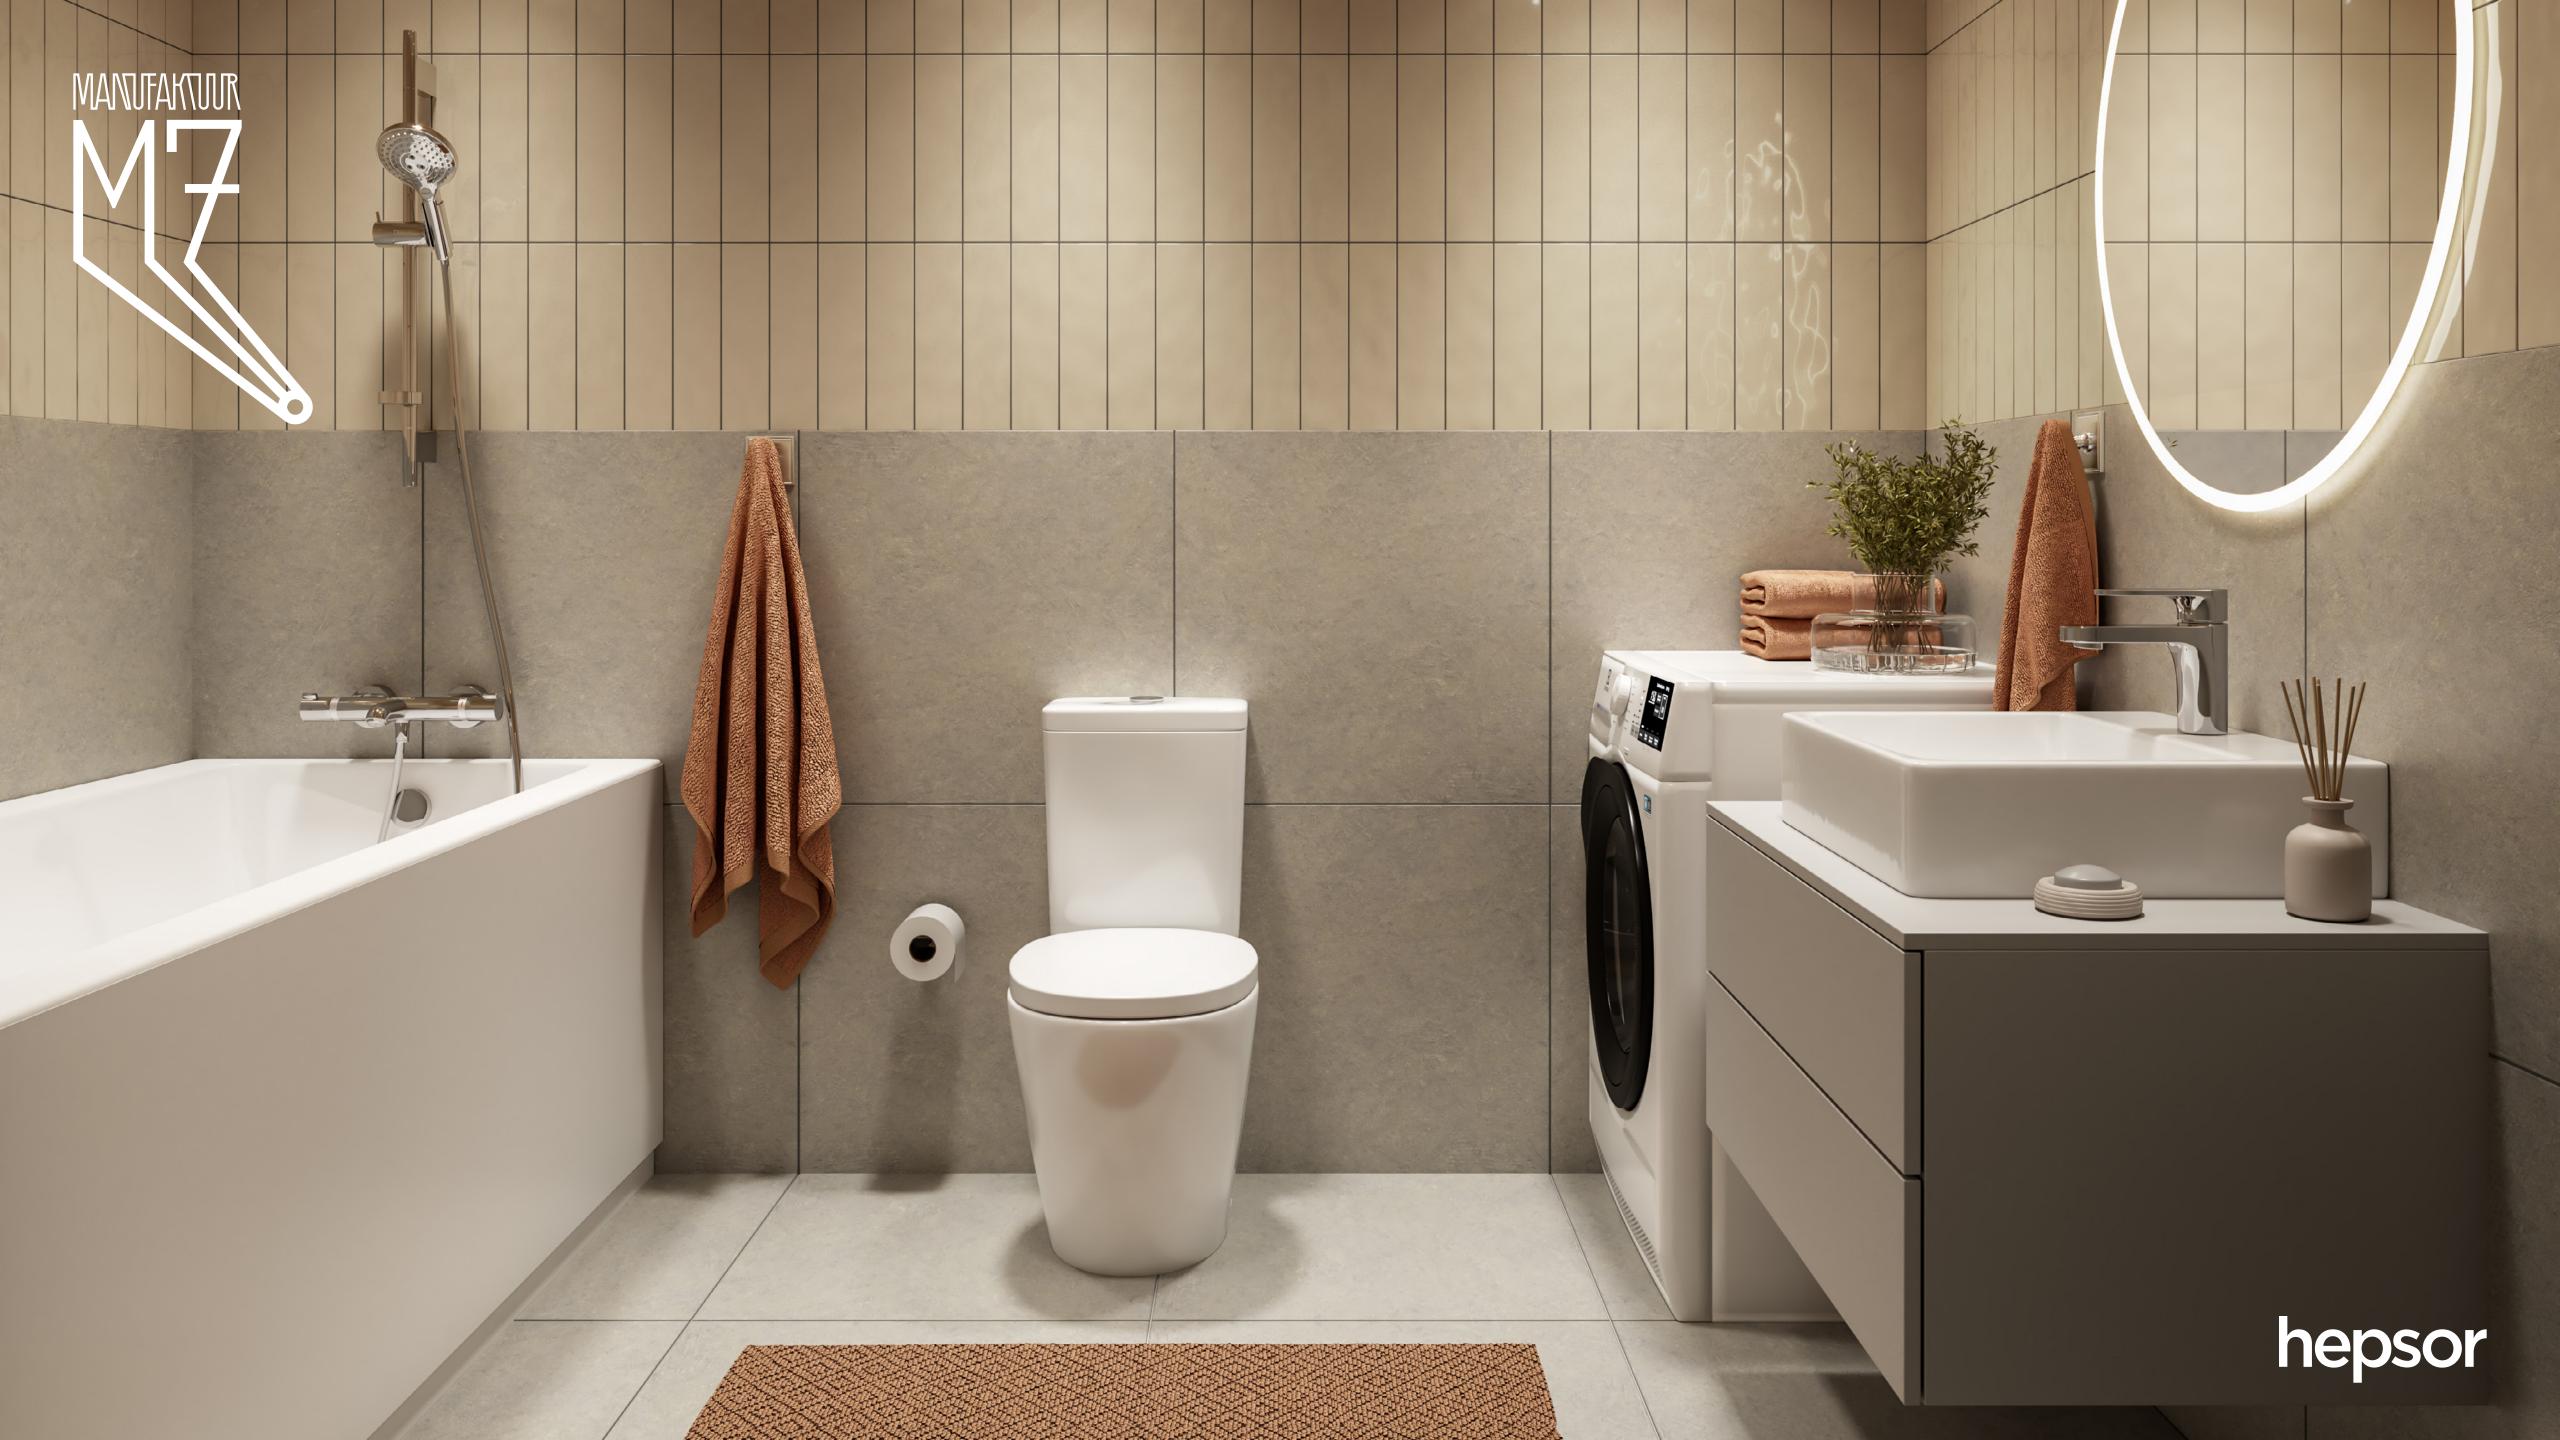

# BATHROOM | KAŠMIIR

Floor tiles in bathroom and toilet 600×600 mm Cromat Perla, matte Tile grout tone: Kiilto light grey 43

#### Wall tiles in bathroom and toilet

Wall tiles (small): 75x300 mm Pamesa Ceramica, Pasta Blanca Option 1: Pink, Spring Ocre, gloss. Tile grout tone: Mapei Ultracolor plus 132 Option 2: Green, Fresh Apple, matte. Tile grout tone: Mapei Ultracolor 111 Wall tiles (large): 600x600 mm Cromat Perla, matte. Tile grout tone: Mapei Ultracolor plus 111

Ceiling and wall colours
Colours depends on the small tile
colour in bathrooms and toilets
Pink tile: ceiling and wall colour H465
Green tile: ceiling and wall colour G445

**ADDITIONAL OPTIONS** 

Bathroom vanity: Laminate, grey

#### **Bathroom and toilet technology**

Showerhead with thermostat: Hansgrohe Ecostat 1001, chrome Shower set: Hansgrohe Crometta showerpipe with hand shower and soap holder, chrome

Sink faucet: Hansgrohe Vernis Blend, chrome

#### **Bathroom and toilet furniture**

IdealStandard Connect floor-standing or wall-mounted toilet (depending on bathroom size).

Large sink: IdealStandard Connect

Small sink: IdealStandard Strada (in apartments with two bathrooms)

# **Shower glass**Andres Klaas Conforto Chrome finish