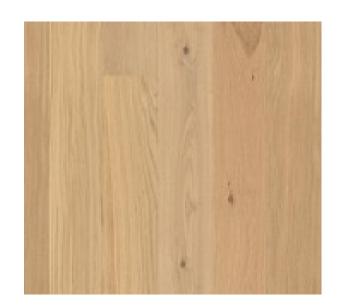

Walls
Colour: white (Tikkurila F497, semi-matte)

Wood flooring: three-strip engineered wooden floorboards BOEN Boulevard Blues, pure, polished

Tone: natural unprocessed oak

Baseboard: painted the colour of the walls