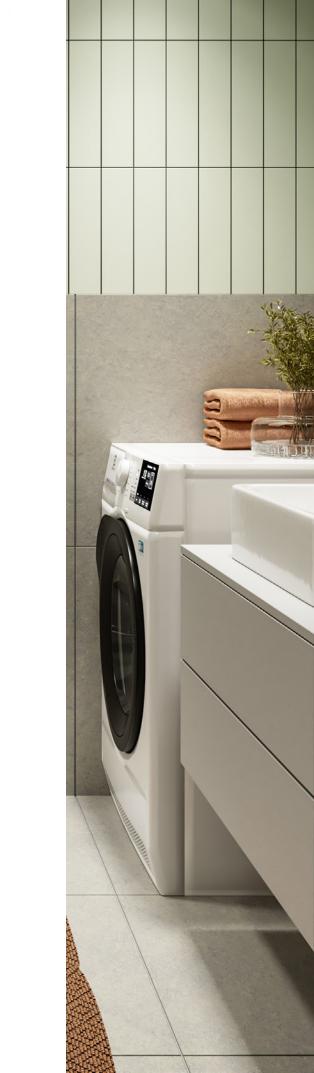

# BATHROOM | KAŠMIIR

Floor tiles in bathroom and toilet 600×600 mm Cromat Perla, matte Tile grout tone: Kiilto light grey 43

#### Wall tiles in bathroom and toilet

Wall tiles (small): 75x300 mm Pamesa Ceramica, Pasta Blanca Option 1: Pink, Spring Ocre, gloss. Tile grout tone: Mapei Ultracolor plus 132 Option 2: Green, Fresh Apple, matte. Tile grout tone: Mapei Ultracolor 111 Wall tiles (large): 600x600 mm Cromat Perla, matte. Tile grout tone: Mapei Ultracolor plus 111

Ceiling and wall colours
Colours depends on the small tile
colour in bathrooms and toilets
Pink tile: ceiling and wall colour H465
Green tile: ceiling and wall colour G445

**ADDITIONAL OPTIONS** 

Bathroom vanity: Laminate, grey