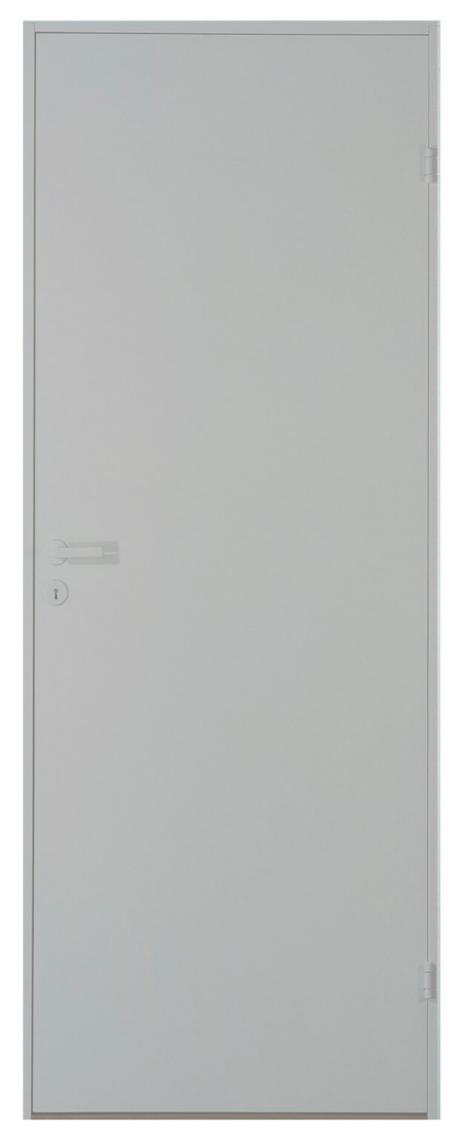

**Ceilings**Concrete ceilings

Floorboard in entryway 600×600 mm Lubeck Taupe Tile grout tone: Kiilto light grey 43

Internal doors
Smooth painted door
Colour: grey (RAL 7047, semi-matte)
Door handle: Stockholm Hoppe,
matte chrome