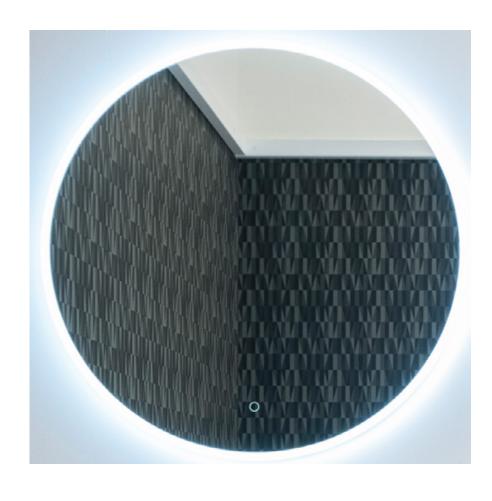

#### Mirror

Balteco, EC series, diameter 800 mm, illuminated edge, touch-sensitive switch

Wall and ceiling paint
EICO environmentally friendly
paint can be used for all walls
and ceilings.

Real estate developer reserves the right to make changes to the interior decoration packages by offering the customer a similar product at the same price.