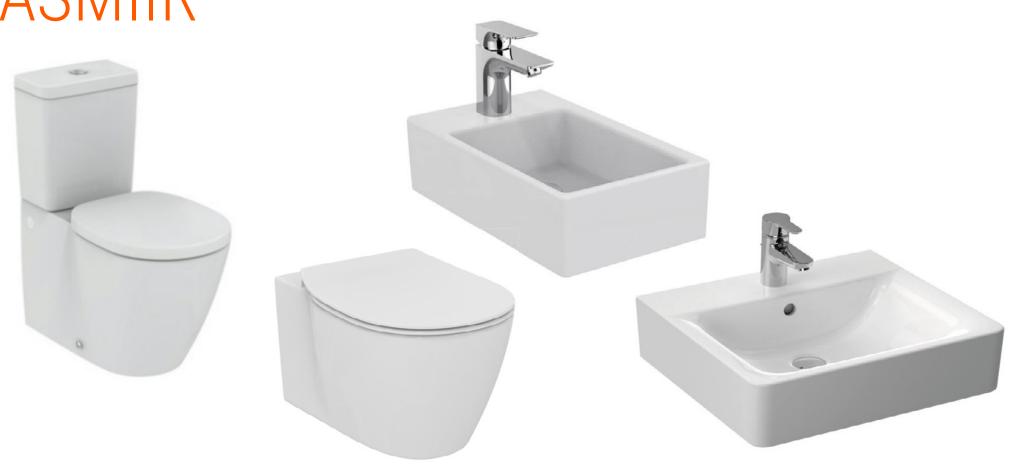

#### **Bathroom and toilet furniture**

IdealStandard Connect floor-standing or wall-mounted toilet (depending on bathroom size).

Large sink: IdealStandard Connect

Small sink: IdealStandard Strada (in apartments with two bathrooms)