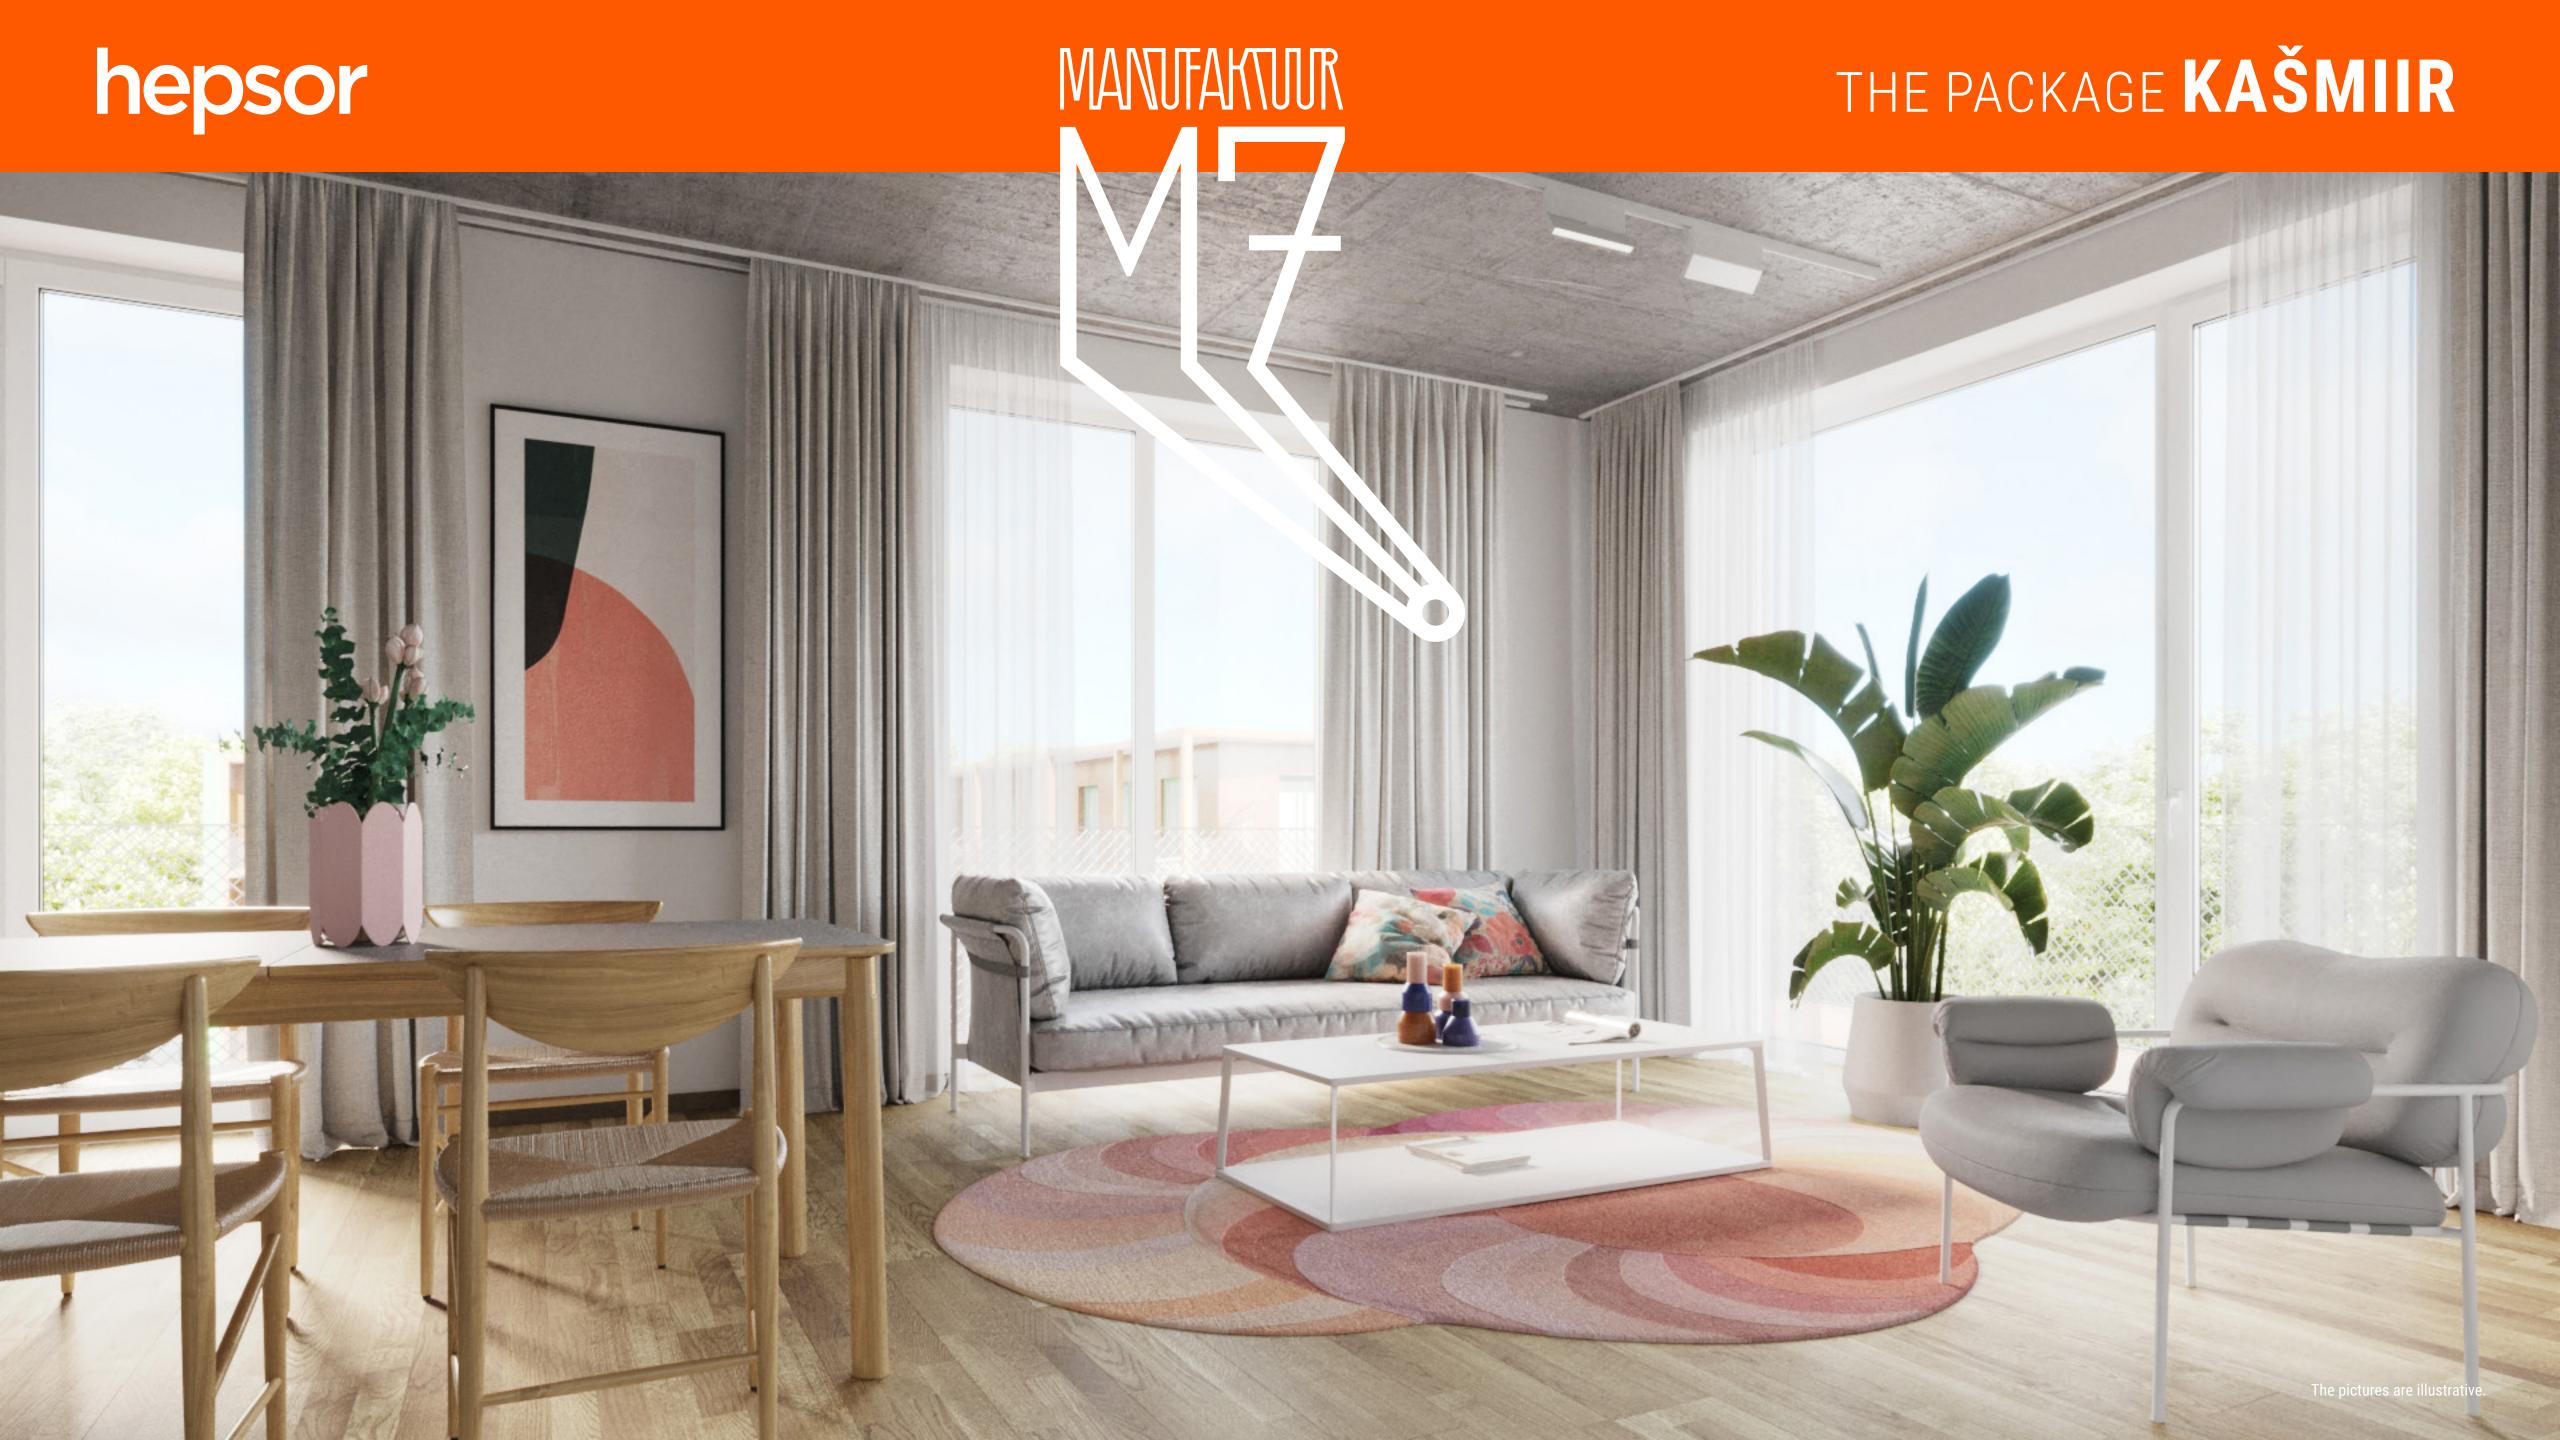

## LIVING AREA | KAŠMIIR

Dark oak flooring paired with a concrete ceiling creates a unique combination characterised by both experimental fun and a nostalgic retro feel.

This bold design is perfected with the bathroom colour scheme – a classic grey tone balanced by romantic pastels.

Walls
Colour: white (Tikkurila F497, semi-matte)

Wood flooring: three-strip engineered wooden floorboards BOEN Boulevard Blues, pure, polished

Tone: natural unprocessed oak

Baseboard: painted the colour of the walls

**Ceilings**Concrete ceilings

Floorboard in entryway 600×600 mm Lubeck Taupe Tile grout tone: Kiilto light grey 43

Internal doors
Smooth painted door
Colour: grey (RAL 7047, semi-matte)
Door handle: Stockholm Hoppe,
matte chrome

**Living area lighting**Kohl Lighting Ozone or
Onok Optik 2 (white)

Switches
Jung LS 990, white

**EXTRAS** (These additional options are available for an extra fee)

Wood flooring 1:
One-strip engineered
wooden floorboards Boen
Animoso, pure matte finish,
brushed
Tone: natural unprocessed
oak.