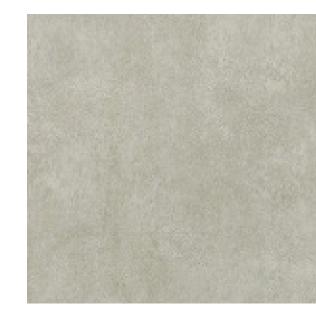

# BATHROOM | KAŠMIIR

Floor tiles in bathroom and toilet 600×600 mm Cromat Perla, matte Tile grout tone: Kiilto light grey 43