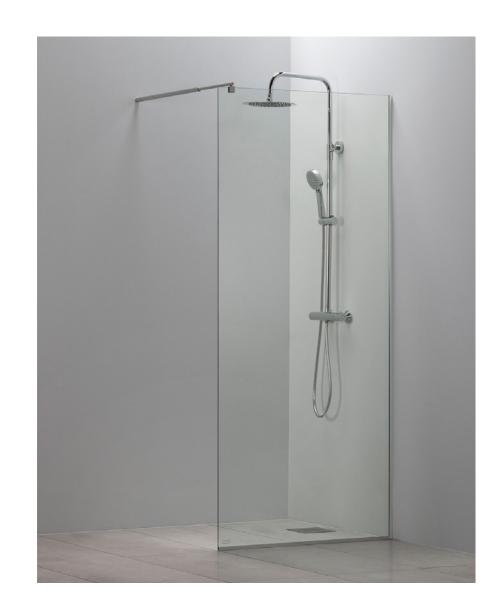

ceiling and wall colour H465
Green tile: ceiling and wall colour G445

**ADDITIONAL OPTIONS** 

Bathroom vanity: Laminate, grey

is available for an extra fee.

(Fenix 0725). This additional option



**Bathroom and toilet lighting**Kohl Lighting DIP or
Onok Kono 1 (white)



Renntrapp
Tece drainline 800 mm,
plaaditud



hepsor



#### **Bathroom and toilet technology**

Showerhead with thermostat: Hansgrohe Ecostat 1001, chrome Shower set: Hansgrohe Crometta showerpipe with hand shower and soap holder, chrome

Sink faucet: Hansgrohe Vernis Blend, chrome



#### **Bathroom and toilet furniture**

IdealStandard Connect floor-standing or wall-mounted toilet (depending on bathroom size).

Large sink: IdealStandard Connect

Small sink: IdealStandard Strada (in apartments with two bathrooms)



# **Shower glass**Andres Klaas Conforto Chrome finish









# MANUFAKTUUR

### **EXTRAS**

Refine your home to perfection. Additional fees apply to these add-ons.

These additional option are available for an extra fee.





**Bidet shower**Bossini, chrome
Bossini, black



Bath
1700×750 mm Hotline New
No front panel (front is tiled)
Note: bath has faucet
Hansgrohe Ecostat 1001



Shower faucet
Hansgrohe Ecostat 1001,
with thermostat (black)



Bath faucet
Hansgrohe Ecostat 1001
(black)





Shower lift
Hansgrohe Crometta,
with hand shower
(black)

Shower set with rain shower
Hansgrohe Crometta S, Showerpipe 240 1 jet,
with thermostat, chrome
Vernis Blend, black

#### Mirror

Balteco, EC series, diameter 800 mm, illuminated edge, touch-sensitive switch

Wall and ceiling paint
EICO env