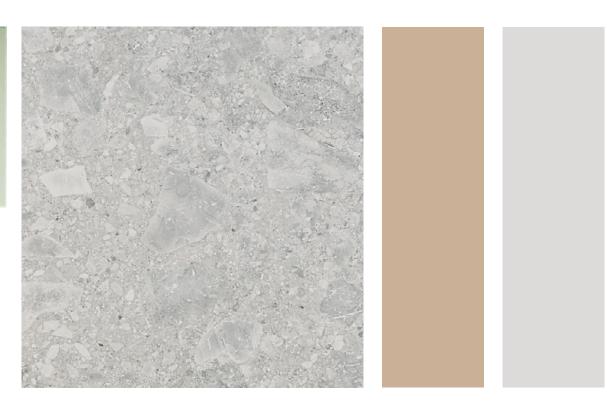

# BATHROOM | KAŠMIIR

Floor tiles in bathroom and toilet 600×600 mm Cromat Perla, matte Tile grout tone: Kiilto light grey 43

#### Wall tiles in bathroom and toilet

Wall tiles (small): 75x300 mm Pamesa Ceramica, Pasta Blanca Option 1: Pink, Spring Ocre, gloss. Tile grout tone: Mapei Ultracolor plus 132 Option 2: Green, Fresh Apple, matte. Tile grout tone: Mapei Ultracolor 111 Wall tiles (large): 600x600 mm Cromat Perla, matte. Tile grout tone: Mapei Ultracolor plus 111

Ceiling and wall colours
Colours depends on the small tile
colour in bathrooms and toilets
Pink tile: ceiling and wall colour H465
Green tile: ceiling and wall colour G445

**ADDITIONAL OPTIONS** 

Bathroom vanity: Laminate, grey