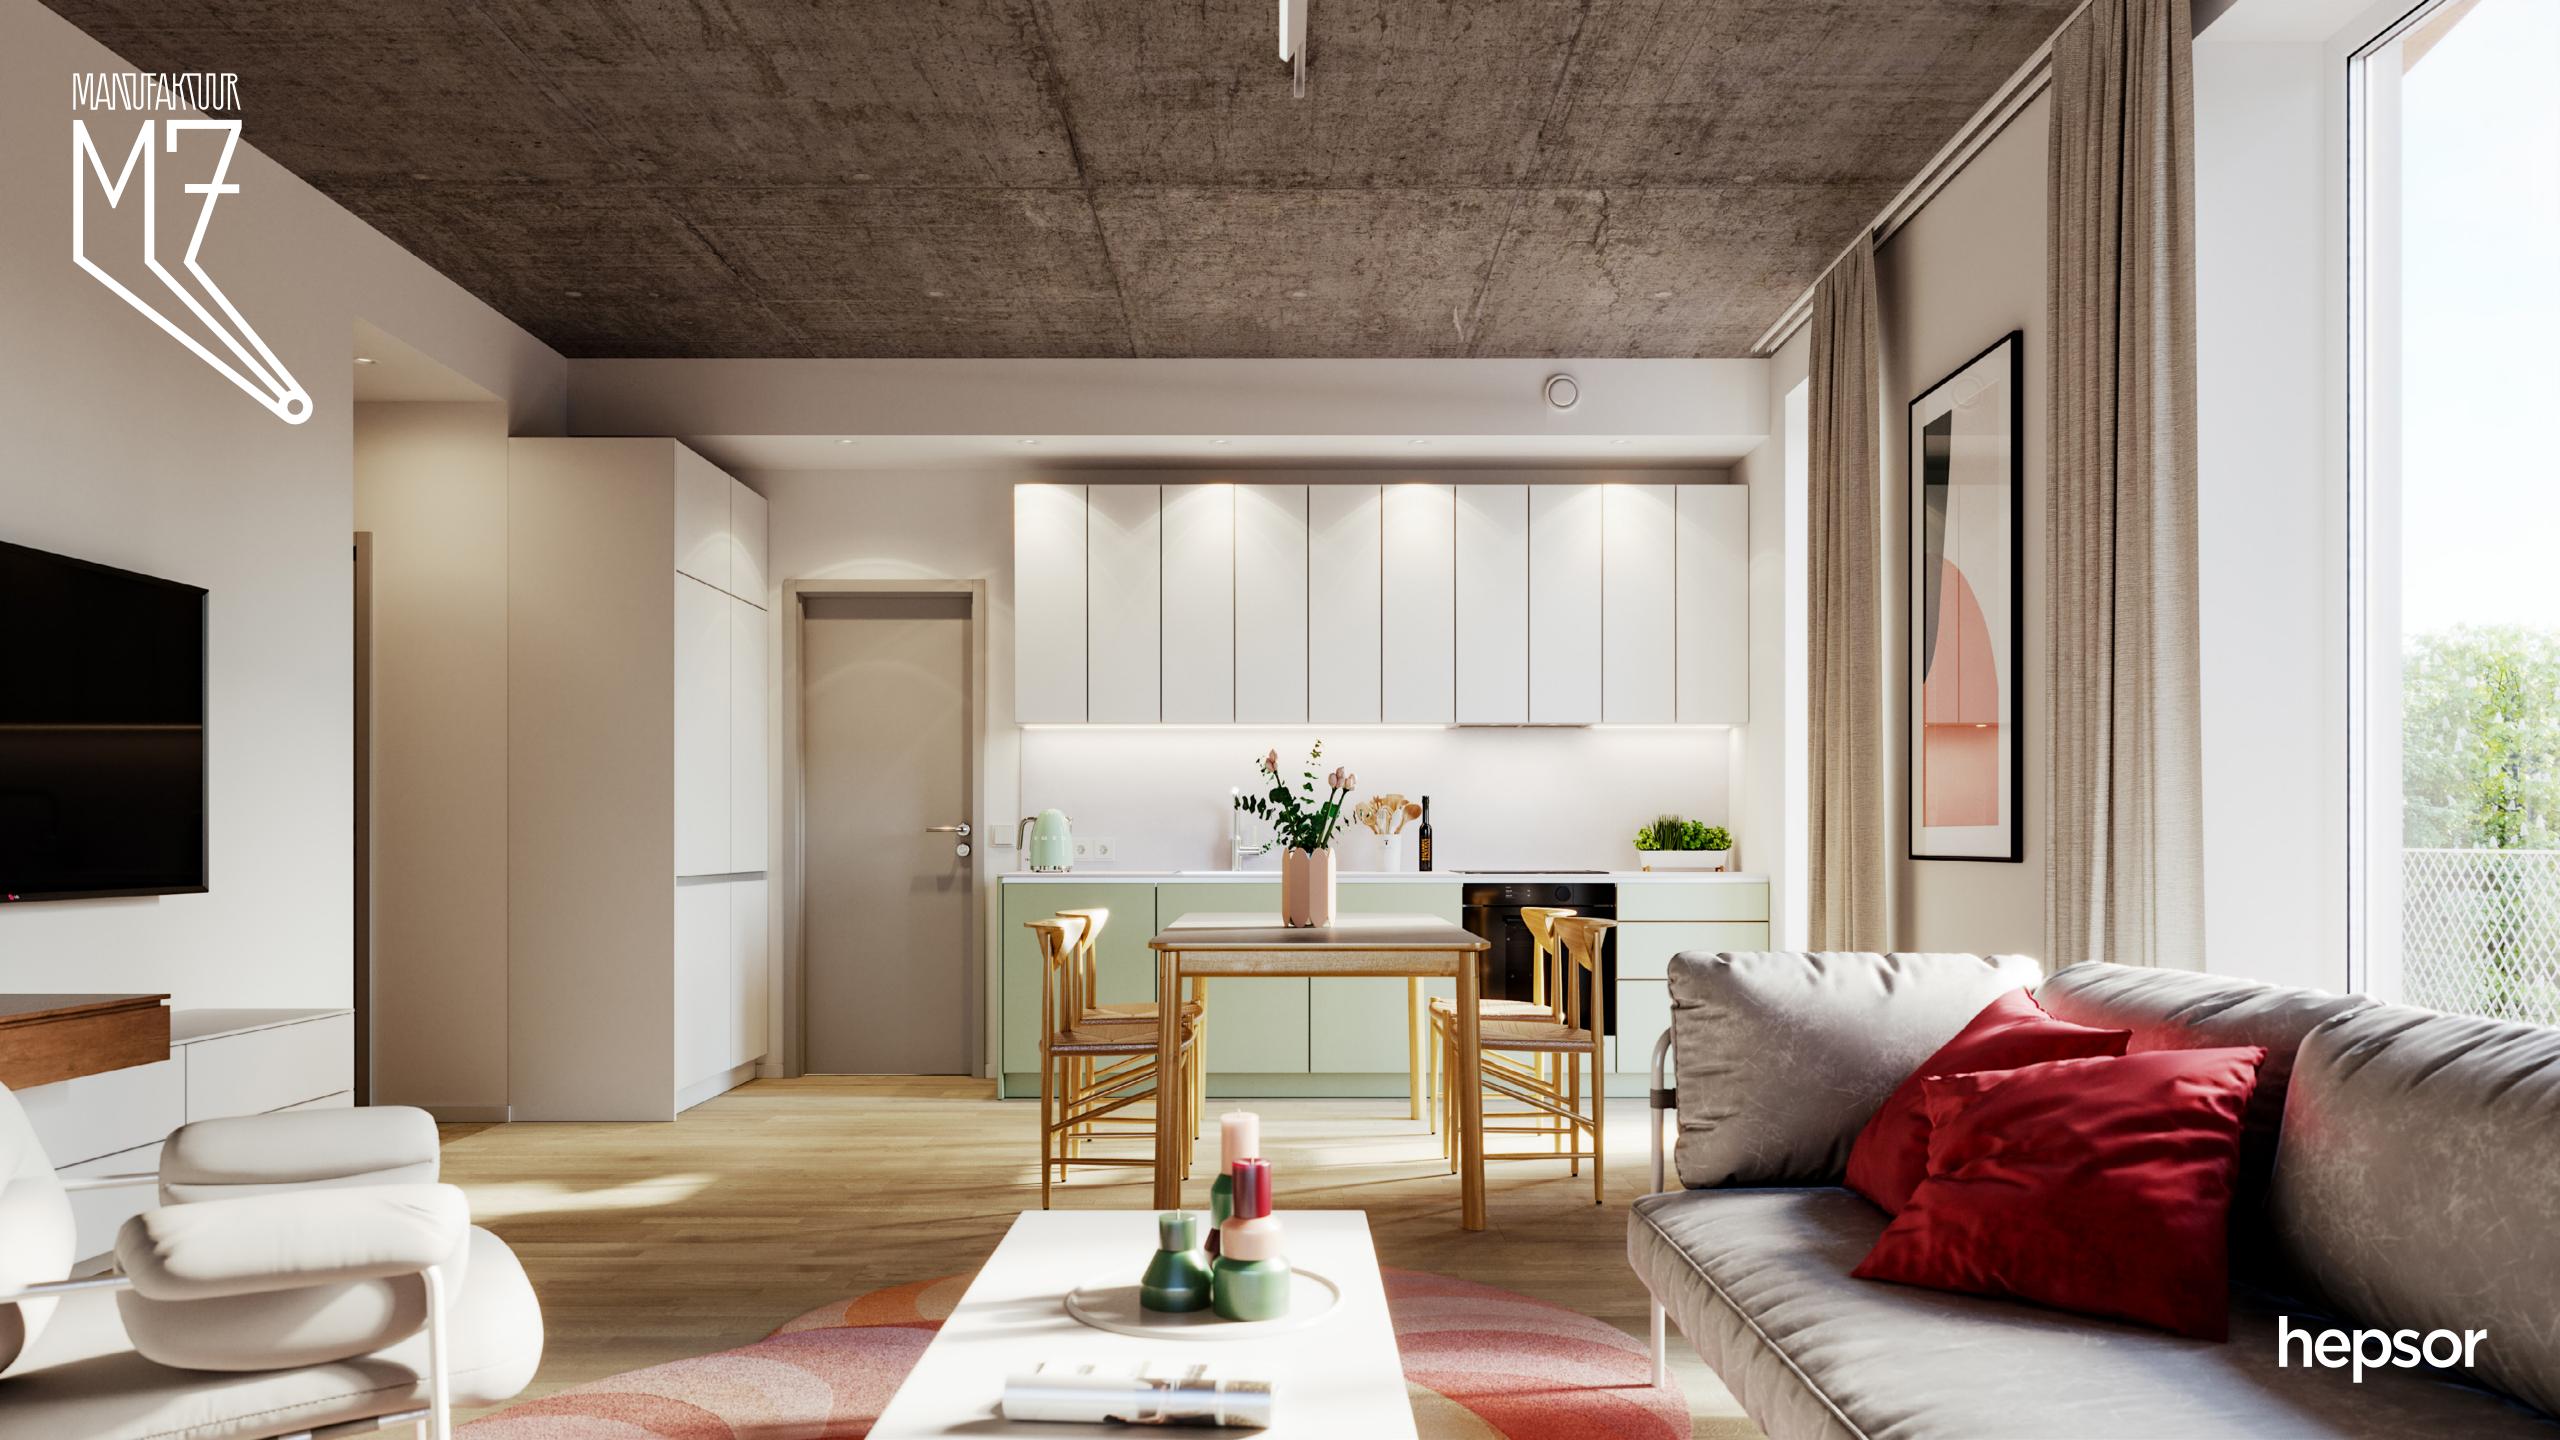

## LIVING AREA | KAŠMIIR

Dark oak flooring paired with a concrete ceiling creates a unique combination characterised by both experimental fun and a nostalgic retro feel.

This bold design is perfected with the bathroom colour scheme – a classic grey tone balanced by romantic pastels.

Walls
Colour: white (Tikkurila F497, semi-matte)

Wood flooring: three-strip engineered wooden floorboards BOEN Boulevard Blues, pure, polished

Tone: natural unprocessed oak

Baseboard: painted the colour of the walls

**Ceilings**Concrete ceilings

Floorboard in entryway 600×600 mm Lubeck Taupe Tile grout tone: Kiilto light grey 43

Internal doors
Smooth painted door
Colour: grey (RAL 7047, semi-matte)
Door handle: Stockholm Hoppe,
matte chrome

**Living area lighting**Kohl Lighting Ozone or
Onok Optik 2 (white)

Switches
Jung LS 990, white

**EXTRAS** (These additional options are available for an extra fee)

Wood flooring 1:
One-strip engineered
wooden floorboards Boen
Animoso, pure matte finish,
brushed
Tone: natural unprocessed
oak.