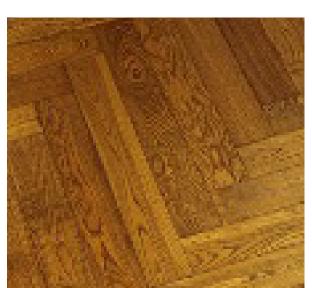

Wood flooring 2:
Herringbone flooring Alpod
Cognac brown polish,
brushed
Tone: cognac