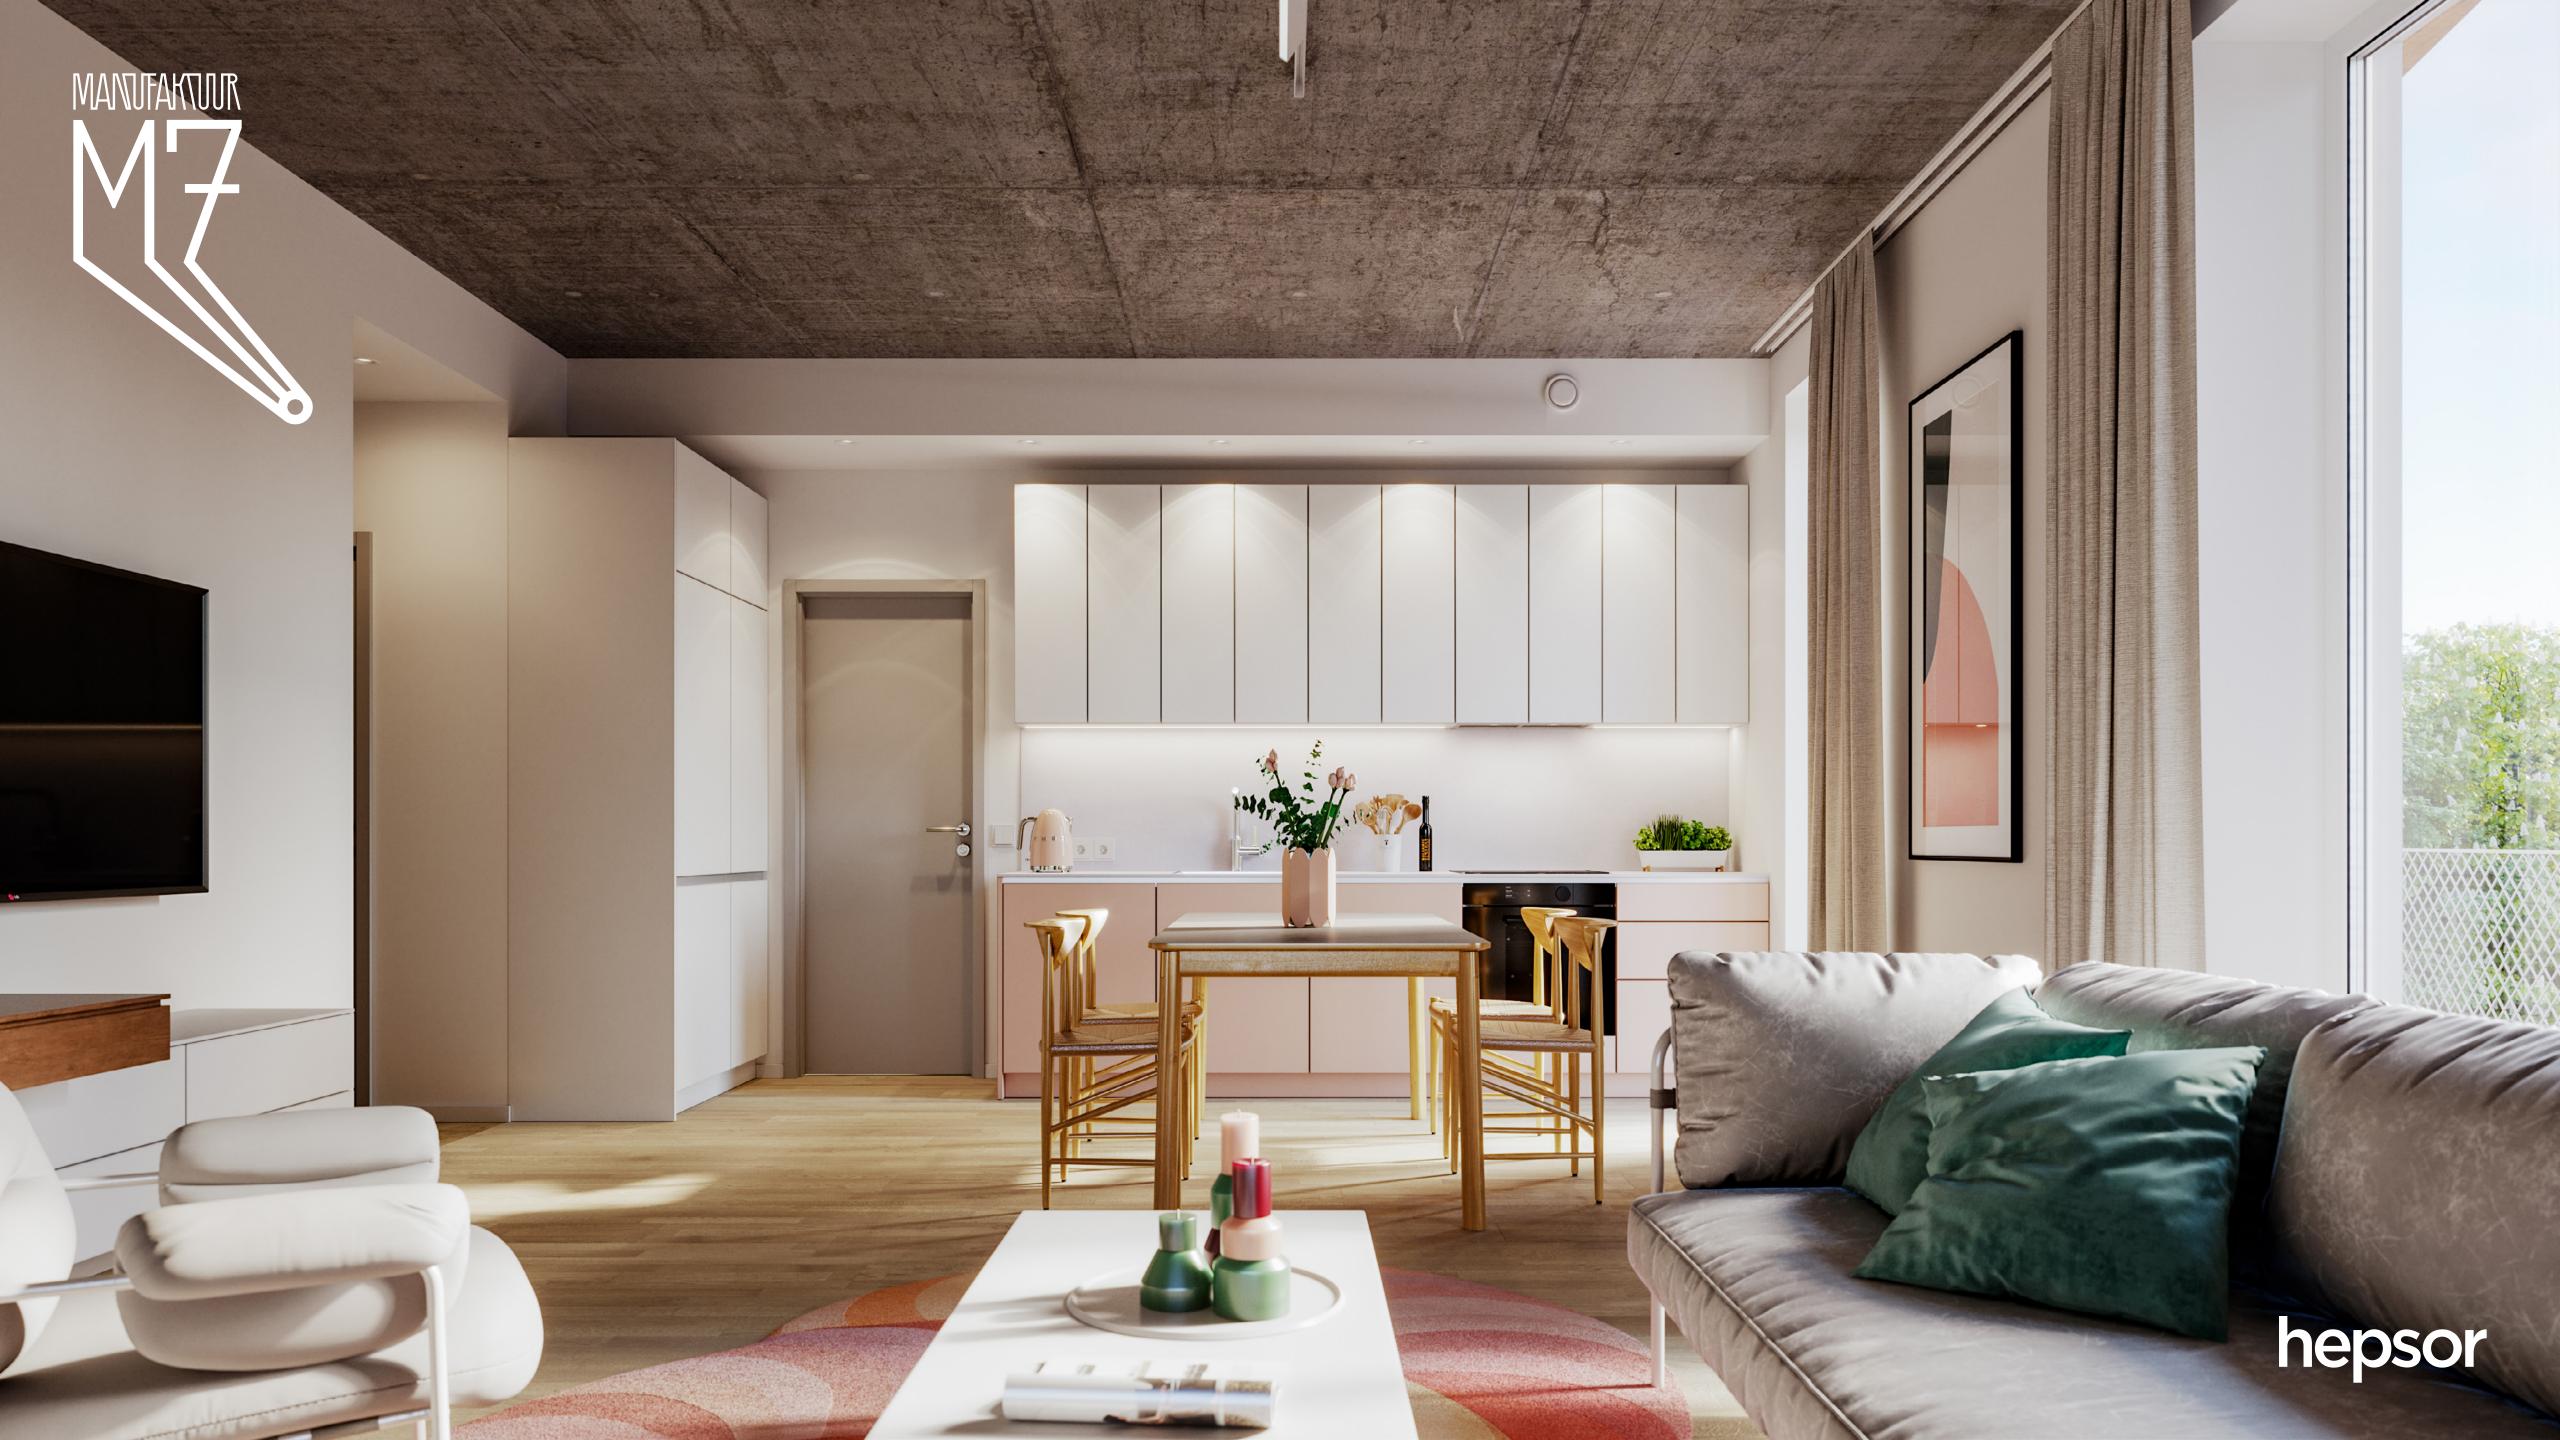

## LIVING AREA | KAŠMIIR

Dark oak flooring paired with a concrete ceiling creates a unique combination characterised by both experimental fun and a nostalgic retro feel.

This bold design is perfected with the bathroom colour scheme – a classic grey tone balanced by romantic pastels.

Walls
Colour: white (Tikkurila F497, semi-matte)

Wood flooring: three-strip engineered wooden floorboards BOEN Boulevard Blues, pure, polished

Tone: natural unprocessed oak

Baseboard: painted the colour of the walls

**Ceilings**Concrete ceilings

Floorboard in entryway 600×600 mm Lubeck Taupe Tile grout tone: Kiilto light grey 43

Internal doors
Smooth painted door
Colour: grey (RAL 7047, semi-matte)
Door handle: Stockholm Hoppe,
matte chrome

**Living area lighting**Kohl Lighting Ozone or
Onok Optik 2 (white)

Switches
Jung LS 990, white

**EXTRAS** (These additional options are available for an extra fee)

Wood flooring 1:
One-strip engineered
wooden floorboards Boen
Animoso, pure matte finish,
brushed
Tone: natural unprocessed
oak.