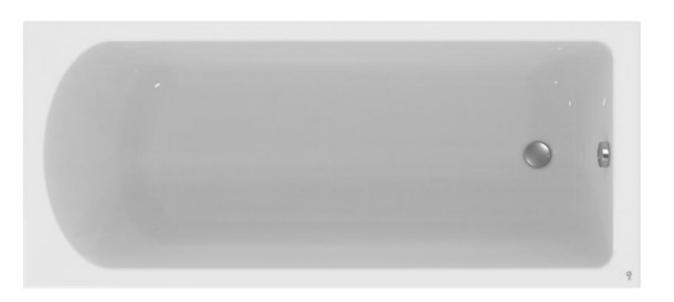

### **EXTRAS**

Refine your home to perfection. Additional fees apply to these add-ons.

These additional option are available for an extra fee.

**Bidet shower**Bossini, chrome
Bossini, black

Bath
1700×750 mm Hotline New
No front panel (front is tiled)
Note: bath has faucet
Hansgrohe Ecostat 1001