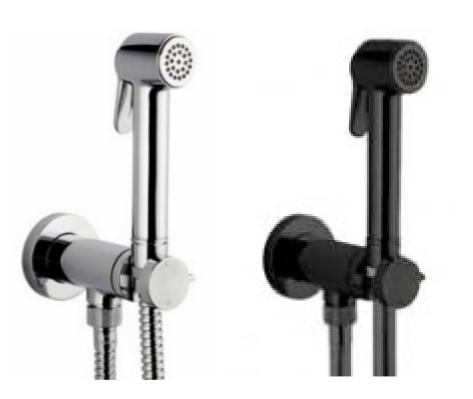

### **EXTRAS**

Refine your home to perfection. Additional fees apply to these add-ons.

These additional option are available for an extra fee.

**Bidet shower**Bossini, chrome
Bossini, black

Bath
1700×750 mm Hotline New
No front panel (front is tiled)
Note: bath has faucet
Hansgrohe Ecostat 1001