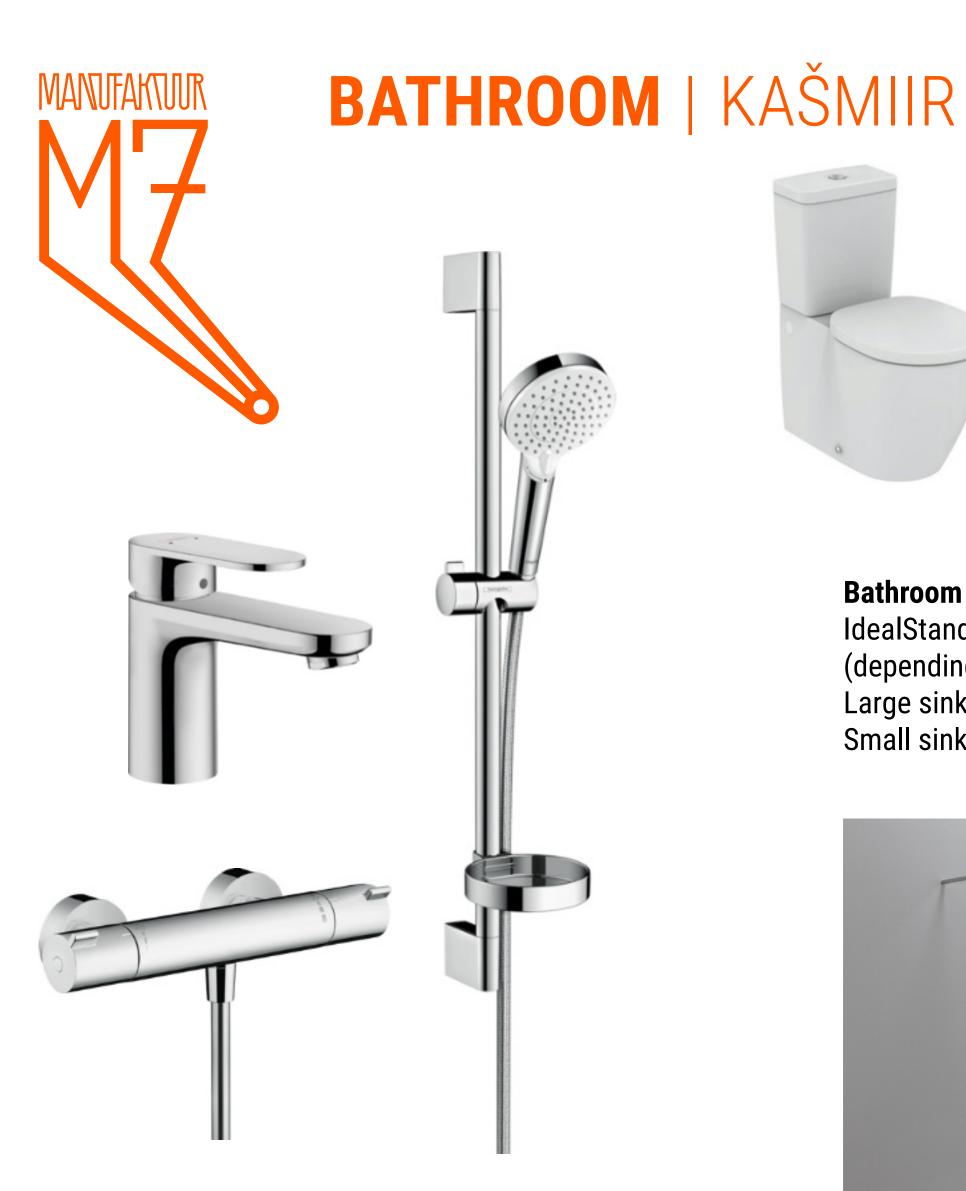

#### **Bathroom and toilet technology**

Showerhead with thermostat: Hansgrohe Ecostat 1001, chrome Shower set: Hansgrohe Crometta showerpipe with hand shower and soap holder, chrome

Sink faucet: Hansgrohe Vernis Blend, chrome

#### **Bathroom and toilet furniture**

IdealStandard Connect floor-standing or wall-mounted toilet (depending on bathroom size).

Large sink: IdealStandard Connect

Small sink: IdealStandard Strada (in apartments with two bathrooms)

# **Shower glass**Andres Klaas Conforto Chrome finish