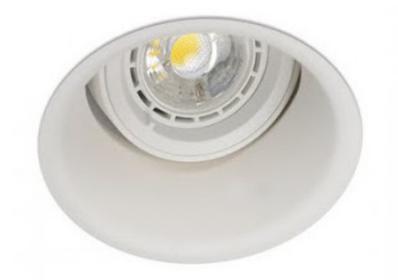

**Living area lighting**Kohl Lighting Ozone or
Onok Optik 2 (white)

Switches
Jung LS 990, white

**EXTRAS** (These additional options are available for an extra fee)

Wood flooring 1:
One-strip engineered
wooden floorboards Boen
Animoso, pure matte finish,
brushed
Tone: natural unprocessed
oak.

is available for an extra fee.

(Fenix 0725). This additional option

**Bathroom and toilet lighting**Kohl Lighting DIP or
Onok Kono 1 (white)

Renntrapp
Tece drainline 800 mm,
plaaditud

hepsor