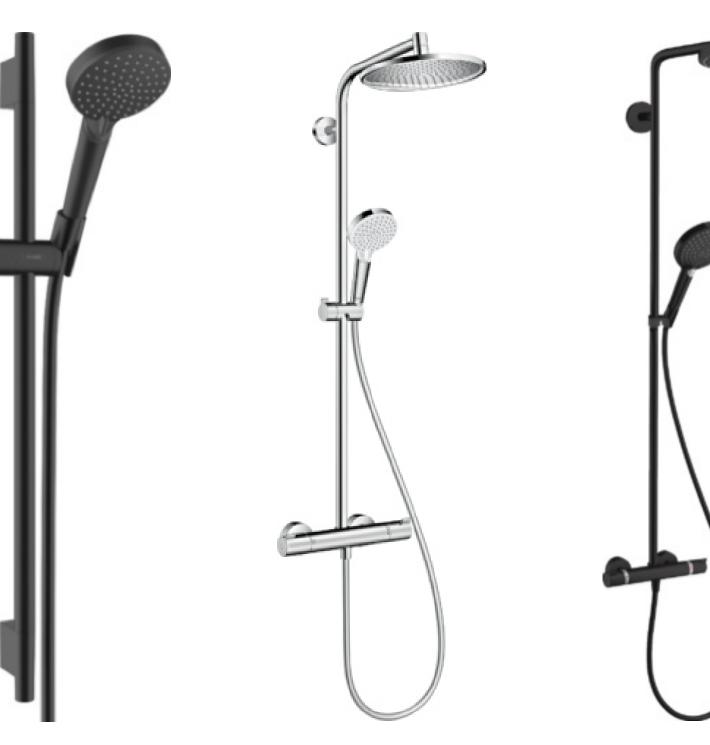

#### **Bathroom and toilet technology**

Showerhead with thermostat: Hansgrohe Ecostat 1001, chrome Shower set: Hansgrohe Crometta showerpipe with hand shower and soap holder, chrome

Sink faucet: Hansgrohe Vernis Blend, chrome

### **EXTRAS**

Refine your home to perfection. Additional fees apply to these add-ons.

These additional option are available for an extra fee.

**Bidet shower**Bossini, chrome
Bossini, black

Bath
1700×750 mm Hotline New
No front panel (front is tiled)
Note: bath has faucet
Hansgrohe Ecostat 1001

Shower faucet
Hansgrohe Ecostat 1001,
with thermostat (black)

Bath faucet
Hansgrohe Ecostat 1001
(black)

Shower lift
Hansgrohe Crometta,
with hand shower
(black)

Shower set with rain shower
Hansgrohe Crometta S, Showerpipe 240 1 jet,
with thermostat, chrome
Vernis Blend, black