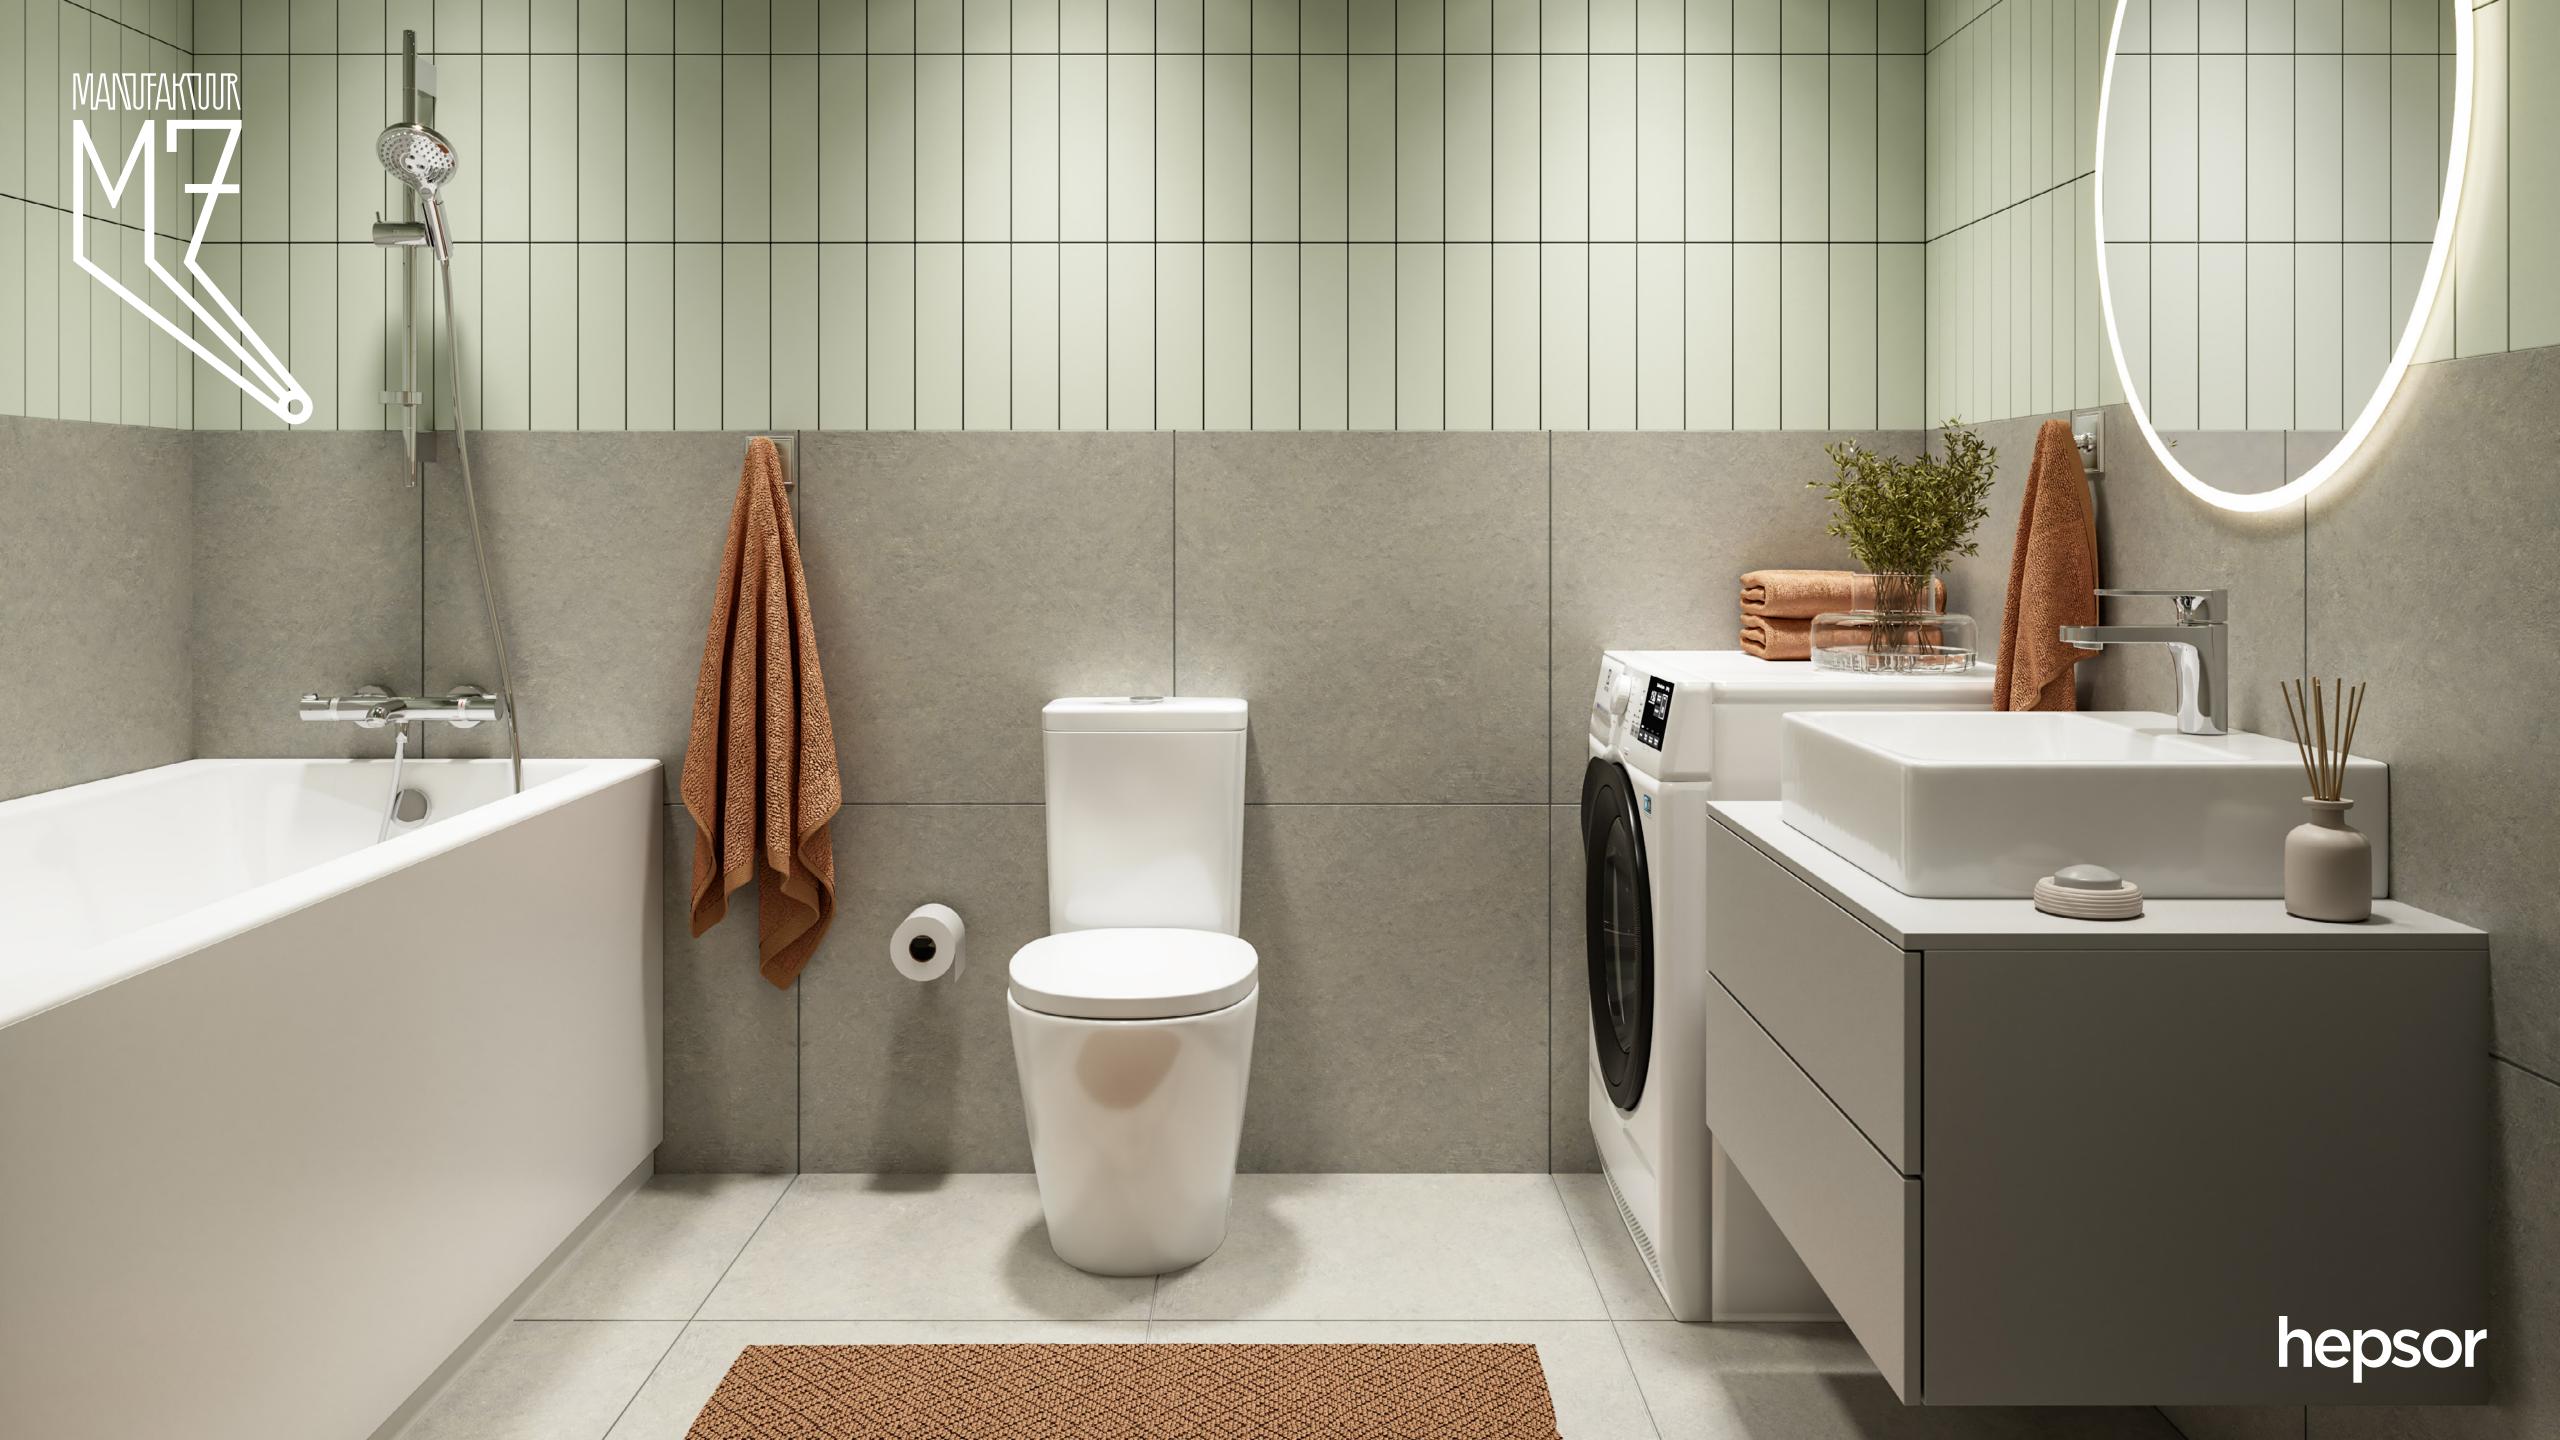

# BATHROOM | KAŠMIIR

Floor tiles in bathroom and toilet 600×600 mm Cromat Perla, matte Tile grout tone: Kiilto light grey 43

#### Wall tiles in bathroom and toilet

Wall tiles (small): 75x300 mm Pamesa Ceramica, Pasta Blanca Option 1: Pink, Spring Ocre, gloss. Tile grout tone: Mapei Ultracolor plus 132 Option 2: Green, Fresh Apple, matte. Tile grout tone: Mapei Ultracolor 111 Wall tiles (large): 600x600 mm Cromat Perla, matte. Tile grout tone: Mapei Ultracolor plus 111

Ceiling and wall colours
Colours depends on the small tile
colour in bathrooms and toilets
Pink tile: ceiling and wall colour H465
Green tile: ceiling and wall colour G445

**ADDITIONAL OPTIONS** 

Bathroom vanity: Laminate, grey

#### **Bathroom and toilet technology**

Showerhead with thermostat: Hansgrohe Ecostat 1001, chrome Shower set: Hansgrohe Crometta showerpipe with hand shower and soap holder, chrome

Sink faucet: Hansgrohe Vernis Blend, chrome

#### **Bathroom and toilet furniture**

IdealStandard Connect floor-standing or wall-mounted toilet (depending on bathroom size).

Large sink: IdealStandard Connect

Small sink: IdealStandard Strada (in apartments with two bathrooms)