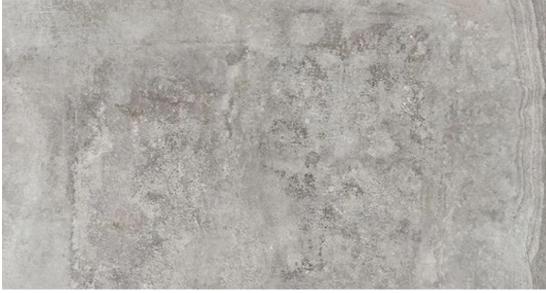

**Ceilings**Concrete ceilings

Floorboard in entryway 600×600 mm Lubeck Taupe Tile grout tone: Kiilto light grey 43

Internal doors
Smooth painted door
Colour: grey (RAL 7047, semi-matte)
Door handle: Stockholm Hoppe,
matte chrome

# BATHROOM | KAŠMIIR

Floor tiles in bathroom and toilet 600×600 mm Cromat Perla, matte Tile grout tone: Kiilto light grey 43